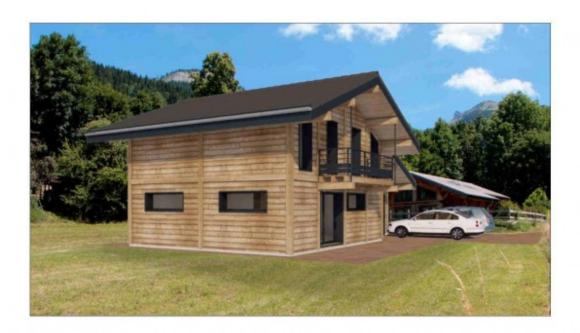

## **Chalet Charmet**

Bernex, Châtel & Vallée, Portes Du Soleil

584 480 €uros

## **Property Description**

We are delighted to offer for sale a brand new, off plan chalet, built to high specifications by one of the areas most respected local builders.

The chalet will adhere to the latest energy efficiency regulation, and its heat pump fuelled underfloor heating and state-of-the-art insulation and windows will ensure the property is economic to run.

Built over two floors the chalet will be arranged as follows;

On the ground floor, an open plan living, dining and kitchen area of 44 sqm, a pantry/laundry room, a guest toilet, entrance with storage and a single garage.

On the first floor three double bedrooms (two with balconies) a spacious family bathroom and a separate toilet.

Buyers will buy the land, and then contract the builders to build the chalet. This has the advantage of saving on acquisition costs.