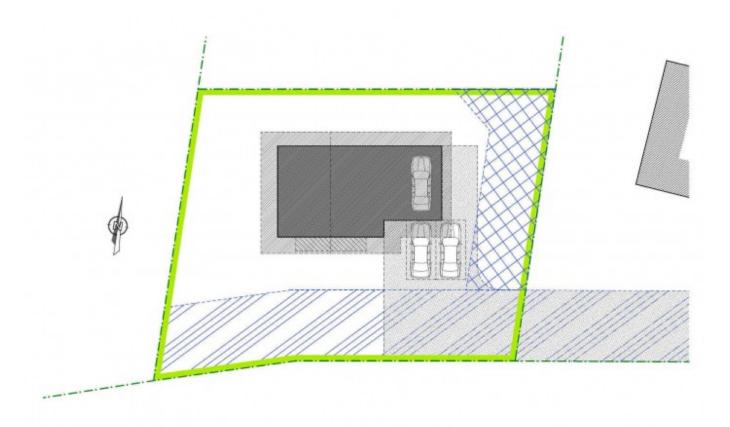

## **Key Features**

Price584 480 €urosStatusFOR SALELast updated18/09/2024AreaPortes Du SoleilLocationChâtel & Vallée

VillageBernexBedrooms3Bathrooms1Floor area111 m²Land area706 m²

**Heating** Underfloor heating

Nearest skiing675 mNearest shops175 mGardenYesGarageSingle

**Drainage** Mains drains

Energy efficiency rating TBC
CO2 emissions TBC

**Agency fees** Paid by the seller