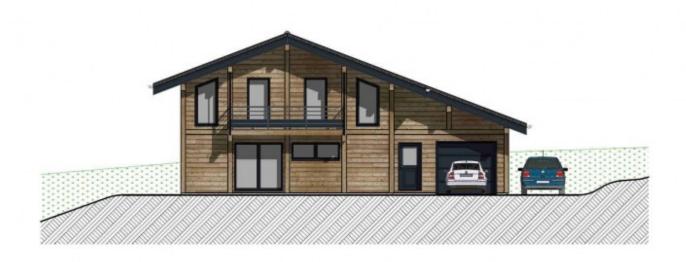

## **Chalet Charmet**

Bernex, Châtel & Vallée, Portes Du Soleil

584 480 €uros

## **Property Description**

We are delighted to offer for sale a brand new, off plan chalet, built to high specifications by one of the areas most respected local builders.

The chalet will adhere to the latest energy efficiency regulation, and its heat pump fuelled underfloor heating and state-of-the-art insulation and windows will ensure the property is economic to run.

Built over two floors the chalet will be arranged as follows;

On the ground floor, an open plan living, dining and kitchen area of 44 sqm, a pantry/laundry room, a guest toilet, entrance with storage and a single garage.