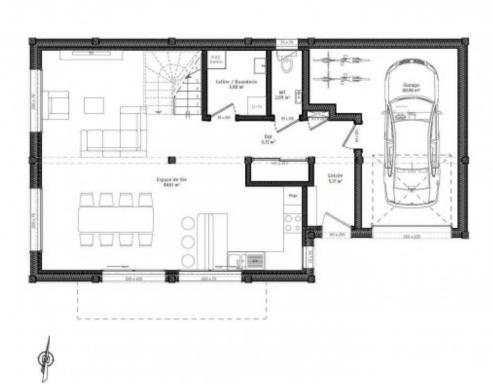

Built over two floors the chalet will be arranged as follows;

On the ground floor, an open plan living, dining and kitchen area of 44 sqm, a pantry/laundry room, a guest toilet, entrance with storage and a single garage.

On the first floor three double bedrooms (two with balconies) a spacious family bathroom and a separate toilet.

Buyers will buy the land, and then contract the builders to build the chalet. This has the advantage of saving on acquisition costs.