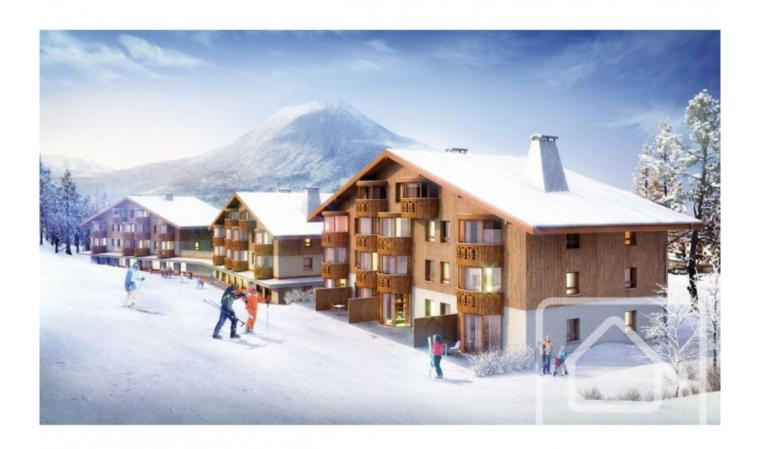

## Les Chalets d'Offaz, A31

Abondance, Châtel & Vallée, Portes Du Soleil

328 000 €uros

## **Property Description**

After the success of buildings B & C, we are delighted to launch the sale of the final building in the Chalets d'Offaz project in Abondance.

Apartment A31 is a one bedroom apartment of 52.90 sq m (with an extra 13 sq m under the eaves). Located on the third floor it comprises an entrance hall, double bedroom, a bathroom and separate WC, an open plan kitchen (not included in the price, budget from 8000 €) and a south facing "LUMICENE" bay window which allows you to have your balcony inside or outside depending on the weather.

The project is located 100 m from the centre of the village, and a short walk from the beginner slopes in a quiet and sunny area of the village. The Abondance ski area forms part of both the Portes du Soleil and the Montagnes d'Evian ski domains.