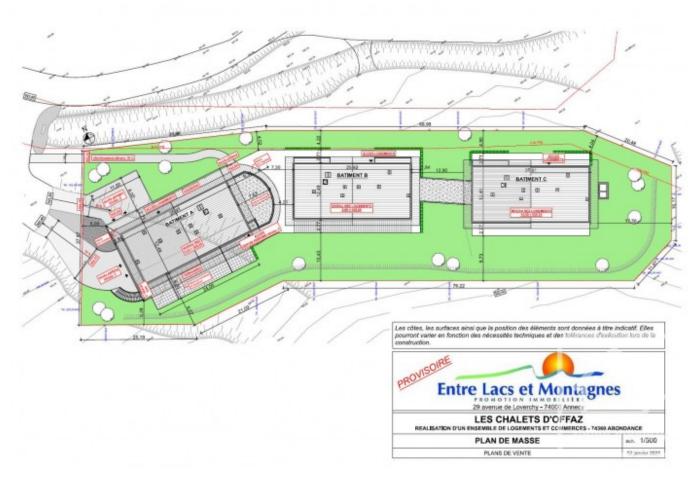

## **Property Description**

After the success of buildings B & C, we are delighted to launch the sale of the final building in the Chalets d'Offaz project in Abondance.

Apartment A31 is a one bedroom apartment of 52.90 sq m (with an extra 13 sq m under the eaves). Located on the third floor it comprises an entrance hall, double bedroom, a bathroom and separate WC, an open plan kitchen (not included in the price, budget from 8000 €) and a south facing "LUMICENE" bay window which allows you to have your balcony inside or outside depending on the weather.

Work is well underway and delivery is planned for summer 2024.

The property is covered by the copropriété rules.

| A31 - APPARTEMENT TYPE 2  Détail des surfaces en m <sup>2</sup> |       |
|-----------------------------------------------------------------|-------|
|                                                                 |       |
| Séjour                                                          | 23,90 |
| Chambre 1                                                       | 16,10 |
| Bains                                                           | 4,80  |
| Wc                                                              | 1,60  |
| TOTAL                                                           | 52,90 |
| surface < 1,80m                                                 | 13,00 |