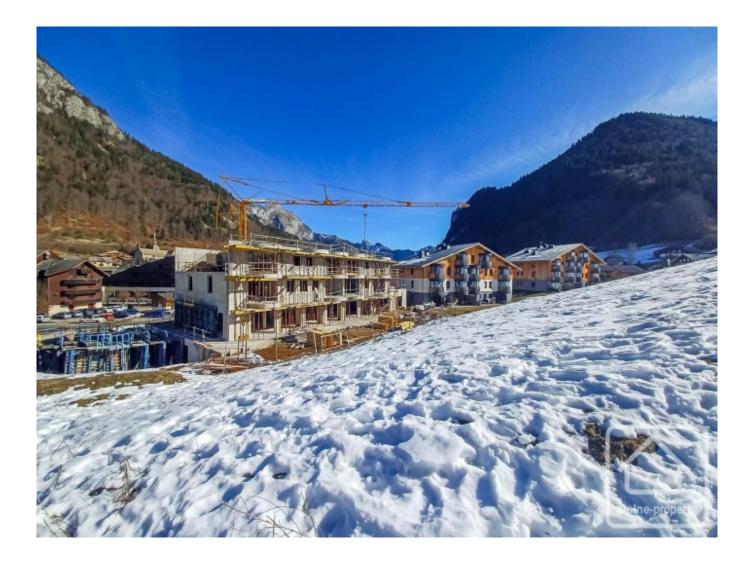

The price includes covered parking, cave and ski locker. Work is well underway and delivery is planned for summer 2024.

The property is covered by the copropriété rules.

| A24 - APPARTEMENT TYPE 4<br>Détail des surfaces en m <sup>2</sup> |       |  |
|-------------------------------------------------------------------|-------|--|
|                                                                   |       |  |
| Séjour                                                            | 30,40 |  |
| Chambre 1                                                         | 9,70  |  |
| Chambre 2                                                         | 13,10 |  |
| Chambre 3                                                         | 11,40 |  |
| Bains                                                             | 5,20  |  |
| Wc                                                                | 2,00  |  |
| TOTAL                                                             | 80,90 |  |
| surface annexe : balcon                                           | 5.30  |  |