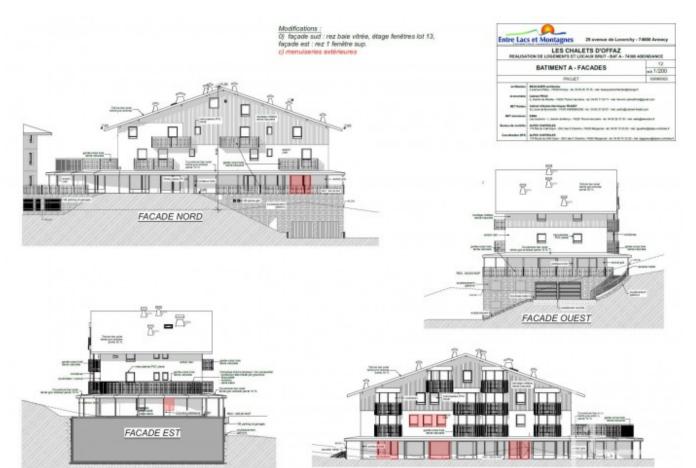

surface annexe : balo

| Entre Lacs et Montagne                                                               | es              |
|--------------------------------------------------------------------------------------|-----------------|
| LES CHALETS D'OFFAZ<br>REALISATION D'UN ENSEMBLE DE LOGEMENTS ET COMMERCES - 74360 A | BONDANCE        |
| BATIMENT A - NIVEAU 2 APPARTEMENT Nº A24                                             | eth. 1/100      |
| PLANS DE VENTE                                                                       | 12 janvier 2021 |

FACADE SUD