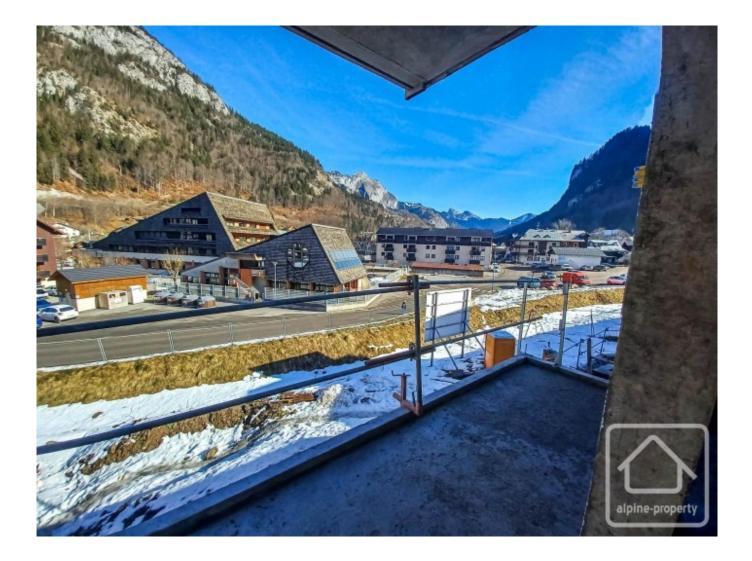

## **Property Description**

After the success of buildings B & C, we are delighted to launch the sale of the final building in the Chalets d'Offaz project in Abondance.

Apartment A24 is a three bedroom apartment of 80.90 sq m. Located on the first floor it comprises a spacious entrance hall, a bedroom with balcony overlooking the village and the valley, two other double bedrooms, a bathroom and separate WC, an open plan kitchen (not included in the price, budget from 8000 €) and a south facing "LUMICENE" bay window which allows you to have your balcony inside or outside depending on the weather.

The project is located 100 m from the centre of the village, and a short walk from the beginner slopes in a quiet and sunny area of the village. The Abondance ski area forms part of both the Portes du Soleil and the Montagnes d'Evian ski domains.

The price includes covered parking, cave and ski locker. Work is well underway and delivery is planned for summer 2024.

The property is covered by the copropriété rules.

| A24 - APPARTEMENT TYPE 4<br>Détail des surfaces en m <sup>2</sup> |       |  |
|-------------------------------------------------------------------|-------|--|
|                                                                   |       |  |
| Séjour                                                            | 30,40 |  |
| Chambre 1                                                         | 9,70  |  |
| Chambre 2                                                         | 13,10 |  |
| Chambre 3                                                         | 11,40 |  |
| Bains                                                             | 5,20  |  |
| Wc                                                                | 2,00  |  |
| TOTAL                                                             | 80,90 |  |
| surface annexe : balcon                                           | 5.30  |  |