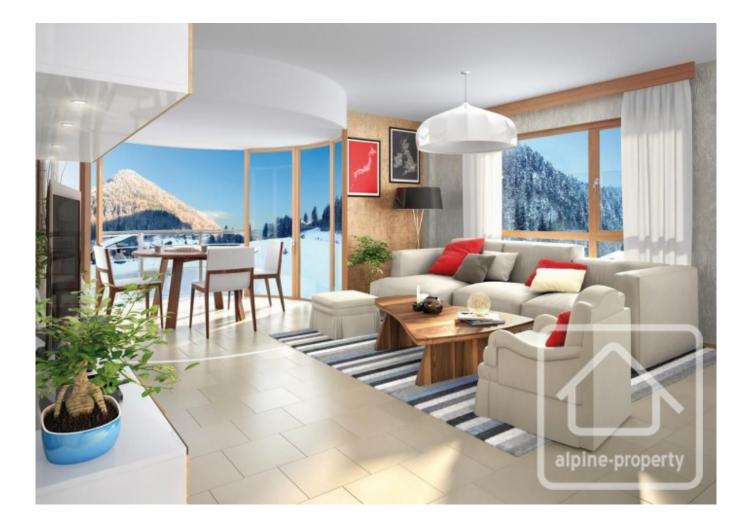

## **Property Description**

After the success of buildings B & C, we are delighted to launch the sale of the final building in the Chalets d'Offaz project in Abondance.

Apartment A24 is a three bedroom apartment of 80.90 sq m. Located on the first floor it comprises a spacious entrance hall, a bedroom with balcony overlooking the village and the valley, two other double bedrooms, a bathroom and separate WC, an open plan kitchen (not included in the price, budget from 8000 €) and a south facing "LUMICENE" bay window which allows you to have your balcony inside or outside depending on the weather.