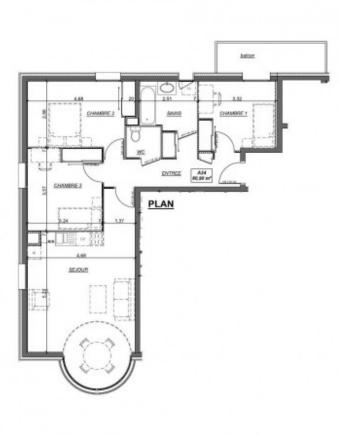

## **Property Description**

After the success of buildings B & C, we are delighted to launch the sale of the final building in the Chalets d'Offaz project in Abondance.

Apartment A24 is a three bedroom apartment of 80.90 sq m. Located on the first floor it comprises a spacious entrance hall, a bedroom with balcony overlooking the village and the valley, two other double bedrooms, a bathroom and separate WC, an open plan kitchen (not included in the price, budget from 8000 €) and a south facing "LUMICENE" bay window which allows you to have your balcony inside or outside depending on the weather.

The price includes covered parking, cave and ski locker. Work is well underway and delivery is planned for summer 2024.

The property is covered by the copropriété rules.

| A24 - APPARTEMENT TYPE 4<br>Détail des surfaces en m <sup>2</sup> |       |  |
|-------------------------------------------------------------------|-------|--|
|                                                                   |       |  |
| Séjour                                                            | 30,40 |  |
| Chambre 1                                                         | 9,70  |  |
| Chambre 2                                                         | 13,10 |  |
| Chambre 3                                                         | 11,40 |  |
| Bains                                                             | 5,20  |  |
| Wc                                                                | 2,00  |  |
| TOTAL                                                             | 80,90 |  |
| surface annexe : balcon                                           | 5.30  |  |