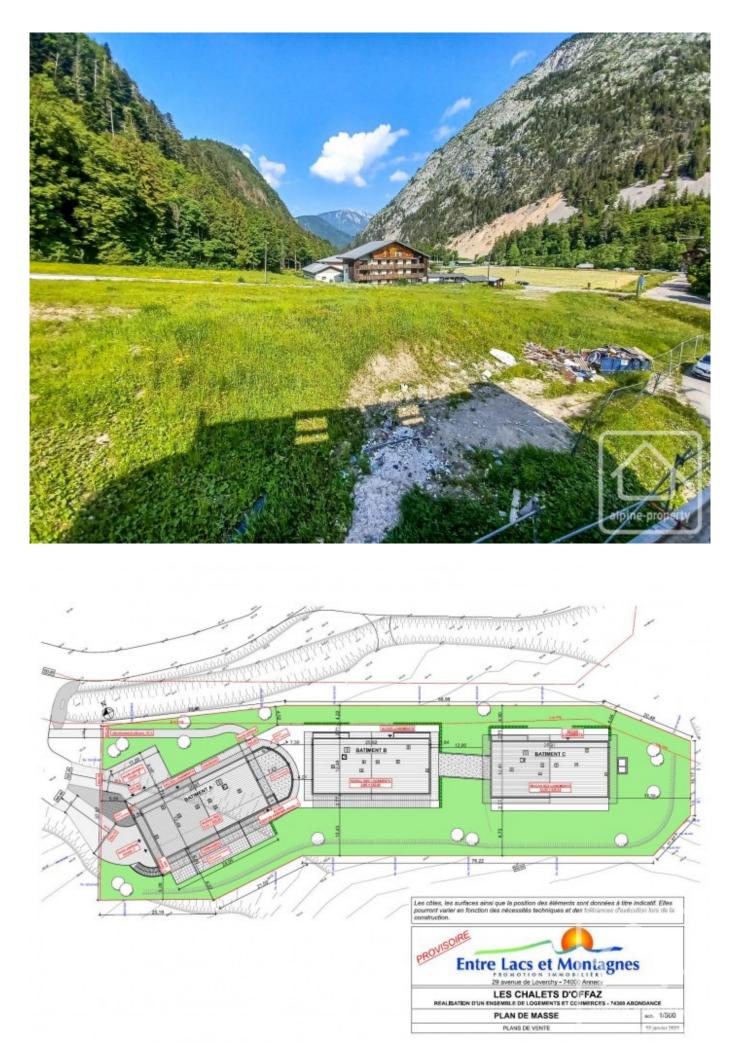

## **Property Description**

After the success of buildings B & C, we are delighted to launch the sale of the final building in the Chalets d'Offaz project in Abondance.

Apartment A24 is a three bedroom apartment of 80.90 sq m. Located on the first floor it comprises a spacious entrance hall, a bedroom with balcony overlooking the village and the valley, two other double bedrooms, a bathroom and separate WC, an open plan kitchen (not included in the price, budget from 8000 €) and a south facing "LUMICENE" bay window which allows you to have your balcony inside or outside depending on the weather.

The project is located 100 m from the centre of the village, and a short walk from the beginner slopes in a quiet and sunny area of the village. The Abondance ski area forms part of both the Portes du Soleil and the Montagnes d'Evian ski domains.

The price includes covered parking, cave and ski locker. Work is well underway and delivery is planned for summer 2024.

The property is covered by the copropriété rules.

| A24 - APPARTEMENT TYPE 4<br>Détail des surfaces en m <sup>2</sup> |       |  |
|-------------------------------------------------------------------|-------|--|
|                                                                   |       |  |
| Séjour                                                            | 30,40 |  |
| Chambre 1                                                         | 9,70  |  |
| Chambre 2                                                         | 13,10 |  |
| Chambre 3                                                         | 11,40 |  |
| Bains                                                             | 5,20  |  |
| Wc                                                                | 2,00  |  |
| TOTAL                                                             | 80,90 |  |
| surface annexe : balcon                                           | 5.30  |  |