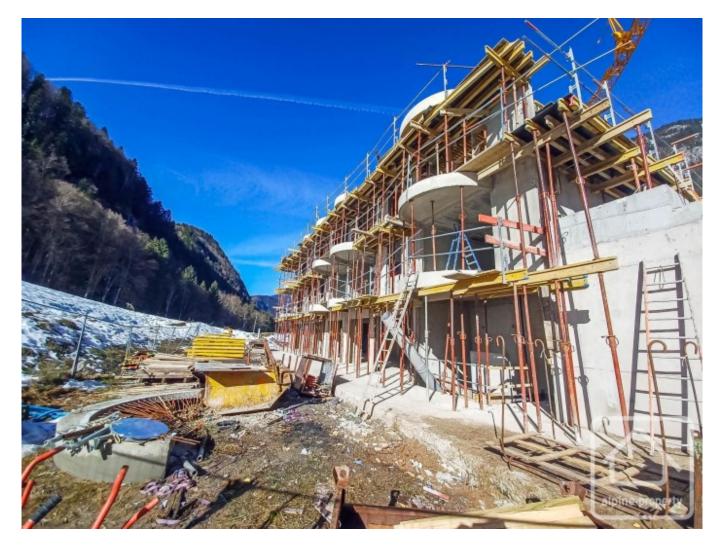

The price includes covered parking, cave and ski locker. Work is well underway and delivery is planned for summer 2024.

The property is covered by the copropriété rules.

| A24 - APPARTEMENT TYPE 4<br>Détail des surfaces en m <sup>2</sup> |       |  |
|-------------------------------------------------------------------|-------|--|
|                                                                   |       |  |
| Séjour                                                            | 30,40 |  |
| Chambre 1                                                         | 9,70  |  |
| Chambre 2                                                         | 13,10 |  |
| Chambre 3                                                         | 11,40 |  |
| Bains                                                             | 5,20  |  |
| Wc                                                                | 2,00  |  |
| TOTAL                                                             | 80,90 |  |
| surface annexe : balcon                                           | 5.30  |  |