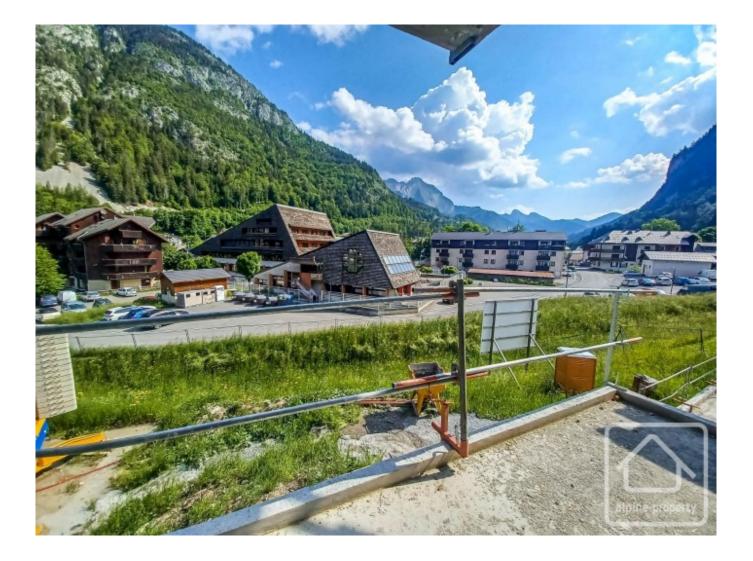

## **Property Description**

After the success of buildings B & C, we are delighted to launch the sale of the final building in the Chalets d'Offaz project in Abondance.

Apartment A24 is a three bedroom apartment of 80.90 sq m. Located on the first floor it comprises a spacious entrance hall, a bedroom with balcony overlooking the village and the valley, two other double bedrooms, a bathroom and separate WC, an open plan kitchen (not included in the price, budget from 8000 €) and a south facing "LUMICENE" bay window which allows you to have your balcony inside or outside depending on the weather.

The project is located 100 m from the centre of the village, and a short walk from the beginner slopes in a quiet and sunny area of the village. The Abondance ski area forms part of both the Portes du Soleil and the Montagnes d'Evian ski domains.