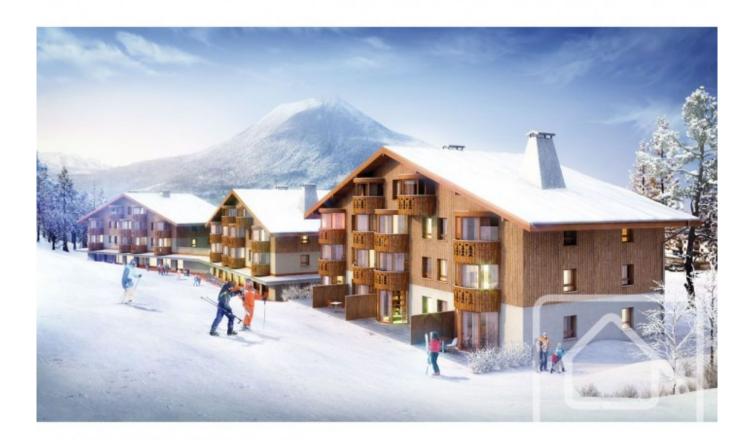

## Les Chalets d'Offaz, A24

## **Property Description**

After the success of buildings B & C, we are delighted to launch the sale of the final building in the Chalets d'Offaz project in Abondance.

Apartment A24 is a three bedroom apartment of 80.90 sq m. Located on the first floor it comprises a spacious entrance hall, a bedroom with balcony overlooking the village and the valley, two other double bedrooms, a bathroom and separate WC, an open plan kitchen (not included in the price, budget from 8000 €) and a south facing "LUMICENE" bay window which allows you to have your balcony inside or outside depending on the weather.

The project is located 100 m from the centre of the village, and a short walk from the beginner slopes in a quiet and sunny area of the village. The Abondance ski area forms part of both the Portes du Soleil and the Montagnes d'Evian ski domains.

The price includes covered parking, cave and ski locker. Work is well underway and delivery is planned for summer 2024.

The property is covered by the copropriété rules.

| A24 - APPARTEMENT TYPE 4<br>Détail des surfaces en m <sup>2</sup> |       |  |
|-------------------------------------------------------------------|-------|--|
|                                                                   |       |  |
| Séjour                                                            | 30,40 |  |
| Chambre 1                                                         | 9,70  |  |
| Chambre 2                                                         | 13,10 |  |
| Chambre 3                                                         | 11,40 |  |
| Bains                                                             | 5,20  |  |
| Wc                                                                | 2,00  |  |
| TOTAL                                                             | 80,90 |  |
| surface annexe : balcon                                           | 5.30  |  |