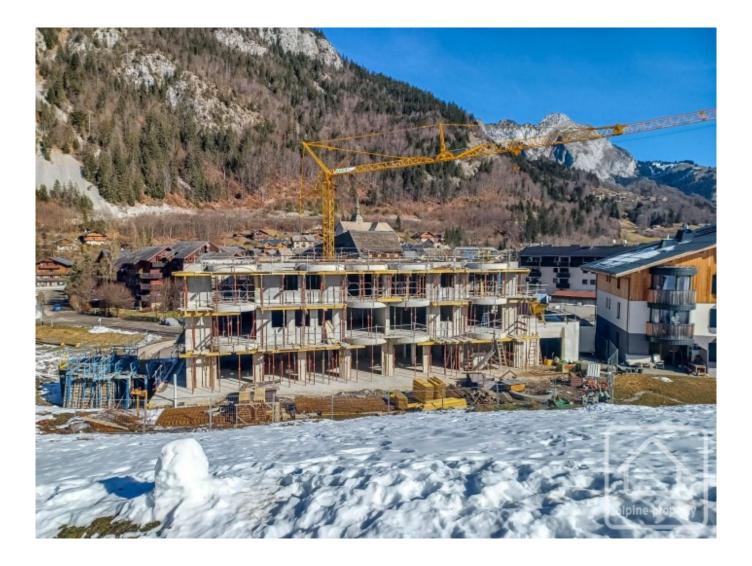

The price includes covered parking, cave and ski locker. Work is well underway and delivery is planned for summer 2024.

The property is covered by the copropriété rules.

| A24 - APPARTEMENT TYPE 4<br>Détail des surfaces en m <sup>2</sup> |       |  |
|-------------------------------------------------------------------|-------|--|
|                                                                   |       |  |
| Séjour                                                            | 30,40 |  |
| Chambre 1                                                         | 9,70  |  |
| Chambre 2                                                         | 13,10 |  |
| Chambre 3                                                         | 11,40 |  |
| Bains                                                             | 5,20  |  |
| Wc                                                                | 2,00  |  |
| TOTAL                                                             | 80,90 |  |
| surface annexe : balcon                                           | 5.30  |  |