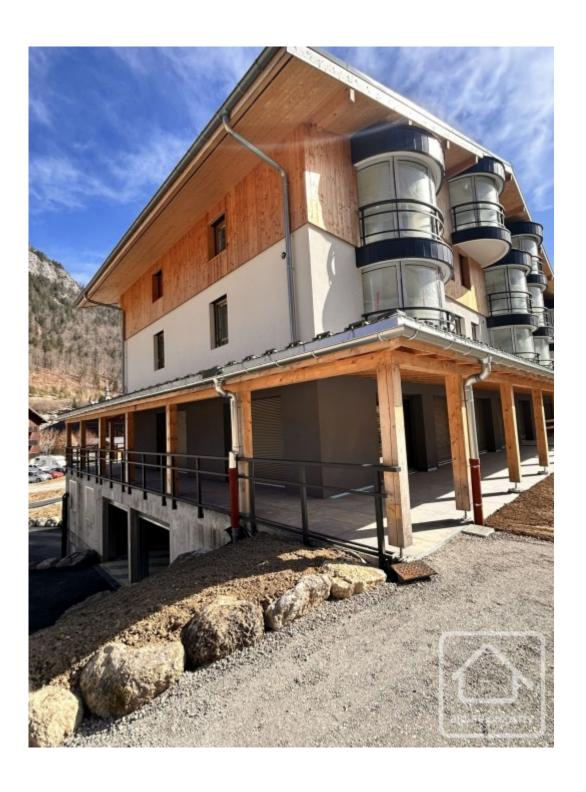

## **Property Description**

After the success of buildings B & C, we are delighted to launch the sale of the final building in the Chalets d'Offaz project in Abondance.

Apartment A23 is a two bedroom apartment of 66.40 sq m. Located on the second floor it comprises a spacious entrance hall with storage, two bedrooms, a bathroom and separate WC, an open plan kitchen (not included in the price, budget from 8000 €) and a south facing "LUMICENE" bay window which allows you to have your balcony inside or outside depending on the weather.

The project is located 100 m from the centre of the village, and a short walk from the beginner slopes in a quiet and sunny area of the village. The Abondance ski area forms part of both the Portes du Soleil and the Montagnes d'Evian ski domains.

The price includes covered parking, cave and ski locker. Work is well underway and delivery is planned for summer 2025.

Take a look at the drone footage:-

**Drone footage** 

Also still available:-

1 bedroom:-