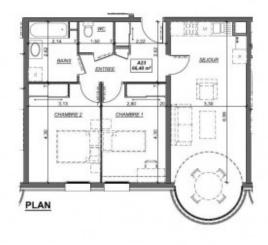

## **Property Description**

After the success of buildings B & C, we are delighted to launch the sale of the final building in the Chalets d'Offaz project in Abondance.

Apartment A23 is a two bedroom apartment of 66.40 sq m. Located on the second floor it comprises a spacious entrance hall with storage, two bedrooms, a bathroom and separate WC, an open plan kitchen (not included in the price, budget from 8000 €) and a south facing "LUMICENE" bay window which allows you to have your balcony inside or outside depending on the weather.

Les Chalets d'Offaz, A12 Les Chalets d'Offaz, A32

2 bedroom:-

Les Chalets d'Offaz, A11

3 bedroom:-

Les Chalets d'Offaz, A14

The property is covered by the copropriété rules.

| A23 - APPARTEMENT TYPE 3              |       |  |
|---------------------------------------|-------|--|
| Détail des surfaces en m <sup>2</sup> |       |  |
| Entrée                                | 7,40  |  |
| Séjour                                | 26,40 |  |
| Chambre 1                             | 11,90 |  |
| Chambre 2                             | 13,30 |  |
| Bains                                 | 5,40  |  |
| Wc                                    | 2,00  |  |
| TOTAL                                 | 66.40 |  |