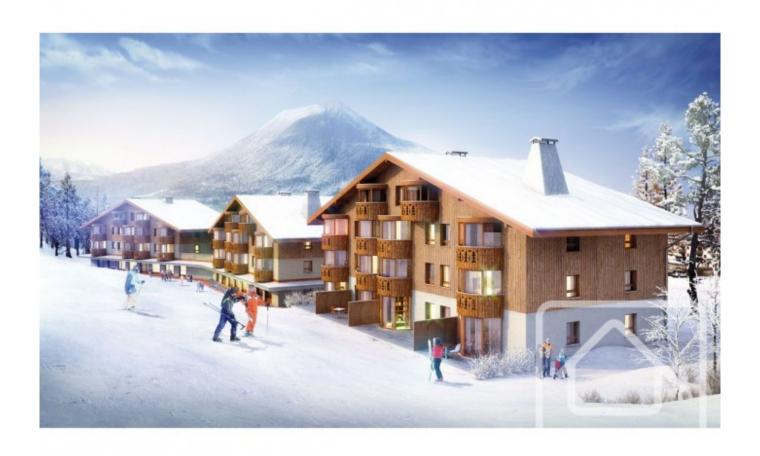

## Les Chalets d'Offaz, A23

Abondance, Châtel & Vallée, Portes Du Soleil

396 500 €uros

The project is located 100 m from the centre of the village, and a short walk from the beginner slopes in a quiet and sunny area of the village. The Abondance ski area forms part of both the Portes du Soleil and the Montagnes d'Evian ski domains.