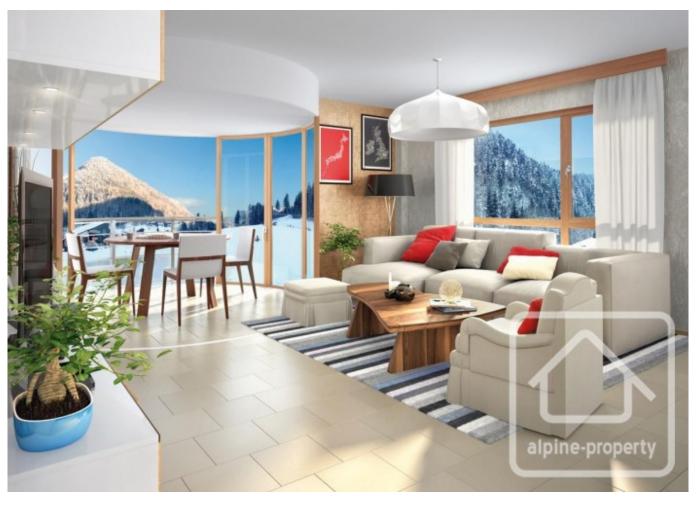

## **Property Description**

After the success of buildings B & C, we are delighted to launch the sale of the final building in the Chalets d'Offaz project in Abondance.

Apartment A23 is a two bedroom apartment of 66.40 sq m. Located on the second floor it comprises a spacious entrance hall with storage, two bedrooms, a bathroom and separate WC, an open plan kitchen (not included in the price, budget from 8000 €) and a south facing "LUMICENE" bay window which allows you to have your balcony inside or outside depending on the weather.