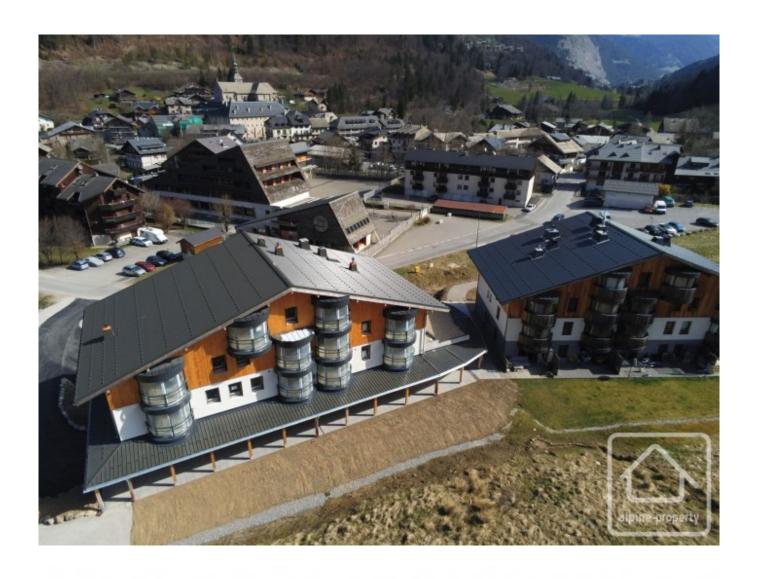

The project is located 100 m from the centre of the village, and a short walk from the beginner slopes in a quiet and sunny area of the village. The Abondance ski area forms part of both the Portes du Soleil and the Montagnes d'Evian ski domains.

The price includes covered parking, cave and ski locker. Work is well underway and delivery is planned for summer 2025.

Take a look at the drone footage:-

**Drone footage** 

Also still available:-

1 bedroom:-