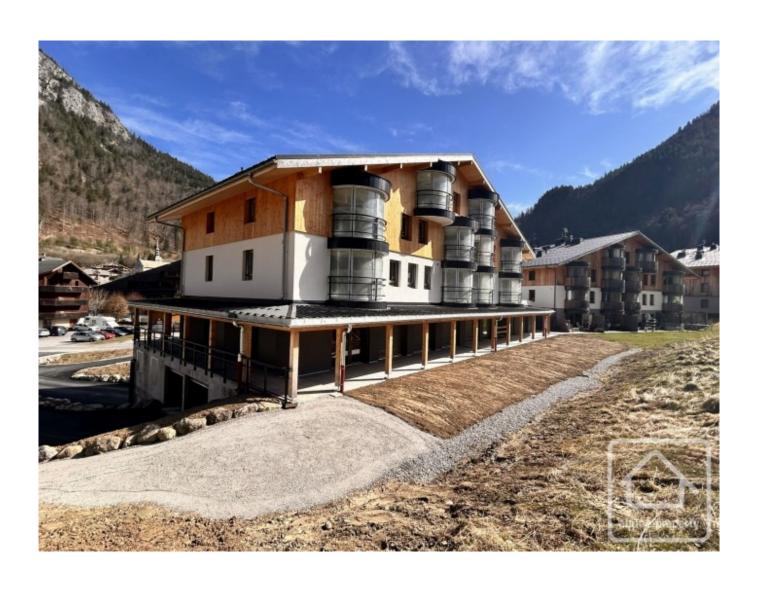

## **Property Description**

After the success of buildings B & C, we are delighted to launch the sale of the final building in the Chalets d'Offaz project in Abondance.

Apartment A23 is a two bedroom apartment of 66.40 sq m. Located on the second floor it comprises a spacious entrance hall with storage, two bedrooms, a bathroom and separate WC, an open plan kitchen (not included in the price, budget from 8000 €) and a south facing "LUMICENE" bay window which allows you to have your balcony inside or outside depending on the weather.

The price includes covered parking, cave and ski locker. Work is well underway and delivery is planned for summer 2025.

Take a look at the drone footage:-

**Drone footage** 

Also still available:-

1 bedroom:-