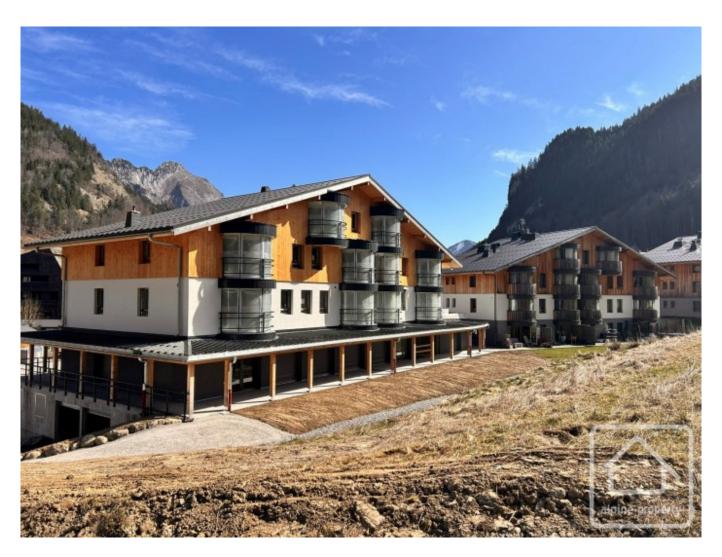

## **Property Description**

After the success of buildings B & C, we are delighted to launch the sale of the final building in the Chalets d'Offaz project in Abondance.

Apartment A23 is a two bedroom apartment of 66.40 sq m. Located on the second floor it comprises a spacious entrance hall with storage, two bedrooms, a bathroom and separate WC, an open plan kitchen (not included in the price, budget from 8000 €) and a south facing "LUMICENE" bay window which allows you to have your balcony inside or outside depending on the weather.

The project is located 100 m from the centre of the village, and a short walk from the beginner slopes in a quiet and sunny area of the village. The Abondance ski area forms part of both the Portes du Soleil and the Montagnes d'Evian ski domains.

The price includes covered parking, cave and ski locker. Work is well underway and delivery is planned for summer 2025.

Take a look at the drone footage:-

**Drone footage** 

Also still available:-

1 bedroom:-