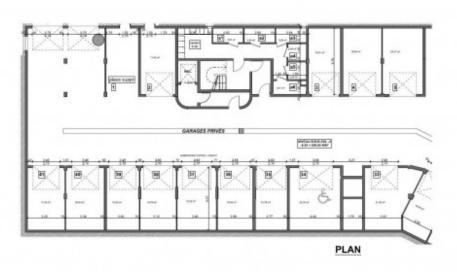

29 avenue de Loverchy - 74000 Annecy

LES CHALETS D'OFFAZ REALISATION D'UN ENSEMBLE DE LOGEMENTS ET COMMERCES - 74360 ABONDANCE

BATIMENT A - NIVEAU 2 APPARTEMENT N° A23

PLANS DE VENTE

ech. 1/100

| BATIMENT A<br>Détail des surfaces en m <sup>2</sup> |        |
|-----------------------------------------------------|--------|
|                                                     |        |
| Cave a2                                             | 3,30   |
| Cave a3                                             | 3,30   |
| Cave a4                                             | 2,40   |
| Cave a5                                             | 2,40   |
| Cave a6                                             | 3,20   |
| Garage G1                                           | 16,20  |
| Garage G2                                           | 17,40  |
| Garage G3                                           | 16,00  |
| Garage G4                                           | 19,30  |
| Garage G5                                           | 20,20  |
| Garage G33                                          | 21,30  |
| Garage G34                                          | 24,00  |
| Garage G35                                          | 14,70  |
| Garage G36                                          | 16,80  |
| Garage G37                                          | 18,30  |
| Garage G38                                          | 16,80  |
| Garage G39                                          | 15,20  |
| Garage G40                                          | 18,00  |
| Garage G41                                          | 17,40  |
| casiers ski 35x55x198                               | nb : 4 |
| casiers ski 50x55x198                               | nb : 6 |