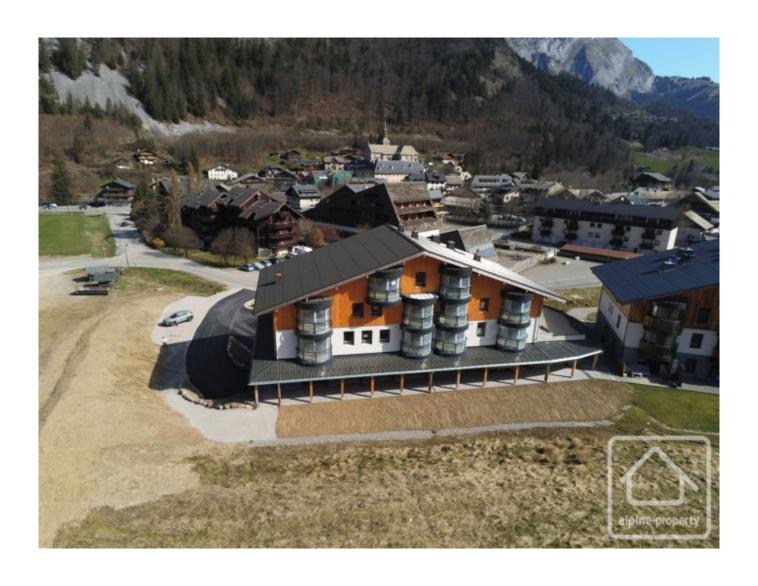

The project is located 100 m from the centre of the village, and a short walk from the beginner slopes in a quiet and sunny area of the village. The Abondance ski area forms part of both the Portes du Soleil and the Montagnes d'Evian ski domains.

The price includes covered parking, cave and ski locker. Work is well underway and delivery is planned for summer 2025.

Take a look at the drone footage:-

**Drone footage** 

Also still available:-

1 bedroom:-