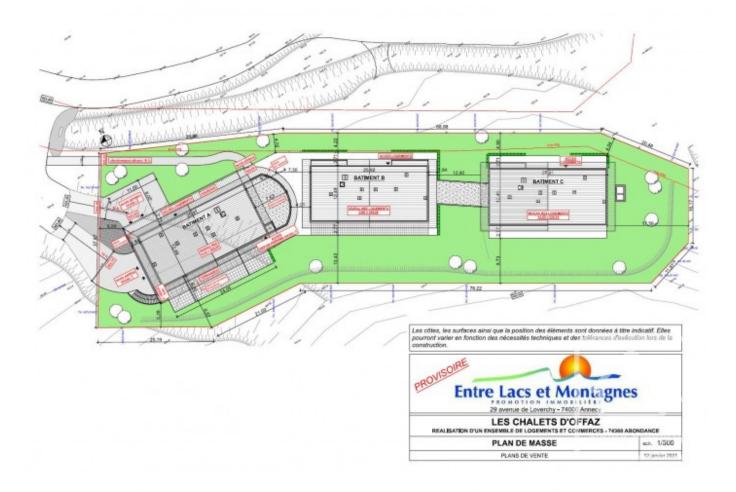

Les côtes, les surfaces ainsi que la position des éléments sont données à titre indicetif. Elles pourront varier en fonction des nécessités techniques et des tolérances d'exécution lors de la construction.

29 avenue de Loverchy - 74000 Annecy

LES CHALETS D'OFFAZ REALISATION D'UN ENSEMBLE DE LOGEMENTS ET COMMERCES - 74360 ABONDANCE

BATIMENT A - NIVEAU 2 APPARTEMENT N° A23

PLANS DE VENTE

ech. 1/100

| BATIMENT A<br>Détail des surfaces en m <sup>2</sup> |        |
|-----------------------------------------------------|--------|
|                                                     |        |
| Cave a2                                             | 3,30   |
| Cave a3                                             | 3,30   |
| Cave a4                                             | 2,40   |
| Cave a5                                             | 2,40   |
| Cave a6                                             | 3,20   |
| Garage G1                                           | 16,20  |
| Garage G2                                           | 17,40  |
| Garage G3                                           | 16,00  |
| Garage G4                                           | 19,30  |
| Garage G5                                           | 20,20  |
| Garage G33                                          | 21,30  |
| Garage G34                                          | 24,00  |
| Garage G35                                          | 14,70  |
| Garage G36                                          | 16,80  |
| Garage G37                                          | 18,30  |
| Garage G38                                          | 16,80  |
| Garage G39                                          | 15,20  |
| Garage G40                                          | 18,00  |
| Garage G41                                          | 17,40  |
| casiers ski 35x55x198                               | nb : 4 |
| casiers ski 50x55x198                               | nb : 6 |