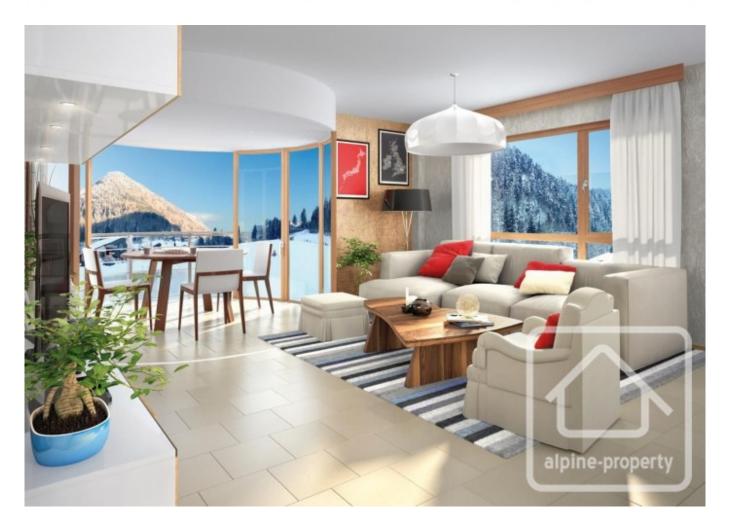

## **Property Description**

After the success of buildings B & C, we are delighted to launch the sale of the final building in the Chalets d'Offaz project in Abondance.

Apartment A22 is a one bedroom apartment of 43.70 sq m. Located on the second floor it comprises an entrance hall with storage, double bedroom, a bathroom and separate WC, an open plan kitchen (not included in the price, budget from 8000 €) and a south facing "LUMICENE" bay window which allows you to have your balcony inside or outside depending on the weather.