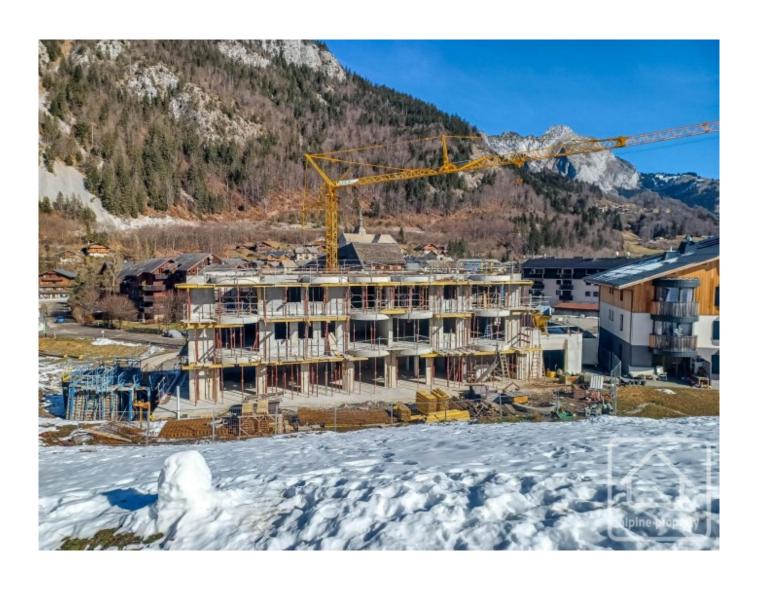

The price includes covered parking, cave and ski locker. Work is well underway and delivery is planned for summer 2024.

The property is covered by the copropriété rules.

| A22 - APPARTEMENT TYPE 2<br>Détail des surfaces en m <sup>2</sup> |       |
|-------------------------------------------------------------------|-------|
|                                                                   |       |
| Séjour                                                            | 22,10 |
| Chambre 1                                                         | 12,00 |
| Bains                                                             | 5,20  |
| Wc                                                                | 2,00  |
| TOTAL                                                             | 43,70 |