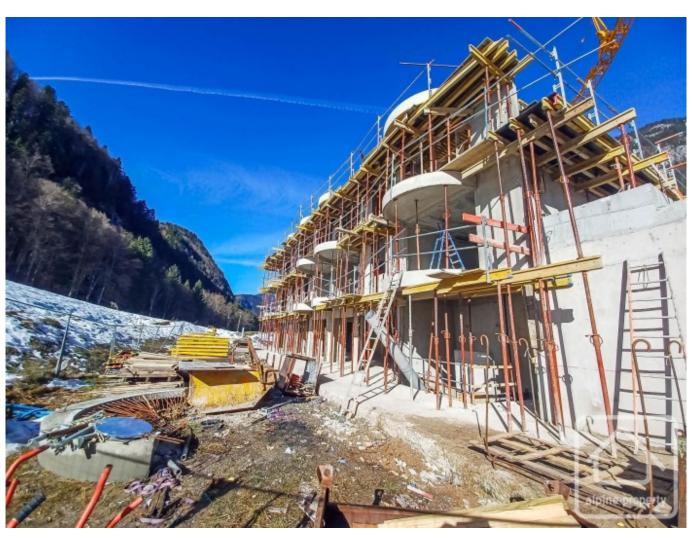

The price includes covered parking, cave and ski locker. Work is well underway and delivery is planned for summer 2024.

The property is covered by the copropriété rules.

| A22 - APPARTEMENT TYPE 2<br>Détail des surfaces en m <sup>2</sup> |       |
|-------------------------------------------------------------------|-------|
|                                                                   |       |
| Séjour                                                            | 22,10 |
| Chambre 1                                                         | 12,00 |
| Bains                                                             | 5,20  |
| Wc                                                                | 2,00  |
| TOTAL                                                             | 43,70 |