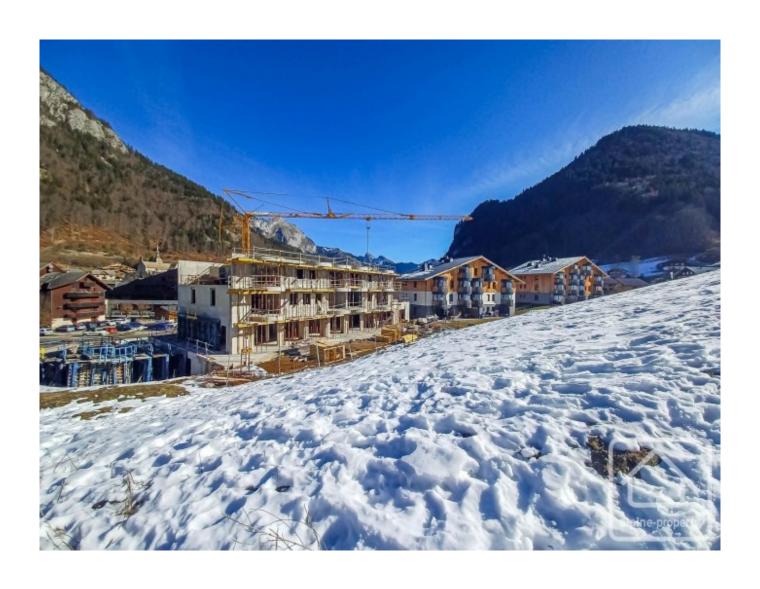

## **Property Description**

After the success of buildings B & C, we are delighted to launch the sale of the final building in the Chalets d'Offaz project in Abondance.

Apartment A22 is a one bedroom apartment of 43.70 sq m. Located on the second floor it comprises an entrance hall with storage, double bedroom, a bathroom and separate WC, an open plan kitchen (not included in the price, budget from 8000 €) and a south facing "LUMICENE" bay window which allows you to have your balcony inside or outside depending on the weather.

The project is located 100 m from the centre of the village, and a short walk from the beginner slopes in a quiet and sunny area of the village. The Abondance ski area forms part of both the Portes du Soleil and the Montagnes d'Evian ski domains.

The price includes covered parking, cave and ski locker. Work is well underway and delivery is planned for summer 2024.

The property is covered by the copropriété rules.

| A22 - APPARTEMENT TYPE 2<br>Détail des surfaces en m <sup>2</sup> |       |
|-------------------------------------------------------------------|-------|
|                                                                   |       |
| Séjour                                                            | 22,10 |
| Chambre 1                                                         | 12,00 |
| Bains                                                             | 5,20  |
| Wc                                                                | 2,00  |
| TOTAL                                                             | 43,70 |