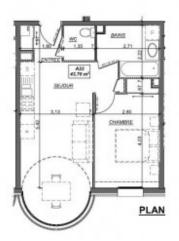

## **Property Description**

After the success of buildings B & C, we are delighted to launch the sale of the final building in the Chalets d'Offaz project in Abondance.

Apartment A22 is a one bedroom apartment of 43.70 sq m. Located on the second floor it comprises an entrance hall with storage, double bedroom, a bathroom and separate WC, an open plan kitchen (not included in the price, budget from 8000 €) and a south facing "LUMICENE" bay window which allows you to have your balcony inside or outside depending on the weather.

The price includes covered parking, cave and ski locker. Work is well underway and delivery is planned for summer 2024.

The property is covered by the copropriété rules.

| A22 - APPARTEMENT TYPE 2<br>Détail des surfaces en m <sup>2</sup> |       |
|-------------------------------------------------------------------|-------|
|                                                                   |       |
| Séjour                                                            | 22,10 |
| Chambre 1                                                         | 12,00 |
| Bains                                                             | 5,20  |
| Wc                                                                | 2,00  |
| TOTAL                                                             | 43,70 |