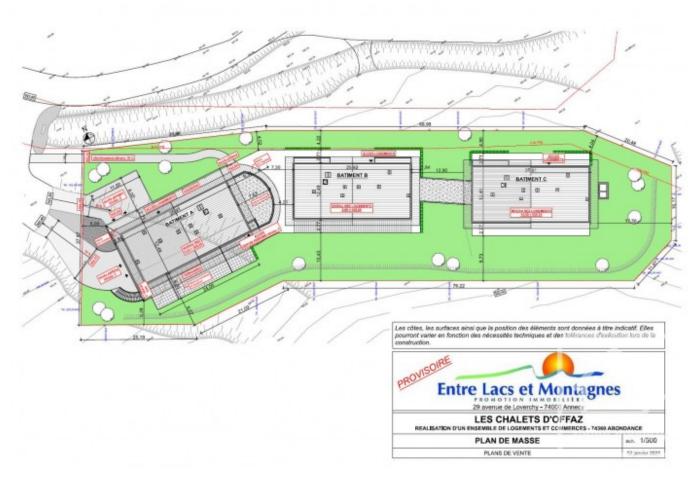

## **Property Description**

After the success of buildings B & C, we are delighted to launch the sale of the final building in the Chalets d'Offaz project in Abondance.

Apartment A22 is a one bedroom apartment of 43.70 sq m. Located on the second floor it comprises an entrance hall with storage, double bedroom, a bathroom and separate WC, an open plan kitchen (not included in the price, budget from 8000 €) and a south facing "LUMICENE" bay window which allows you to have your balcony inside or outside depending on the weather.

## Les Chalets d'Offaz, A22

Abondance, Châtel & Vallée, Portes Du Soleil

272 500 €uros