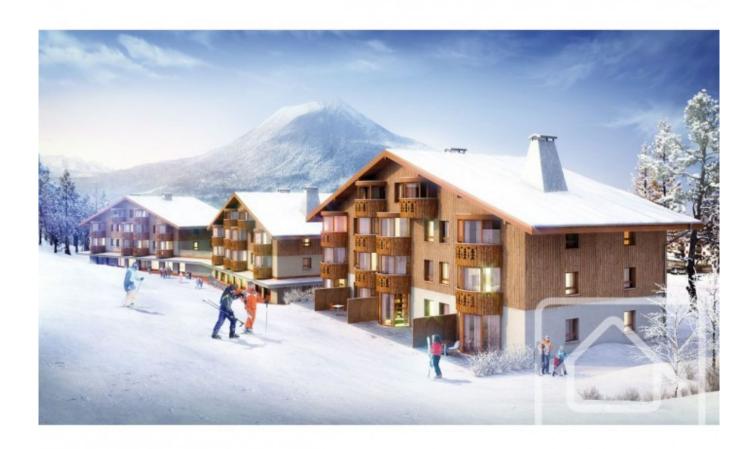

## **Property Description**

After the success of buildings B & C, we are delighted to launch the sale of the final building in the Chalets d'Offaz project in Abondance.

Apartment A22 is a one bedroom apartment of 43.70 sq m. Located on the second floor it comprises an entrance hall with storage, double bedroom, a bathroom and separate WC, an open plan kitchen (not included in the price, budget from 8000 €) and a south facing "LUMICENE" bay window which allows you to have your balcony inside or outside depending on the weather.

The project is located 100 m from the centre of the village, and a short walk from the beginner slopes in a quiet and sunny area of the village. The Abondance ski area forms part of both the Portes du Soleil and the Montagnes d'Evian ski domains.

The price includes covered parking, cave and ski locker. Work is well underway and delivery is planned for summer 2024.

The property is covered by the copropriété rules.

| A22 - APPARTEMENT TYPE 2<br>Détail des surfaces en m <sup>2</sup> |       |
|-------------------------------------------------------------------|-------|
|                                                                   |       |
| Séjour                                                            | 22,10 |
| Chambre 1                                                         | 12,00 |
| Bains                                                             | 5,20  |
| Wc                                                                | 2,00  |
| TOTAL                                                             | 43,70 |