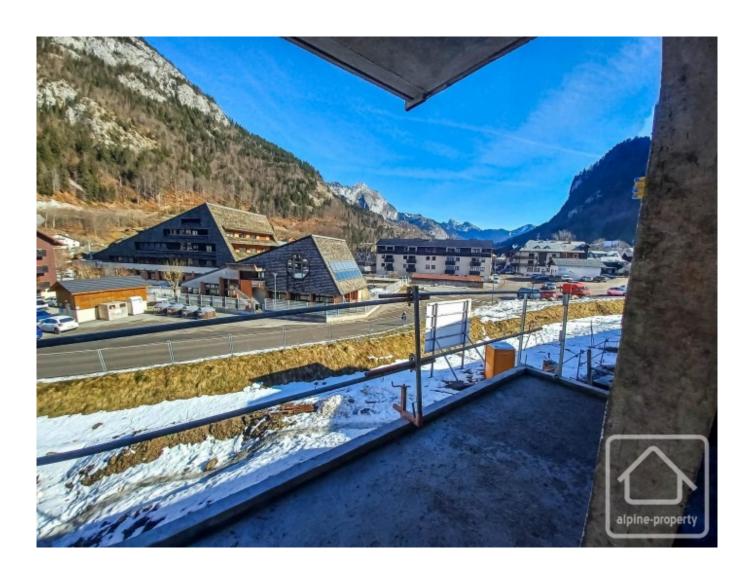

## **Property Description**

After the success of buildings B & C, we are delighted to launch the sale of the final building in the Chalets d'Offaz project in Abondance.

Apartment A22 is a one bedroom apartment of 43.70 sq m. Located on the second floor it comprises an entrance hall with storage, double bedroom, a bathroom and separate WC, an open plan kitchen (not included in the price, budget from 8000 €) and a south facing "LUMICENE" bay window which allows you to have your balcony inside or outside depending on the weather.

The project is located 100 m from the centre of the village, and a short walk from the beginner slopes in a quiet and sunny area of the village. The Abondance ski area forms part of both the Portes du Soleil and the Montagnes d'Evian ski domains.