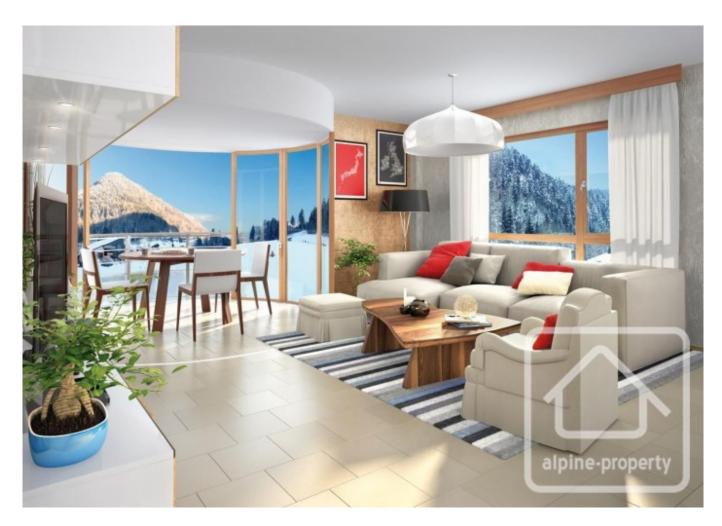

# **Property Description**

After the success of buildings B & C, we are delighted to launch the sale of the final building in the Chalets d'Offaz project in Abondance.

Apartment A12 is a one bedroom apartment of 43.70 sq m. Located on the first floor it comprises an entrance hall with storage, double bedroom, a bathroom and separate WC, an open plan kitchen (not included in the price, budget from 8000 €) and a south facing "LUMICENE" bay window which allows you to have your balcony inside or outside depending on the weather.

The price includes covered parking, cave and ski locker. Work is well underway and delivery is planned for summer 2025.

Take a look at the drone footage:-Drone footage

Also still available:-

1 bedroom:-Les Chalets d'Offaz, A32