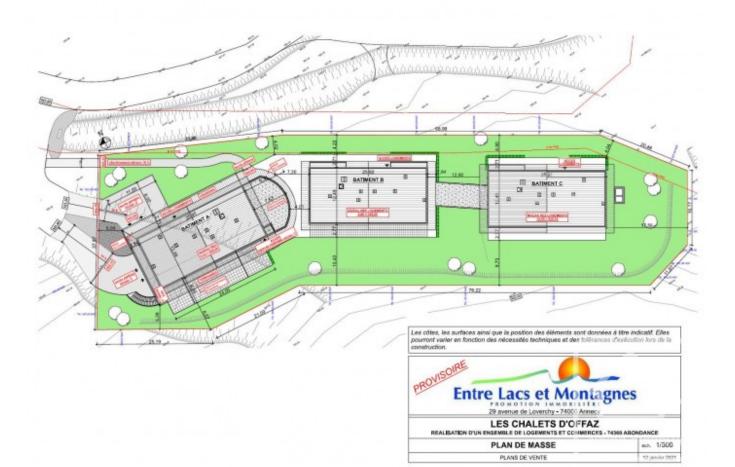

# **Property Description**

After the success of buildings B & C, we are delighted to launch the sale of the final building in the Chalets d'Offaz project in Abondance.

Apartment A12 is a one bedroom apartment of 43.70 sq m. Located on the first floor it comprises an entrance hall with storage, double bedroom, a bathroom and separate WC, an open plan kitchen (not included in the price, budget from 8000 €) and a south facing "LUMICENE" bay window which allows you to have your balcony inside or outside depending on the weather.

The project is located 100 m from the centre of the village, and a short walk from the beginner slopes in a quiet and sunny area of the village. The Abondance ski area forms part of both the Portes du Soleil and the Montagnes d'Evian ski domains.