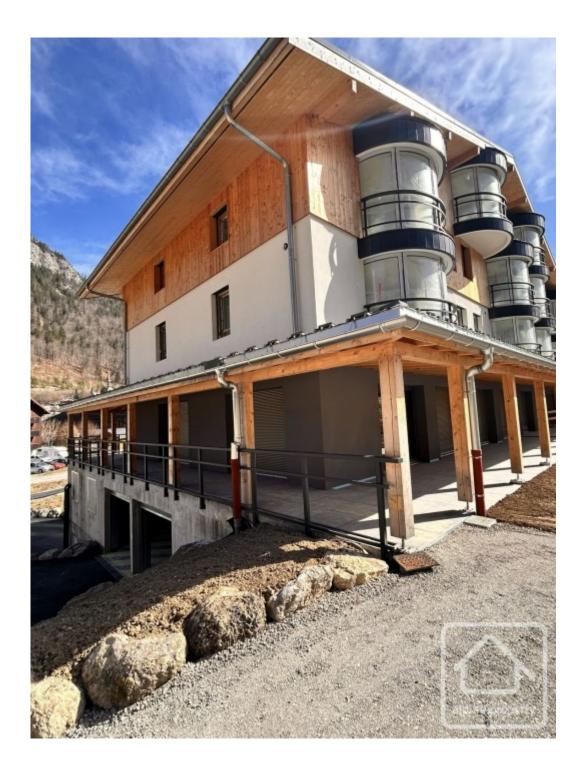

# Les Chalets d'Offaz, A12

# **Property Description**

After the success of buildings B & C, we are delighted to launch the sale of the final building in the Chalets d'Offaz project in Abondance.

Apartment A12 is a one bedroom apartment of 43.70 sq m. Located on the first floor it comprises an entrance hall with storage, double bedroom, a bathroom and separate WC, an open plan kitchen (not included in the price, budget from 8000 €) and a south facing "LUMICENE" bay window which allows you to have your balcony inside or outside depending on the weather.

The price includes covered parking, cave and ski locker. Work is well underway and delivery is planned for summer 2025.

Take a look at the drone footage:-Drone footage

Also still available:-

1 bedroom:-Les Chalets d'Offaz, A32