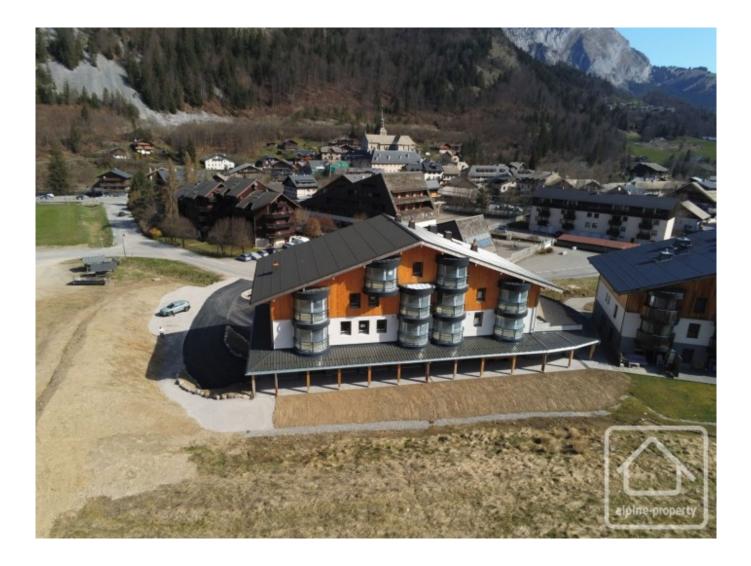

The project is located 100 m from the centre of the village, and a short walk from the beginner slopes in a quiet and sunny area of the village. The Abondance ski area forms part of both the Portes du Soleil and the Montagnes d'Evian ski domains.

The price includes covered parking, cave and ski locker. Work is well underway and delivery is planned for summer 2025.

Take a look at the drone footage:-Drone footage

Also still available:-

1 bedroom:-Les Chalets d'Offaz, A32