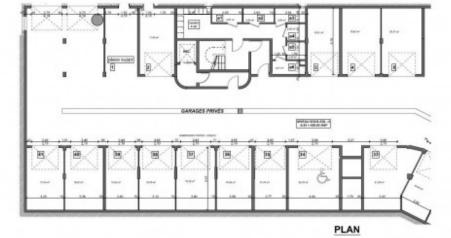

The price includes covered parking, cave and ski locker. Work is well underway and delivery is planned for summer 2025.

Take a look at the drone footage:-Drone footage

Also still available:-

1 bedroom:-Les Chalets d'Offaz, A32

| BATIMENT A<br>Détail des surfaces en m <sup>2</sup> |       |  |
|-----------------------------------------------------|-------|--|
|                                                     |       |  |
| Cave a2                                             | 3,30  |  |
| Cave a3                                             | 3,30  |  |
| Cave a4                                             | 2,40  |  |
| Cave a5                                             | 2,40  |  |
| Cave a6                                             | 3,20  |  |
| Garage G1                                           | 16,20 |  |
| Garage G2                                           | 17,40 |  |
| Garage G3                                           | 16,00 |  |
| Garage G4                                           | 19,30 |  |
| Garage G5                                           | 20,20 |  |
| Garage G33                                          | 21,30 |  |
| Garage G34                                          | 24,00 |  |
| Garage G35                                          | 14,70 |  |
| Garage G36                                          | 16,80 |  |
| Garage G37                                          | 18,30 |  |
| Garage G38                                          | 16,80 |  |
| Garage G39                                          | 15,20 |  |
| Garage G40                                          | 18,00 |  |
| Garage G41                                          | 17,40 |  |

casiers ski 50x55x198

x198 nb:4 x198 nb:6