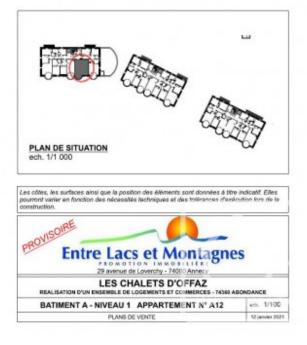

# Les Chalets d'Offaz, A12

# **Property Description**

After the success of buildings B & C, we are delighted to launch the sale of the final building in the Chalets d'Offaz project in Abondance.

Apartment A12 is a one bedroom apartment of 43.70 sq m. Located on the first floor it comprises an entrance hall with storage, double bedroom, a bathroom and separate WC, an open plan kitchen (not included in the price, budget from 8000 €) and a south facing "LUMICENE" bay window which allows you to have your balcony inside or outside depending on the weather.