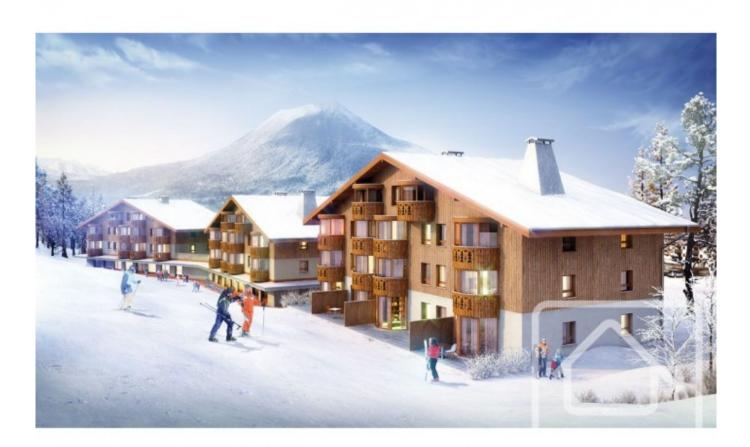

# **Property Description**

After the success of buildings B & C, we are delighted to launch the sale of the final building in the Chalets d'Offaz project in Abondance.

Apartment A12 is a one bedroom apartment of 43.70 sq m. Located on the first floor it comprises an entrance hall with storage, double bedroom, a bathroom and separate WC, an open plan kitchen (not included in the price, budget from 8000 €) and a south facing "LUMICENE" bay window which allows you to have your balcony inside or outside depending on the weather.

The project is located 100 m from the centre of the village, and a short walk from the beginner slopes in a quiet and sunny area of the village. The Abondance ski area forms part of both the Portes du Soleil and the Montagnes d'Evian ski domains.