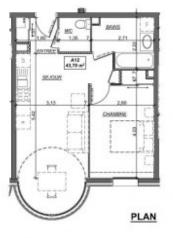

## **Key Features**

| Price                    | 265 800 €uros       |
|--------------------------|---------------------|
| Status                   | FOR SALE            |
| Last updated             | 09/07/2025          |
| Area                     | Portes Du Soleil    |
| Location                 | Châtel & Vallée     |
| Village                  | Abondance           |
| Bedrooms                 | 1                   |
| Bathrooms                | 1                   |
| Floor area               | 43.7 m <sup>2</sup> |
| Heating                  | Gas                 |
| Nearest skiing           | 100 m               |
| Nearest shops            | 100 m               |
| Garage                   | Single              |
| Drainage                 | Mains drains        |
| Number of lots           | 10                  |
| Procédure en cours       | No                  |
| Energy efficiency rating | TBC                 |
| CO2 emissions            | ТВС                 |
| Agency fees              | Paid by the seller  |

# **Property Description**

After the success of buildings B & C, we are delighted to launch the sale of the final building in the Chalets d'Offaz project in Abondance.

Apartment A12 is a one bedroom apartment of 43.70 sq m. Located on the first floor it comprises an entrance hall with storage, double bedroom, a bathroom and separate WC, an open plan kitchen (not included in the price, budget from 8000 €) and a south facing "LUMICENE" bay window which allows you to have your balcony inside or outside depending on the weather.

2 bedroom:-Les Chalets d'Offaz, A11 Les Chalets d'Offaz, A23

3 bedroom:-Les Chalets d'Offaz, A14

The property is covered by the copropriété rules.

| A12 - APPARTEMENT TYPE 2<br>Détail des surfaces en m <sup>2</sup> |       |  |
|-------------------------------------------------------------------|-------|--|
|                                                                   |       |  |
| Séjour                                                            | 22,10 |  |
| Chambre 1                                                         | 12,00 |  |
| Bains                                                             | 5,20  |  |
| Wc                                                                | 2,00  |  |
| TOTAL                                                             | 43,70 |  |