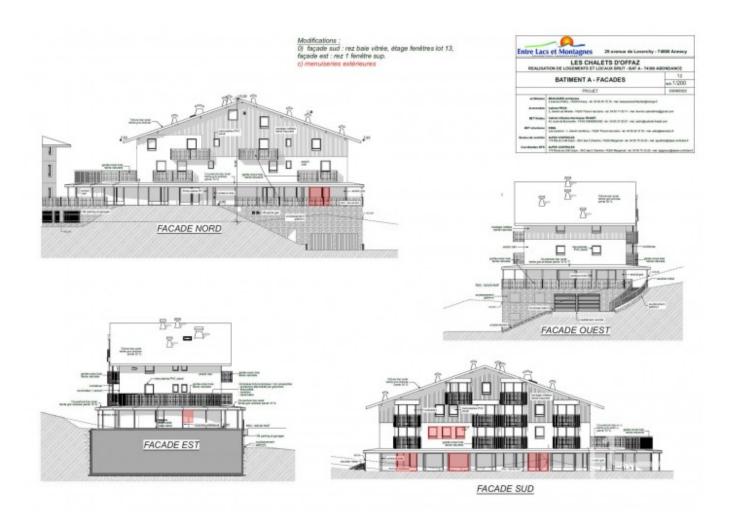

# **Property Description**

After the success of buildings B & C, we are delighted to launch the sale of the final building in the Chalets d'Offaz project in Abondance.

Apartment A12 is a one bedroom apartment of 43.70 sq m. Located on the first floor it comprises an entrance hall with storage, double bedroom, a bathroom and separate WC, an open plan kitchen (not included in the price, budget from 8000 €) and a south facing "LUMICENE" bay window which allows you to have your balcony inside or outside depending on the weather.

The price includes covered parking, cave and ski locker. Work is well underway and delivery is planned for summer 2025.

Take a look at the drone footage:-Drone footage

Also still available:-

1 bedroom:-Les Chalets d'Offaz, A32