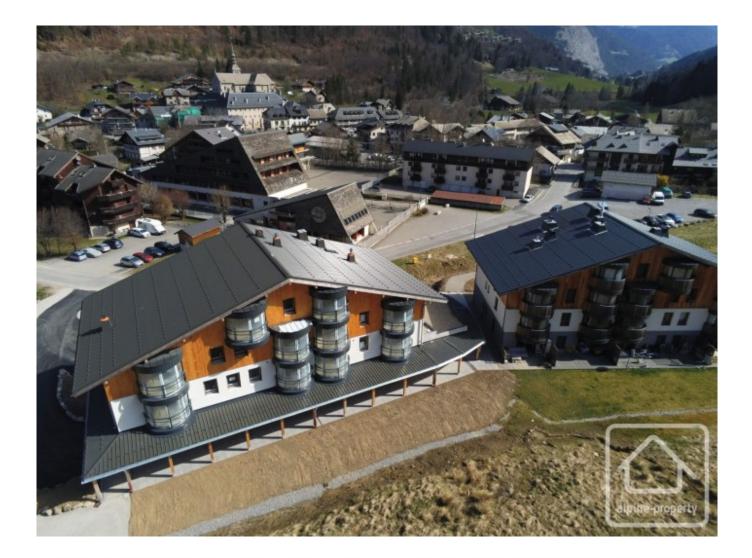

The project is located 100 m from the centre of the village, and a short walk from the beginner slopes in a quiet and sunny area of the village. The Abondance ski area forms part of both the Portes du Soleil and the Montagnes d'Evian ski domains.

The price includes covered parking, cave and ski locker. Work is well underway and delivery is planned for summer 2025.

Take a look at the drone footage:-Drone footage

Also still available:-

1 bedroom:-Les Chalets d'Offaz, A32