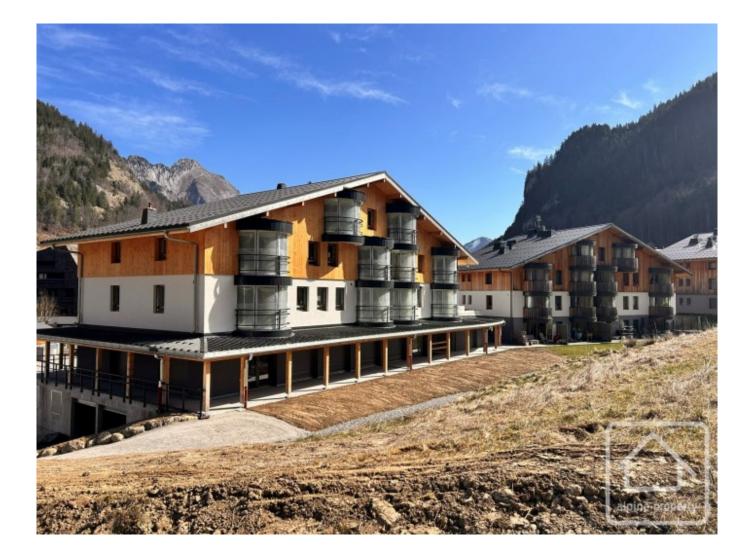

# **Property Description**

After the success of buildings B & C, we are delighted to launch the sale of the final building in the Chalets d'Offaz project in Abondance.

Apartment A12 is a one bedroom apartment of 43.70 sq m. Located on the first floor it comprises an entrance hall with storage, double bedroom, a bathroom and separate WC, an open plan kitchen (not included in the price, budget from 8000 €) and a south facing "LUMICENE" bay window which allows you to have your balcony inside or outside depending on the weather.

The price includes covered parking, cave and ski locker. Work is well underway and delivery is planned for summer 2025.

Take a look at the drone footage:-Drone footage

Also still available:-

1 bedroom:-Les Chalets d'Offaz, A32