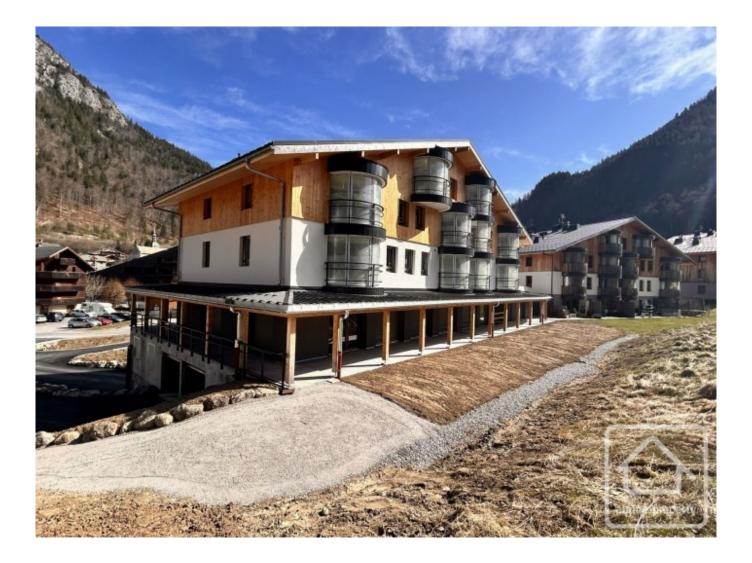

# **Property Description**

After the success of buildings B & C, we are delighted to launch the sale of the final building in the Chalets d'Offaz project in Abondance.

Apartment A12 is a one bedroom apartment of 43.70 sq m. Located on the first floor it comprises an entrance hall with storage, double bedroom, a bathroom and separate WC, an open plan kitchen (not included in the price, budget from 8000 €) and a south facing "LUMICENE" bay window which allows you to have your balcony inside or outside depending on the weather.

The price includes covered parking, cave and ski locker. Work is well underway and delivery is planned for summer 2025.

Take a look at the drone footage:-Drone footage

Also still available:-

1 bedroom:-Les Chalets d'Offaz, A32