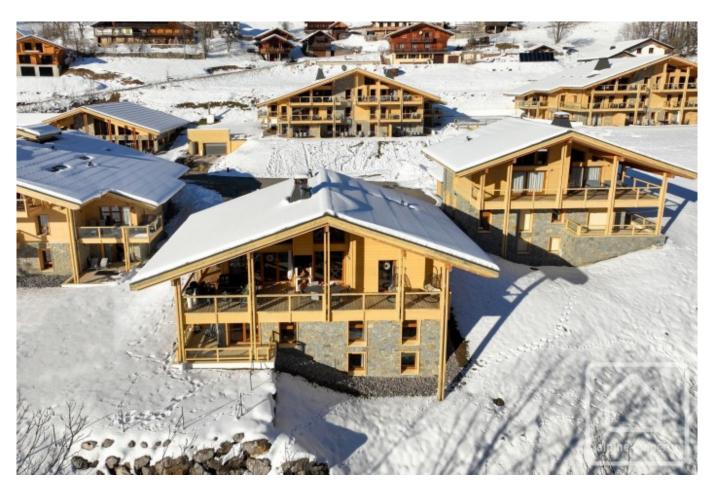

## **Property Description**

We are very proud to offer this beautiful, detached chalet with an amazing view, located in the popular ski resort of Abondance, part of the Portes du Soleil ski domaine!

The chalet is south facing, and has open panoramic views. It is like new throughout and is situated on a complex which includes a wellness area, gym, pool, hot tub and sauna.

Built over 3 floors, the property comprises;

First floor: Spacious living room with large windows, access to the upper terrace, exposed beams and fireplace, an open and modern fully fitted and equipped kitchen with cooking island and granite worksurfaces, pantry, large sunny terrace (complete with lighting and fireplace), entrance hall and guest WC. The entire first floor is finished with a parquet floor and underfloor heating.

The chalet also benefits from two private parking spaces, a large carport and under the apartments an additional private covered parking space.

Located a short drive from the centre of Abondance, the chalet has easy access to the stations of the Portes du Soleil (Chatel, Morzine, Abondance, La Chapelle d'Abondance) and also the Montagnes d'Evian (Abondance, Bernex