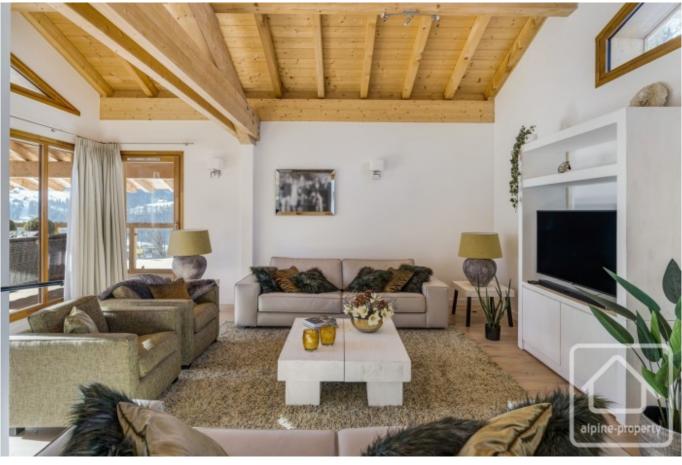

Built over 3 floors, the property comprises;

First floor: Spacious living room with large windows, access to the upper terrace, exposed beams and fireplace, an open and modern fully fitted and equipped kitchen with cooking island and granite worksurfaces, pantry, large sunny terrace (complete with lighting and fireplace), entrance hall and guest WC. The entire first floor is finished with a parquet floor and underfloor heating.