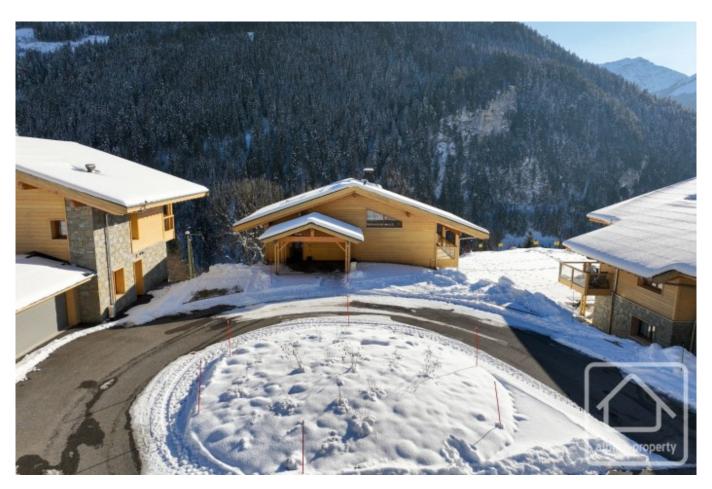

Built over 3 floors, the property comprises;

First floor: Spacious living room with large windows, access to the upper terrace, exposed beams and fireplace, an open and modern fully fitted and equipped kitchen with cooking island and granite worksurfaces, pantry, large sunny terrace (complete with lighting and fireplace), entrance hall and guest WC. The entire first floor is finished with a parquet floor and underfloor heating.