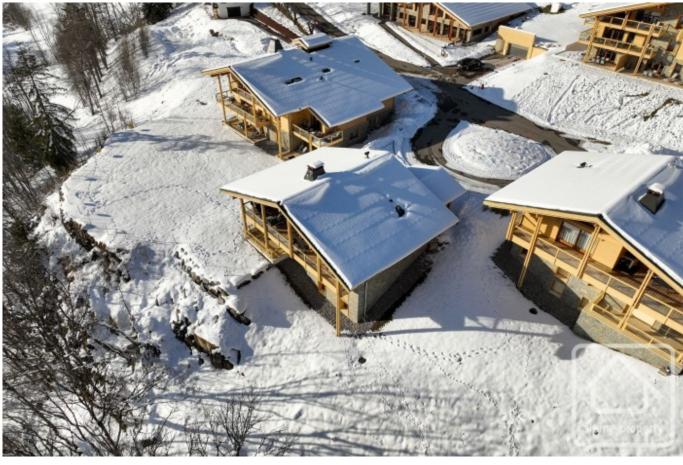

The chalet also benefits from two private parking spaces, a large carport and under the apartments an additional private covered parking space.

Located a short drive from the centre of Abondance, the chalet has easy access to the stations of the Portes du Soleil (Chatel, Morzine, Abondance, La Chapelle d'Abondance) and also the Montagnes d'Evian (Abondance, Bernex