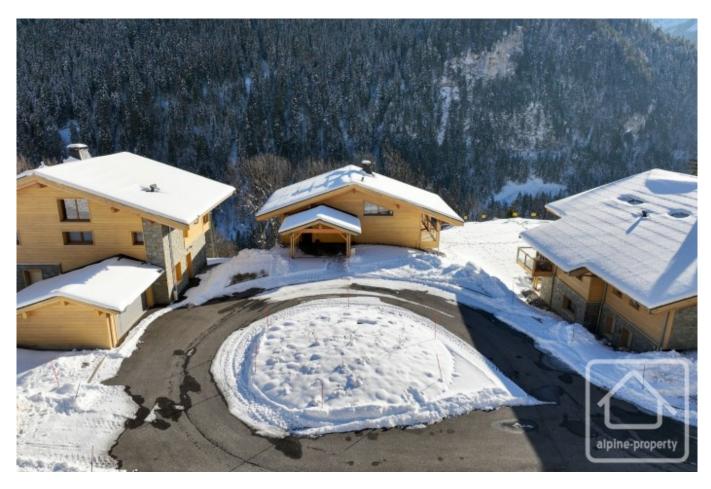

The chalet also benefits from two private parking spaces, a large carport and under the apartments an additional private covered parking space.

Located a short drive from the centre of Abondance, the chalet has easy access to the stations of the Portes du Soleil (Chatel, Morzine, Abondance, La Chapelle d'Abondance) and also the Montagnes d'Evian (Abondance, Bernex