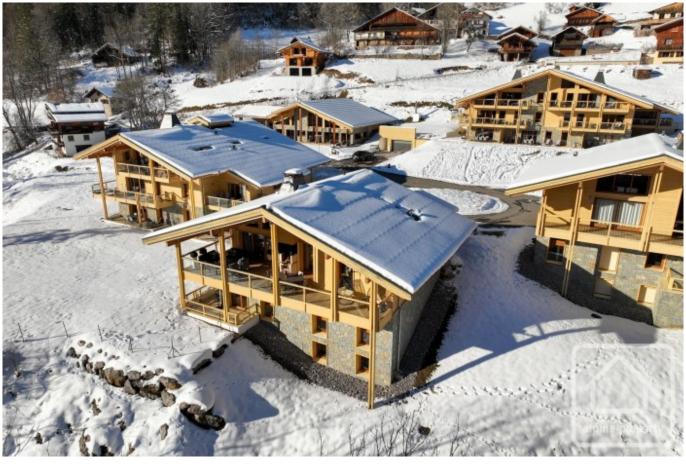

## **Property Description**

We are very proud to offer this beautiful, detached chalet with an amazing view, located in the popular ski resort of Abondance, part of the Portes du Soleil ski domaine!

The chalet is south facing, and has open panoramic views. It is like new throughout and is situated on a complex which includes a wellness area, gym, pool, hot tub and sauna.

The chalet also benefits from two private parking spaces, a large carport and under the apartments an additional private covered parking space.

Located a short drive from the centre of Abondance, the chalet has easy access to the stations of the Portes du Soleil (Chatel, Morzine, Abondance, La Chapelle d'Abondance) and also the Montagnes d'Evian (Abondance, Bernex