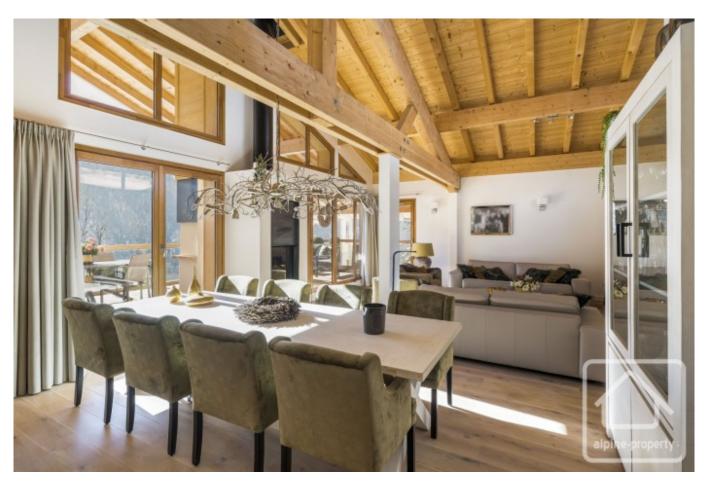

Built over 3 floors, the property comprises;

First floor: Spacious living room with large windows, access to the upper terrace, exposed beams and fireplace, an open and modern fully fitted and equipped kitchen with cooking island and granite worksurfaces, pantry, large sunny terrace (complete with lighting and fireplace), entrance hall and guest WC. The entire first floor is finished with a parquet floor and underfloor heating.