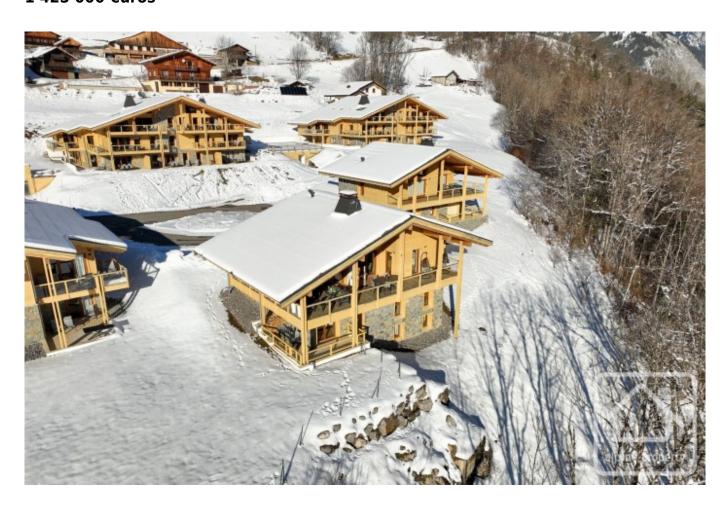

## **Property Description**

We are very proud to offer this beautiful, detached chalet with an amazing view, located in the popular ski resort of Abondance, part of the Portes du Soleil ski domaine!

The chalet is south facing, and has open panoramic views. It is like new throughout and is situated on a complex which includes a wellness area, gym, pool, hot tub and sauna.

The chalet also benefits from two private parking spaces, a large carport and under the apartments an additional private covered parking space.

Located a short drive from the centre of Abondance, the chalet has easy access to the stations of the Portes du Soleil (Chatel, Morzine, Abondance, La Chapelle d'Abondance) and also the Montagnes d'Evian (Abondance, Bernex