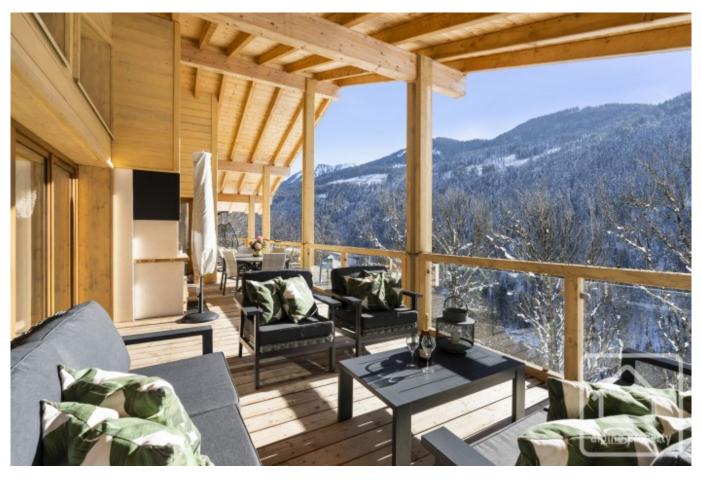

Built over 3 floors, the property comprises;

First floor: Spacious living room with large windows, access to the upper terrace, exposed beams and fireplace, an open and modern fully fitted and equipped kitchen with cooking island and granite worksurfaces, pantry, large sunny terrace (complete with lighting and fireplace), entrance hall and guest WC. The entire first floor is finished with a parquet floor and underfloor heating.