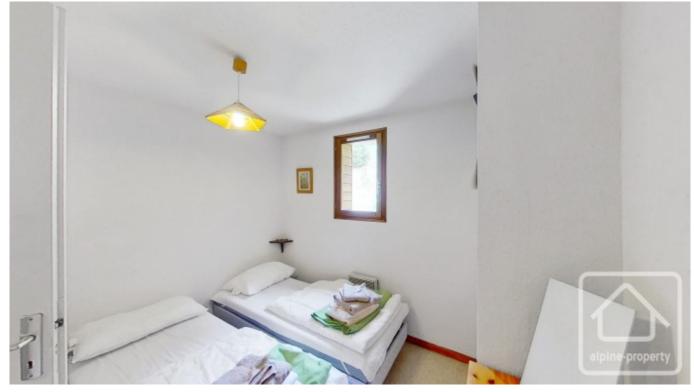

On the main floor, the apartment has an entrance hall leading into an open plan living/dining area with separate kitchen. Off the living room are two double bedrooms (one with private toilet & sink), a bathroom and separate WC.