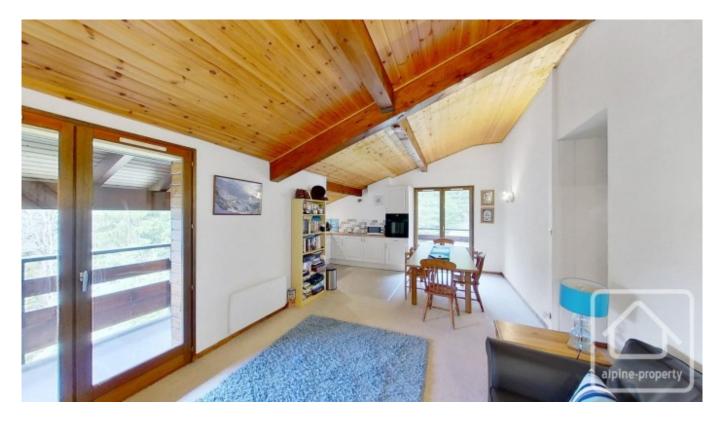

### **Property Description**

Appt. Yeti 6 is a spacious, duplex apartment located in the desirable "Petit Chatel" area of the village. Built in the early 1980s, the building is well maintained and well located.

On the main floor, the apartment has an entrance hall leading into an open plan living/dining area with separate kitchen. Off the living room are two double bedrooms (one with private toilet & sink), a bathroom and separate WC.