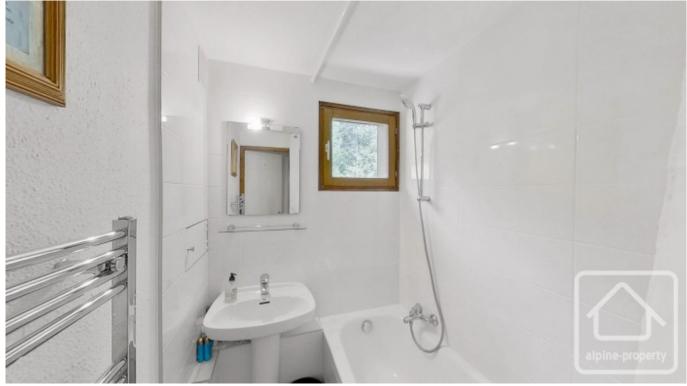

On the main floor, the apartment has an entrance hall leading into an open plan living/dining area with separate kitchen. Off the living room are two double bedrooms (one with private toilet & sink), a bathroom and separate WC.

Upstairs is a bedroom under the eaves, an extra sleeping area, a bathroom and a separate WC.

The apartment also benefits from a covered parking space, an external parking space, a cave and a ski rack.

The property is covered by the copropriété rules.