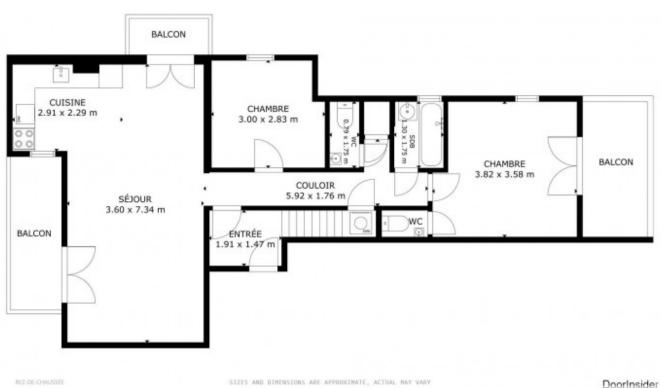

On the main floor, the apartment has an entrance hall leading into an open plan living/dining area with separate kitchen. Off the living room are two double bedrooms (one with private toilet & sink), a bathroom and separate WC.