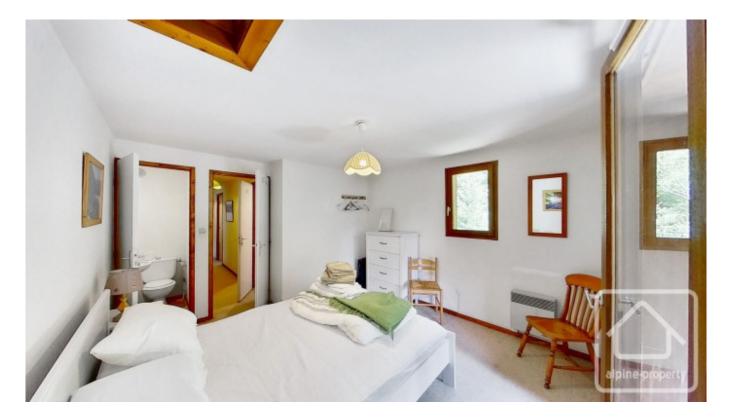

Upstairs is a bedroom under the eaves, an extra sleeping area, a bathroom and a separate WC.

The apartment also benefits from a covered parking space, an external parking space, a cave and a ski rack.

The property is covered by the copropriété rules.