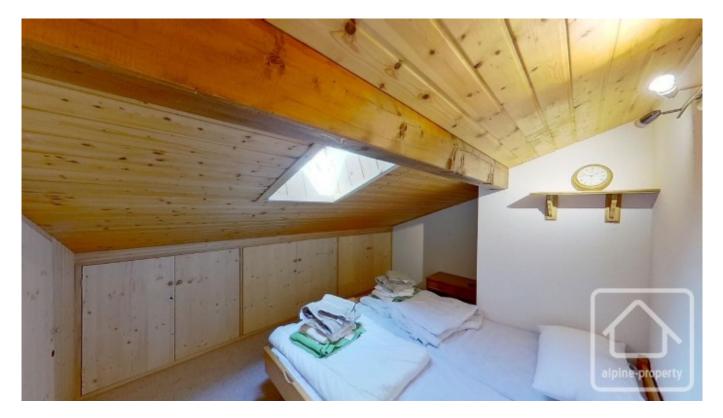

Upstairs is a bedroom under the eaves, an extra sleeping area, a bathroom and a separate WC.

The apartment also benefits from a covered parking space, an external parking space, a cave and a ski rack.

The property is covered by the copropriété rules.