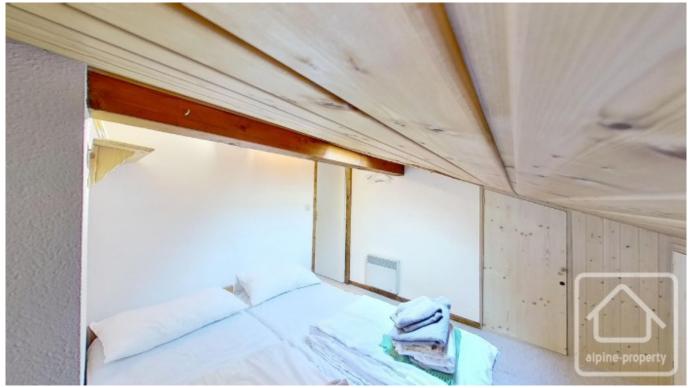

Upstairs is a bedroom under the eaves, an extra sleeping area, a bathroom and a separate WC.

The apartment also benefits from a covered parking space, an external parking space, a cave and a ski rack.

The property is covered by the copropriété rules.