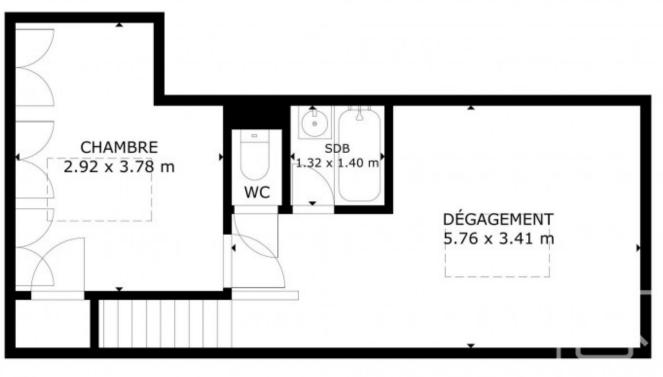

Upstairs is a bedroom under the eaves, an extra sleeping area, a bathroom and a separate WC.

The apartment also benefits from a covered parking space, an external parking space, a cave and a ski rack.

The property is covered by the copropriété rules.