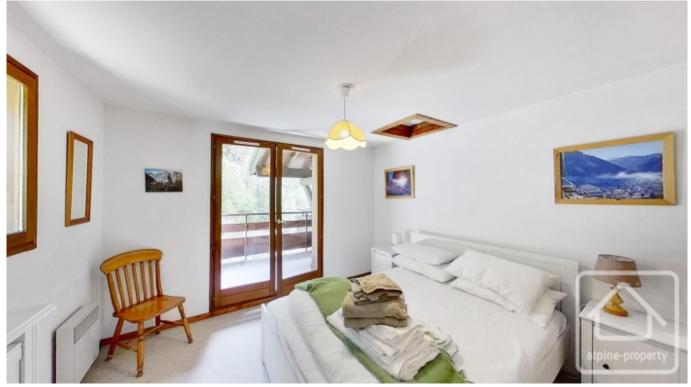

On the main floor, the apartment has an entrance hall leading into an open plan living/dining area with separate kitchen. Off the living room are two double bedrooms (one with private toilet & sink), a bathroom and separate WC.

Upstairs is a bedroom under the eaves, an extra sleeping area, a bathroom and a separate WC.

The apartment also benefits from a covered parking space, an external parking space, a cave and a ski rack.

The property is covered by the copropriété rules.