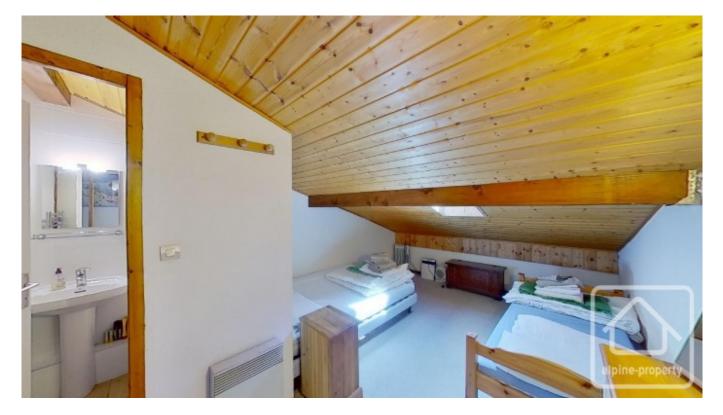

Upstairs is a bedroom under the eaves, an extra sleeping area, a bathroom and a separate WC.

The apartment also benefits from a covered parking space, an external parking space, a cave and a ski rack.

The property is covered by the copropriété rules.