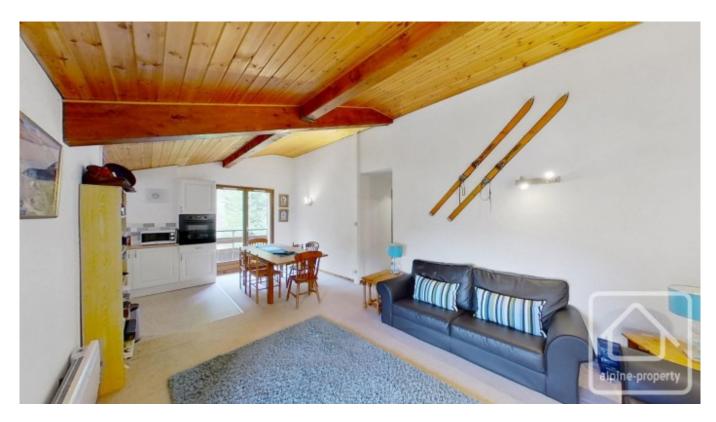

### **Property Description**

Appt. Yeti 6 is a spacious, duplex apartment located in the desirable "Petit Chatel" area of the village. Built in the early 1980s, the building is well maintained and well located.

On the main floor, the apartment has an entrance hall leading into an open plan living/dining area with separate kitchen. Off the living room are two double bedrooms (one with private toilet & sink), a bathroom and separate WC.