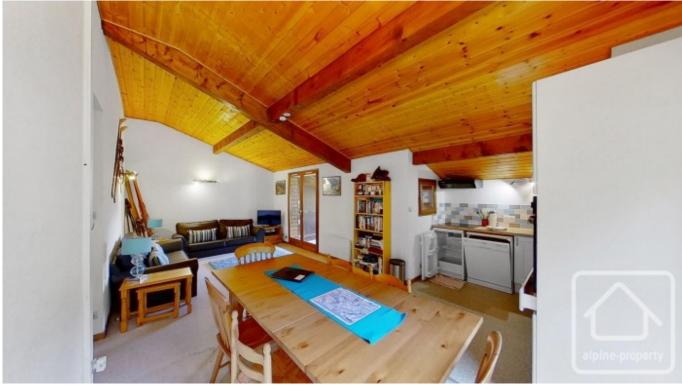

On the main floor, the apartment has an entrance hall leading into an open plan living/dining area with separate kitchen. Off the living room are two double bedrooms (one with private toilet & sink), a bathroom and separate WC.

Upstairs is a bedroom under the eaves, an extra sleeping area, a bathroom and a separate WC.

The apartment also benefits from a covered parking space, an external parking space, a cave and a ski rack.

The property is covered by the copropriété rules.