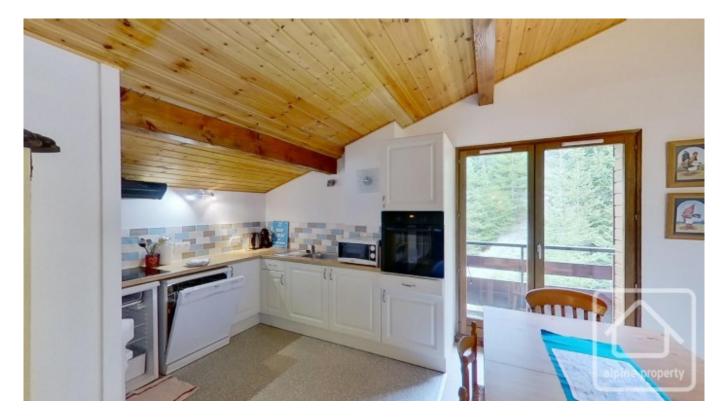

On the main floor, the apartment has an entrance hall leading into an open plan living/dining area with separate kitchen. Off the living room are two double bedrooms (one with private toilet & sink), a bathroom and separate WC.