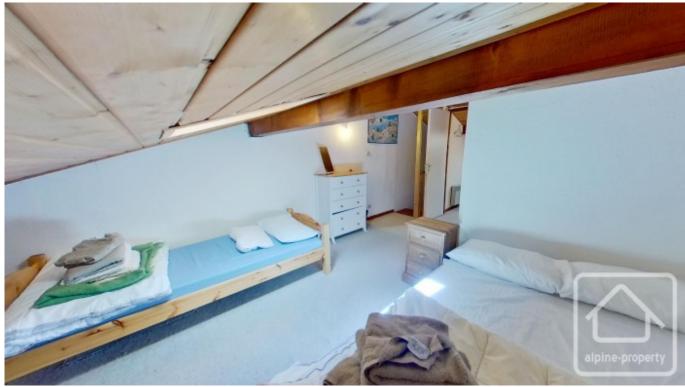

Upstairs is a bedroom under the eaves, an extra sleeping area, a bathroom and a separate WC.

The apartment also benefits from a covered parking space, an external parking space, a cave and a ski rack.

The property is covered by the copropriété rules.