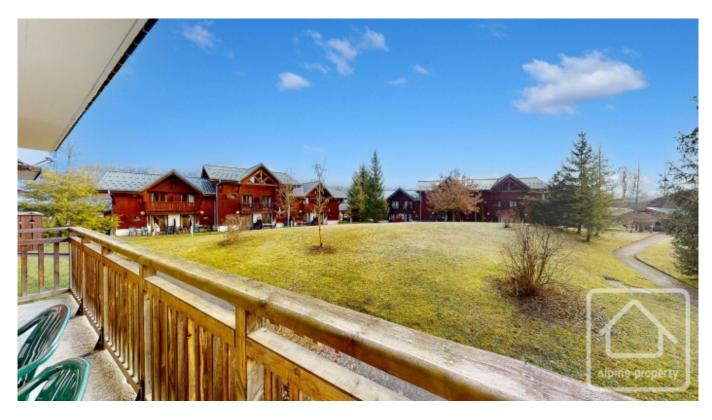

# **Property Description**

Apartment Telemark is a well maintained two bedroom apartment conveniently situated on the edge of Samoëns village. Located on the first floor of a well laid out residence, the property offers 42,35m2 of living space. Facing east and south, the spacious balcony offers beautiful vistas of the the surrounding Giffre valley.

The village is less than 10 minutes walk from the property and there is a convenient ski bus stop 100 metres away from the door.

The property is covered by the copropriété rules.

REZ-DE-CHAUSSÉE

SIZES AND DIMENSIONS ARE APPROXIMATE, ACTUAL MAY WARY