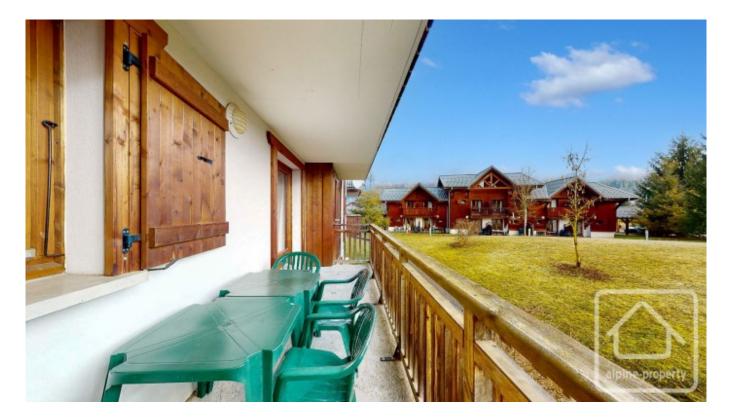

# **Property Description**

Apartment Telemark is a well maintained two bedroom apartment conveniently situated on the edge of Samoëns village. Located on the first floor of a well laid out residence, the property offers 42,35m2 of living space. Facing east and south, the spacious balcony offers beautiful vistas of the the surrounding Giffre valley.