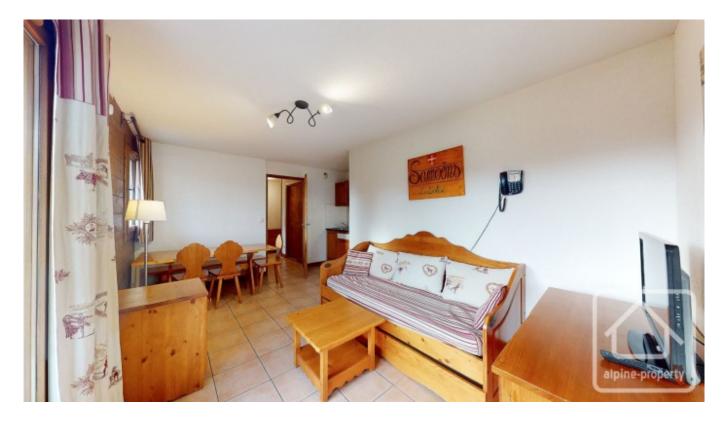

The property consists of an entrance area with storage for coats and shoes, a bunk bedroom with inbuilt storage, an independent WC, a bathroom, an open plan kitchen / living room with access to the balcony and a double bedroom with built-in wardrobe.