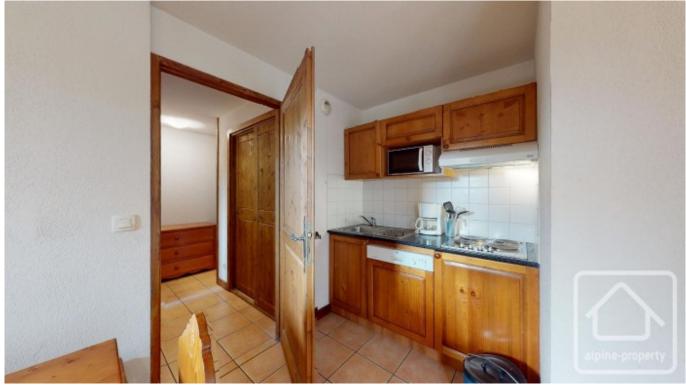

The property consists of an entrance area with storage for coats and shoes, a bunk bedroom with inbuilt storage, an independent WC, a bathroom, an open plan kitchen / living room with access to the balcony and a double bedroom with built-in wardrobe.