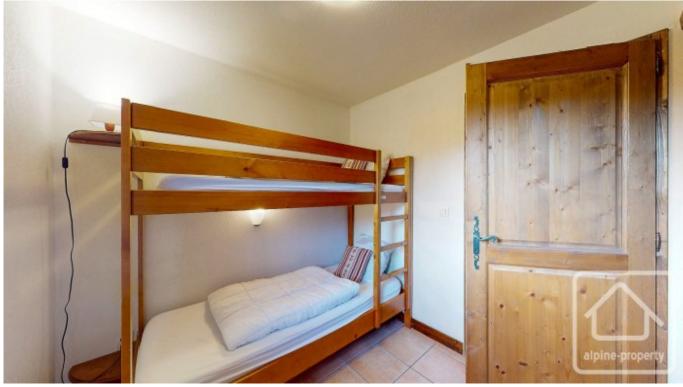

The property consists of an entrance area with storage for coats and shoes, a bunk bedroom with inbuilt storage, an independent WC, a bathroom, an open plan kitchen / living room with access to the balcony and a double bedroom with built-in wardrobe.