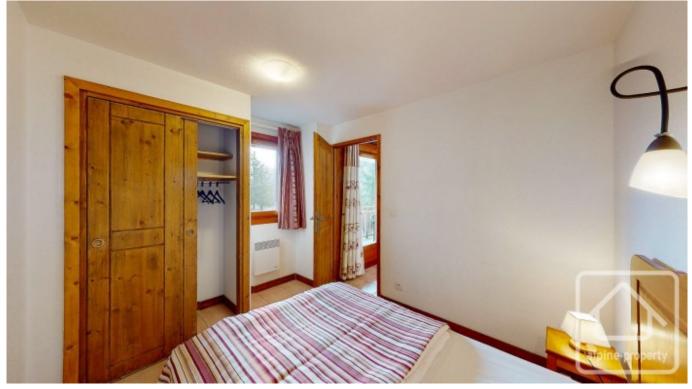

The property consists of an entrance area with storage for coats and shoes, a bunk bedroom with inbuilt storage, an independent WC, a bathroom, an open plan kitchen / living room with access to the balcony and a double bedroom with built-in wardrobe.