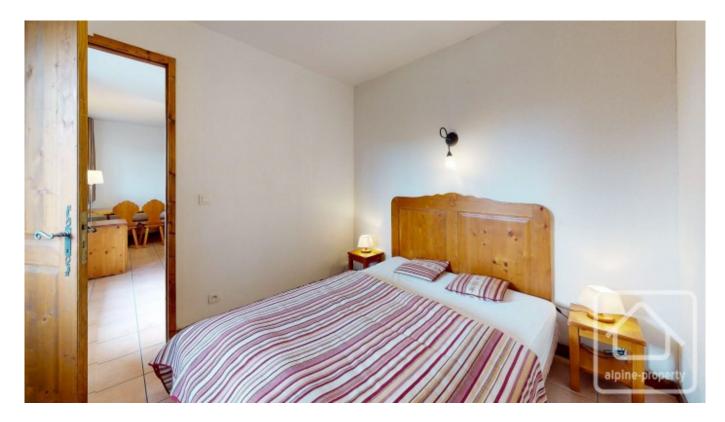

The property consists of an entrance area with storage for coats and shoes, a bunk bedroom with inbuilt storage, an independent WC, a bathroom, an open plan kitchen / living room with access to the balcony and a double bedroom with built-in wardrobe.