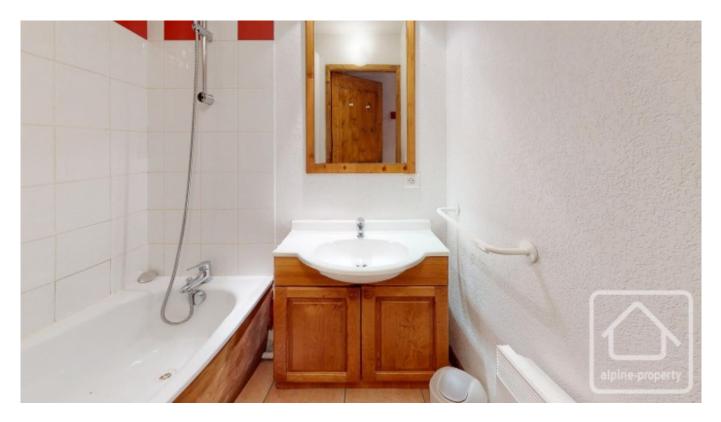

The property consists of an entrance area with storage for coats and shoes, a bunk bedroom with inbuilt storage, an independent WC, a bathroom, an open plan kitchen / living room with access to the balcony and a double bedroom with built-in wardrobe.