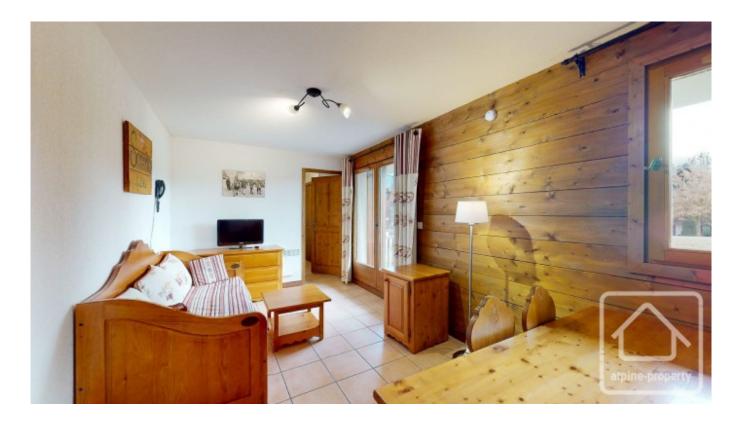

The property consists of an entrance area with storage for coats and shoes, a bunk bedroom with inbuilt storage, an independent WC, a bathroom, an open plan kitchen / living room with access to the balcony and a double bedroom with built-in wardrobe.