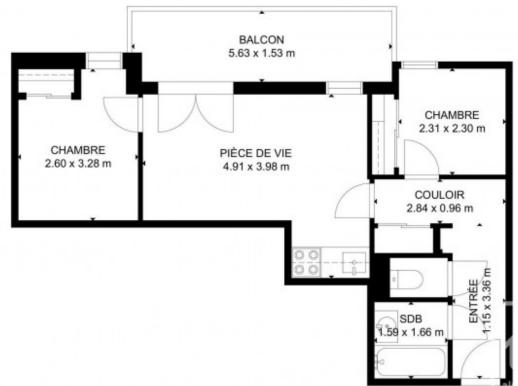

# **Key Features**

| Price                    | 255 000 €uros       |
|--------------------------|---------------------|
| Status                   | SOLD                |
|                          |                     |
| Last updated             | 25/10/2023          |
| Area                     | Grand Massif        |
| Location                 | Samoëns & Vallée    |
| Village                  | Samoëns             |
| Bedrooms                 | 2                   |
| Bathrooms                | 1                   |
| Floor area               | 42.4 m <sup>2</sup> |
| Heating                  | Electric radiators  |
| Nearest skiing           | 1.2 km              |
| Nearest shops            | 600 m               |
| Garage                   | Single              |
| Drainage                 | Mains drains        |
| Annual charges           | 2495.00 €uros       |
| Number of lots           | 120                 |
| Procédure en cours       | No                  |
| Energy efficiency rating | D (192)             |
| CO2 emissions            | A (5)               |
| Agency fees              | Paid by the seller  |

# **Property Description**

Apartment Telemark is a well maintained two bedroom apartment conveniently situated on the edge of Samoëns village. Located on the first floor of a well laid out residence, the property offers 42,35m2 of living space. Facing east and south, the spacious balcony offers beautiful vistas of the the surrounding Giffre valley.

The property consists of an entrance area with storage for coats and shoes, a bunk bedroom with inbuilt storage, an independent WC, a bathroom, an open plan kitchen / living room with access to the balcony and a double bedroom with built-in wardrobe.