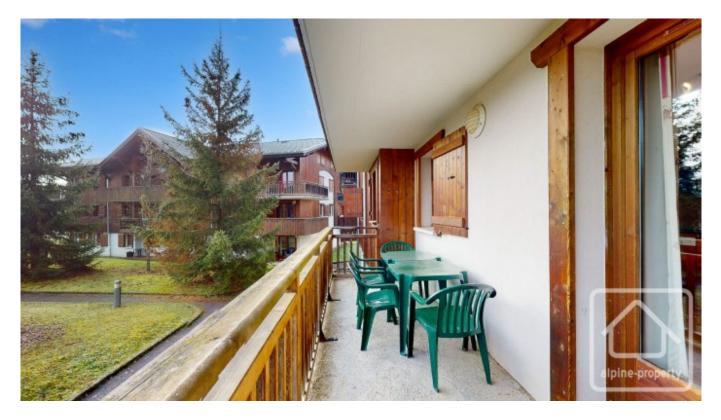

# **Property Description**

Apartment Telemark is a well maintained two bedroom apartment conveniently situated on the edge of Samoëns village. Located on the first floor of a well laid out residence, the property offers 42,35m2 of living space. Facing east and south, the spacious balcony offers beautiful vistas of the the surrounding Giffre valley.