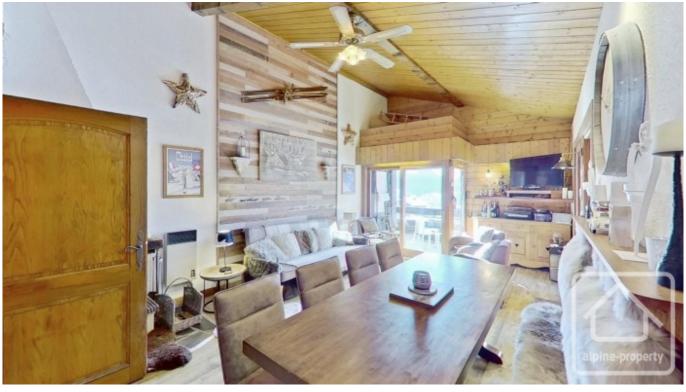

## **Property Description**

Yeti apartment 185 is a spacious (53.24 sq m habitable/62.17 sq m total), well maintained apartment which has had a lot of recent modernisation.

Located in the desirable Petit Chatel area of the village, the apartment benefits from panoramic views and lots of sunshine. It is also a short walk from the chairlift in Petit Chatel, and the ski bus stops close by.

The apartment comprises and open plan living/dining area with fireplace, a modern kitchen, a modern shower room with toilet, and a separate toilet and three separate double bedrooms.

The property also comes with a designated parking space in the underground garage, a large cave and two ski lockers.

Overall, a lovely ready-to-go apartment in an excellent location.

The property is covered by the copropriété rules.

REZ-DE-CHAUSSÉE SIZES AND DIMENSIONS ARE APPROXIMATE, ACTUAL MAY WARY DOORINSIDE