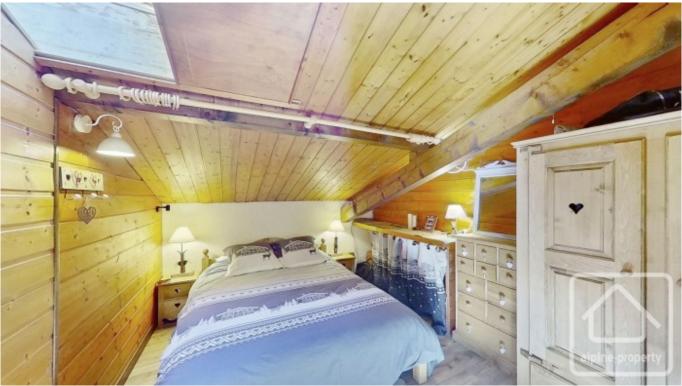

## **Property Description**

Yeti apartment 185 is a spacious (53.24 sq m habitable/62.17 sq m total), well maintained apartment which has had a lot of recent modernisation.

Located in the desirable Petit Chatel area of the village, the apartment benefits from panoramic views and lots of sunshine. It is also a short walk from the chairlift in Petit Chatel, and the ski bus stops close by.

The apartment comprises and open plan living/dining area with fireplace, a modern kitchen, a modern shower room with toilet, and a separate toilet and three separate double bedrooms.

The property also comes with a designated parking space in the underground garage, a large cave and two ski lockers.