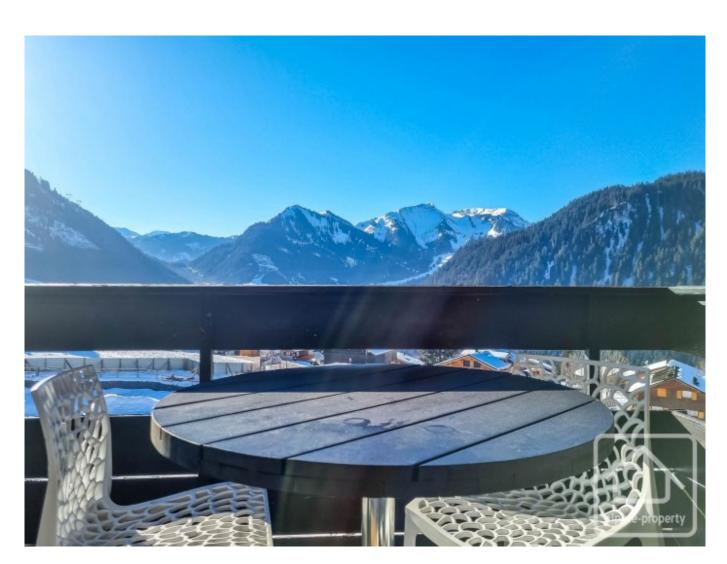

## **Property Description**

Yeti apartment 185 is a spacious (53.24 sq m habitable/62.17 sq m total), well maintained apartment which has had a lot of recent modernisation.

Located in the desirable Petit Chatel area of the village, the apartment benefits from panoramic views and lots of sunshine. It is also a short walk from the chairlift in Petit Chatel, and the ski bus stops close by.