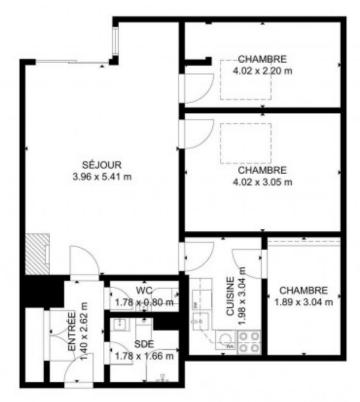

## **Key Features**

Price375 000 €urosStatusFOR SALELast updated06/05/2025AreaPortes Du SoleilLocationChâtel & Vallée

VillageChatelBedrooms3Bathrooms1

Floor area 53.2 m<sup>2</sup>

**Heating** Electric radiators

The apartment comprises and open plan living/dining area with fireplace, a modern kitchen, a modern shower room with toilet, and a separate toilet and three separate double bedrooms.

The property also comes with a designated parking space in the underground garage, a large cave and two ski lockers.