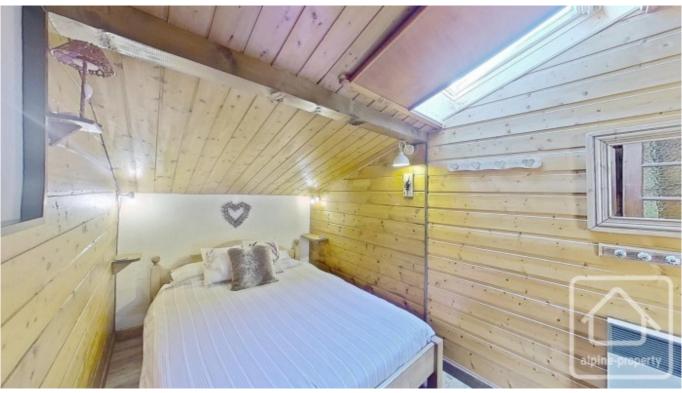

## **Property Description**

Yeti apartment 185 is a spacious (53.24 sq m habitable/62.17 sq m total), well maintained apartment which has had a lot of recent modernisation.

Located in the desirable Petit Chatel area of the village, the apartment benefits from panoramic views and lots of sunshine. It is also a short walk from the chairlift in Petit Chatel, and the ski bus stops close by.

The apartment comprises and open plan living/dining area with fireplace, a modern kitchen, a modern shower room with toilet, and a separate toilet and three separate double bedrooms.

The property also comes with a designated parking space in the underground garage, a large cave and two ski lockers.