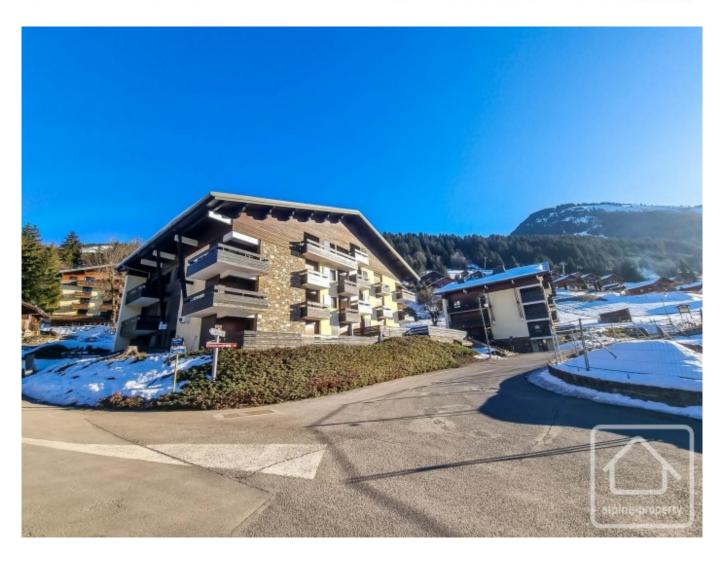

## **Property Description**

Yeti apartment 185 is a spacious (53.24 sq m habitable/62.17 sq m total), well maintained apartment which has had a lot of recent modernisation.

Located in the desirable Petit Chatel area of the village, the apartment benefits from panoramic views and lots of sunshine. It is also a short walk from the chairlift in Petit Chatel, and the ski bus stops close by.