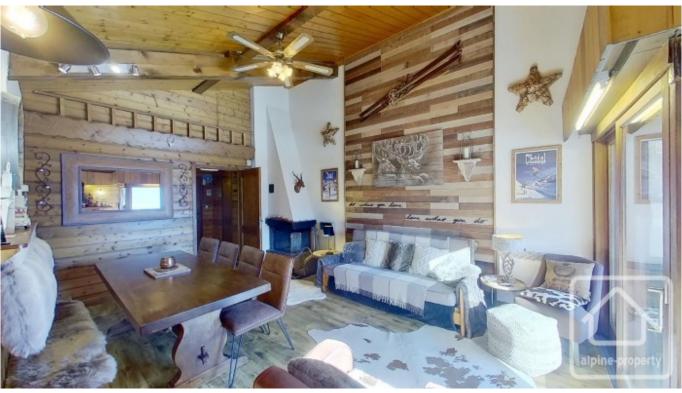

## **Property Description**

Yeti apartment 185 is a spacious (53.24 sq m habitable/62.17 sq m total), well maintained apartment which has had a lot of recent modernisation.

Located in the desirable Petit Chatel area of the village, the apartment benefits from panoramic views and lots of sunshine. It is also a short walk from the chairlift in Petit Chatel, and the ski bus stops close by.

The apartment comprises and open plan living/dining area with fireplace, a modern kitchen, a modern shower room with toilet, and a separate toilet and three separate double bedrooms.

The property also comes with a designated parking space in the underground garage, a large cave and two ski lockers.

Overall, a lovely ready-to-go apartment in an excellent location.

The property is covered by the copropriété rules.

REZ-DE-CHAUSSÉE SIZES AND DIMENSIONS ARE APPROXIMATE, ACTUAL MAY WARY DOORINSIDE