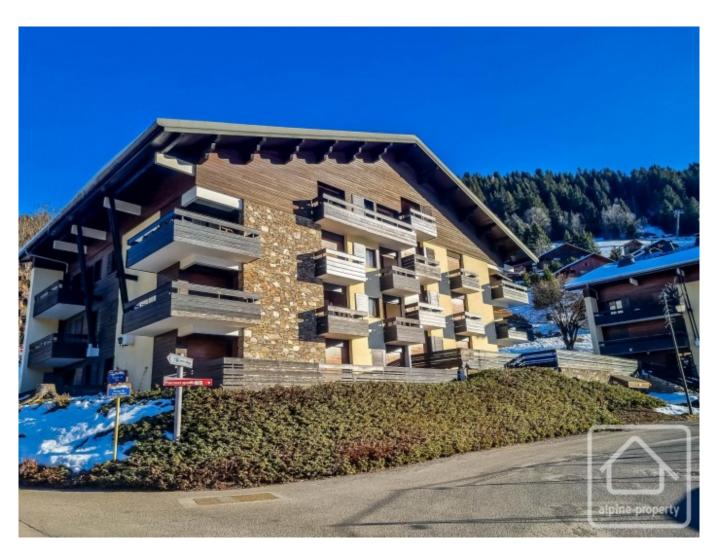

## Appt. Yeti, 185

Chatel, Châtel & Vallée, Portes Du Soleil

375 000 €uros

## **Property Description**

Yeti apartment 185 is a spacious (53.24 sq m habitable/62.17 sq m total), well maintained apartment which has had a lot of recent modernisation.

Located in the desirable Petit Chatel area of the village, the apartment benefits from panoramic views and lots of sunshine. It is also a short walk from the chairlift in Petit Chatel, and the ski bus stops close by.