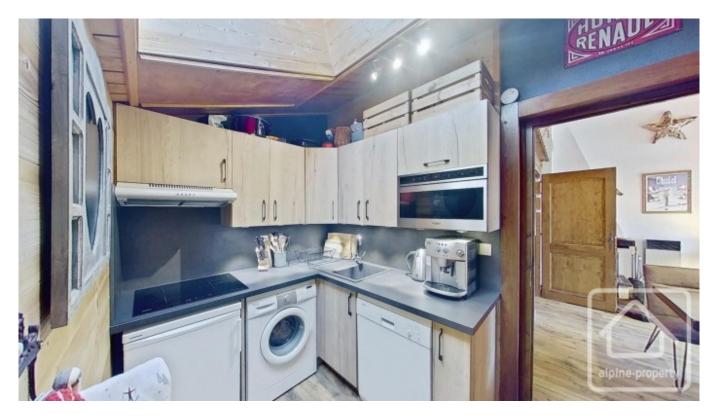

The apartment comprises and open plan living/dining area with fireplace, a modern kitchen, a modern shower room with toilet, and a separate toilet and three separate double bedrooms.

The property also comes with a designated parking space in the underground garage, a large cave and two ski lockers.