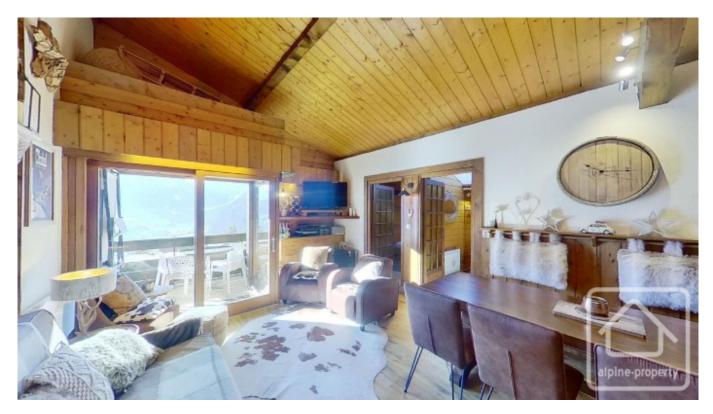

## **Property Description**

Yeti apartment 185 is a spacious (53.24 sq m habitable/62.17 sq m total), well maintained apartment which has had a lot of recent modernisation.

Located in the desirable Petit Chatel area of the village, the apartment benefits from panoramic views and lots of sunshine. It is also a short walk from the chairlift in Petit Chatel, and the ski bus stops close by.

The apartment comprises and open plan living/dining area with fireplace, a modern kitchen, a modern shower room with toilet, and a separate toilet and three separate double bedrooms.

The property also comes with a designated parking space in the underground garage, a large cave and two ski lockers.

Overall, a lovely ready-to-go apartment in an excellent location.

The property is covered by the copropriété rules.

REZ-DE-CHAUSSÉE SIZES AND DIMENSIONS ARE APPROXIMATE, ACTUAL MAY WARY DOORINSIDE