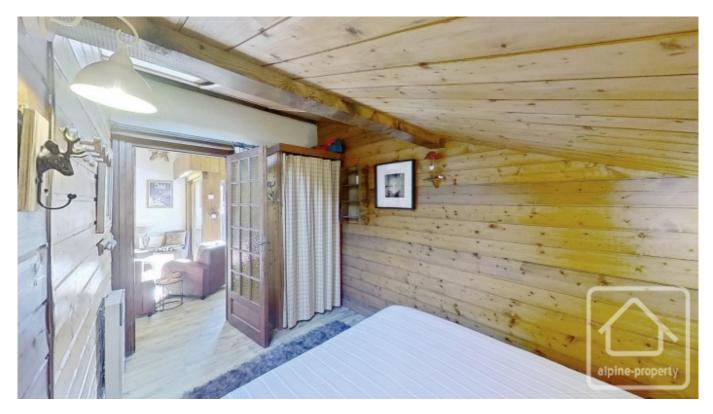

## **Property Description**

Yeti apartment 185 is a spacious (53.24 sq m habitable/62.17 sq m total), well maintained apartment which has had a lot of recent modernisation.

Located in the desirable Petit Chatel area of the village, the apartment benefits from panoramic views and lots of sunshine. It is also a short walk from the chairlift in Petit Chatel, and the ski bus stops close by.

The apartment comprises and open plan living/dining area with fireplace, a modern kitchen, a modern shower room with toilet, and a separate toilet and three separate double bedrooms.

The property also comes with a designated parking space in the underground garage, a large cave and two ski lockers.