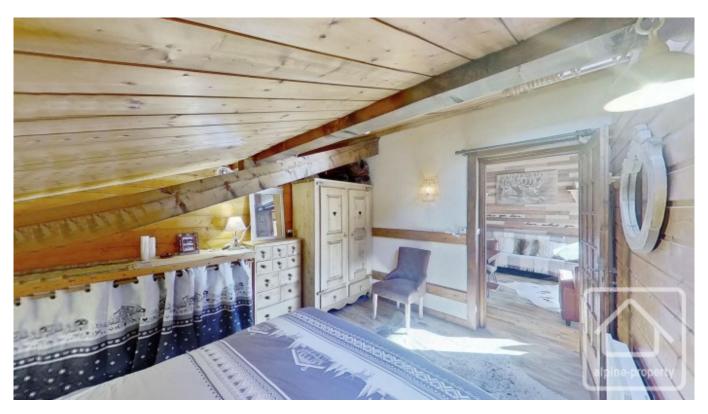

## **Property Description**

Yeti apartment 185 is a spacious (53.24 sq m habitable/62.17 sq m total), well maintained apartment which has had a lot of recent modernisation.

Located in the desirable Petit Chatel area of the village, the apartment benefits from panoramic views and lots of sunshine. It is also a short walk from the chairlift in Petit Chatel, and the ski bus stops close by.

The apartment comprises and open plan living/dining area with fireplace, a modern kitchen, a modern shower room with toilet, and a separate toilet and three separate double bedrooms.

The property also comes with a designated parking space in the underground garage, a large cave and two ski lockers.