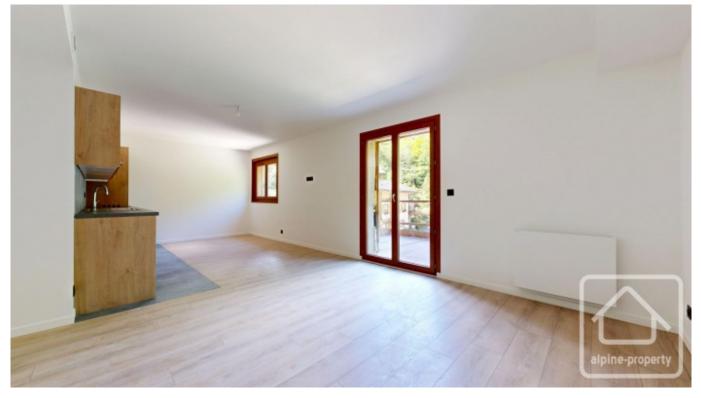

#### Main Level:

- Entrance hall leading to a bright, open-plan living area
- Spacious lounge/dining space with sliding doors onto a 12m<sup>2</sup> west-facing balcony, perfect for outdoor dining and enjoying the afternoon sun
- Partially equipped fitted kitchen with base and wall units, worktop, hob, extractor, sink, and tap
- One double bedroom
- Bathroom with bathtub, vanity unit, and WC