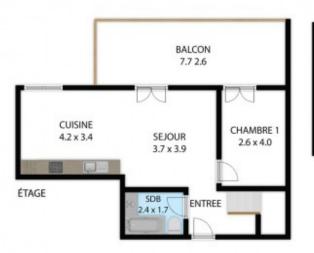

### Layout:

#### Main Level:

- Entrance hall leading to a bright, open-plan living area
- Spacious lounge/dining space with sliding doors onto a 12m<sup>2</sup> west-facing balcony, perfect for outdoor dining and enjoying the afternoon sun
- Partially equipped fitted kitchen with base and wall units, worktop, hob, extractor, sink, and tap
- One double bedroom
- Bathroom with bathtub, vanity unit, and WC