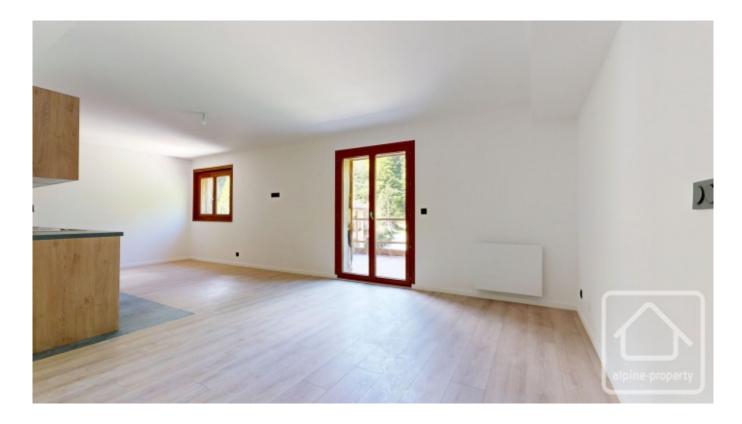

#### Main Level:

- Entrance hall leading to a bright, open-plan living area
- Spacious lounge/dining space with sliding doors onto a 12m<sup>2</sup> west-facing balcony, perfect for outdoor dining and enjoying the afternoon sun
- Partially equipped fitted kitchen with base and wall units, worktop, hob, extractor, sink, and tap
- One double bedroom
- Bathroom with bathtub, vanity unit, and WC

#### Features & Finishes:

- High-quality materials and careful attention to detail throughout
- Parquet flooring in living areas and bedrooms; modern tiling in bathrooms and kitchen
- Contemporary black door furniture, sockets, and switches for a cohesive design
- Highly insulated, with a C energy rating significantly better than the local average
- Kitchen pre-fitted with essential elements, leaving flexibility for personal appliance choice