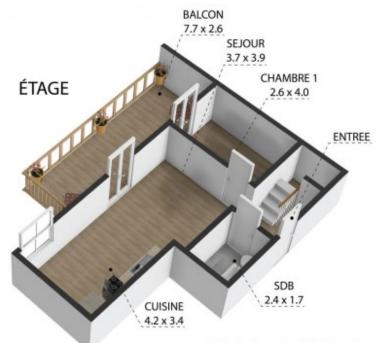

#### Main Level:

- Entrance hall leading to a bright, open-plan living area
- Spacious lounge/dining space with sliding doors onto a 12m<sup>2</sup> west-facing balcony, perfect for outdoor dining and enjoying the afternoon sun
- Partially equipped fitted kitchen with base and wall units, worktop, hob, extractor, sink, and tap
- One double bedroom
- Bathroom with bathtub, vanity unit, and WC

Toutes les dimensions indiquées sont approximatives. The plans shown are approximate and for information purposes only.