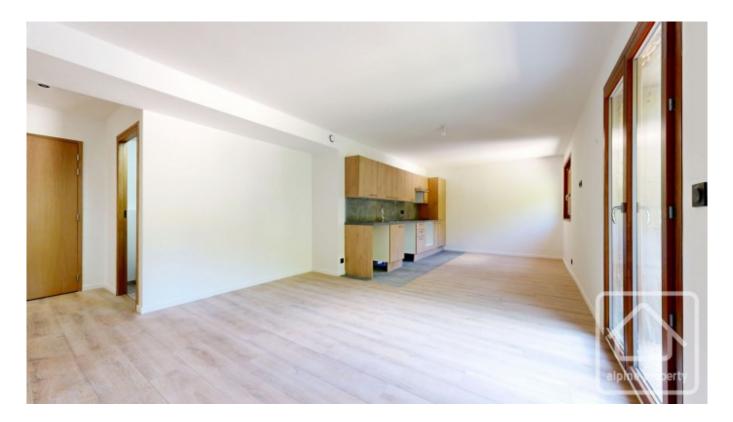

On offer is **apartment 16**, a spacious duplex with a large sunny balcony and mountain views. Situated on the top floor of the residence, this apartment is generously proportioned and is situated in the south-west corner of the building. With a total surface area of 103m<sup>2</sup> (including 93.2m<sup>2</sup> habitable space and 9.7m<sup>2</sup> under 1.8m ceiling height), the apartment offers spacious, light-filled accommodation with four double bedrooms and two bathrooms.

#### Main Level:

- Entrance hall leading to a bright, open-plan living area
- Spacious lounge/dining space with sliding doors onto a 12m<sup>2</sup> west-facing balcony, perfect for outdoor dining and enjoying the afternoon sun
- Partially equipped fitted kitchen with base and wall units, worktop, hob, extractor, sink, and tap
- One double bedroom
- Bathroom with bathtub, vanity unit, and WC