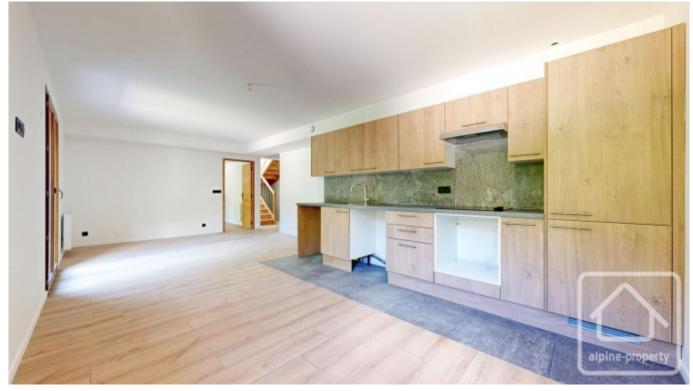

#### Main Level:

- Entrance hall leading to a bright, open-plan living area
- Spacious lounge/dining space with sliding doors onto a 12m<sup>2</sup> west-facing balcony, perfect for outdoor dining and enjoying the afternoon sun
- Partially equipped fitted kitchen with base and wall units, worktop, hob, extractor, sink, and tap
- One double bedroom
- Bathroom with bathtub, vanity unit, and WC

#### **Residence Amenities:**

Lift serving all levels of the building Beautifully finished common areas with wood-paneled feature walls and slate-style tiling