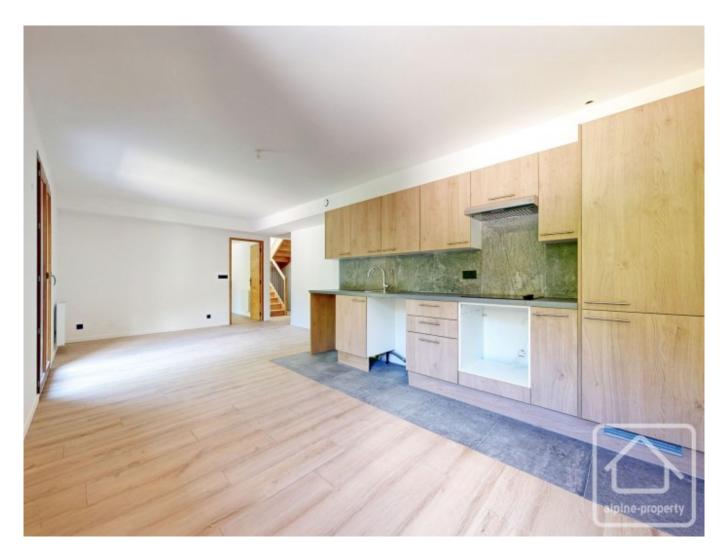

#### Main Level:

- Entrance hall leading to a bright, open-plan living area
- Spacious lounge/dining space with sliding doors onto a 12m<sup>2</sup> west-facing balcony, perfect for outdoor dining and enjoying the afternoon sun
- Partially equipped fitted kitchen with base and wall units, worktop, hob, extractor, sink, and tap
- One double bedroom
- Bathroom with bathtub, vanity unit, and WC