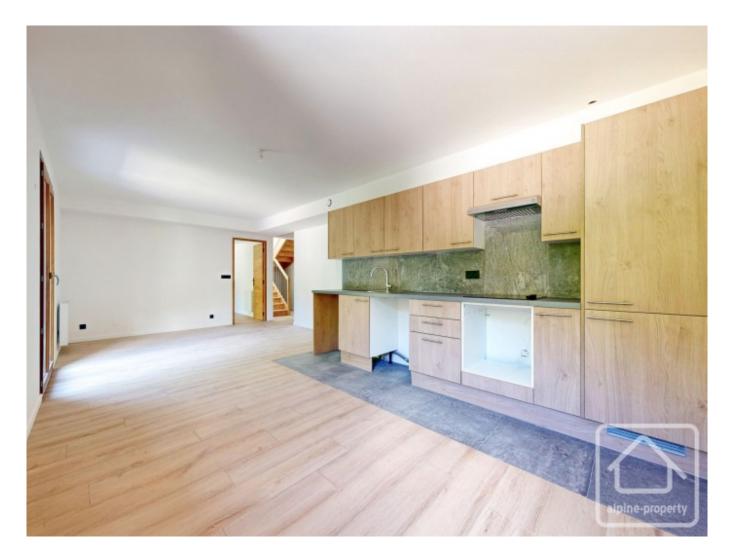

#### Main Level:

- Entrance hall leading to a bright, open-plan living area
- Spacious lounge/dining space with sliding doors onto a 12m<sup>2</sup> west-facing balcony, perfect for outdoor dining and enjoying the afternoon sun
- Partially equipped fitted kitchen with base and wall units, worktop, hob, extractor, sink, and tap
- One double bedroom
- Bathroom with bathtub, vanity unit, and WC