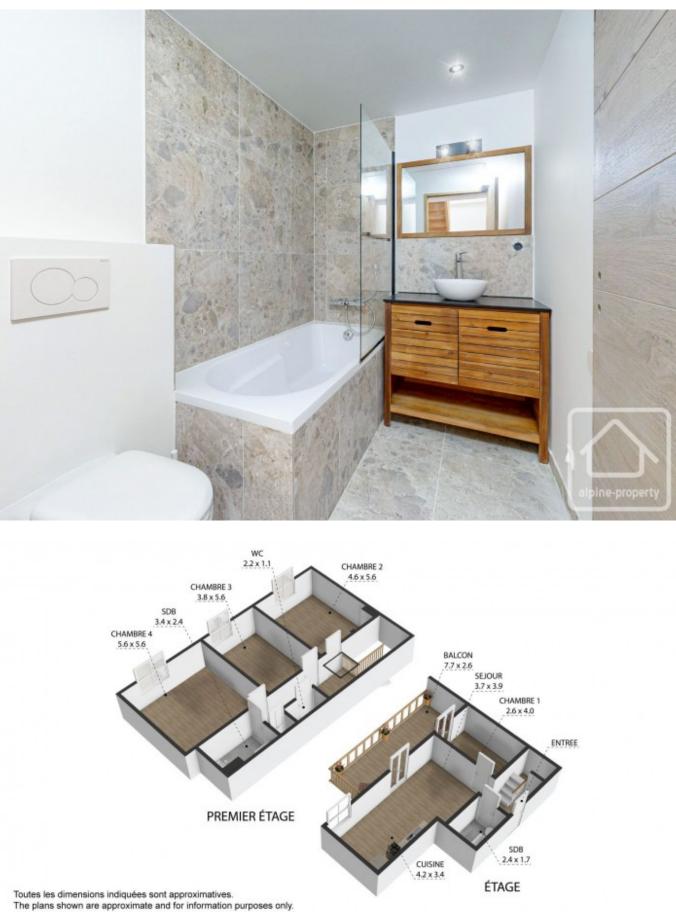

#### **Upper Level:**

- Three large double bedrooms, each benefiting from excellent natural light
- Family bathroom with walk-in shower and vanity
- Separate WC

Toutes les dimensions indiquées sont approximatives. The plans shown are approximate and for information purposes only.