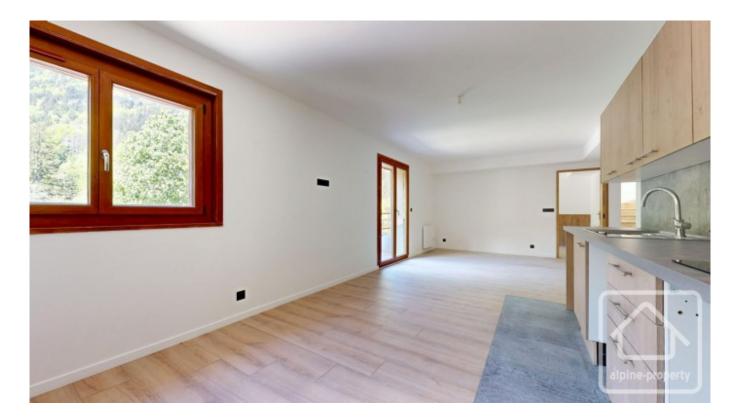

On offer is **apartment 16**, a spacious duplex with a large sunny balcony and mountain views. Situated on the top floor of the residence, this apartment is generously proportioned and is situated in the south-west corner of the building. With a total surface area of 103m<sup>2</sup> (including 93.2m<sup>2</sup> habitable space and 9.7m<sup>2</sup> under 1.8m ceiling height), the apartment offers spacious, light-filled accommodation with four double bedrooms and two bathrooms.

#### Main Level:

- Entrance hall leading to a bright, open-plan living area
- Spacious lounge/dining space with sliding doors onto a 12m<sup>2</sup> west-facing balcony, perfect for outdoor dining and enjoying the afternoon sun
- Partially equipped fitted kitchen with base and wall units, worktop, hob, extractor, sink, and tap
- One double bedroom
- Bathroom with bathtub, vanity unit, and WC