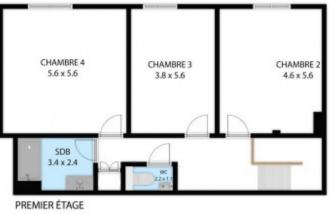

### Layout:

#### **Upper Level:**

- Three large double bedrooms, each benefiting from excellent natural light
- Family bathroom with walk-in shower and vanity
- Separate WC