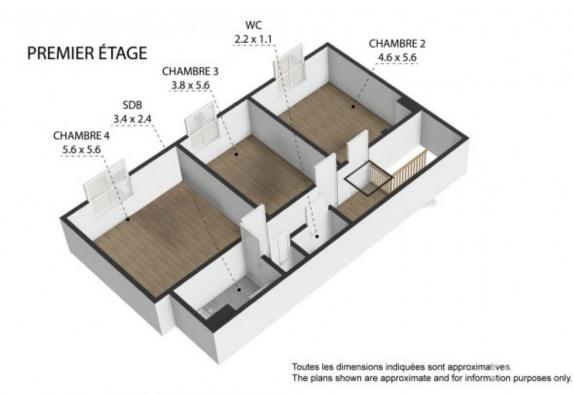

### Layout:

#### **Upper Level:**

- Three large double bedrooms, each benefiting from excellent natural light
- Family bathroom with walk-in shower and vanity
- Separate WC

#### Features & Finishes:

- High-quality materials and careful attention to detail throughout
- Parquet flooring in living areas and bedrooms; modern tiling in bathrooms and kitchen
- Contemporary black door furniture, sockets, and switches for a cohesive design
- Highly insulated, with a C energy rating significantly better than the local average
- Kitchen pre-fitted with essential elements, leaving flexibility for personal appliance choice