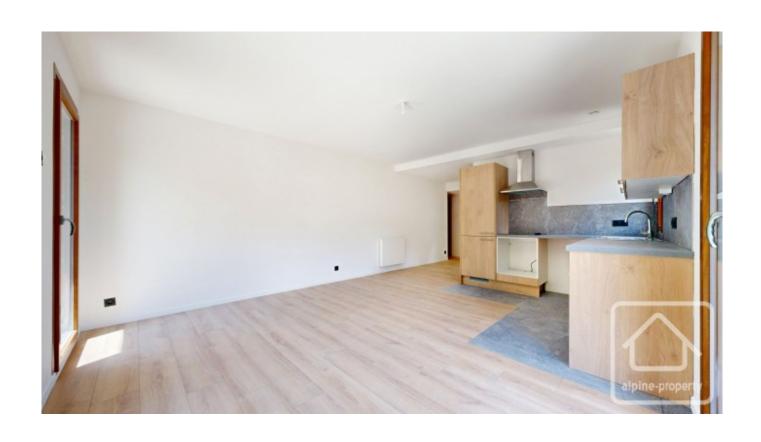

On offer is **apartment 14**, a spacious duplex with a large sunny balcony and mountain views. Situated on the top floor of the residence, this apartment is generously proportioned and is situated in the south-east corner of the building. With a total surface area of 87.3m<sup>2</sup> (including 75.5m<sup>2</sup> habitable space and 11.8m<sup>2</sup> under 1.8m ceiling height), the apartment offers spacious, light-filled accommodation with three double bedrooms and two bathrooms.

### Main Level:

- Entrance hall leading to a bright, open-plan living area
- Spacious lounge/dining space with French windows leading onto a 12m2 south-east-facing balcony
- Partially equipped fitted kitchen with base and wall units, worktop, hob, extractor, sink, and tap
- One double bedroom with en-suite shower room
- Separate WC with wash-hand basin
- L-shaped sunny balcony with fantastic views