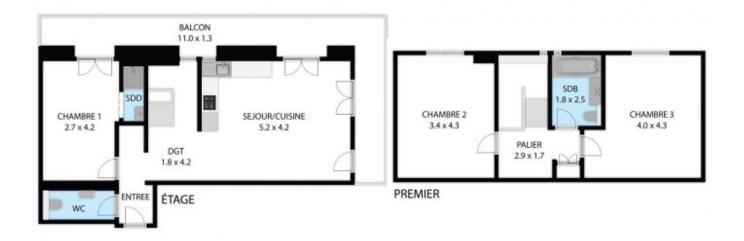

On offer is **apartment 14**, a spacious duplex with a large sunny balcony and mountain views. Situated on the top floor of the residence, this apartment is generously proportioned and is situated in the south-east corner of the building. With a total surface area of 87.3m<sup>2</sup> (including 75.5m<sup>2</sup> habitable space and 11.8m<sup>2</sup> under 1.8m ceiling height), the apartment offers spacious, light-filled accommodation with three double bedrooms and two bathrooms.

### Main Level:

- Entrance hall leading to a bright, open-plan living area
- Spacious lounge/dining space with French windows leading onto a 12m2 south-east-facing balcony
- Partially equipped fitted kitchen with base and wall units, worktop, hob, extractor, sink, and tap
- One double bedroom with en-suite shower room
- Separate WC with wash-hand basin
- L-shaped sunny balcony with fantastic views

# **Upper Level:**

- Two large double bedrooms, each benefiting from excellent natural light and wonderful views
- Family bathroom with over-bath shower, vanity and WC
- Landing with space for storage