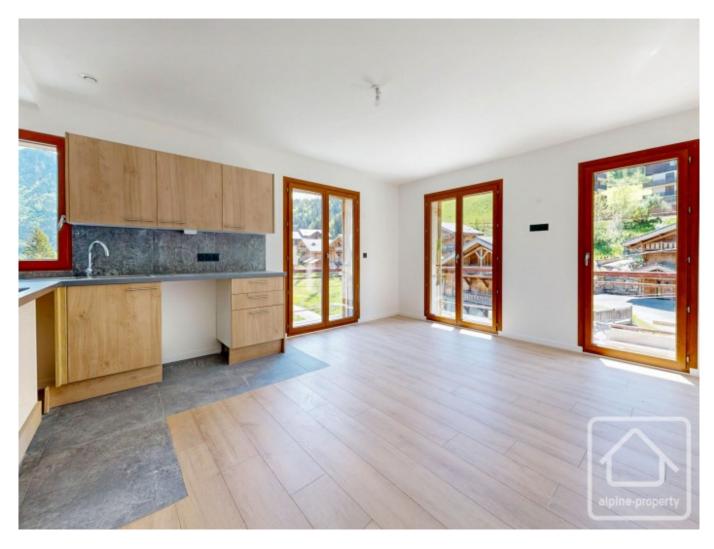

### Main Level:

- Entrance hall leading to a bright, open-plan living area
- Spacious lounge/dining space with French windows leading onto a 12m2 south-east-facing balcony
- Partially equipped fitted kitchen with base and wall units, worktop, hob, extractor, sink, and tap
- One double bedroom with en-suite shower room
- Separate WC with wash-hand basin
- L-shaped sunny balcony with fantastic views

#### **Features & Finishes:**

- High-quality materials and careful attention to detail throughout
- Parquet flooring in living areas and bedrooms; modern tiling in bathrooms and kitchen
- Contemporary black door furniture, sockets, and switches for a cohesive design
- Highly insulated, with a C energy rating significantly better than the local average
- · Kitchen pre-fitted with essential elements, leaving flexibility for personal appliance choice