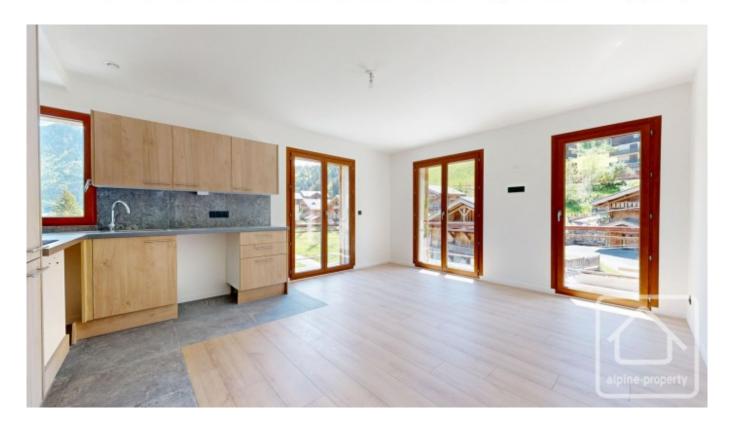

### Main Level:

- Entrance hall leading to a bright, open-plan living area
- Spacious lounge/dining space with French windows leading onto a 12m2 south-east-facing balcony
- Partially equipped fitted kitchen with base and wall units, worktop, hob, extractor, sink, and tap
- One double bedroom with en-suite shower room
- Separate WC with wash-hand basin
- L-shaped sunny balcony with fantastic views