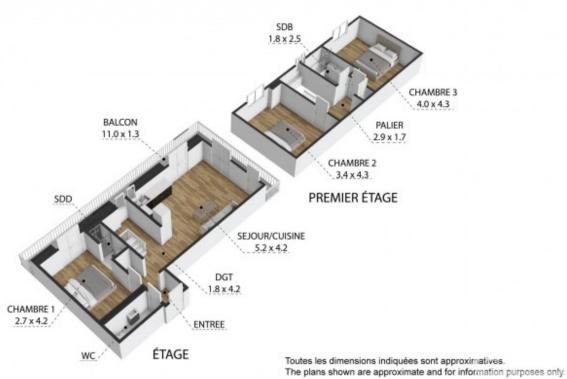

On offer is **apartment 14**, a spacious duplex with a large sunny balcony and mountain views. Situated on the top floor of the residence, this apartment is generously proportioned and is situated in the south-east corner of the building. With a total surface area of 87.3m<sup>2</sup> (including 75.5m<sup>2</sup> habitable space and 11.8m<sup>2</sup> under 1.8m ceiling height), the apartment offers spacious, light-filled accommodation with three double bedrooms and two bathrooms.

### Layout:

### Main Level:

- Entrance hall leading to a bright, open-plan living area
- Spacious lounge/dining space with French windows leading onto a 12m2 south-east-facing balcony
- Partially equipped fitted kitchen with base and wall units, worktop, hob, extractor, sink, and tap
- One double bedroom with en-suite shower room
- Separate WC with wash-hand basin
- L-shaped sunny balcony with fantastic views

# **Upper Level:**

- Two large double bedrooms, each benefiting from excellent natural light and wonderful views
- Family bathroom with over-bath shower, vanity and WC
- Landing with space for storage