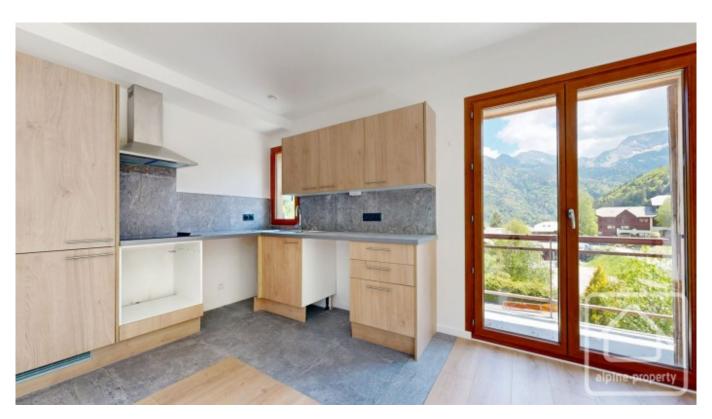

### Main Level:

- Entrance hall leading to a bright, open-plan living area
- Spacious lounge/dining space with French windows leading onto a 12m2 south-east-facing balcony
- Partially equipped fitted kitchen with base and wall units, worktop, hob, extractor, sink, and tap
- One double bedroom with en-suite shower room
- Separate WC with wash-hand basin
- L-shaped sunny balcony with fantastic views