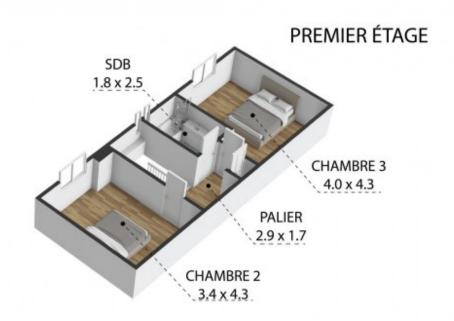

On offer is **apartment 14**, a spacious duplex with a large sunny balcony and mountain views. Situated on the top floor of the residence, this apartment is generously proportioned and is situated in the south-east corner of the building. With a total surface area of 87.3m<sup>2</sup> (including 75.5m<sup>2</sup> habitable space and 11.8m<sup>2</sup> under 1.8m ceiling height), the apartment offers spacious, light-filled accommodation with three double bedrooms and two bathrooms.

# **Upper Level:**

- Two large double bedrooms, each benefiting from excellent natural light and wonderful views
- Family bathroom with over-bath shower, vanity and WC
- Landing with space for storage