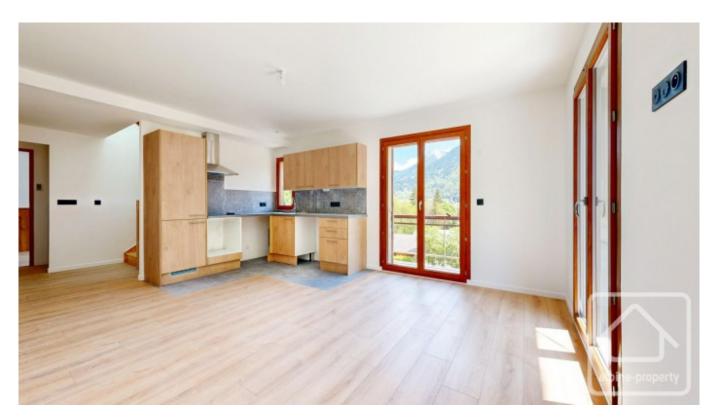

# **Property Description**

Welcome to **Chalet Clos Florine**, a beautifully renovated chalet-style residence comprising 18 high-quality apartments, ideally located just a short walk from the ski slopes and all the amenities of the fabulous Roc d'Enfer resort. Formerly a residential holiday centre, the building has been completely transformed and now offers a selection of modern, stylish apartments ranging from 1 to 4 bedrooms.

On offer is **apartment 14**, a spacious duplex with a large sunny balcony and mountain views. Situated on the top floor of the residence, this apartment is generously proportioned and is situated in the south-east corner of the building. With a total surface area of 87.3m<sup>2</sup> (including 75.5m<sup>2</sup> habitable space and 11.8m<sup>2</sup> under 1.8m ceiling height), the apartment offers spacious, light-filled accommodation with three double bedrooms and two bathrooms.

### Main Level:

- Entrance hall leading to a bright, open-plan living area
- Spacious lounge/dining space with French windows leading onto a 12m2 south-east-facing balcony
- Partially equipped fitted kitchen with base and wall units, worktop, hob, extractor, sink, and tap
- One double bedroom with en-suite shower room
- Separate WC with wash-hand basin
- L-shaped sunny balcony with fantastic views