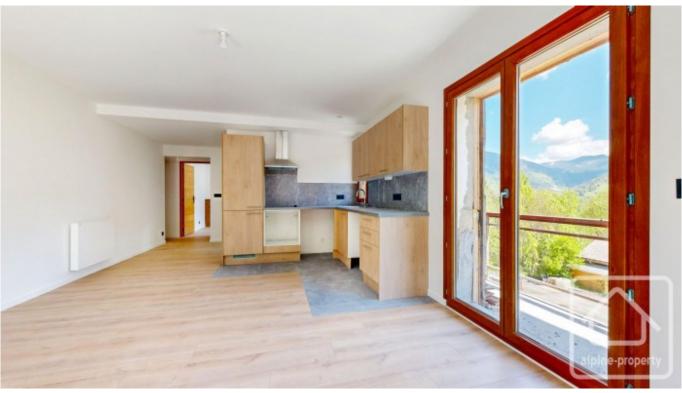

### Main Level:

- Entrance hall leading to a bright, open-plan living area
- Spacious lounge/dining space with French windows leading onto a 12m2 south-east-facing balcony
- Partially equipped fitted kitchen with base and wall units, worktop, hob, extractor, sink, and tap
- One double bedroom with en-suite shower room
- Separate WC with wash-hand basin
- L-shaped sunny balcony with fantastic views

# **Upper Level:**

- Two large double bedrooms, each benefiting from excellent natural light and wonderful views
- Family bathroom with over-bath shower, vanity and WC
- Landing with space for storage