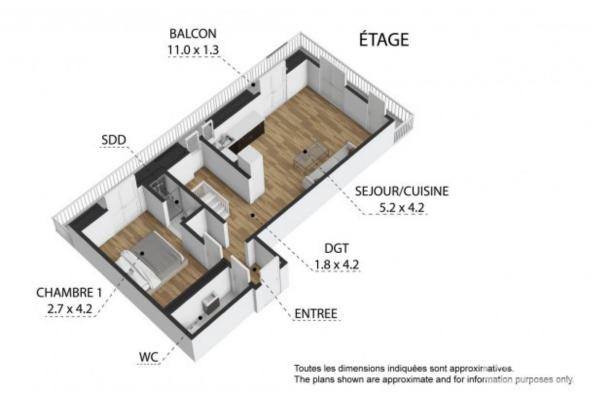

On offer is **apartment 14**, a spacious duplex with a large sunny balcony and mountain views. Situated on the top floor of the residence, this apartment is generously proportioned and is situated in the south-east corner of the building. With a total surface area of 87.3m<sup>2</sup> (including 75.5m<sup>2</sup> habitable space and 11.8m<sup>2</sup> under 1.8m ceiling height), the apartment offers spacious, light-filled accommodation with three double bedrooms and two bathrooms.

### Main Level:

- Entrance hall leading to a bright, open-plan living area
- Spacious lounge/dining space with French windows leading onto a 12m2 south-east-facing balcony
- Partially equipped fitted kitchen with base and wall units, worktop, hob, extractor, sink, and tap
- One double bedroom with en-suite shower room
- Separate WC with wash-hand basin
- L-shaped sunny balcony with fantastic views

# **Upper Level:**

- Two large double bedrooms, each benefiting from excellent natural light and wonderful views
- Family bathroom with over-bath shower, vanity and WC
- Landing with space for storage