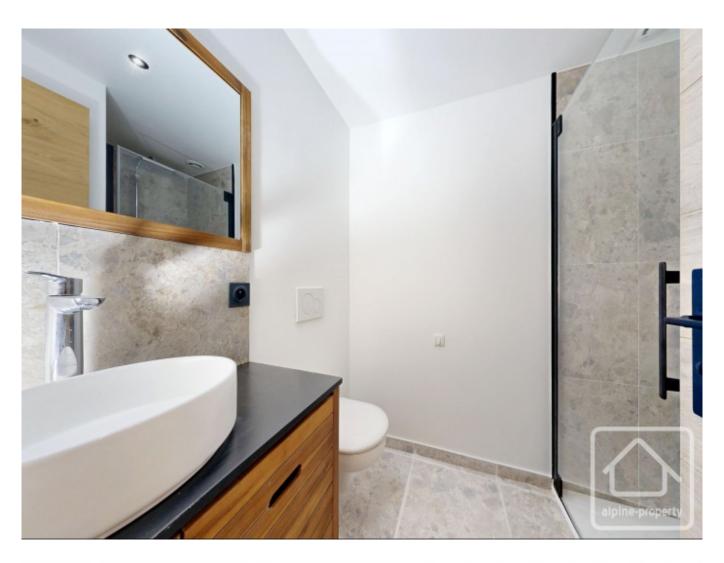

On offer is **apartment 4**, a light and airy apartment with a large master suite and a private garden and terrace of almost 100m2. Situated on the upper ground floor of the residence, this apartment is located on the south-west corner of the building. With a total surface area of 66.3m², the apartment offers spacious, light-filled accommodation with a master suite with dressing room and private bathroom, a double bedroom, a single "coin montagne" bedroom (with window) and a family bathroom.

#### Layout:

- Entrance hall with storage space leading to a bright, open-plan living area
- Spacious lounge/dining space with French windows doors onto the terrace and garden.
- Partially equipped L-shaped fitted kitchen with base and wall units, worktop, hob, extractor, sink, and tap
- Master bedroom suite with dressing room, private bathroom and garden access
- One double bedroom, one single bedroom
- Family bathroom with shower, WC and vanity unit
- 29m2 terrace, leading to 68m2 private garden, west facing and surrounded by nature.