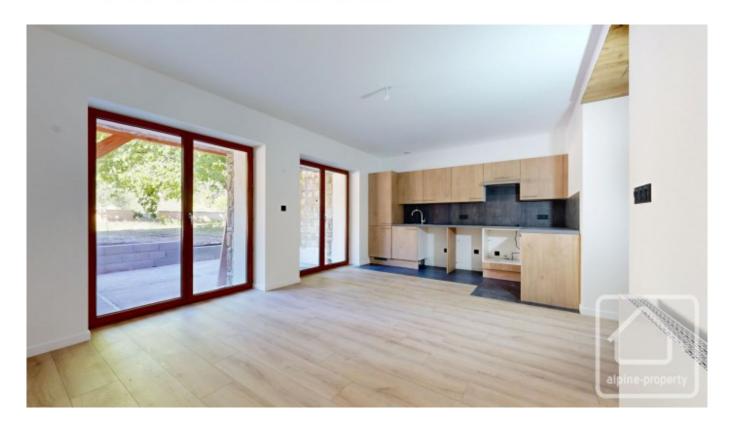

#### Layout:

- Entrance hall with storage space leading to a bright, open-plan living area
- Spacious lounge/dining space with French windows doors onto the terrace and garden.
- Partially equipped L-shaped fitted kitchen with base and wall units, worktop, hob, extractor, sink, and tap
- Master bedroom suite with dressing room, private bathroom and garden access
- One double bedroom, one single bedroom
- Family bathroom with shower, WC and vanity unit
- 29m2 terrace, leading to 68m2 private garden, west facing and surrounded by nature.

#### Features & Finishes:

- High-quality materials and careful attention to detail throughout
- Parquet flooring in living areas and bedrooms; modern tiling in bathrooms and kitchen
- Contemporary black door furniture, sockets, and switches for a cohesive design
- Highly insulated, with a C energy rating significantly better than the local average
- Kitchen pre-fitted with essential elements, leaving flexibility for personal appliance choice