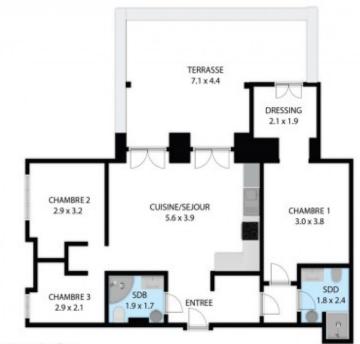

On offer is **apartment 4**, a light and airy apartment with a large master suite and a private garden and terrace of almost 100m2. Situated on the upper ground floor of the residence, this apartment is located on the south-west corner of the building. With a total surface area of 66.3m², the apartment offers spacious, light-filled accommodation with a master suite with dressing room and private bathroom, a double bedroom, a single "coin montagne" bedroom (with window) and a family bathroom.

#### Layout:

- Entrance hall with storage space leading to a bright, open-plan living area
- Spacious lounge/dining space with French windows doors onto the terrace and garden.
- Partially equipped L-shaped fitted kitchen with base and wall units, worktop, hob, extractor, sink, and tap
- Master bedroom suite with dressing room, private bathroom and garden access
- One double bedroom, one single bedroom
- Family bathroom with shower, WC and vanity unit
- 29m2 terrace, leading to 68m2 private garden, west facing and surrounded by nature.