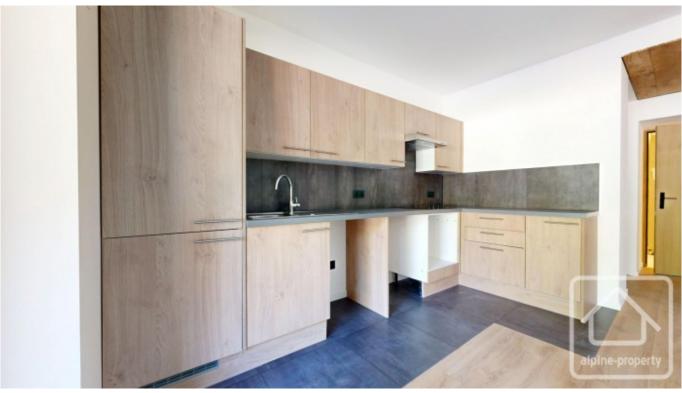

#### Layout:

- Entrance hall with storage space leading to a bright, open-plan living area
- Spacious lounge/dining space with French windows doors onto the terrace and garden.
- Partially equipped L-shaped fitted kitchen with base and wall units, worktop, hob, extractor, sink, and tap
- Master bedroom suite with dressing room, private bathroom and garden access
- One double bedroom, one single bedroom
- Family bathroom with shower, WC and vanity unit
- 29m2 terrace, leading to 68m2 private garden, west facing and surrounded by nature.

#### Features & Finishes:

- High-quality materials and careful attention to detail throughout
- Parquet flooring in living areas and bedrooms; modern tiling in bathrooms and kitchen
- Contemporary black door furniture, sockets, and switches for a cohesive design
- Highly insulated, with a C energy rating significantly better than the local average
- Kitchen pre-fitted with essential elements, leaving flexibility for personal appliance choice