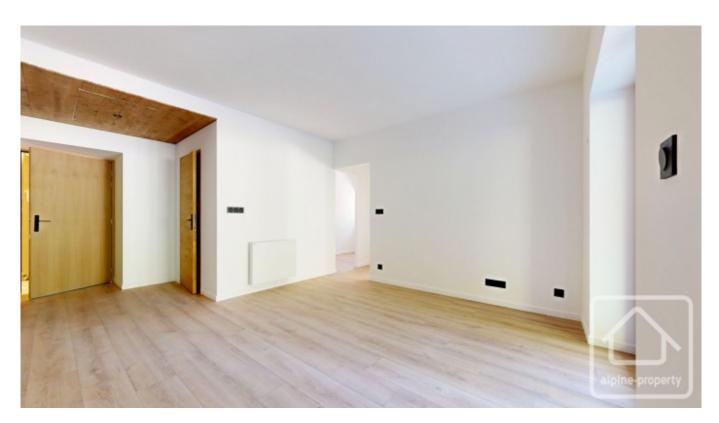

On offer is **apartment 4**, a light and airy apartment with a large master suite and a private garden and terrace of almost 100m2. Situated on the upper ground floor of the residence, this apartment is located on the south-west corner of the building. With a total surface area of 66.3m², the apartment offers spacious, light-filled accommodation with a master suite with dressing room and private bathroom, a double bedroom, a single "coin montagne" bedroom (with window) and a family bathroom.

#### Layout:

- Entrance hall with storage space leading to a bright, open-plan living area
- Spacious lounge/dining space with French windows doors onto the terrace and garden.
- Partially equipped L-shaped fitted kitchen with base and wall units, worktop, hob, extractor, sink, and tap
- Master bedroom suite with dressing room, private bathroom and garden access
- One double bedroom, one single bedroom
- Family bathroom with shower, WC and vanity unit
- 29m2 terrace, leading to 68m2 private garden, west facing and surrounded by nature.