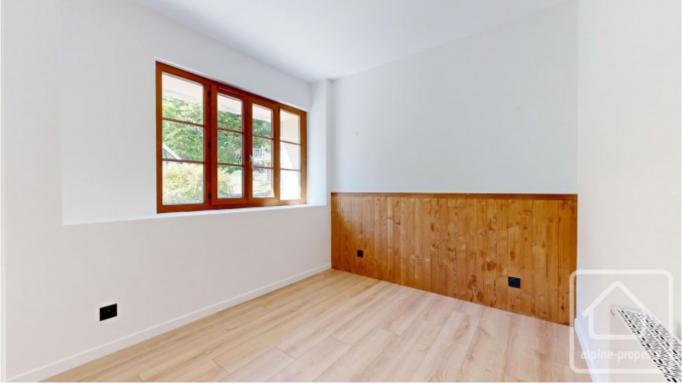

On offer is **apartment 4**, a light and airy apartment with a large master suite and a private garden and terrace of almost 100m2. Situated on the upper ground floor of the residence, this apartment is located on the south-west corner of the building. With a total surface area of 66.3m², the apartment offers spacious, light-filled accommodation with a master suite with dressing room and private bathroom, a double bedroom, a single "coin montagne" bedroom (with window) and a family bathroom.

#### Layout:

- Entrance hall with storage space leading to a bright, open-plan living area
- Spacious lounge/dining space with French windows doors onto the terrace and garden.
- Partially equipped L-shaped fitted kitchen with base and wall units, worktop, hob, extractor, sink, and tap
- Master bedroom suite with dressing room, private bathroom and garden access
- One double bedroom, one single bedroom
- Family bathroom with shower, WC and vanity unit
- 29m2 terrace, leading to 68m2 private garden, west facing and surrounded by nature.