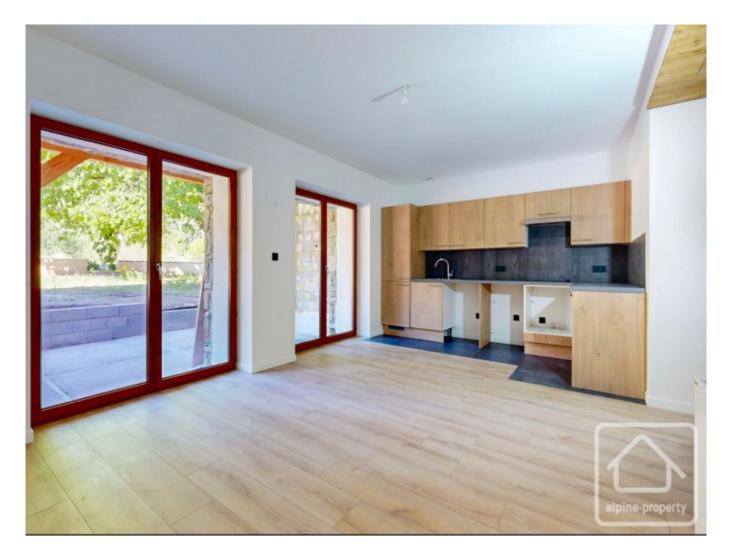

On offer is **apartment 4**, a light and airy apartment with a large master suite and a private garden and terrace of almost 100m2. Situated on the upper ground floor of the residence, this apartment is located on the south-west corner of the building. With a total surface area of 66.3m², the apartment offers spacious, light-filled accommodation with a master suite with dressing room and private bathroom, a double bedroom, a single "coin montagne" bedroom (with window) and a family bathroom.

#### Layout:

- Entrance hall with storage space leading to a bright, open-plan living area
- Spacious lounge/dining space with French windows doors onto the terrace and garden.
- Partially equipped L-shaped fitted kitchen with base and wall units, worktop, hob, extractor, sink, and tap
- Master bedroom suite with dressing room, private bathroom and garden access
- One double bedroom, one single bedroom
- Family bathroom with shower, WC and vanity unit
- 29m2 terrace, leading to 68m2 private garden, west facing and surrounded by nature.