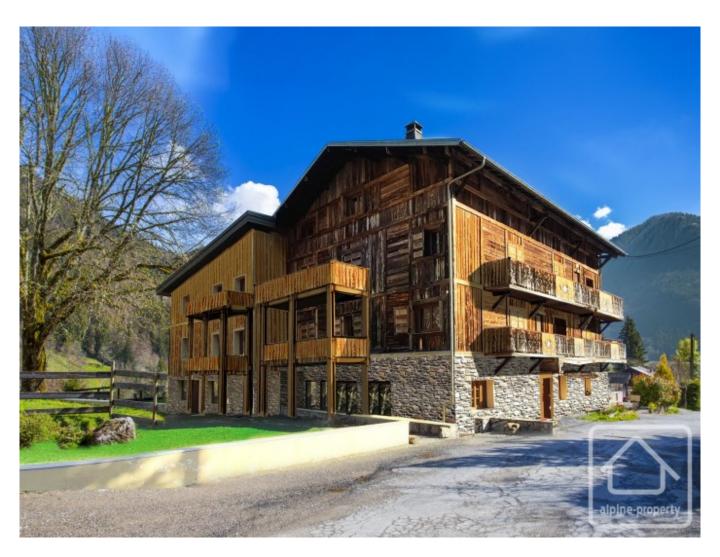

# **Appt 4, Chalet Clos Florine**

Saint Jean d'Aulps, St Jean d'Aulps & Vallée, Portes Du Soleil

398 000 €uros

## **Property Description**

We present to you **"Chalet Clos Florine"**, a beautifully renovated chalet-style residence comprising 18 high-quality apartments, ideally located just a short walk from the ski slopes and all the amenities of the fabulous Roc d'Enfer resort. Formerly a residential holiday centre, the building has been completely transformed and now offers a selection of modern, stylish apartments ranging from 1 to 4 bedrooms.

On offer is **apartment 4**, a light and airy apartment with a large master suite and a private garden and terrace of almost 100m2. Situated on the upper ground floor of the residence, this apartment is located on the south-west corner of the building. With a total surface area of 66.3m², the apartment offers spacious, light-filled accommodation with a master suite with dressing room and private bathroom, a double bedroom, a single "coin montagne" bedroom (with window) and a family bathroom.