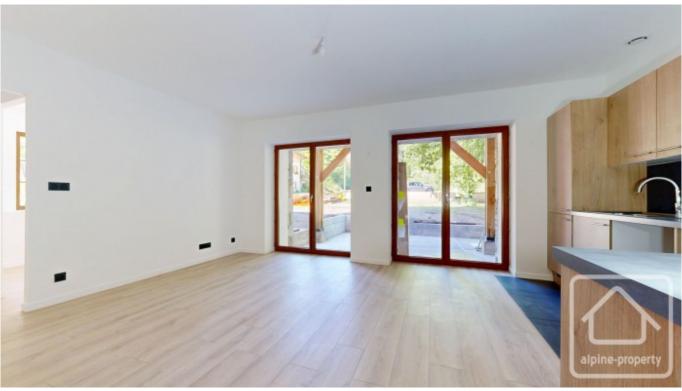

#### Layout:

- Entrance hall with storage space leading to a bright, open-plan living area
- Spacious lounge/dining space with French windows doors onto the terrace and garden.
- Partially equipped L-shaped fitted kitchen with base and wall units, worktop, hob, extractor, sink, and tap
- Master bedroom suite with dressing room, private bathroom and garden access
- One double bedroom, one single bedroom
- Family bathroom with shower, WC and vanity unit
- 29m2 terrace, leading to 68m2 private garden, west facing and surrounded by nature.

#### Features & Finishes:

- High-quality materials and careful attention to detail throughout
- Parquet flooring in living areas and bedrooms; modern tiling in bathrooms and kitchen
- Contemporary black door furniture, sockets, and switches for a cohesive design
- Highly insulated, with a C energy rating significantly better than the local average
- Kitchen pre-fitted with essential elements, leaving flexibility for personal appliance choice