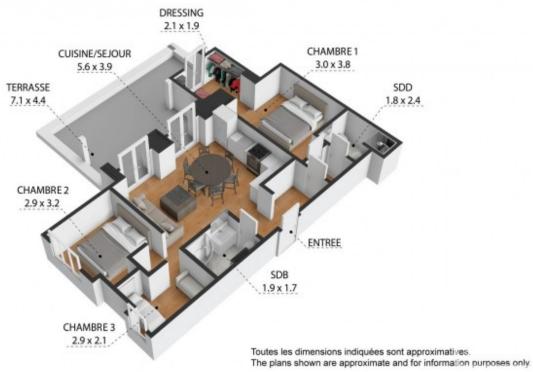

On offer is **apartment 4**, a light and airy apartment with a large master suite and a private garden and terrace of almost 100m2. Situated on the upper ground floor of the residence, this apartment is located on the south-west corner of the building. With a total surface area of 66.3m², the apartment offers spacious, light-filled accommodation with a master suite with dressing room and private bathroom, a double bedroom, a single "coin montagne" bedroom (with window) and a family bathroom.

#### Layout:

- Entrance hall with storage space leading to a bright, open-plan living area
- Spacious lounge/dining space with French windows doors onto the terrace and garden.
- Partially equipped L-shaped fitted kitchen with base and wall units, worktop, hob, extractor, sink, and tap
- Master bedroom suite with dressing room, private bathroom and garden access
- One double bedroom, one single bedroom
- Family bathroom with shower, WC and vanity unit
- 29m2 terrace, leading to 68m2 private garden, west facing and surrounded by nature.

Contact us today to arrange a viewing and explore this exceptional apartment for yourself.

The property is covered by the copropriété rules.

Toutes les dimensions indiquées sont approximatives. The plans shown are approximate and for information purposes only.