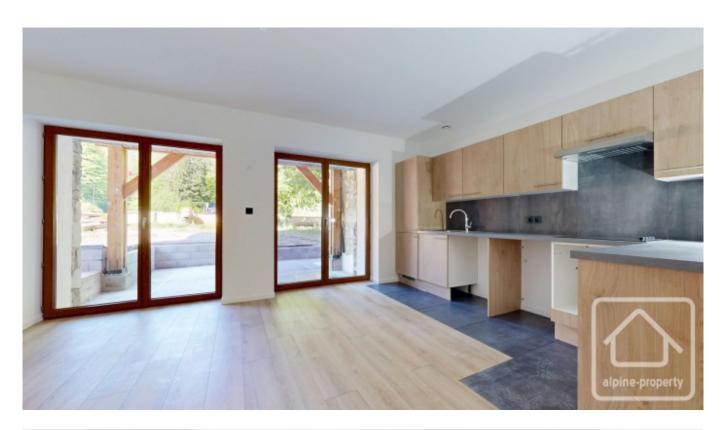

#### Layout:

- Entrance hall with storage space leading to a bright, open-plan living area
- Spacious lounge/dining space with French windows doors onto the terrace and garden.
- Partially equipped L-shaped fitted kitchen with base and wall units, worktop, hob, extractor, sink, and tap
- Master bedroom suite with dressing room, private bathroom and garden access
- One double bedroom, one single bedroom
- Family bathroom with shower, WC and vanity unit
- 29m2 terrace, leading to 68m2 private garden, west facing and surrounded by nature.

#### Features & Finishes:

- High-quality materials and careful attention to detail throughout
- Parquet flooring in living areas and bedrooms; modern tiling in bathrooms and kitchen
- Contemporary black door furniture, sockets, and switches for a cohesive design
- Highly insulated, with a C energy rating significantly better than the local average
- Kitchen pre-fitted with essential elements, leaving flexibility for personal appliance choice