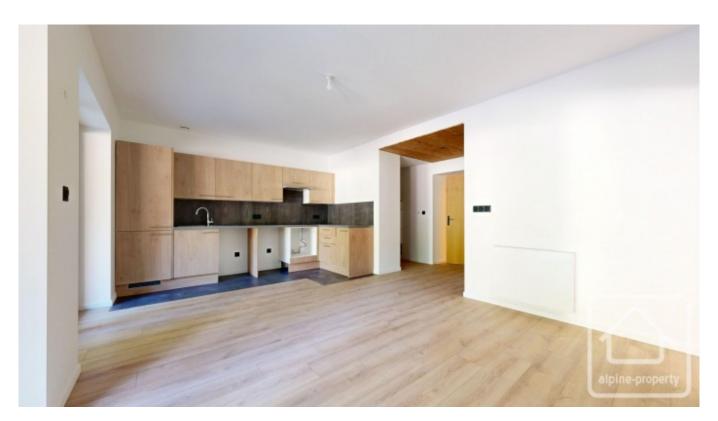

#### Layout:

- Entrance hall with storage space leading to a bright, open-plan living area
- Spacious lounge/dining space with French windows doors onto the terrace and garden.
- Partially equipped L-shaped fitted kitchen with base and wall units, worktop, hob, extractor, sink, and tap
- Master bedroom suite with dressing room, private bathroom and garden access
- One double bedroom, one single bedroom
- Family bathroom with shower, WC and vanity unit
- 29m2 terrace, leading to 68m2 private garden, west facing and surrounded by nature.

#### Features & Finishes:

- High-quality materials and careful attention to detail throughout
- Parquet flooring in living areas and bedrooms; modern tiling in bathrooms and kitchen
- Contemporary black door furniture, sockets, and switches for a cohesive design
- Highly insulated, with a C energy rating significantly better than the local average
- Kitchen pre-fitted with essential elements, leaving flexibility for personal appliance choice