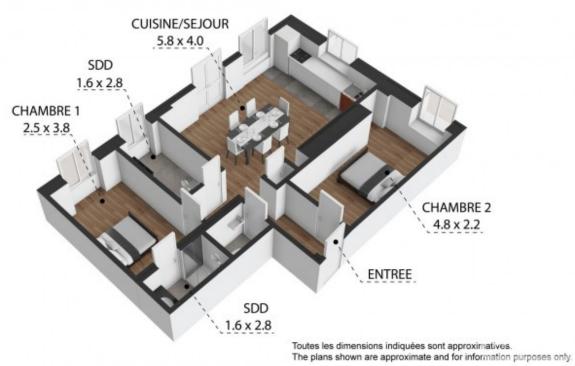

#### Layout:

#### **Main Level:**

- Entrance hall leading to a bright, open-plan living area
- Spacious lounge/dining space with French windows doors onto a 54m² east-facing terrace, perfect for outdoor dining and all-day relaxation.
- Partially equipped fitted kitchen with base and wall units, worktop, hob, extractor, sink, and tap
- Two well-proportioned bedrooms
- One ensuite shower room, a family bathroom with shower and vanity unit, and a separate WC