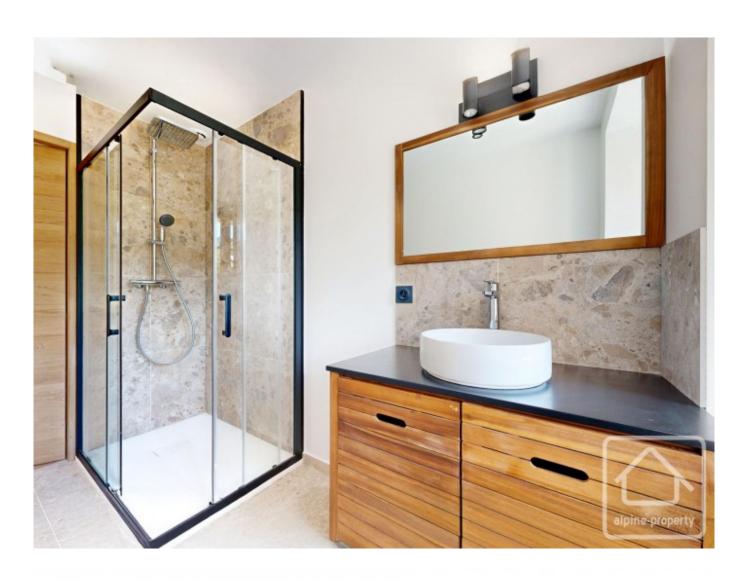

#### **Main Level:**

- Entrance hall leading to a bright, open-plan living area
- Spacious lounge/dining space with French windows doors onto a 54m² east-facing terrace, perfect for outdoor dining and all-day relaxation.
- Partially equipped fitted kitchen with base and wall units, worktop, hob, extractor, sink, and tap
- Two well-proportioned bedrooms
- One ensuite shower room, a family bathroom with shower and vanity unit, and a separate WC

### **Features & Finishes:**

- High-quality materials and careful attention to detail throughout
- Parquet flooring in living areas and bedrooms; modern tiling in bathrooms and kitchen
- Contemporary black door furniture, sockets, and switches for a cohesive design
- Highly insulated, with a C energy rating significantly better than the local average
- Kitchen pre-fitted with essential elements, leaving flexibility for personal appliance choice