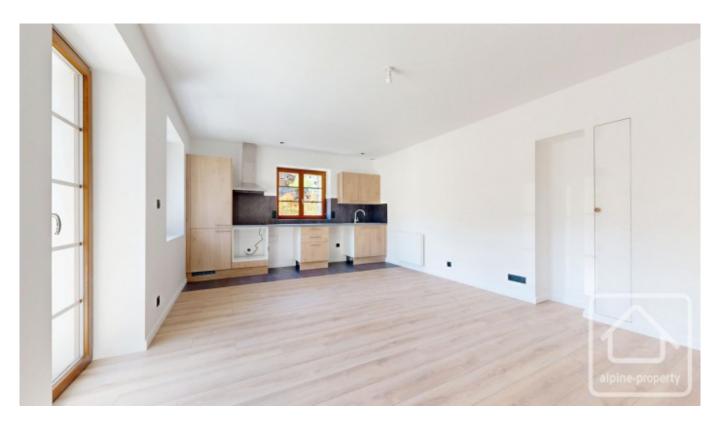

#### **Main Level:**

- Entrance hall leading to a bright, open-plan living area
- Spacious lounge/dining space with French windows doors onto a 54m² east-facing terrace, perfect for outdoor dining and all-day relaxation.
- Partially equipped fitted kitchen with base and wall units, worktop, hob, extractor, sink, and tap
- Two well-proportioned bedrooms
- One ensuite shower room, a family bathroom with shower and vanity unit, and a separate WC

### **Features & Finishes:**

- High-quality materials and careful attention to detail throughout
- Parquet flooring in living areas and bedrooms; modern tiling in bathrooms and kitchen
- Contemporary black door furniture, sockets, and switches for a cohesive design
- Highly insulated, with a C energy rating significantly better than the local average
- Kitchen pre-fitted with essential elements, leaving flexibility for personal appliance choice