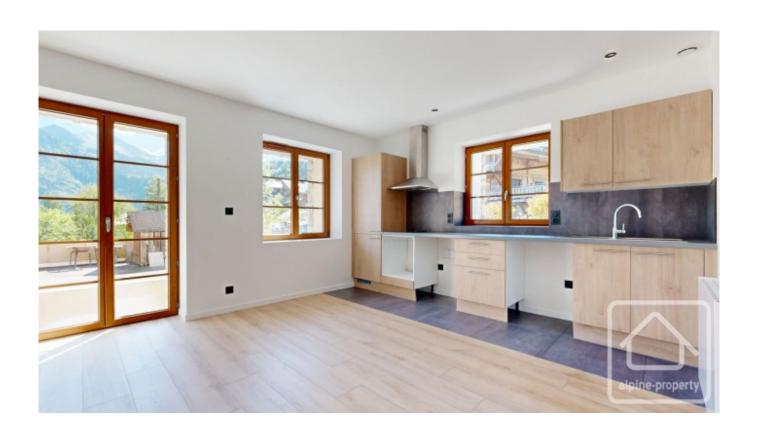

On offer is **apartment 3**, a spacious apartment with a fabulous terrace and wonderful mountain views. Situated on the upper ground floor of the residence, this apartment is generously proportioned and is located on the south-east corner of the building. With a total surface area of 57.3m<sup>2</sup>, the apartment offers spacious, light-filled accommodation with two bedrooms and two bathrooms, with a show-stopping outdoor terrace.

#### **Main Level:**

- Entrance hall leading to a bright, open-plan living area
- Spacious lounge/dining space with French windows doors onto a 54m² east-facing terrace, perfect for outdoor dining and all-day relaxation.
- Partially equipped fitted kitchen with base and wall units, worktop, hob, extractor, sink, and tap
- Two well-proportioned bedrooms
- One ensuite shower room, a family bathroom with shower and vanity unit, and a separate WC