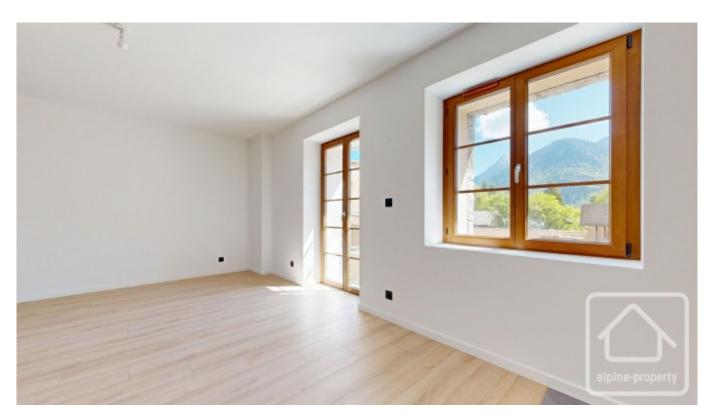

On offer is **apartment 3**, a spacious apartment with a fabulous terrace and wonderful mountain views. Situated on the upper ground floor of the residence, this apartment is generously proportioned and is located on the south-east corner of the building. With a total surface area of 57.3m<sup>2</sup>, the apartment offers spacious, light-filled accommodation with two bedrooms and two bathrooms, with a show-stopping outdoor terrace.

#### **Main Level:**

- Entrance hall leading to a bright, open-plan living area
- Spacious lounge/dining space with French windows doors onto a 54m² east-facing terrace, perfect for outdoor dining and all-day relaxation.
- Partially equipped fitted kitchen with base and wall units, worktop, hob, extractor, sink, and tap
- Two well-proportioned bedrooms
- One ensuite shower room, a family bathroom with shower and vanity unit, and a separate WC