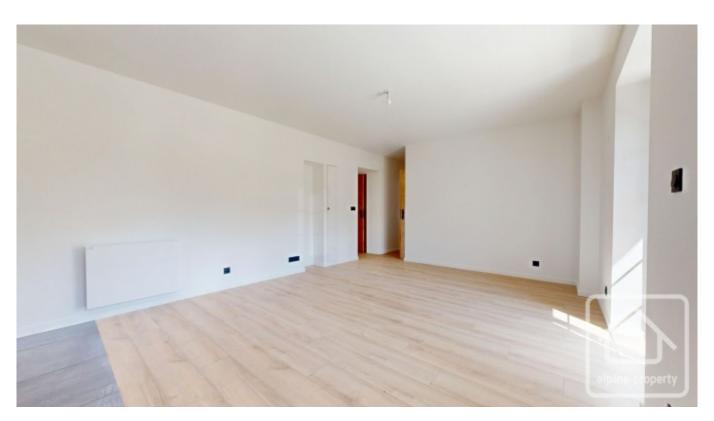

On offer is **apartment 3**, a spacious apartment with a fabulous terrace and wonderful mountain views. Situated on the upper ground floor of the residence, this apartment is generously proportioned and is located on the south-east corner of the building. With a total surface area of 57.3m<sup>2</sup>, the apartment offers spacious, light-filled accommodation with two bedrooms and two bathrooms, with a show-stopping outdoor terrace.

#### **Main Level:**

- Entrance hall leading to a bright, open-plan living area
- Spacious lounge/dining space with French windows doors onto a 54m² east-facing terrace, perfect for outdoor dining and all-day relaxation.
- Partially equipped fitted kitchen with base and wall units, worktop, hob, extractor, sink, and tap
- Two well-proportioned bedrooms
- One ensuite shower room, a family bathroom with shower and vanity unit, and a separate WC