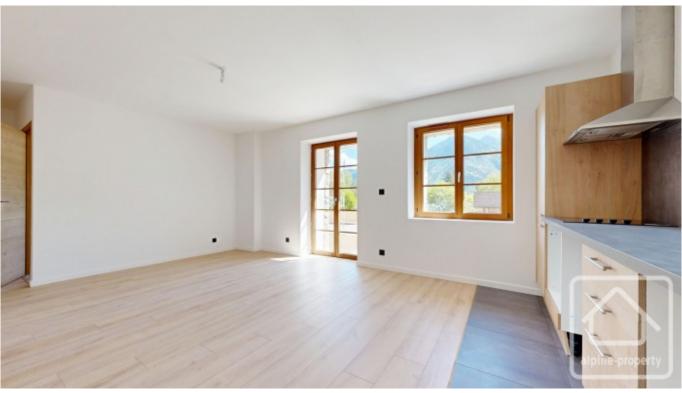

On offer is **apartment 3**, a spacious apartment with a fabulous terrace and wonderful mountain views. Situated on the upper ground floor of the residence, this apartment is generously proportioned and is located on the south-east corner of the building. With a total surface area of 57.3m<sup>2</sup>, the apartment offers spacious, light-filled accommodation with two bedrooms and two bathrooms, with a show-stopping outdoor terrace.

#### **Main Level:**

- Entrance hall leading to a bright, open-plan living area
- Spacious lounge/dining space with French windows doors onto a 54m² east-facing terrace, perfect for outdoor dining and all-day relaxation.
- Partially equipped fitted kitchen with base and wall units, worktop, hob, extractor, sink, and tap
- Two well-proportioned bedrooms
- One ensuite shower room, a family bathroom with shower and vanity unit, and a separate WC