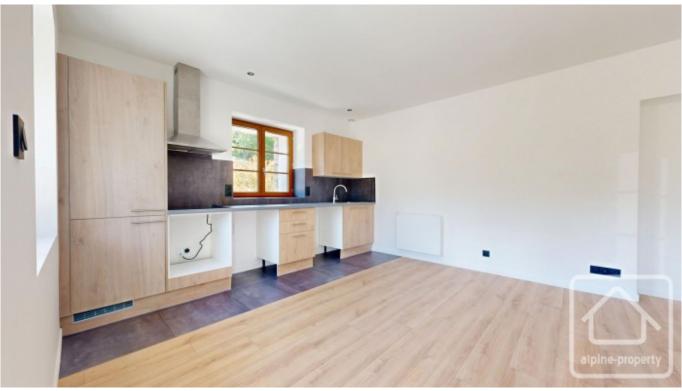

#### **Main Level:**

- Entrance hall leading to a bright, open-plan living area
- Spacious lounge/dining space with French windows doors onto a 54m² east-facing terrace, perfect for outdoor dining and all-day relaxation.
- Partially equipped fitted kitchen with base and wall units, worktop, hob, extractor, sink, and tap
- Two well-proportioned bedrooms
- One ensuite shower room, a family bathroom with shower and vanity unit, and a separate WC

### **Features & Finishes:**

- High-quality materials and careful attention to detail throughout
- Parquet flooring in living areas and bedrooms; modern tiling in bathrooms and kitchen
- Contemporary black door furniture, sockets, and switches for a cohesive design
- Highly insulated, with a C energy rating significantly better than the local average
- Kitchen pre-fitted with essential elements, leaving flexibility for personal appliance choice