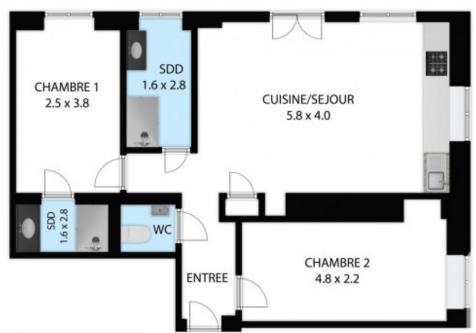

# **Key Features**

Price355 000 €urosStatusFOR SALELast updated23/05/2025AreaPortes Du Soleil

**Location** St Jean d'Aulps & Vallée

Village Saint Jean d'Aulps

Bedrooms2Bathrooms2

**Floor area** 57.3 m<sup>2</sup> **Land area** 54 m<sup>2</sup>

#### Layout:

#### **Main Level:**

- Entrance hall leading to a bright, open-plan living area
- Spacious lounge/dining space with French windows doors onto a 54m² east-facing terrace, perfect for outdoor dining and all-day relaxation.
- Partially equipped fitted kitchen with base and wall units, worktop, hob, extractor, sink, and tap
- Two well-proportioned bedrooms
- One ensuite shower room, a family bathroom with shower and vanity unit, and a separate WC