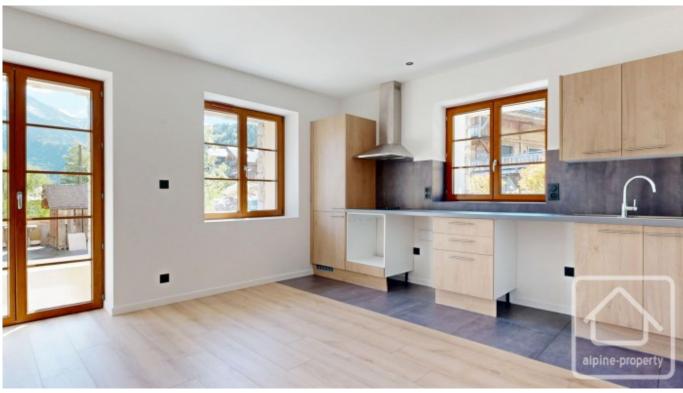

#### **Main Level:**

- Entrance hall leading to a bright, open-plan living area
- Spacious lounge/dining space with French windows doors onto a 54m² east-facing terrace, perfect for outdoor dining and all-day relaxation.
- Partially equipped fitted kitchen with base and wall units, worktop, hob, extractor, sink, and tap
- Two well-proportioned bedrooms
- One ensuite shower room, a family bathroom with shower and vanity unit, and a separate WC

### **Features & Finishes:**

- High-quality materials and careful attention to detail throughout
- Parquet flooring in living areas and bedrooms; modern tiling in bathrooms and kitchen
- Contemporary black door furniture, sockets, and switches for a cohesive design
- Highly insulated, with a C energy rating significantly better than the local average
- Kitchen pre-fitted with essential elements, leaving flexibility for personal appliance choice