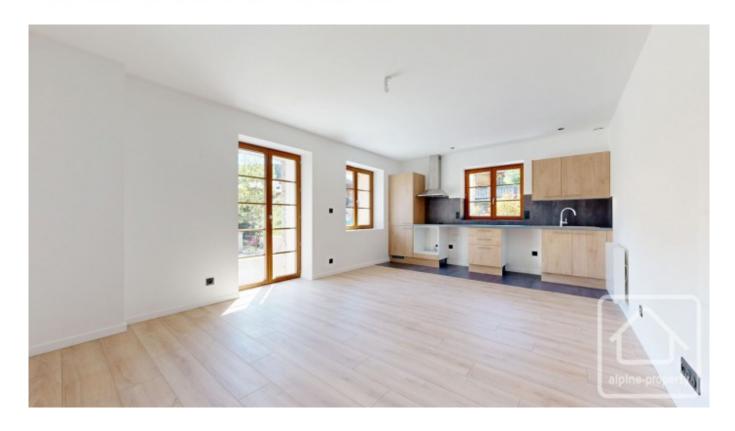

On offer is **apartment 3**, a spacious apartment with a fabulous terrace and wonderful mountain views. Situated on the upper ground floor of the residence, this apartment is generously proportioned and is located on the south-east corner of the building. With a total surface area of 57.3m<sup>2</sup>, the apartment offers spacious, light-filled accommodation with two bedrooms and two bathrooms, with a show-stopping outdoor terrace.

#### **Main Level:**

- Entrance hall leading to a bright, open-plan living area
- Spacious lounge/dining space with French windows doors onto a 54m² east-facing terrace, perfect for outdoor dining and all-day relaxation.
- Partially equipped fitted kitchen with base and wall units, worktop, hob, extractor, sink, and tap
- Two well-proportioned bedrooms
- One ensuite shower room, a family bathroom with shower and vanity unit, and a separate WC

### **Features & Finishes:**

- High-quality materials and careful attention to detail throughout
- Parquet flooring in living areas and bedrooms; modern tiling in bathrooms and kitchen
- Contemporary black door furniture, sockets, and switches for a cohesive design
- Highly insulated, with a C energy rating significantly better than the local average
- Kitchen pre-fitted with essential elements, leaving flexibility for personal appliance choice