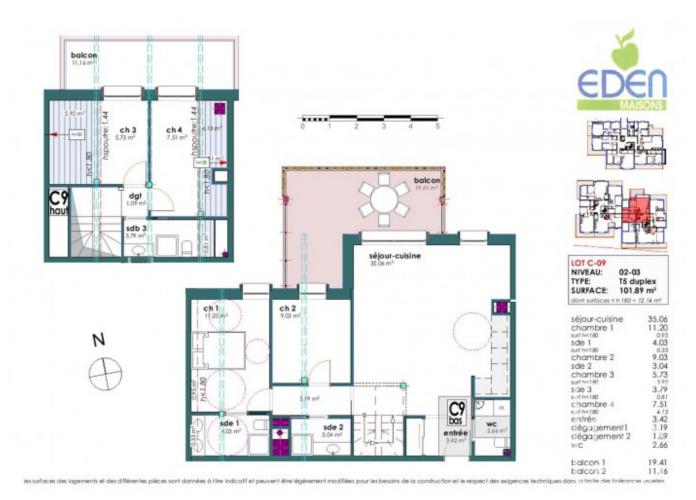

## **Key Features**

Price897 000 €urosStatusFOR SALELast updated25/03/2024AreaPortes Du SoleilLocationChâtel & Vallée

Village La Chapelle d'Abondance

Bedrooms 4
Bathrooms 3

Floor area 123.1 m<sup>2</sup>

**Heating** Underfloor heating

There are 2 T5 (or 4 bedroom) apartments available, both duplexes. Prices range from 793.000€ to 897.000€ including all annexes (parking & cave etc).

Please contact us with details of your requirements (number of bedrooms, garden etc) and your budget, and we will get back to you with details of suitable apartments. A rare opportunity to buy into the project at an early stage.