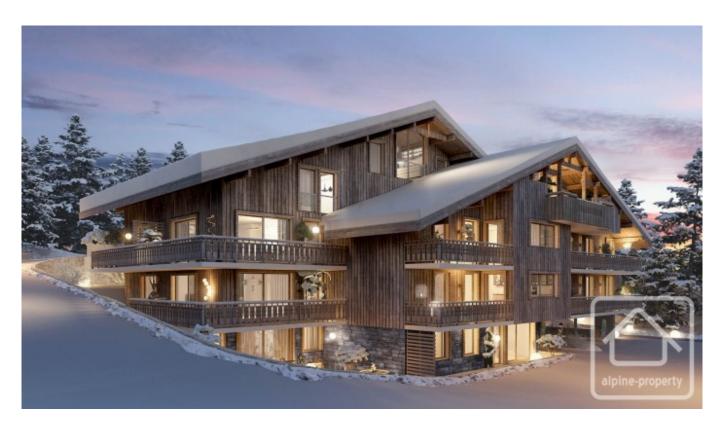

## **Appts. Les Terrasses d'Eden, T5**

La Chapelle d'Abondance, Châtel & Vallée, Portes Du Soleil

897 000 €uros

## **Property Description**

Les Terrasses d'Eden is a project of 40 high quality apartments located across 3 buildings in the centre of La Chapelle d'Abondance.

The project will overlook the cross country ski pistes, is an easy walk to all the shops and restaurants of La Chapelle d'Abondance, and is only 700m or so from the nearest ski lift.

Properties range from 1 bedroom apartments up to 4 bedroom duplex apartments with prices starting from 350.000 €. Many of the apartments have exceptionally large terraces, and some have large private gardens as well.