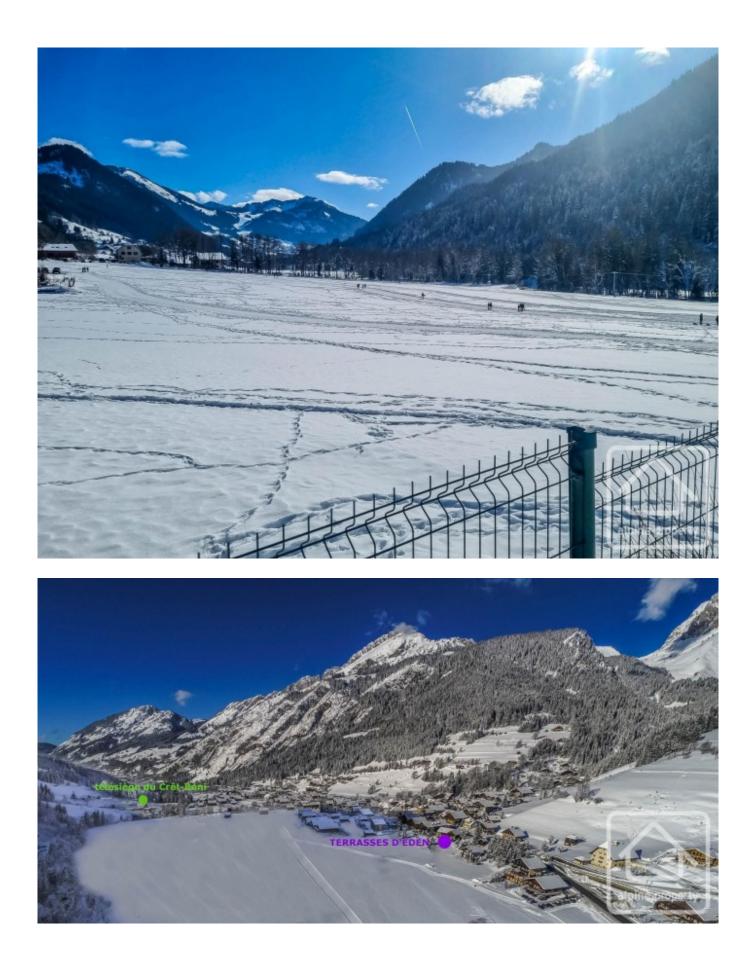

# **Property Description**

Les Terrasses d'Eden is a project of 40 high quality apartments located across 3 buildings in the centre of La Chapelle d'Abondance.

The project will overlook the cross country ski pistes, is an easy walk to all the shops and restaurants of La Chapelle d'Abondance, and is only 700m or so from the nearest ski lift.