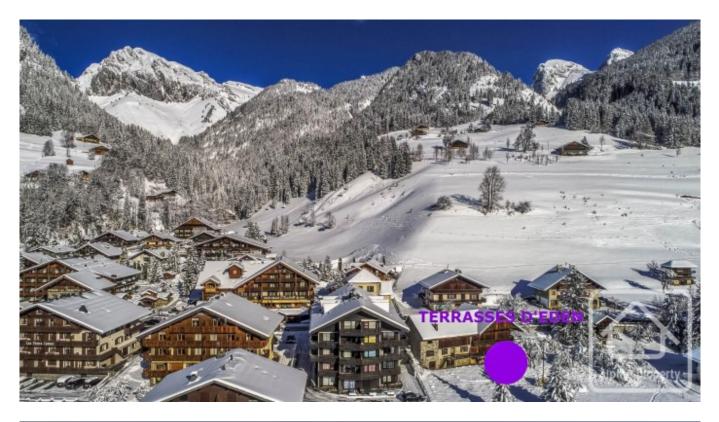

# Appts. Les Terrasses d'Eden, T4

# **Property Description**

Les Terrasses d'Eden is a project of 40 high quality apartments located across 3 buildings in the centre of La Chapelle d'Abondance.

The project will overlook the cross country ski pistes, is an easy walk to all the shops and restaurants of La Chapelle d'Abondance, and is only 700m or so from the nearest ski lift.