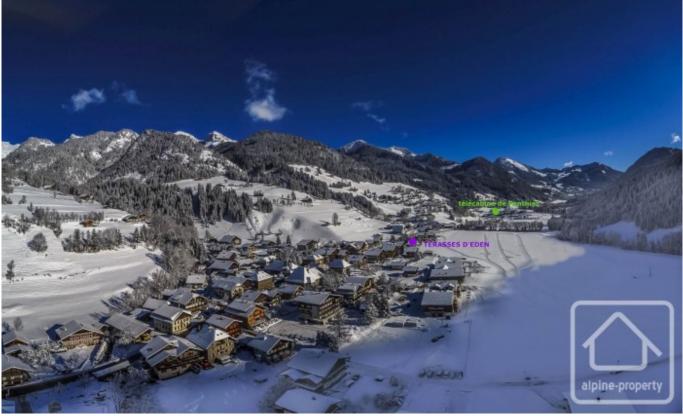

# Appts. Les Terrasses d'Eden, T4

# **Property Description**

Les Terrasses d'Eden is a project of 40 high quality apartments located across 3 buildings in the centre of La Chapelle d'Abondance.

The project will overlook the cross country ski pistes, is an easy walk to all the shops and restaurants of La Chapelle d'Abondance, and is only 700m or so from the nearest ski lift.