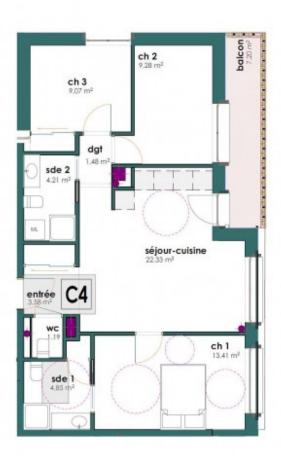

## **Key Features**

| Price                    | 545 000 €uros           |
|--------------------------|-------------------------|
| Status                   | FOR SALE                |
| Last updated             | 25/03/2024              |
| Area                     | Portes Du Soleil        |
| Location                 | Châtel & Vallée         |
| Village                  | La Chapelle d`Abondance |
| Bedrooms                 | 3                       |
| Bathrooms                | 2                       |
| Floor area               | 69.4 m²                 |
| Heating                  | Underfloor heating      |
| Nearest skiing           | 700 m                   |
| Nearest shops            | 50 m                    |
| Garage                   | Single                  |
| Drainage                 | Mains drains            |
| Number of lots           | 40                      |
| Procédure en cours       | No                      |
| Energy efficiency rating | TBC                     |
| CO2 emissions            | TBC                     |
| Agency fees              | Paid by the seller      |

There are 9 T4 (or 3 bedroom) apartments available, some with a extra sleeping areas (called coin montagne) and also some duplex apartments. Prices range from 545.000€ to 895.000€ including all annexes (parking & cave etc).

We have a 3D impression of a finished property on this <u>link</u>. Please remember, the property is not sold furnished.

The property is covered by the copropriété rules.

5

4

N

to usualaw

les surfaces des logements et des différentes pièces sont données à titre indicatif et peuvent être légèrement modifiées pour les besoins de la construction et le respect des exigences lechniques dons la limite des tr