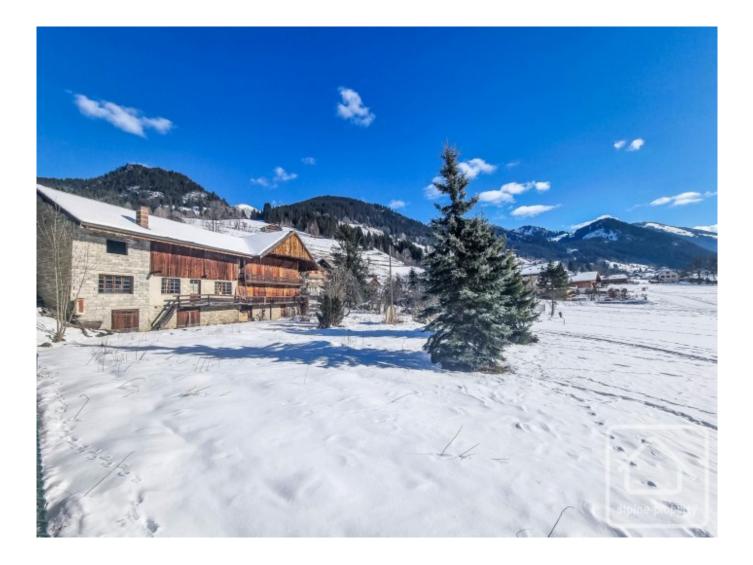

# **Property Description**

Les Terrasses d'Eden is a project of 40 high quality apartments located across 3 buildings in the centre of La Chapelle d'Abondance.

The project will overlook the cross country ski pistes, is an easy walk to all the shops and restaurants of La Chapelle d'Abondance, and is only 700m or so from the nearest ski lift.