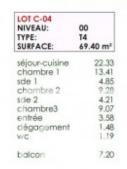

## **Key Features**

| Price                    | 545 000 €uros           |
|--------------------------|-------------------------|
| Status                   | FOR SALE                |
| Last updated             | 25/03/2024              |
| Area                     | Portes Du Soleil        |
| Location                 | Châtel & Vallée         |
| Village                  | La Chapelle d`Abondance |
| Bedrooms                 | 3                       |
| Bathrooms                | 2                       |
| Floor area               | 69.4 m²                 |
| Heating                  | Underfloor heating      |
| Nearest skiing           | 700 m                   |
| Nearest shops            | 50 m                    |
| Garage                   | Single                  |
| Drainage                 | Mains drains            |
| Number of lots           | 40                      |
| Procédure en cours       | No                      |
| Energy efficiency rating | TBC                     |
| CO2 emissions            | TBC                     |
| Agency fees              | Paid by the seller      |

There are 9 T4 (or 3 bedroom) apartments available, some with a extra sleeping areas (called coin montagne) and also some duplex apartments. Prices range from 545.000€ to 895.000€ including all annexes (parking & cave etc).