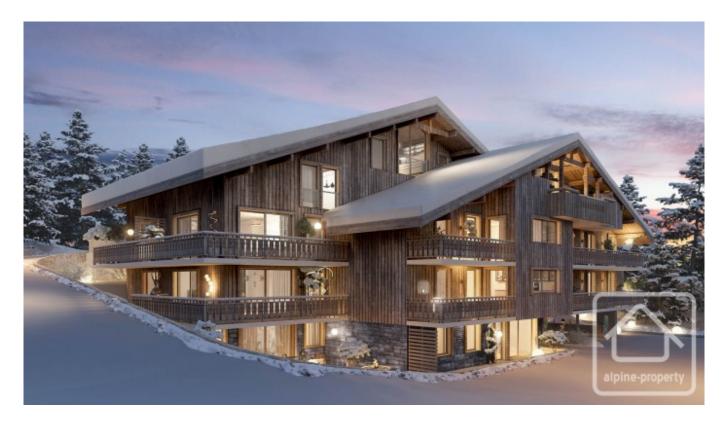

# **Property Description**

Les Terrasses d'Eden is a project of 40 high quality apartments located across 3 buildings in the centre of La Chapelle d'Abondance.

The project will overlook the cross country ski pistes, is an easy walk to all the shops and restaurants of La Chapelle d'Abondance, and is only 700m or so from the nearest ski lift.

Properties range from 1 bedroom apartments up to 4 bedroom duplex apartments with prices starting from 350.000 €. Many of the apartments have exceptionally large terraces, and some have large private gardens as well.

There are 9 T4 (or 3 bedroom) apartments available, some with a extra sleeping areas (called coin montagne) and also some duplex apartments. Prices range from 545.000€ to 895.000€ including all annexes (parking & cave etc).

We have a 3D impression of a finished property on this <u>link</u>. Please remember, the property is not sold furnished.

The property is covered by the copropriété rules.

5

4

N

to usualaw

les surfaces des logements et des différentes pièces sont données à titre indicatif et peuvent être légèrement modifiées pour les besoins de la construction et le respect des exigences lechniques dons la limite des tr