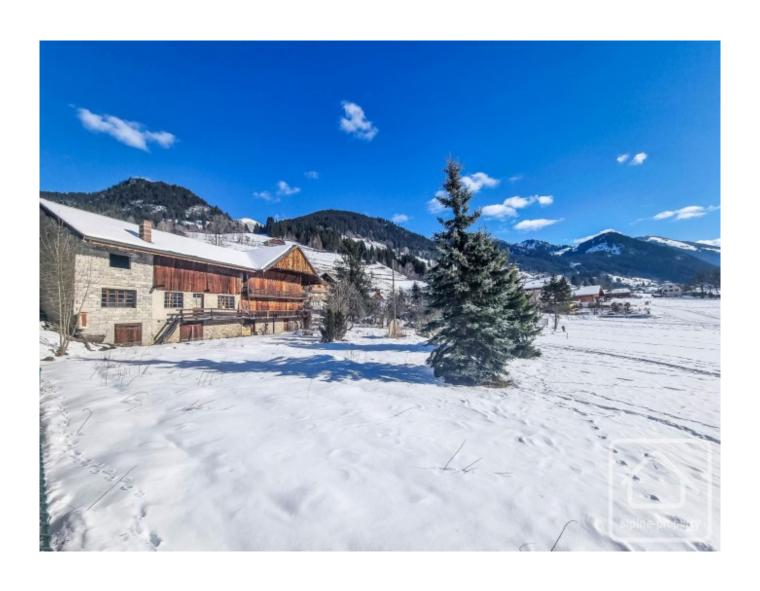

## **Property Description**

Les Terrasses d'Eden is a project of 40 high quality apartments located across 3 buildings in the centre of La Chapelle d'Abondance.

The project will overlook the cross country ski pistes, is an easy walk to all the shops and restaurants of La Chapelle d'Abondance, and is only 700m or so from the nearest ski lift.

Properties range from 1 bedroom apartments up to 4 bedroom duplex apartments with prices starting from 350.000 €. Many of the apartments have exceptionally large terraces, and some have large private gardens as well.