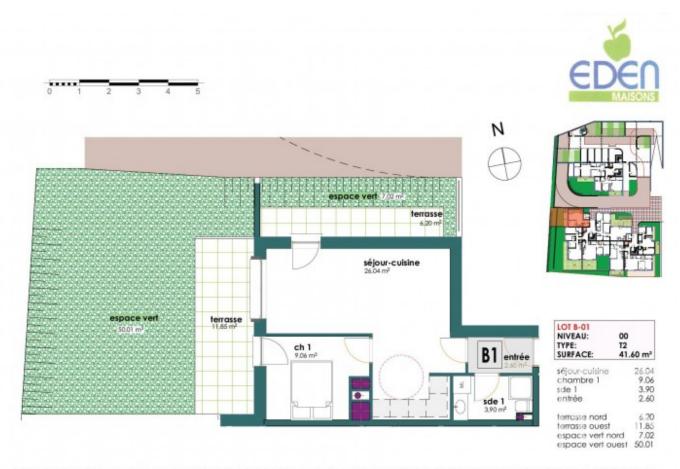

## **Key Features**

Price350 000 €urosStatusFOR SALELast updated25/03/2024AreaPortes Du SoleilLocationChâtel & Vallée

Village La Chapelle d'Abondance

Bedrooms1Bathrooms1

Floor area 41.6 m<sup>2</sup>

**Heating** Underfloor heating

There are 9 T2 (or 1 bedroom) apartments available, some with extra sleeping areas (called coin montagnes) and a second bathroom. Prices range from 350.000€ to 624.000€ including all annexes (parking & cave etc).