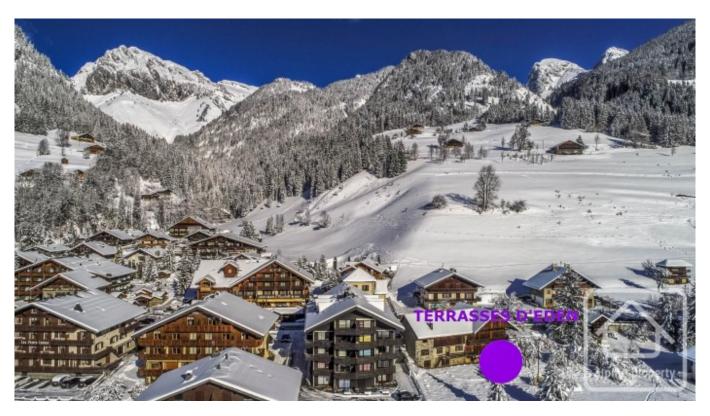

## **Property Description**

Les Terrasses d'Eden is a project of 40 high quality apartments located across 3 buildings in the centre of La Chapelle d'Abondance.

The project will overlook the cross country ski pistes, is an easy walk to all the shops and restaurants of La Chapelle d'Abondance, and is only 700m or so from the nearest ski lift.

Properties range from 1 bedroom apartments up to 4 bedroom duplex apartments with prices starting from 350.000 €. Many of the apartments have exceptionally large terraces, and some have large private gardens as well.