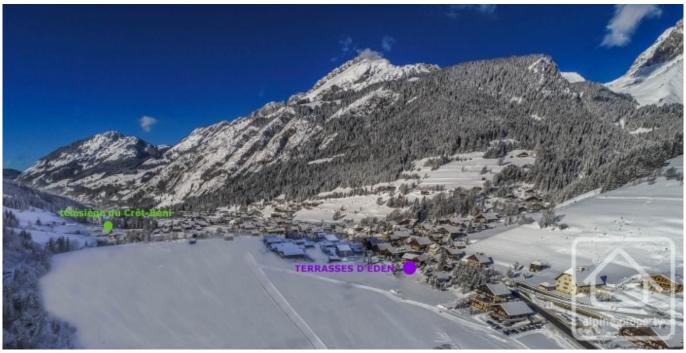

## **Property Description**

Les Terrasses d'Eden is a project of 40 high quality apartments located across 3 buildings in the centre of La Chapelle d'Abondance.

The project will overlook the cross country ski pistes, is an easy walk to all the shops and restaurants of La Chapelle d'Abondance, and is only 700m or so from the nearest ski lift.

Properties range from 1 bedroom apartments up to 4 bedroom duplex apartments with prices starting from 350.000 €. Many of the apartments have exceptionally large terraces, and some have large private gardens as well.