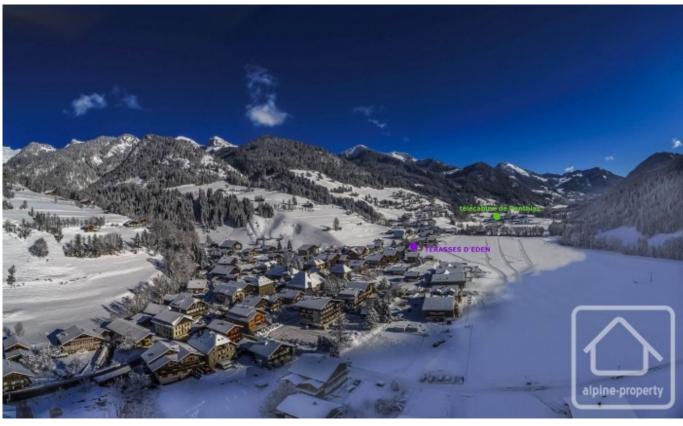

## **Property Description**

Les Terrasses d'Eden is a project of 40 high quality apartments located across 3 buildings in the centre of La Chapelle d'Abondance.

The project will overlook the cross country ski pistes, is an easy walk to all the shops and restaurants of La Chapelle d'Abondance, and is only 700m or so from the nearest ski lift.

Properties range from 1 bedroom apartments up to 4 bedroom duplex apartments with prices starting from 350.000 €. Many of the apartments have exceptionally large terraces, and some have large private gardens as well.