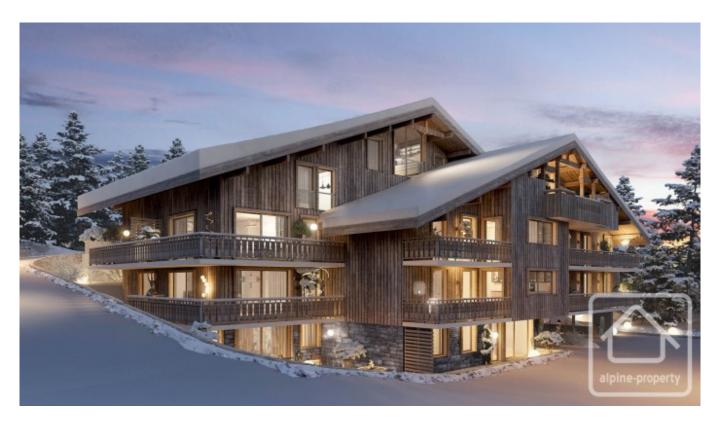

## Appts. Les Terrasses d'Eden, T2

La Chapelle d'Abondance, Châtel & Vallée, Portes Du Soleil

350 000 €uros

## **Property Description**

Les Terrasses d'Eden is a project of 40 high quality apartments located across 3 buildings in the centre of La Chapelle d'Abondance.

The project will overlook the cross country ski pistes, is an easy walk to all the shops and restaurants of La Chapelle d'Abondance, and is only 700m or so from the nearest ski lift.

Properties range from 1 bedroom apartments up to 4 bedroom duplex apartments with prices starting from 350.000 €. Many of the apartments have exceptionally large terraces, and some have large private gardens as well.

We have a 3D impression of a finished property on this <u>link</u>. Please remember, the property is not sold furnished.

The property is covered by the copropriété rules.

les surfaces des logements ef des différentes pièces sont données à litre indicatif et peuvent être légérement modifiées pour les besoins de la construction et le respect des exigences lecturiques dons la litre indicatif et peuvent être légérement modifiées pour les besoins de la construction et le respect des exigences lecturiques dons la firite des folérances unuelles