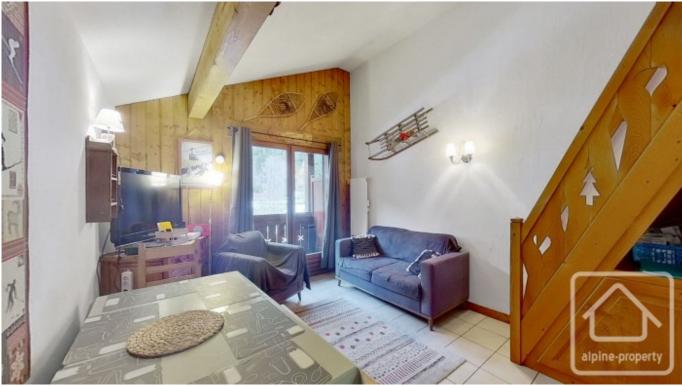

## **Property Description**

This cosy apartment is ideally situated 250m from the pistes at Les Contamines, in a quiet area with great mountain views. It is a 15 minute walk, via a walking path, to the centre of Les Contamines village and 10km from the centre of Saint Gervais. The nearest shops are 200m from the apartment.

The apartment comprises : living space with lounge, dining area and fitted kitchen, 2 spacious bedrooms with builtin storage, large bathroom with bath and WC.

A mezzanine level above the living area could easily be used as a third bedroom.

The apartment has a small balcony with open mountain views.

A separate ski locker and a private parking space are included in the sale.

The property is covered by the copropriété rules.

REZ-DE-CHAUSSEE

1ER ÉTAGE