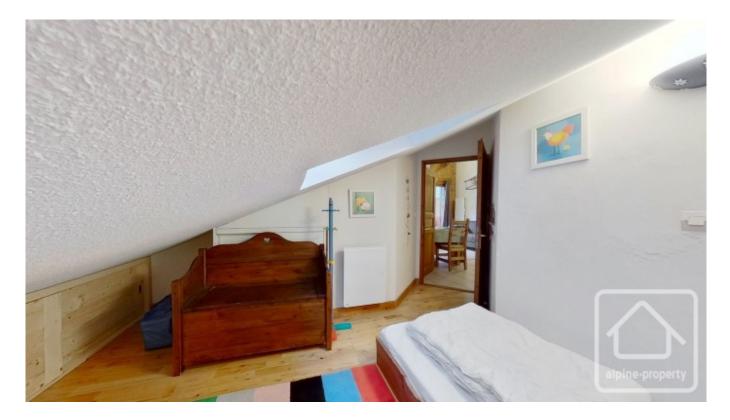

The apartment comprises : living space with lounge, dining area and fitted kitchen, 2 spacious bedrooms with builtin storage, large bathroom with bath and WC.

A mezzanine level above the living area could easily be used as a third bedroom.

The apartment has a small balcony with open mountain views.

A separate ski locker and a private parking space are included in the sale.

The property is covered by the copropriété rules.

REZ-DE-CHAUSSEE

1ER ÉTAGE

MEZZANINE 1.93 x 2.22 m

SIZES AND DIMENSIONS ARE APPROXIMATE, ACTUAL MAY WARY

DoorInsider