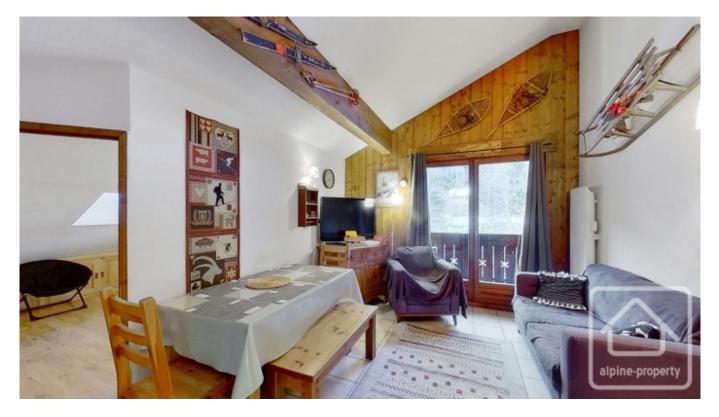

## **Property Description**

This cosy apartment is ideally situated 250m from the pistes at Les Contamines, in a quiet area with great mountain views. It is a 15 minute walk, via a walking path, to the centre of Les Contamines village and 10km from the centre of Saint Gervais. The nearest shops are 200m from the apartment.

The apartment comprises : living space with lounge, dining area and fitted kitchen, 2 spacious bedrooms with builtin storage, large bathroom with bath and WC.

A mezzanine level above the living area could easily be used as a third bedroom.

The apartment has a small balcony with open mountain views.

A separate ski locker and a private parking space are included in the sale.

The property is covered by the copropriété rules.

REZ-DE-CHAUSSEE

1ER ÉTAGE