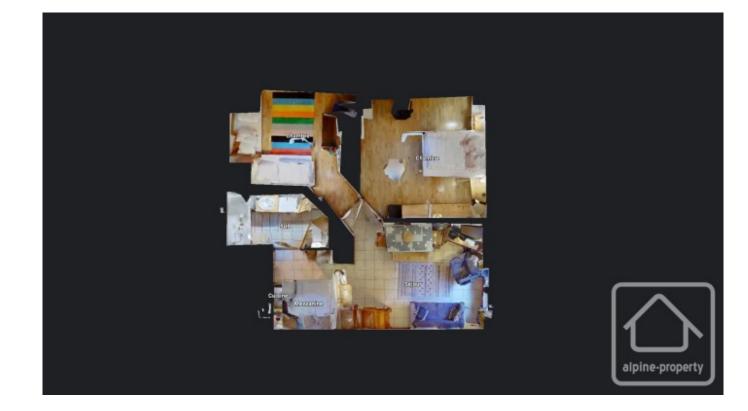

## **Property Description**

This cosy apartment is ideally situated 250m from the pistes at Les Contamines, in a quiet area with great mountain views. It is a 15 minute walk, via a walking path, to the centre of Les Contamines village and 10km from the centre of Saint Gervais. The nearest shops are 200m from the apartment.

The apartment comprises : living space with lounge, dining area and fitted kitchen, 2 spacious bedrooms with builtin storage, large bathroom with bath and WC.

A mezzanine level above the living area could easily be used as a third bedroom.

The apartment has a small balcony with open mountain views.

A separate ski locker and a private parking space are included in the sale.

The property is covered by the copropriété rules.

REZ-DE-CHAUSSEE

1ER ÉTAGE