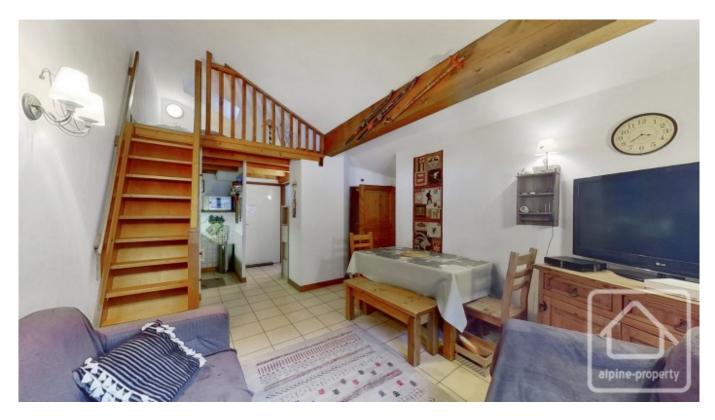

## **Property Description**

This cosy apartment is ideally situated 250m from the pistes at Les Contamines, in a quiet area with great mountain views. It is a 15 minute walk, via a walking path, to the centre of Les Contamines village and 10km from the centre of Saint Gervais. The nearest shops are 200m from the apartment.

The apartment comprises : living space with lounge, dining area and fitted kitchen, 2 spacious bedrooms with builtin storage, large bathroom with bath and WC.

A mezzanine level above the living area could easily be used as a third bedroom.

The apartment has a small balcony with open mountain views.

A separate ski locker and a private parking space are included in the sale.

The property is covered by the copropriété rules.

REZ-DE-CHAUSSEE

1ER ÉTAGE