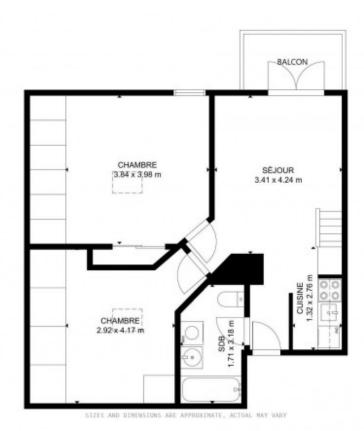

The apartment comprises : living space with lounge, dining area and fitted kitchen, 2 spacious bedrooms with builtin storage, large bathroom with bath and WC.

A mezzanine level above the living area could easily be used as a third bedroom.

The apartment has a small balcony with open mountain views.

A separate ski locker and a private parking space are included in the sale.

The property is covered by the copropriété rules.

REZ-DE-CHAUSSEE

1ER ÉTAGE

MEZZANINE 1.93 x 2.22 m

SIZES AND DIMENSIONS ARE APPROXIMATE, ACTUAL MAY WARY

DoorInsider