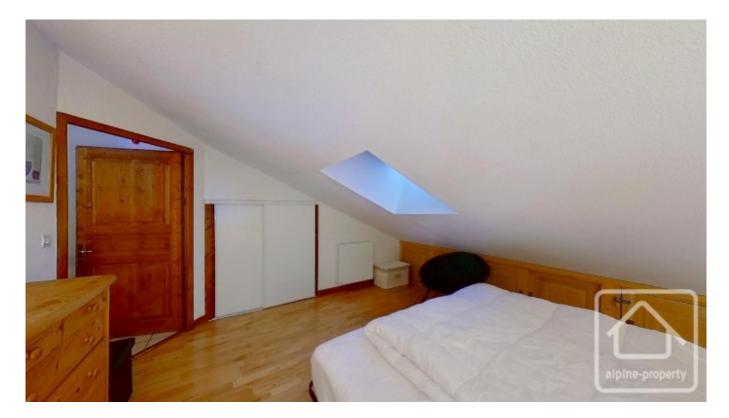

The apartment comprises : living space with lounge, dining area and fitted kitchen, 2 spacious bedrooms with builtin storage, large bathroom with bath and WC.

A mezzanine level above the living area could easily be used as a third bedroom.