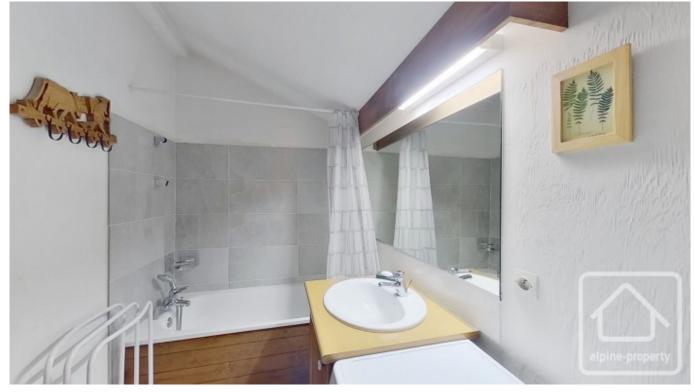

The apartment comprises : living space with lounge, dining area and fitted kitchen, 2 spacious bedrooms with builtin storage, large bathroom with bath and WC.

A mezzanine level above the living area could easily be used as a third bedroom.