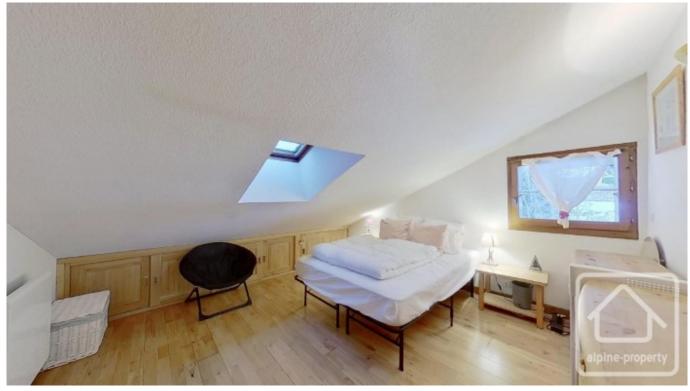

The apartment comprises : living space with lounge, dining area and fitted kitchen, 2 spacious bedrooms with builtin storage, large bathroom with bath and WC.

A mezzanine level above the living area could easily be used as a third bedroom.

MEZZANINE 1.93 x 2.22 m

SIZES AND DIMENSIONS ARE APPROXIMATE, ACTUAL MAY WARY

DoorInsider