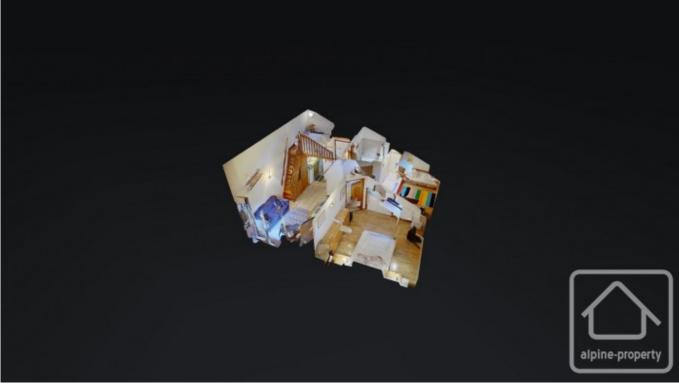

## **Property Description**

This cosy apartment is ideally situated 250m from the pistes at Les Contamines, in a quiet area with great mountain views. It is a 15 minute walk, via a walking path, to the centre of Les Contamines village and 10km from the centre of Saint Gervais. The nearest shops are 200m from the apartment.

The apartment comprises : living space with lounge, dining area and fitted kitchen, 2 spacious bedrooms with builtin storage, large bathroom with bath and WC.

A mezzanine level above the living area could easily be used as a third bedroom.

The apartment has a small balcony with open mountain views.

A separate ski locker and a private parking space are included in the sale.

The property is covered by the copropriété rules.

REZ-DE-CHAUSSEE

1ER ÉTAGE