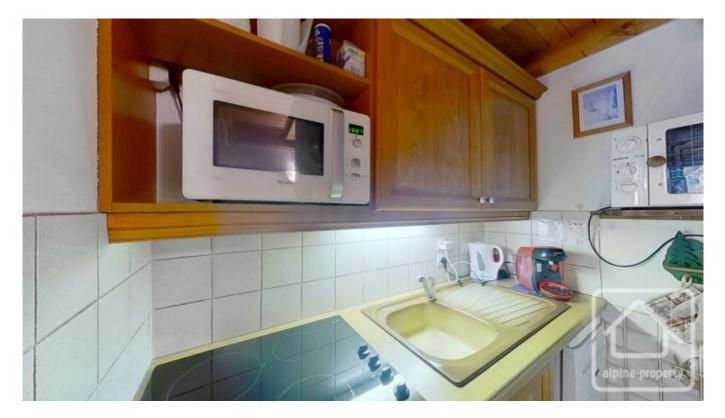

The apartment comprises : living space with lounge, dining area and fitted kitchen, 2 spacious bedrooms with builtin storage, large bathroom with bath and WC.

A mezzanine level above the living area could easily be used as a third bedroom.