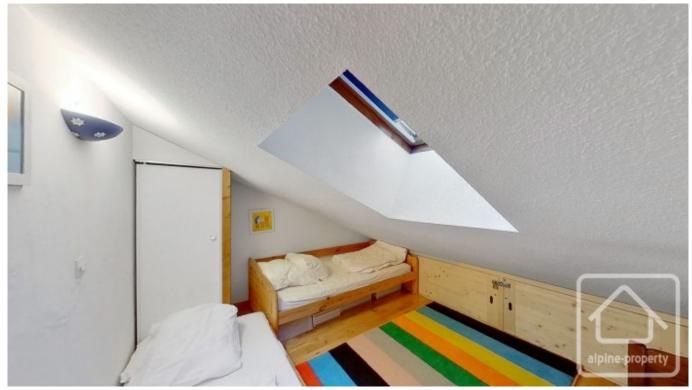

The apartment comprises : living space with lounge, dining area and fitted kitchen, 2 spacious bedrooms with builtin storage, large bathroom with bath and WC.

A mezzanine level above the living area could easily be used as a third bedroom.

The apartment has a small balcony with open mountain views.

A separate ski locker and a private parking space are included in the sale.

The property is covered by the copropriété rules.

REZ-DE-CHAUSSEE

1ER ÉTAGE

MEZZANINE 1.93 x 2.22 m

SIZES AND DIMENSIONS ARE APPROXIMATE, ACTUAL MAY WARY

DoorInsider