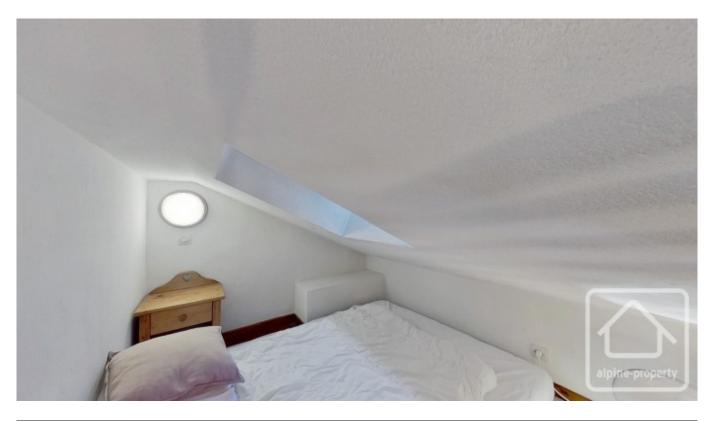

The apartment comprises : living space with lounge, dining area and fitted kitchen, 2 spacious bedrooms with builtin storage, large bathroom with bath and WC.

A mezzanine level above the living area could easily be used as a third bedroom.