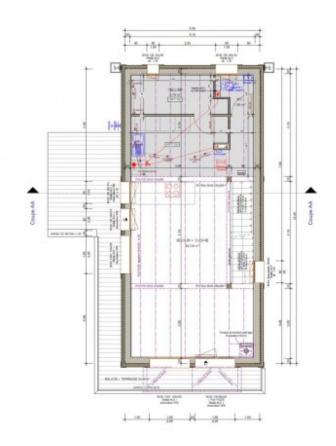

The accommodation comprises:

Ground floor: garage, terrace, laundry, ski/boot room.

First floor: spacious open plan living with lounge, dining area and kitchen (not included). This area has plenty of natural light, a space for fitting a fireplace (chimney installed but fire not supplied) and access to a terrace area. A separate WC completes this level.

Second floor: 3 double bedrooms (one with en-suite shower room/WC/balcony and another with balcony), shower room/WC.

In addition to the garage, the chalet has 2 outside parking spaces.

The project is due for delivery in the summer of 2023.

At this stage of the construction, it is possible for purchasers to select the finishings to create interiors to their own style and preferences.

| MR LUM                                                                        | IMED - Donatrustion de 4 0h | salette - Lu Gote d'Arbros - O | HALFF OF |      |   |
|-------------------------------------------------------------------------------|-----------------------------|--------------------------------|----------|------|---|
| ITINERARED Confederate                                                        | 5,495                       | DKTE                           | 104981   | H-1  |   |
| 766 du des chines - De flore House - T1800-0627 STREE<br>150-06-06-0-150-06-0 | APE PER POLICE              | 10008 Hostin, Restl. Staff,    | 200      | 5199 | 2 |