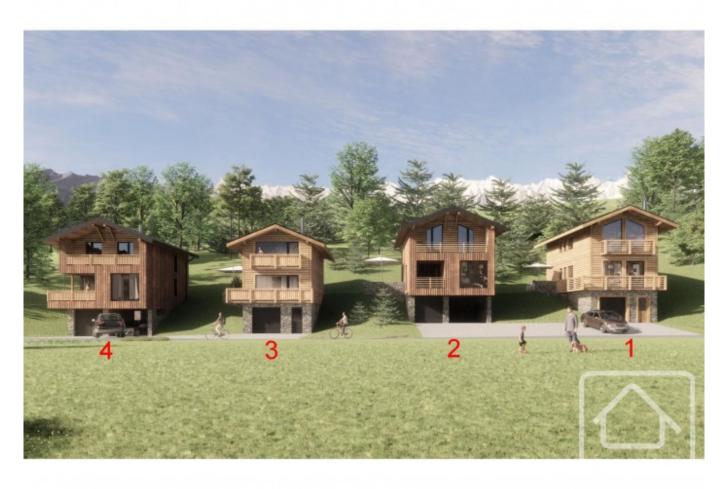

# Chalet La Cote d'Arbroz, 1

La Côte d'Arbroz, St Jean d'Aulps & Vallée, Portes Du Soleil

## **Property Description**

Chalet 1 is located at the entrance to the village of La Côte d'Arbroz, 10 minutes from the centre of Morzine. This small, residential village enjoys good sunshine exposure and a year round community. It benefits from nearby access to the skiing at Mont Chéry, part of Les Gets ski area and is not far from the other access points to the Portes du Soleil ski lifts. In the summertime, there are numerous local hiking trails around Roc d'Enfer and the nature reserve at Foron.