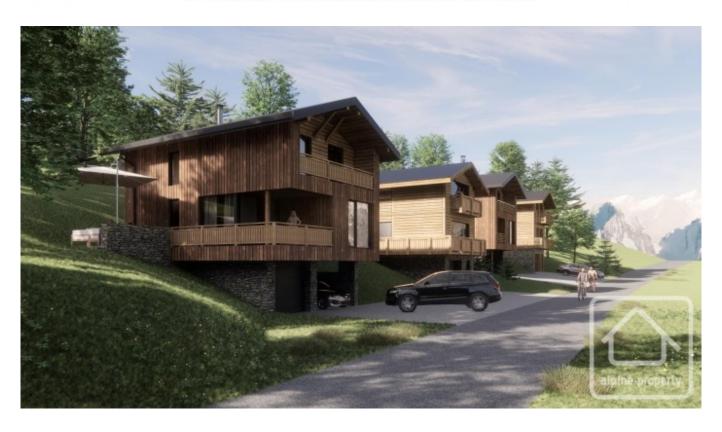

# Chalet La Cote d'Arbroz, 1

La Côte d'Arbroz, St Jean d'Aulps & Vallée, Portes Du Soleil

## **Property Description**

Chalet 1 is located at the entrance to the village of La Côte d'Arbroz, 10 minutes from the centre of Morzine. This small, residential village enjoys good sunshine exposure and a year round community. It benefits from nearby access to the skiing at Mont Chéry, part of Les Gets ski area and is not far from the other access points to the Portes du Soleil ski lifts. In the summertime, there are numerous local hiking trails around Roc d'Enfer and the nature reserve at Foron.

This superb new chalet, with panoramic views across the Morzine valley, is situated in a sunny south facing spot. The construction includes top of the range, high quality materials with a charming exterior in mixed old wood cladding, beautiful stonework and large window openings. The chalet will have underfloor heating (with individual room temperature controls) with energy provided by a heat pump.

The accommodation comprises:

Ground floor: garage, terrace, laundry, ski/boot room.

First floor: spacious open plan living with lounge, dining area and kitchen (not included). This area has plenty of natural light, a space for fitting a fireplace (chimney installed but fire not supplied) and access to a terrace area. A separate WC completes this level.

Second floor: 3 double bedrooms (one with en-suite shower room/WC/balcony and another with balcony), shower room/WC.

In addition to the garage, the chalet has 2 outside parking spaces.

The project is due for delivery in the summer of 2023.