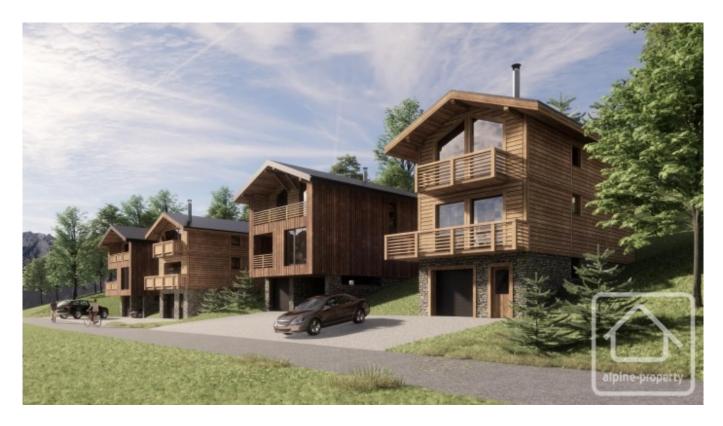

# Chalet La Cote d'Arbroz, 1

La Côte d'Arbroz, St Jean d'Aulps & Vallée, Portes Du Soleil

## **Property Description**

Chalet 1 is located at the entrance to the village of La Côte d'Arbroz, 10 minutes from the centre of Morzine. This small, residential village enjoys good sunshine exposure and a year round community. It benefits from nearby access to the skiing at Mont Chéry, part of Les Gets ski area and is not far from the other access points to the Portes du Soleil ski lifts. In the summertime, there are numerous local hiking trails around Roc d'Enfer and the nature reserve at Foron.

This superb new chalet, with panoramic views across the Morzine valley, is situated in a sunny south facing spot. The construction includes top of the range, high quality materials with a charming exterior in mixed old wood cladding, beautiful stonework and large window openings. The chalet will have underfloor heating (with individual room temperature controls) with energy provided by a heat pump.

The accommodation comprises:

Ground floor: garage, terrace, laundry, ski/boot room.

First floor: spacious open plan living with lounge, dining area and kitchen (not included). This area has plenty of natural light, a space for fitting a fireplace (chimney installed but fire not supplied) and access to a terrace area. A separate WC completes this level.

Second floor: 3 double bedrooms (one with en-suite shower room/WC/balcony and another with balcony), shower room/WC.

In addition to the garage, the chalet has 2 outside parking spaces.

The project is due for delivery in the summer of 2023.