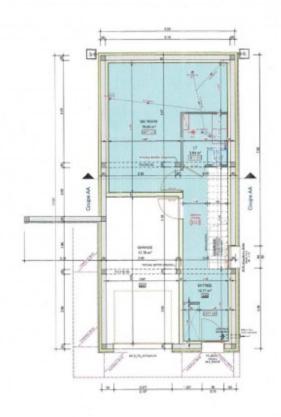

The accommodation comprises:

Ground floor: garage, terrace, laundry, ski/boot room.

First floor: spacious open plan living with lounge, dining area and kitchen (not included). This area has plenty of natural light, a space for fitting a fireplace (chimney installed but fire not supplied) and access to a terrace area. A separate WC completes this level.

Second floor: 3 double bedrooms (one with en-suite shower room/WC/balcony and another with balcony), shower room/WC.

In addition to the garage, the chalet has 2 outside parking spaces.

The project is due for delivery in the summer of 2023.

At this stage of the construction, it is possible for purchasers to select the finishings to create interiors to their own style and preferences.

| MR LUM                                                                        | IMED - Donatrustion de 4 0h | salette - Lu Gote d'Arbros - O | HALFF OF |      |   |
|-------------------------------------------------------------------------------|-----------------------------|--------------------------------|----------|------|---|
| ITINERARED Confederate                                                        | 5,495                       | DKTE                           | 104981   | H-1  |   |
| 766 du des chines - De flore House - T1800-0627 STREE<br>150-06-06-0-150-06-0 | APE PER POLICE              | 10008 Hostin, Restl. Staff,    | 200      | 5199 | 2 |