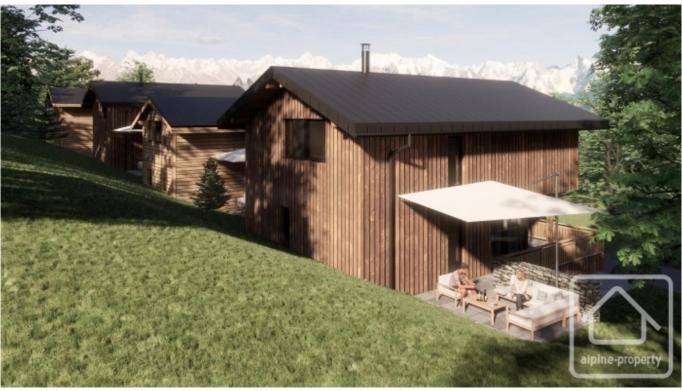

## **Property Description**

Chalet 1 is located at the entrance to the village of La Côte d'Arbroz, 10 minutes from the centre of Morzine. This small, residential village enjoys good sunshine exposure and a year round community. It benefits from nearby access to the skiing at Mont Chéry, part of Les Gets ski area and is not far from the other access points to the Portes du Soleil ski lifts. In the summertime, there are numerous local hiking trails around Roc d'Enfer and the nature reserve at Foron.

This superb new chalet, with panoramic views across the Morzine valley, is situated in a sunny south facing spot. The construction includes top of the range, high quality materials with a charming exterior in mixed old wood cladding, beautiful stonework and large window openings. The chalet will have underfloor heating (with individual room temperature controls) with energy provided by a heat pump.

The accommodation comprises:

Ground floor: garage, terrace, laundry, ski/boot room.

First floor: spacious open plan living with lounge, dining area and kitchen (not included). This area has plenty of natural light, a space for fitting a fireplace (chimney installed but fire not supplied) and access to a terrace area. A separate WC completes this level.

Second floor: 3 double bedrooms (one with en-suite shower room/WC/balcony and another with balcony), shower room/WC.

In addition to the garage, the chalet has 2 outside parking spaces.

The project is due for delivery in the summer of 2023.