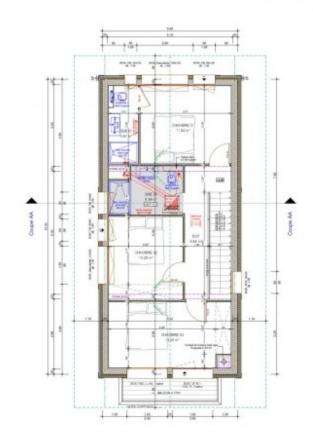

Second floor: 3 double bedrooms (one with en-suite shower room/WC/balcony and another with balcony), shower room/WC.

In addition to the garage, the chalet has 2 outside parking spaces.

The project is due for delivery in the summer of 2023.

At this stage of the construction, it is possible for purchasers to select the finishings to create interiors to their own style and preferences.

| MR LUM                                                                        | IMED - Donatrustion de 4 0h | salette - Lu Gote d'Arbros - O | HALFF OF |      |   |
|-------------------------------------------------------------------------------|-----------------------------|--------------------------------|----------|------|---|
| ITINERARED Confederate                                                        | 5,495                       | DKTE                           | 104981   | H-1  |   |
| 766 du des chines - De flore House - T1800-0627 STREE<br>150-06-06-0-150-06-0 | APE PER POLICE              | 10008 Hostin, Restl. Staff,    | 200      | 5199 | 2 |