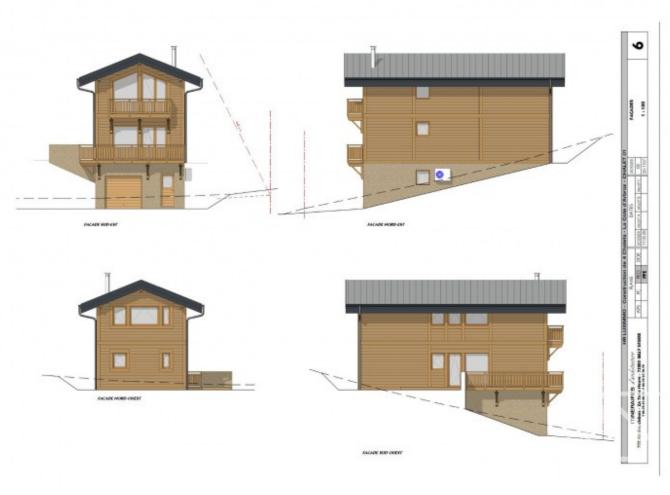

The accommodation comprises:

Ground floor: garage, terrace, laundry, ski/boot room.

First floor: spacious open plan living with lounge, dining area and kitchen (not included). This area has plenty of natural light, a space for fitting a fireplace (chimney installed but fire not supplied) and access to a terrace area. A separate WC completes this level.

Second floor: 3 double bedrooms (one with en-suite shower room/WC/balcony and another with balcony), shower room/WC.

In addition to the garage, the chalet has 2 outside parking spaces.

The project is due for delivery in the summer of 2023.