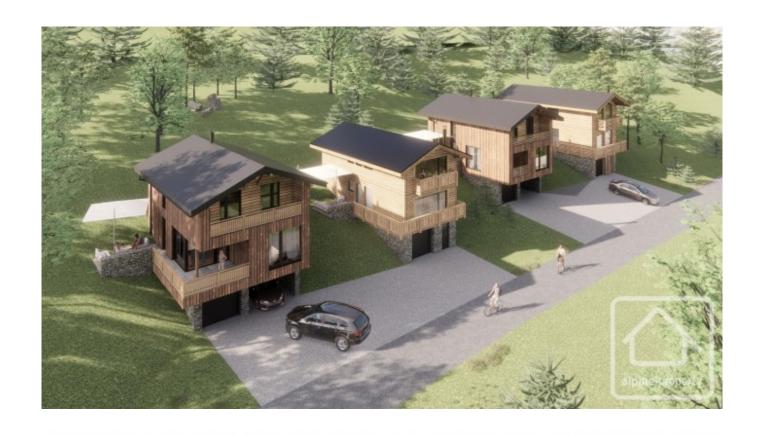

# Chalet La Cote d'Arbroz, 1

La Côte d'Arbroz, St Jean d'Aulps & Vallée, Portes Du Soleil

## **Property Description**

Chalet 1 is located at the entrance to the village of La Côte d'Arbroz, 10 minutes from the centre of Morzine. This small, residential village enjoys good sunshine exposure and a year round community. It benefits from nearby access to the skiing at Mont Chéry, part of Les Gets ski area and is not far from the other access points to the Portes du Soleil ski lifts. In the summertime, there are numerous local hiking trails around Roc d'Enfer and the nature reserve at Foron.

This superb new chalet, with panoramic views across the Morzine valley, is situated in a sunny south facing spot. The construction includes top of the range, high quality materials with a charming exterior in mixed old wood cladding, beautiful stonework and large window openings. The chalet will have underfloor heating (with individual room temperature controls) with energy provided by a heat pump.