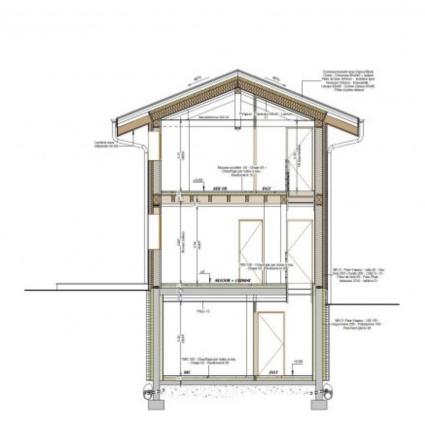

The accommodation comprises:

Ground floor: garage, terrace, laundry, ski/boot room.

First floor: spacious open plan living with lounge, dining area and kitchen (not included). This area has plenty of natural light, a space for fitting a fireplace (chimney installed but fire not supplied) and access to a terrace area. A separate WC completes this level.

Second floor: 3 double bedrooms (one with en-suite shower room/WC/balcony and another with balcony), shower room/WC.

In addition to the garage, the chalet has 2 outside parking spaces.

The project is due for delivery in the summer of 2023.