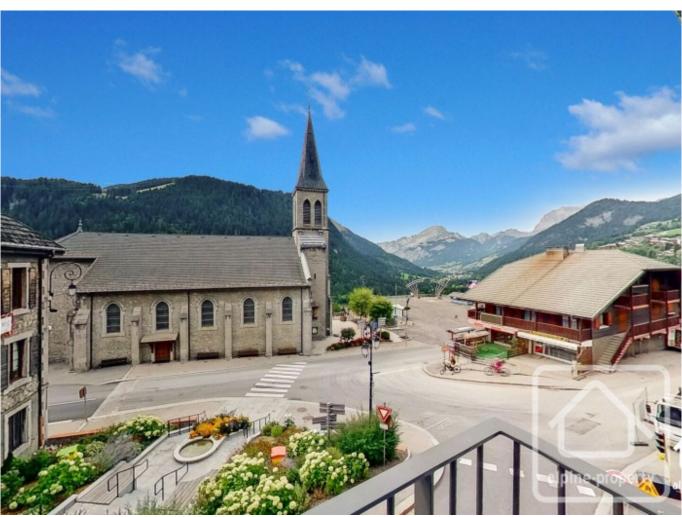

## **Property Description**

The Appt. Lion d'Or is a modern, almost new two bedroom apartment located right in the centre of Chatel.

Originally a hotel, the building was totally renovated in 2017 to offer 12 well appointed properties. This particular apartment is on the 2nd floor (with access by lift) and has lovely views of the church and the mountains of the valley d'Abondance.