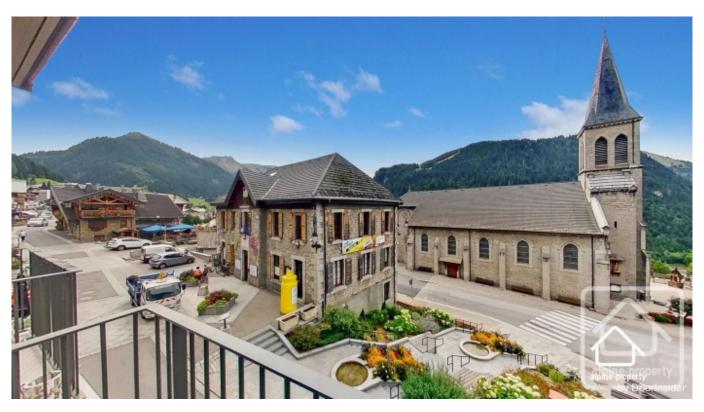

## **Property Description**

The Appt. Lion d'Or is a modern, almost new two bedroom apartment located right in the centre of Chatel.

Originally a hotel, the building was totally renovated in 2017 to offer 12 well appointed properties. This particular apartment is on the 2nd floor (with access by lift) and has lovely views of the church and the mountains of the valley d'Abondance.

The property has ample storage, and benefits from a cave, ski locker and a covered parking space located in another village centre new building only 350 m away.

With a very short walk to all commerces and the skiing, location doesn't really get much better than this!