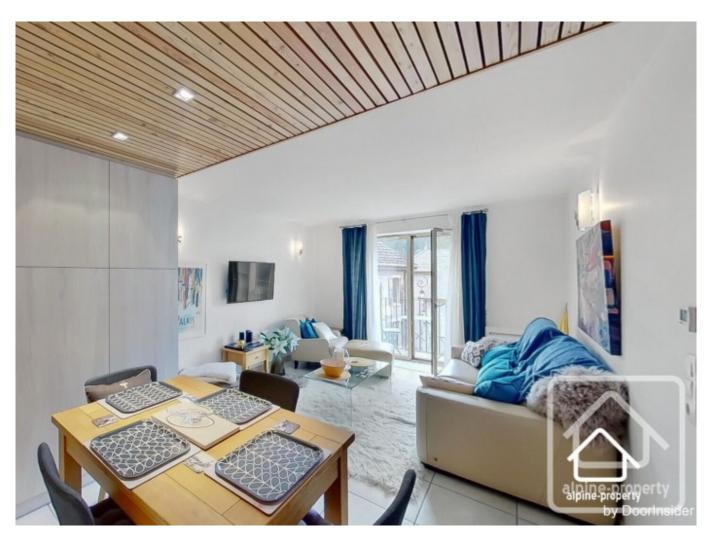

## **Property Description**

The Appt. Lion d'Or is a modern, almost new two bedroom apartment located right in the centre of Chatel.

Originally a hotel, the building was totally renovated in 2017 to offer 12 well appointed properties. This particular apartment is on the 2nd floor (with access by lift) and has lovely views of the church and the mountains of the valley d'Abondance.

The apartment comprises an entrance hall with useful storage, a fully fitted and modern kitchen, a living/dining area with access to a balcony, two double bedrooms (one with ensuite shower room), and an extra bathroom.