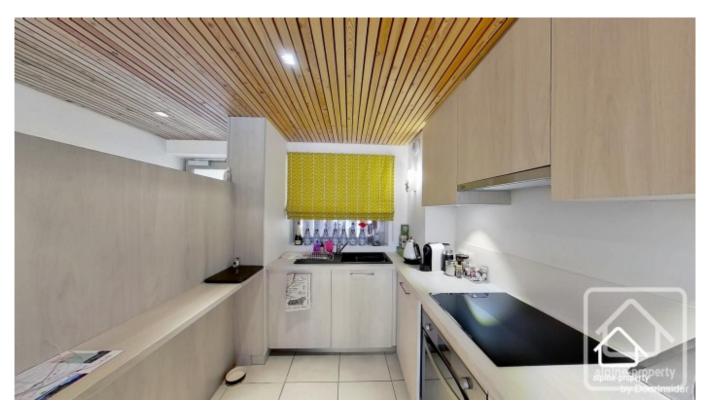

The apartment comprises an entrance hall with useful storage, a fully fitted and modern kitchen, a living/dining area with access to a balcony, two double bedrooms (one with ensuite shower room), and an extra bathroom.