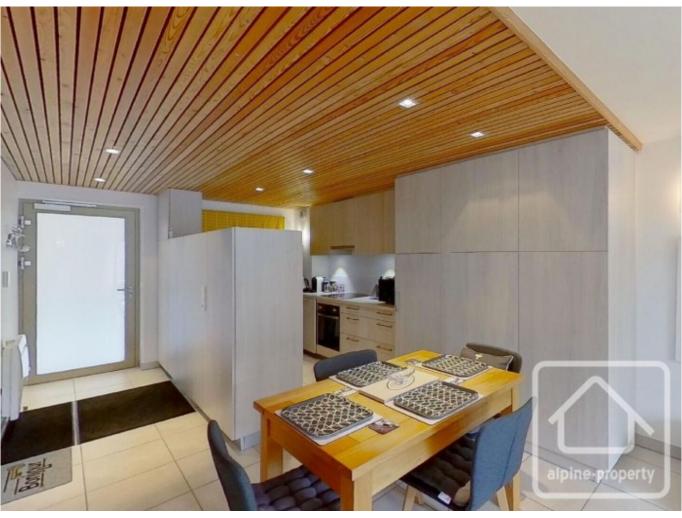

## **Property Description**

The Appt. Lion d'Or is a modern, almost new two bedroom apartment located right in the centre of Chatel.

Originally a hotel, the building was totally renovated in 2017 to offer 12 well appointed properties. This particular apartment is on the 2nd floor (with access by lift) and has lovely views of the church and the mountains of the valley d'Abondance.

The apartment comprises an entrance hall with useful storage, a fully fitted and modern kitchen, a living/dining area with access to a balcony, two double bedrooms (one with ensuite shower room), and an extra bathroom.