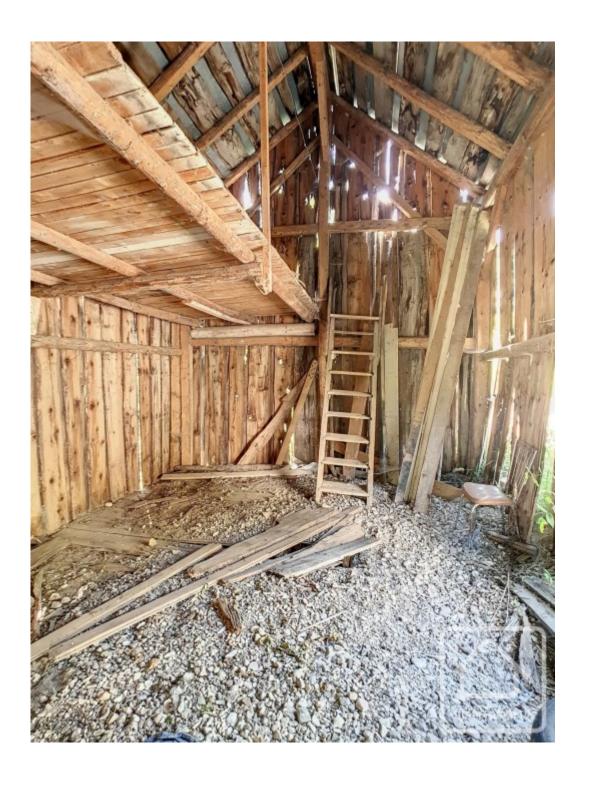

## **Property Description**

This property is situated at the quiet edge of the village of Bellevaux on a cul de sac. It consists of a small barn on two levels which sits to one side of a plot of land of  $\pm$ 270m2. The land is constructible, allowing extension of the existing building and/or creating a new building altogether.