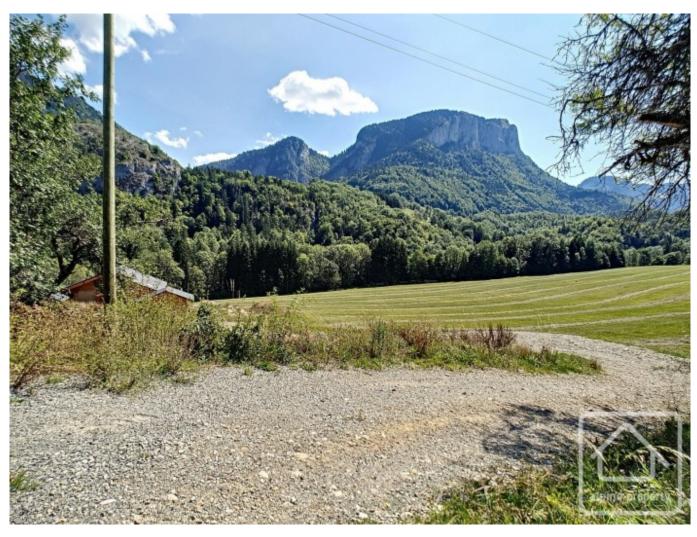

In the village 400m away you will find a bar/restaurant, post office, butcher, small superette and the bus stop for the ski bus. There are local schools including a good secondary college. Taking a trail that starts nearby you can descend towards the Brevon river and can access many walking paths and the Via Ferrata on the cascade (waterfall) itself.

The nearest skiing is Hirmentaz or Espace Roc d'Enfer only a 5min drive, Ardent and Les Portes du Soleil 40mins away. Geneva centre is one hour's drive and Thonon-les-Bains 25mins.