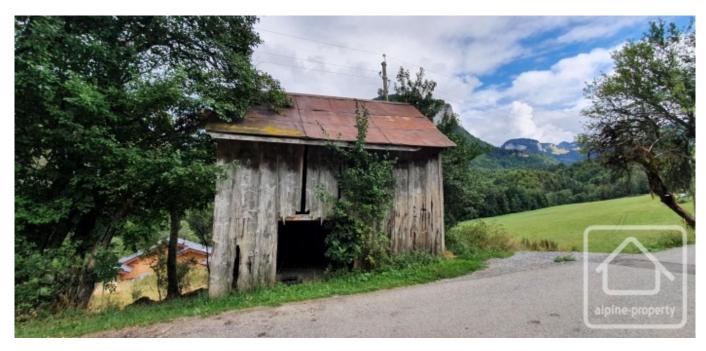

## **Grange du Champ du Noyer**

Bellevaux, Vallée Du Brevon, Alpes du Léman

52 000 €uros

## **Property Description**

This property is situated at the quiet edge of the village of Bellevaux on a cul de sac. It consists of a small barn on two levels which sits to one side of a plot of land of  $\pm$ 270m2. The land is constructible, allowing extension of the existing building and/or creating a new building altogether.