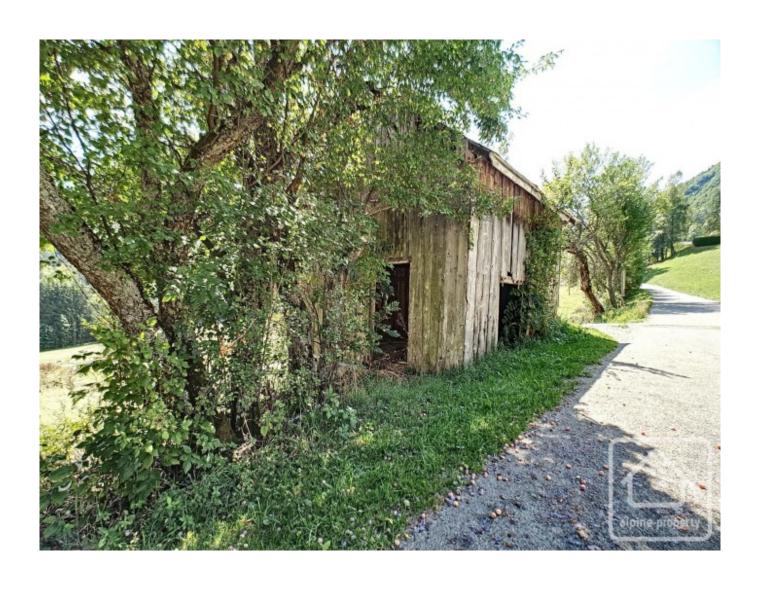

## **Grange du Champ du Noyer**

Bellevaux, Vallée Du Brevon, Alpes du Léman

52 000 €uros

## **Property Description**

This property is situated at the quiet edge of the village of Bellevaux on a cul de sac. It consists of a small barn on two levels which sits to one side of a plot of land of  $\pm$ 270m2. The land is constructible, allowing extension of the existing building and/or creating a new building altogether.