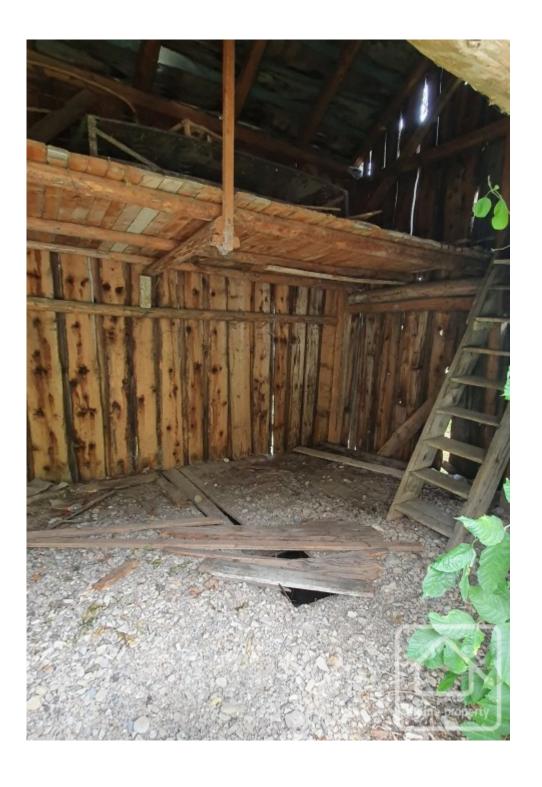

## **Key Features**

**Price** 52 000 €uros

**Status** SOLD

**Last updated** 08/08/2023 **Area** Alpes du Léman

**Location** Vallée Du Brevon

VillageBellevauxFloor area20 m²Land area270 m²DetachedYesSki accessSki bus

## **Property Description**

This property is situated at the quiet edge of the village of Bellevaux on a cul de sac. It consists of a small barn on two levels which sits to one side of a plot of land of  $\pm$ 270m2. The land is constructible, allowing extension of the existing building and/or creating a new building altogether.