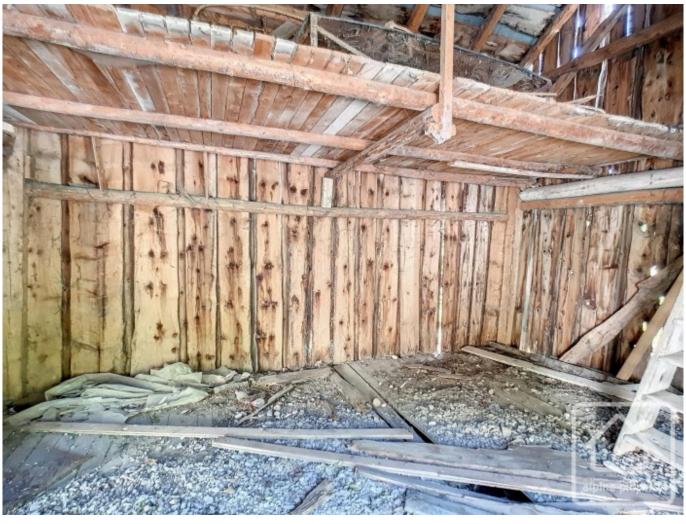

## **Property Description**

This property is situated at the quiet edge of the village of Bellevaux on a cul de sac. It consists of a small barn on two levels which sits to one side of a plot of land of  $\pm$ 270m2. The land is constructible, allowing extension of the existing building and/or creating a new building altogether.