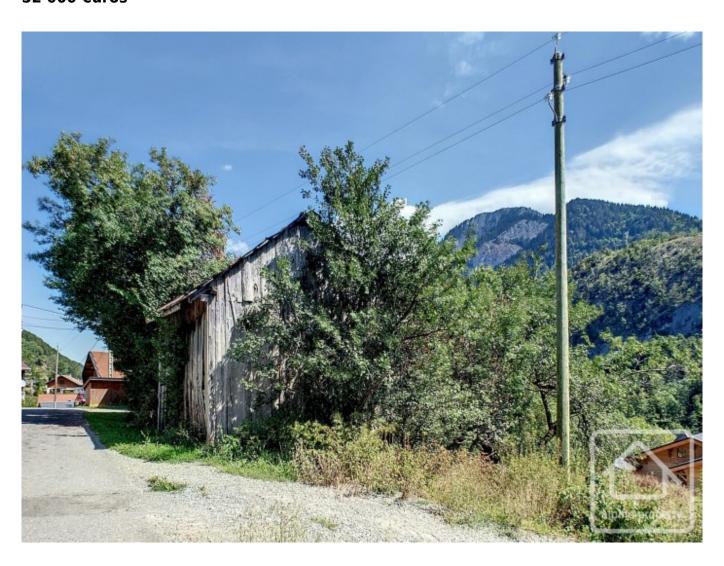

## **Grange du Champ du Noyer**

Bellevaux, Vallée Du Brevon, Alpes du Léman

52 000 €uros

## **Property Description**

This property is situated at the quiet edge of the village of Bellevaux on a cul de sac. It consists of a small barn on two levels which sits to one side of a plot of land of  $\pm$ 270m2. The land is constructible, allowing extension of the existing building and/or creating a new building altogether.