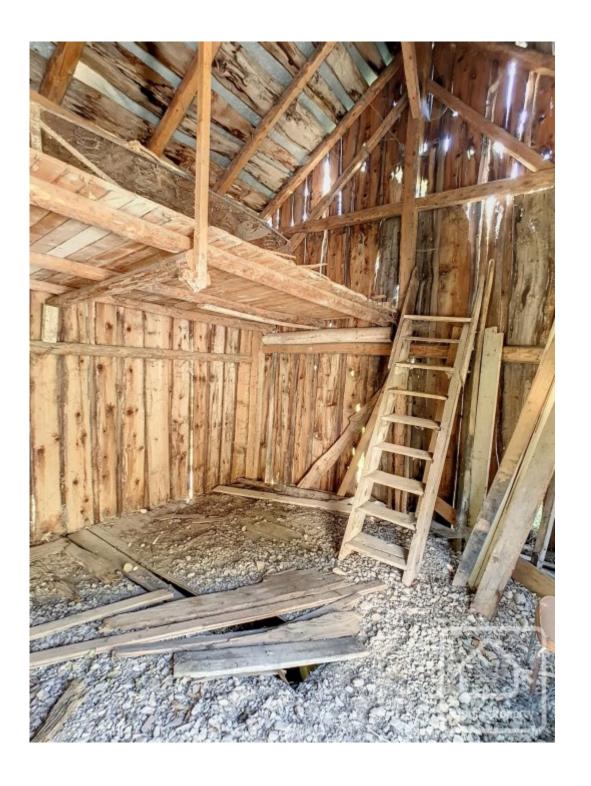

## **Property Description**

This property is situated at the quiet edge of the village of Bellevaux on a cul de sac. It consists of a small barn on two levels which sits to one side of a plot of land of  $\pm$ 270m2. The land is constructible, allowing extension of the existing building and/or creating a new building altogether.