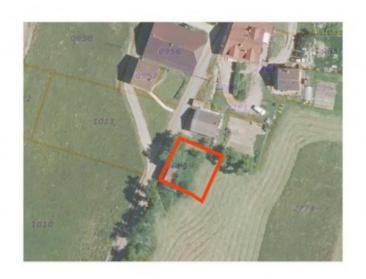

## **Key Features**

**Price** 52 000 €uros

**Status** SOLD

**Last updated** 08/08/2023 **Area** Alpes du Léman

**Location** Vallée Du Brevon

VillageBellevauxFloor area20 m²Land area270 m²DetachedYesSki accessSki bus

## **Property Description**

This property is situated at the quiet edge of the village of Bellevaux on a cul de sac. It consists of a small barn on two levels which sits to one side of a plot of land of  $\pm$ 270m2. The land is constructible, allowing extension of the existing building and/or creating a new building altogether.