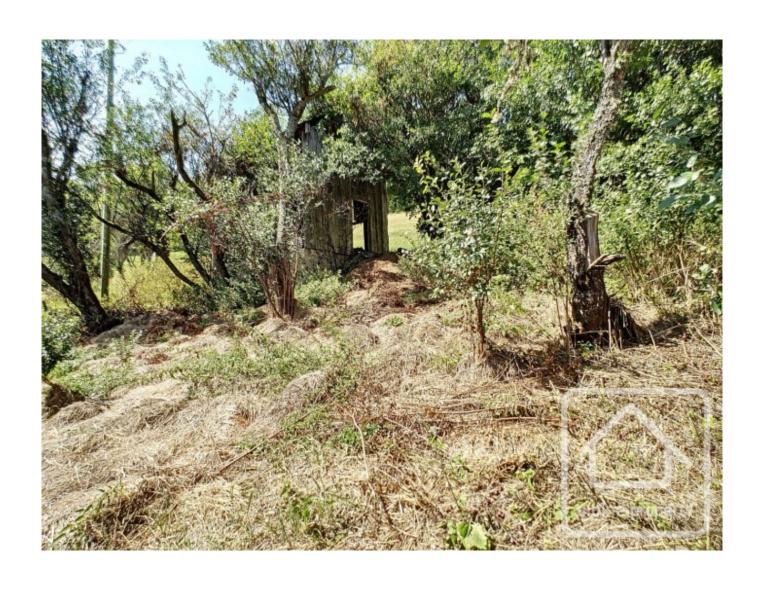

## **Grange du Champ du Noyer**

Bellevaux, Vallée Du Brevon, Alpes du Léman

52 000 €uros

## **Property Description**

This property is situated at the quiet edge of the village of Bellevaux on a cul de sac. It consists of a small barn on two levels which sits to one side of a plot of land of  $\pm$ 270m2. The land is constructible, allowing extension of the existing building and/or creating a new building altogether.