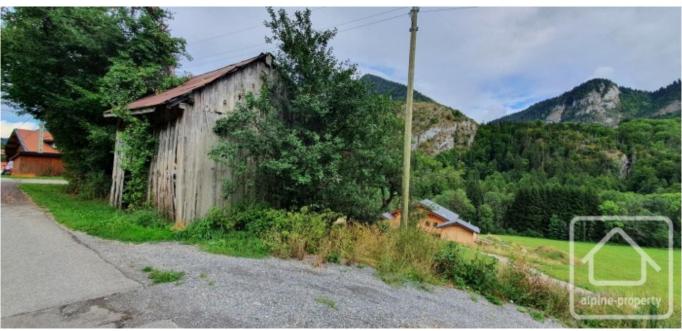

## **Grange du Champ du Noyer**

Bellevaux, Vallée Du Brevon, Alpes du Léman

52 000 €uros

## **Property Description**

This property is situated at the quiet edge of the village of Bellevaux on a cul de sac. It consists of a small barn on two levels which sits to one side of a plot of land of  $\pm$ 270m2. The land is constructible, allowing extension of the existing building and/or creating a new building altogether.