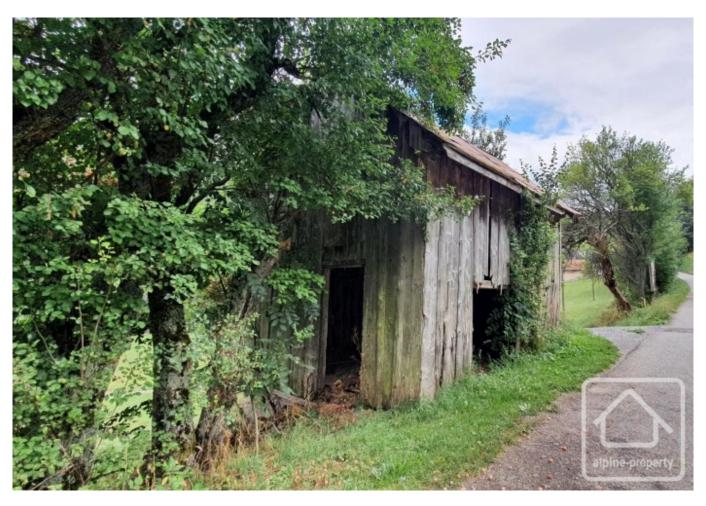

## **Property Description**

This property is situated at the quiet edge of the village of Bellevaux on a cul de sac. It consists of a small barn on two levels which sits to one side of a plot of land of  $\pm$ 270m2. The land is constructible, allowing extension of the existing building and/or creating a new building altogether.