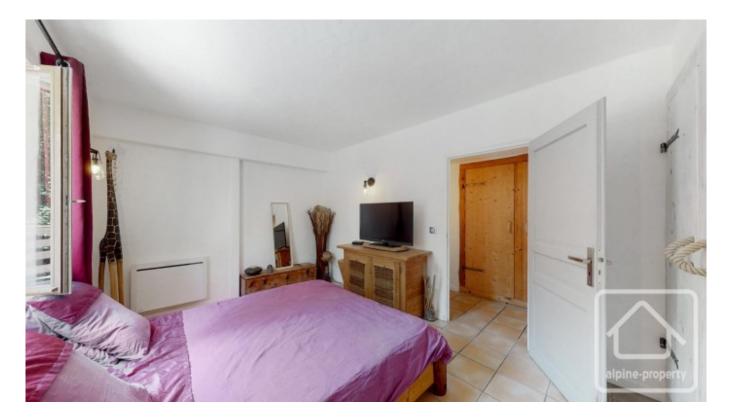

The accommodation in the apartment comprises : large living space with dining area, open plan kitchen and a lounge in a cosy alcove. A corridor with useful built-in storage, leads to 2 bedrooms, a bathroom and a separate WC.