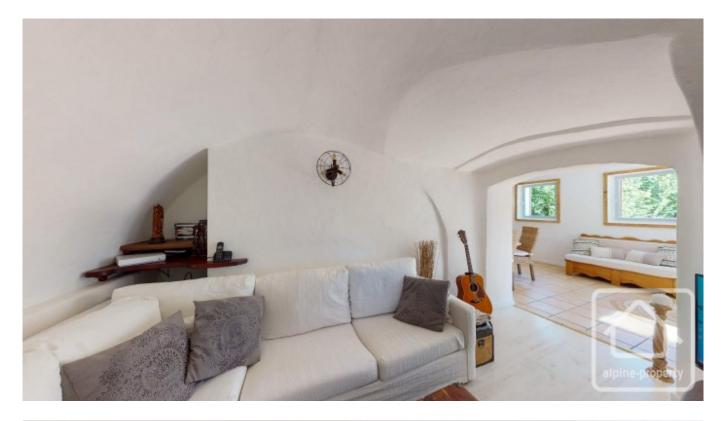

The accommodation in the apartment comprises : large living space with dining area, open plan kitchen and a lounge in a cosy alcove. A corridor with useful built-in storage, leads to 2 bedrooms, a bathroom and a separate WC.