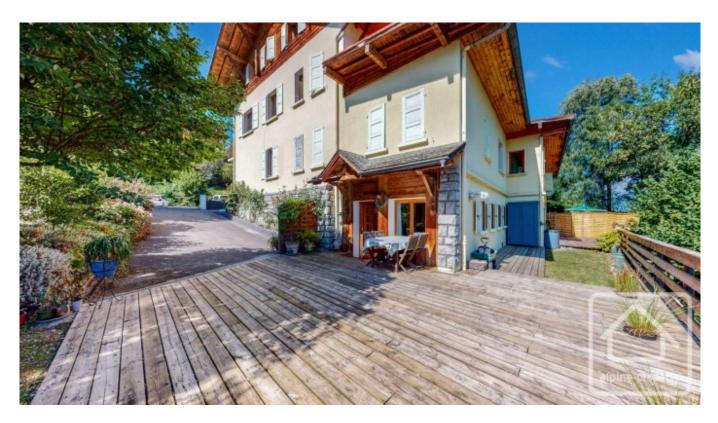

# **Property Description**

This 74.53m2, 2 bedroom apartment offering bright accommodation and an independent entrance, is situated above Le Fayet, in a peaceful spot with uninterrupted views of the Fiz mountain range. It is less than a 5 minute drive from the centre of Saint Gervais and just 2 minutes from the centre of Le Fayet.

There is 182m2 of private outside space comprising of a terrace with garden and 2 parking places, in addition to the shared parking.

The apartment also has a 4m2 cave (additional storage space).

The management/co-pro fees are very reasonable.