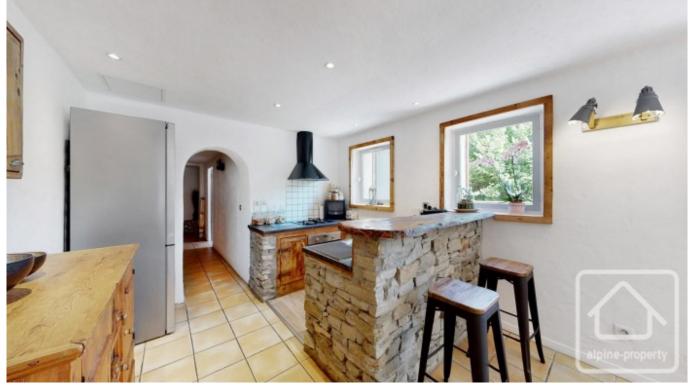

# **Property Description**

This 74.53m2, 2 bedroom apartment offering bright accommodation and an independent entrance, is situated above Le Fayet, in a peaceful spot with uninterrupted views of the Fiz mountain range. It is less than a 5 minute drive from the centre of Saint Gervais and just 2 minutes from the centre of Le Fayet.

The accommodation in the apartment comprises : large living space with dining area, open plan kitchen and a lounge in a cosy alcove. A corridor with useful built-in storage, leads to 2 bedrooms, a bathroom and a separate WC.