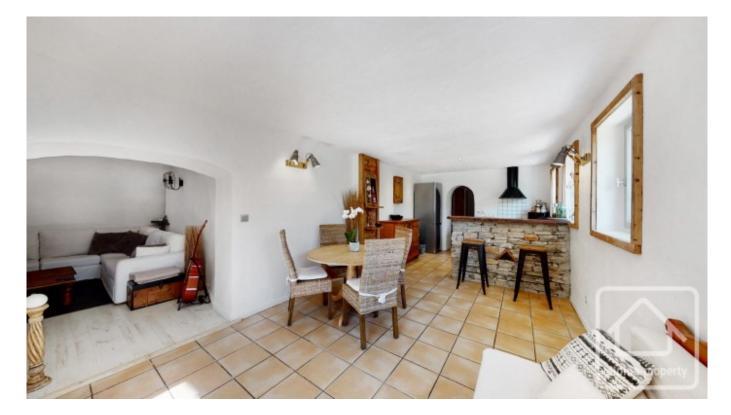

# **Property Description**

This 74.53m2, 2 bedroom apartment offering bright accommodation and an independent entrance, is situated above Le Fayet, in a peaceful spot with uninterrupted views of the Fiz mountain range. It is less than a 5 minute drive from the centre of Saint Gervais and just 2 minutes from the centre of Le Fayet.

The accommodation in the apartment comprises : large living space with dining area, open plan kitchen and a lounge in a cosy alcove. A corridor with useful built-in storage, leads to 2 bedrooms, a bathroom and a separate WC.