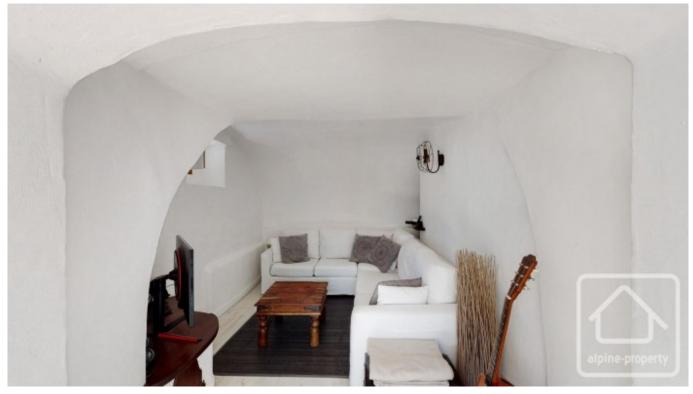

The accommodation in the apartment comprises : large living space with dining area, open plan kitchen and a lounge in a cosy alcove. A corridor with useful built-in storage, leads to 2 bedrooms, a bathroom and a separate WC.