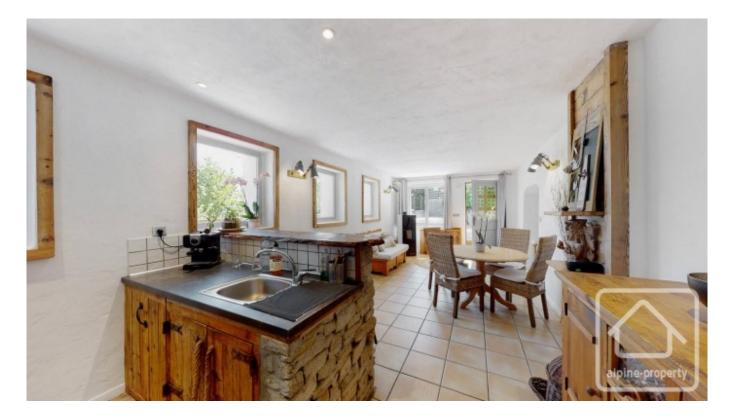

# **Property Description**

This 74.53m2, 2 bedroom apartment offering bright accommodation and an independent entrance, is situated above Le Fayet, in a peaceful spot with uninterrupted views of the Fiz mountain range. It is less than a 5 minute drive from the centre of Saint Gervais and just 2 minutes from the centre of Le Fayet.

The accommodation in the apartment comprises : large living space with dining area, open plan kitchen and a lounge in a cosy alcove. A corridor with useful built-in storage, leads to 2 bedrooms, a bathroom and a separate WC.