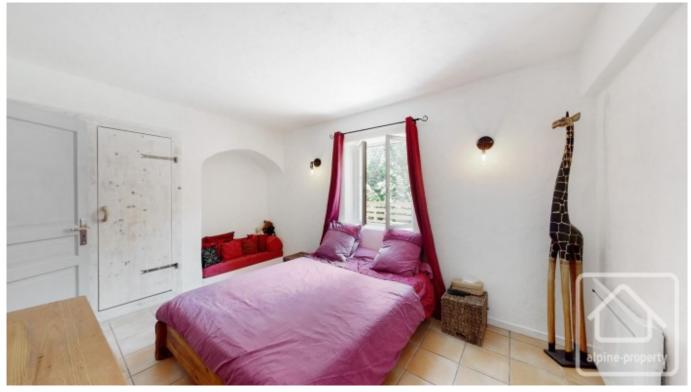

The accommodation in the apartment comprises : large living space with dining area, open plan kitchen and a lounge in a cosy alcove. A corridor with useful built-in storage, leads to 2 bedrooms, a bathroom and a separate WC.