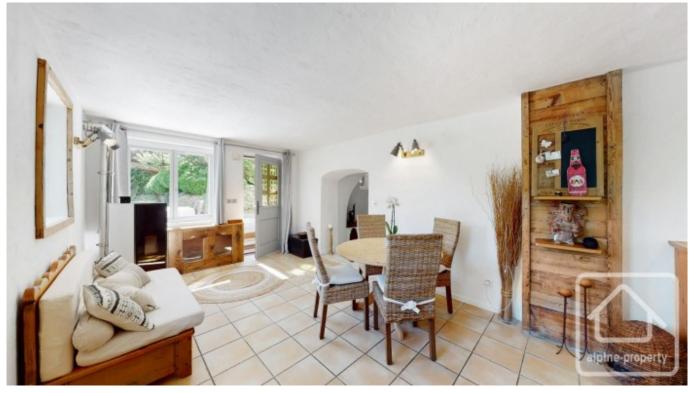

# **Property Description**

This 74.53m2, 2 bedroom apartment offering bright accommodation and an independent entrance, is situated above Le Fayet, in a peaceful spot with uninterrupted views of the Fiz mountain range. It is less than a 5 minute drive from the centre of Saint Gervais and just 2 minutes from the centre of Le Fayet.

The accommodation in the apartment comprises : large living space with dining area, open plan kitchen and a lounge in a cosy alcove. A corridor with useful built-in storage, leads to 2 bedrooms, a bathroom and a separate WC.