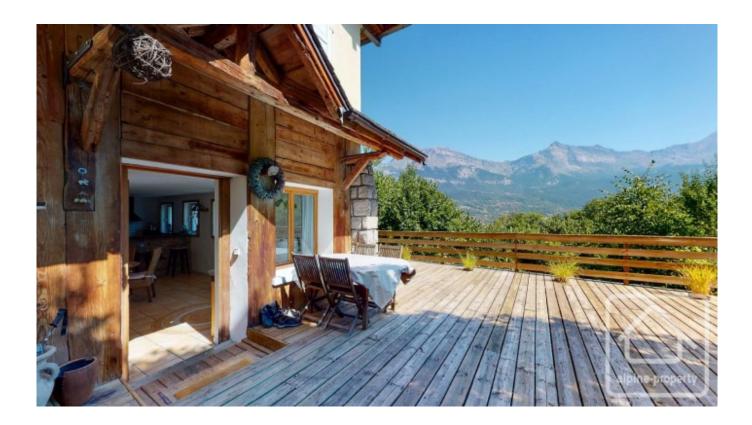

# **Property Description**

This 74.53m2, 2 bedroom apartment offering bright accommodation and an independent entrance, is situated above Le Fayet, in a peaceful spot with uninterrupted views of the Fiz mountain range. It is less than a 5 minute drive from the centre of Saint Gervais and just 2 minutes from the centre of Le Fayet.

There is 182m2 of private outside space comprising of a terrace with garden and 2 parking places, in addition to the shared parking.

The apartment also has a 4m2 cave (additional storage space).

The management/co-pro fees are very reasonable.