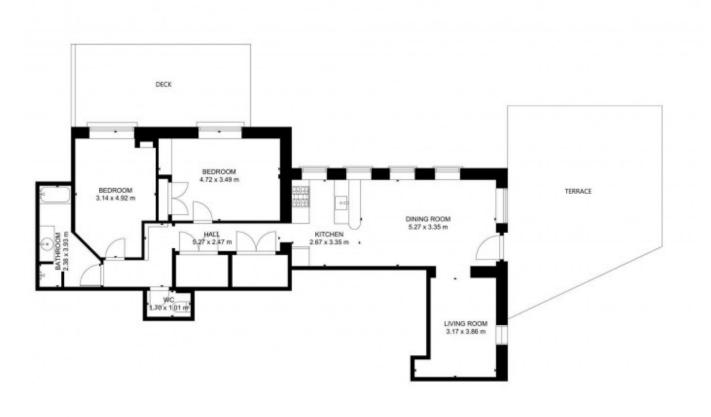

The accommodation in the apartment comprises : large living space with dining area, open plan kitchen and a lounge in a cosy alcove. A corridor with useful built-in storage, leads to 2 bedrooms, a bathroom and a separate WC.

There is 182m2 of private outside space comprising of a terrace with garden and 2 parking places, in addition to the shared parking.

The apartment also has a 4m2 cave (additional storage space).

The management/co-pro fees are very reasonable.

The property is covered by the copropriété rules.

FLOOR, 1

SIZES AND DIMENSIONS ARE APPROXIMATE, ACTUAL MAY WARY