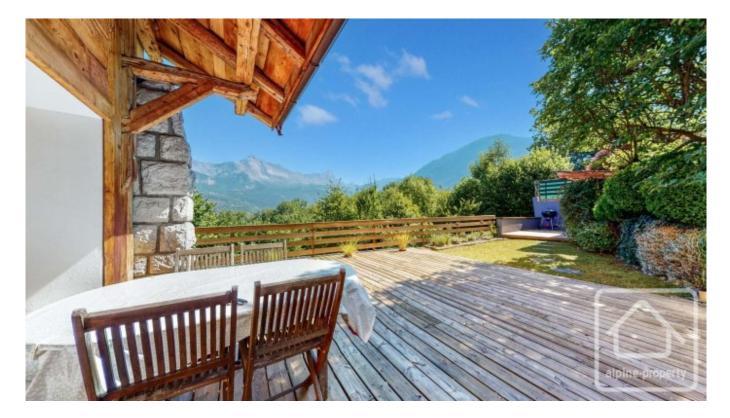

There is 182m2 of private outside space comprising of a terrace with garden and 2 parking places, in addition to the shared parking.

The apartment also has a 4m2 cave (additional storage space).

The management/co-pro fees are very reasonable.