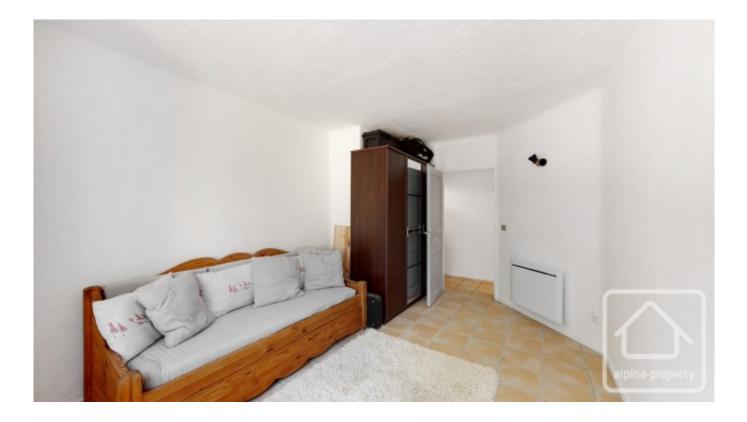

The accommodation in the apartment comprises : large living space with dining area, open plan kitchen and a lounge in a cosy alcove. A corridor with useful built-in storage, leads to 2 bedrooms, a bathroom and a separate WC.