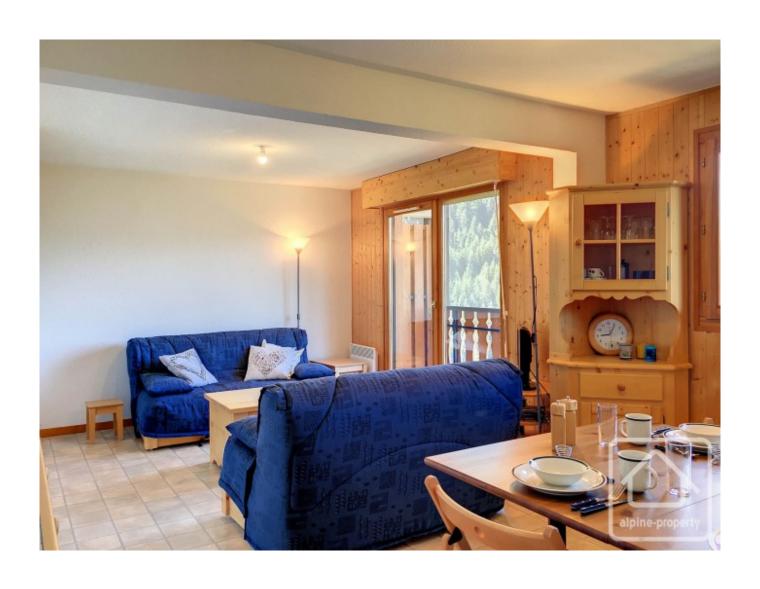

An entrance off of which is a bathroom, a separate toilet and a bedroom; an open plan kitchen with a spacious and light living area with dining space, giving onto a south east facing balcony with beautiful views of the surrounding nature, and 2 further bedrooms (1 with ensuite).