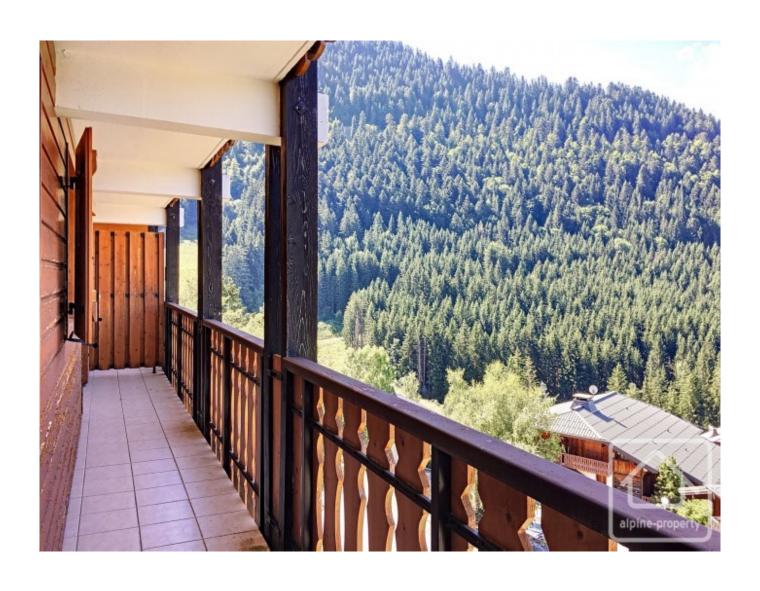

## **Property Description**

Les Chardons was built in the 1980s, is situated on the Col du Corbier at 1230m and has magnificent surroundings.

On the 3rd floor, this apartment is 54.56m2 with a 10.32m2 balcony and is made up as follows:-

An entrance off of which is a bathroom, a separate toilet and a bedroom; an open plan kitchen with a spacious and light living area with dining space, giving onto a south east facing balcony with beautiful views of the surrounding nature, and 2 further bedrooms (1 with ensuite).

The apartment is in good condition and comes with 2 caves (secure storage spaces) and a parking space.

The Col du Corbier benefits from fantastic views and has lots on offer for nature and sport lovers. It is a little paradise, in the middle of the surrounding big resorts.