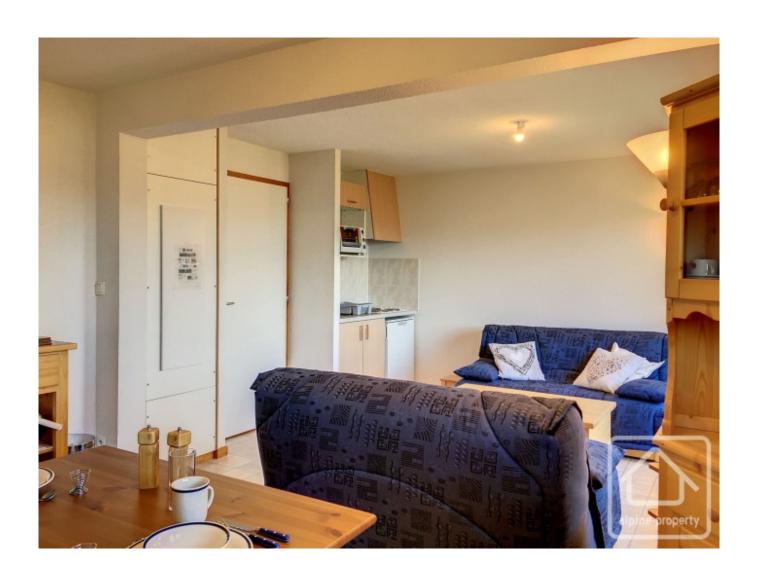

## **Property Description**

Les Chardons was built in the 1980s, is situated on the Col du Corbier at 1230m and has magnificent surroundings.

On the 3rd floor, this apartment is 54.56m2 with a 10.32m2 balcony and is made up as follows:-

An entrance off of which is a bathroom, a separate toilet and a bedroom; an open plan kitchen with a spacious and light living area with dining space, giving onto a south east facing balcony with beautiful views of the surrounding nature, and 2 further bedrooms (1 with ensuite).