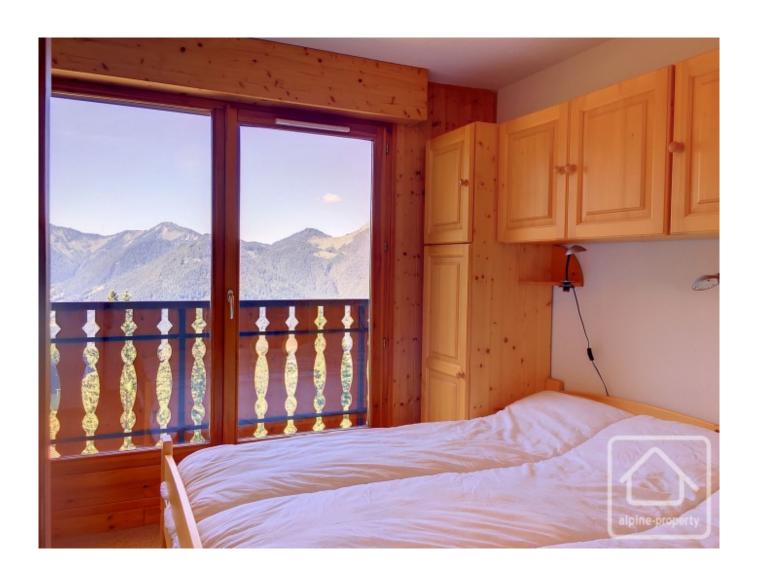

## **Property Description**

Les Chardons was built in the 1980s, is situated on the Col du Corbier at 1230m and has magnificent surroundings.

On the 3rd floor, this apartment is 54.56m2 with a 10.32m2 balcony and is made up as follows:-

An entrance off of which is a bathroom, a separate toilet and a bedroom; an open plan kitchen with a spacious and light living area with dining space, giving onto a south east facing balcony with beautiful views of the surrounding nature, and 2 further bedrooms (1 with ensuite).