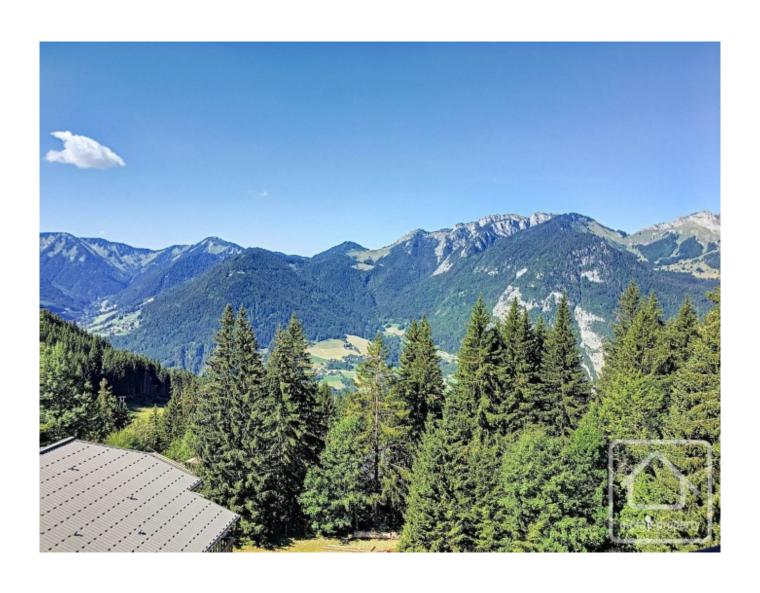

## **Property Description**

Les Chardons was built in the 1980s, is situated on the Col du Corbier at 1230m and has magnificent surroundings.

On the 3rd floor, this apartment is 54.56m2 with a 10.32m2 balcony and is made up as follows:-

The apartment is in good condition and comes with 2 caves (secure storage spaces) and a parking space.

The Col du Corbier benefits from fantastic views and has lots on offer for nature and sport lovers. It is a little paradise, in the middle of the surrounding big resorts.