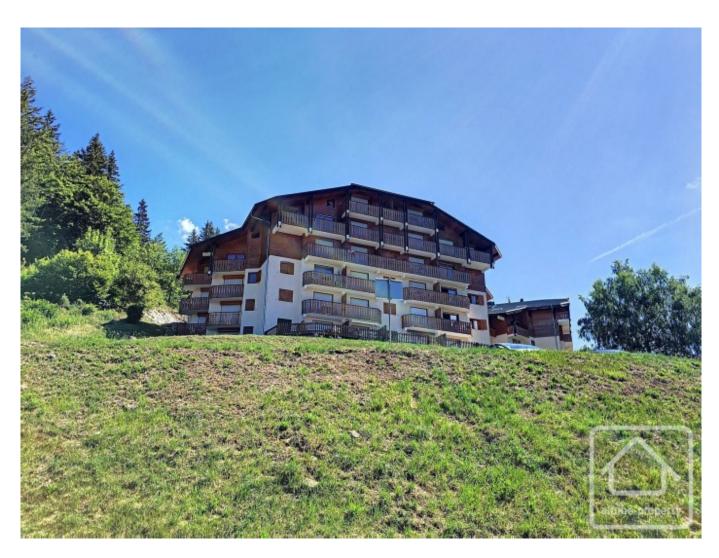

## **Property Description**

Les Chardons was built in the 1980s, is situated on the Col du Corbier at 1230m and has magnificent surroundings.

On the 3rd floor, this apartment is 54.56m2 with a 10.32m2 balcony and is made up as follows:-

The apartment is in good condition and comes with 2 caves (secure storage spaces) and a parking space.

The Col du Corbier benefits from fantastic views and has lots on offer for nature and sport lovers. It is a little paradise, in the middle of the surrounding big resorts.