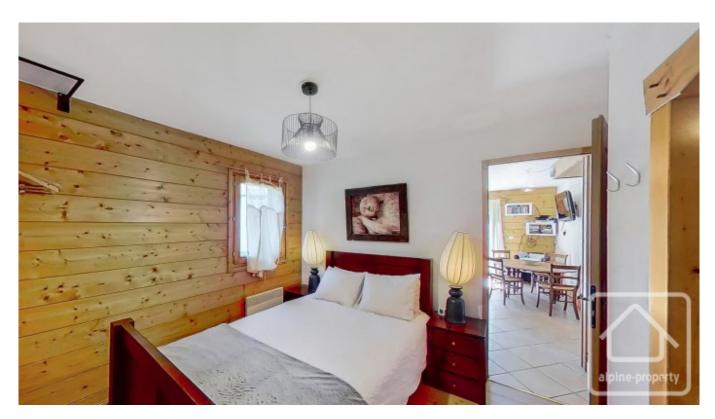

Built by the constructors MGM, in 2009, the apartment is on the second floor (accessed by elevator or stairs). With a habitable surface of 45.84m2, the apartment consists of an entrance hall, separate WC, family bathroom, a double bedroom currently fitted out with a double bunk bed that sleeps three. An open plan kitchen and living area access onto a balcony with an attractive backdrop of Samoens' Criou mountain. The principal bedroom has an ensuite shower unit (sink and shower).