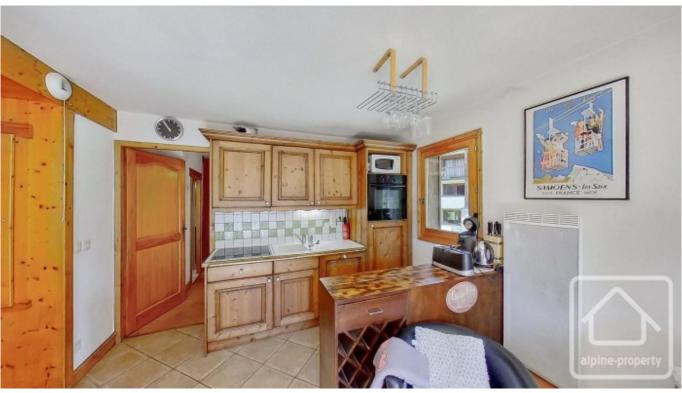

Built by the constructors MGM, in 2009, the apartment is on the second floor (accessed by elevator or stairs). With a habitable surface of 45.84m2, the apartment consists of an entrance hall, separate WC, family bathroom, a double bedroom currently fitted out with a double bunk bed that sleeps three. An open plan kitchen and living area access onto a balcony with an attractive backdrop of Samoens' Criou mountain. The principal bedroom has an ensuite shower unit (sink and shower).