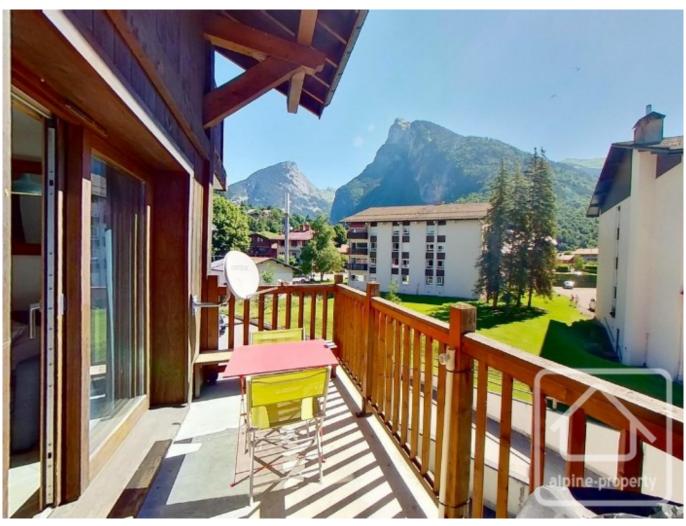

Built by the constructors MGM, in 2009, the apartment is on the second floor (accessed by elevator or stairs). With a habitable surface of 45.84m2, the apartment consists of an entrance hall, separate WC, family bathroom, a double bedroom currently fitted out with a double bunk bed that sleeps three. An open plan kitchen and living area access onto a balcony with an attractive backdrop of Samoens' Criou mountain. The principal bedroom has an ensuite shower unit (sink and shower).