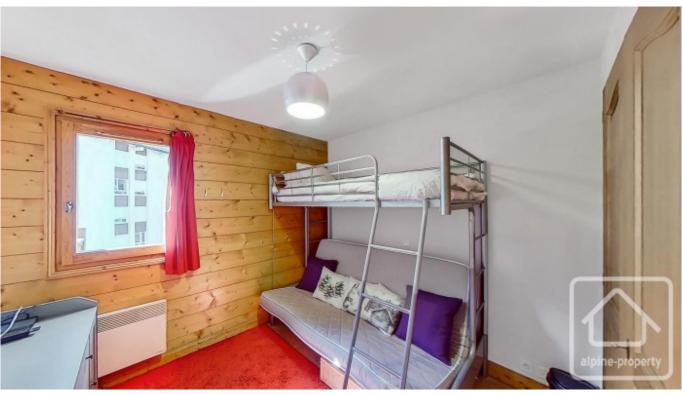

Built by the constructors MGM, in 2009, the apartment is on the second floor (accessed by elevator or stairs). With a habitable surface of 45.84m2, the apartment consists of an entrance hall, separate WC, family bathroom, a double bedroom currently fitted out with a double bunk bed that sleeps three. An open plan kitchen and living area access onto a balcony with an attractive backdrop of Samoens' Criou mountain. The principal bedroom has an ensuite shower unit (sink and shower).