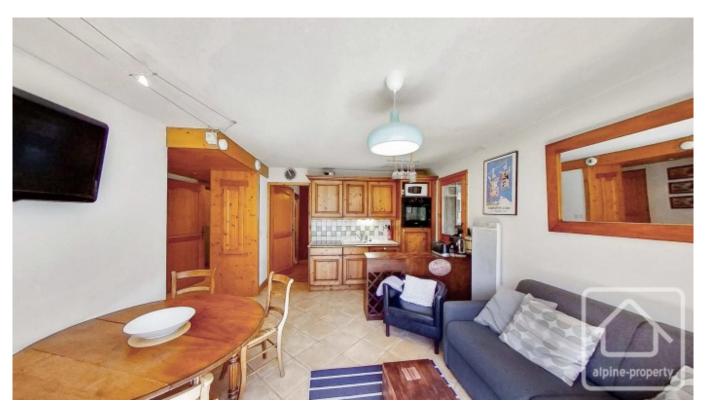

Built by the constructors MGM, in 2009, the apartment is on the second floor (accessed by elevator or stairs). With a habitable surface of 45.84m2, the apartment consists of an entrance hall, separate WC, family bathroom, a double bedroom currently fitted out with a double bunk bed that sleeps three. An open plan kitchen and living area access onto a balcony with an attractive backdrop of Samoens' Criou mountain. The principal bedroom has an ensuite shower unit (sink and shower).