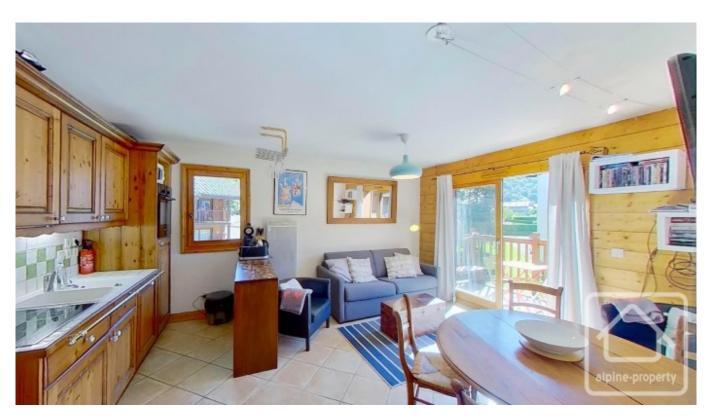

Built by the constructors MGM, in 2009, the apartment is on the second floor (accessed by elevator or stairs). With a habitable surface of 45.84m2, the apartment consists of an entrance hall, separate WC, family bathroom, a double bedroom currently fitted out with a double bunk bed that sleeps three. An open plan kitchen and living area access onto a balcony with an attractive backdrop of Samoens' Criou mountain. The principal bedroom has an ensuite shower unit (sink and shower).