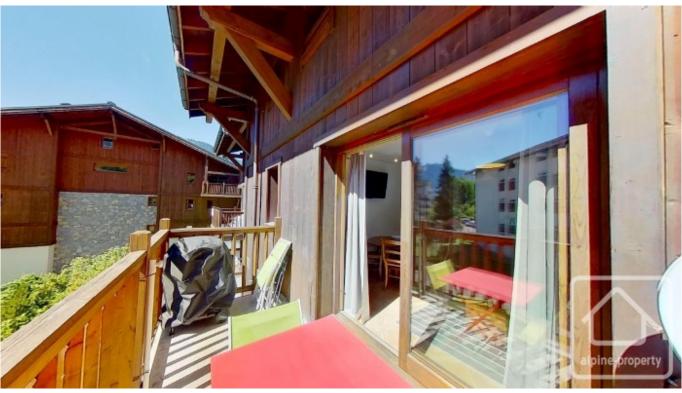

## **Property Description**

Apartment Chardons Bleus is a delightful 2 bed apartment within Les Ecrins Etoilés Residence. Located off the main market square, with local amenities and the ski bus stop in proximity, the apartment building is set away from the road in peaceful residential gardens.

Built by the constructors MGM, in 2009, the apartment is on the second floor (accessed by elevator or stairs). With a habitable surface of 45.84m2, the apartment consists of an entrance hall, separate WC, family bathroom, a double bedroom currently fitted out with a double bunk bed that sleeps three. An open plan kitchen and living area access onto a balcony with an attractive backdrop of Samoens' Criou mountain. The principal bedroom has an ensuite shower unit (sink and shower).