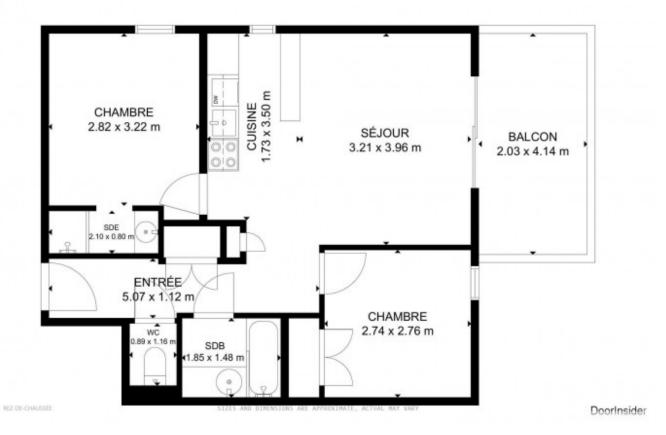

# **Key Features**

**Price** 310 000 €uros

**Status** SOLD

Last updated24/01/2023AreaGrand MassifLocationSamoëns & Vallée

Village Samoëns

Bedrooms 2 Bathrooms 2

Floor area 45.8 m<sup>2</sup>

**Heating** Electric radiators

Built by the constructors MGM, in 2009, the apartment is on the second floor (accessed by elevator or stairs). With a habitable surface of 45.84m2, the apartment consists of an entrance hall, separate WC, family bathroom, a double bedroom currently fitted out with a double bunk bed that sleeps three. An open plan kitchen and living area access onto a balcony with an attractive backdrop of Samoens' Criou mountain. The principal bedroom has an ensuite shower unit (sink and shower).