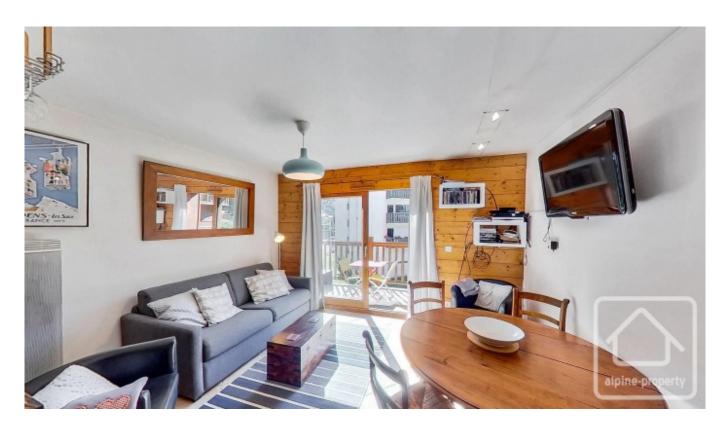

## **Property Description**

Apartment Chardons Bleus is a delightful 2 bed apartment within Les Ecrins Etoilés Residence. Located off the main market square, with local amenities and the ski bus stop in proximity, the apartment building is set away from the road in peaceful residential gardens.

Built by the constructors MGM, in 2009, the apartment is on the second floor (accessed by elevator or stairs). With a habitable surface of 45.84m2, the apartment consists of an entrance hall, separate WC, family bathroom, a double bedroom currently fitted out with a double bunk bed that sleeps three. An open plan kitchen and living area access onto a balcony with an attractive backdrop of Samoens' Criou mountain. The principal bedroom has an ensuite shower unit (sink and shower).

The apartment is heated by electric radiators.

The apartment is sold furnished with an underground parking space, a cellar and exclusive use of a ski locker.

The property is covered by the copropriété rules.