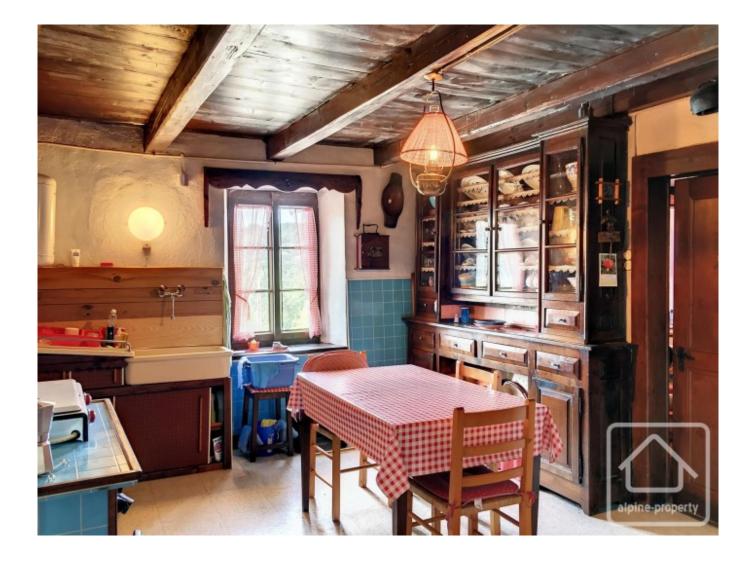

# **Property Description**

Chalet Pombourg is an authentic Savoyard farmhouse, typicial of it's style and constructed from old stone and wood. It is a charming property, perched in the hamlet of Pombourg in the community of La Forclaz, situated halfway between the ski resorts of the Portes du Soleil and the lakeside town of Thonon Les Bains.

The property is ideal for those seeking a full renovation project. Over 3 levels, it comprises:

Garden/ground floor: living/dining room, kitchen, further room which is currently used as a utility/workshop room. First floor: 2 bedrooms, shower room/WC. Second floor : open plan barn with a top floor bedroom.