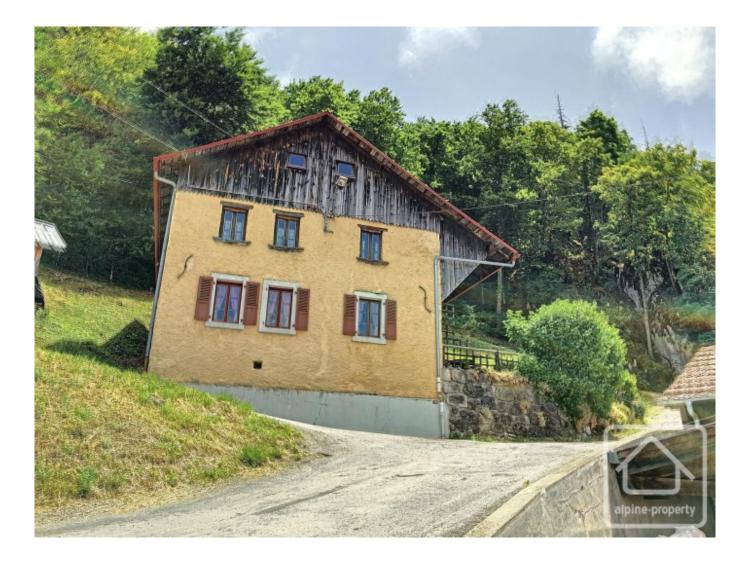

# **Property Description**

Chalet Pombourg is an authentic Savoyard farmhouse, typicial of it's style and constructed from old stone and wood. It is a charming property, perched in the hamlet of Pombourg in the community of La Forclaz, situated halfway between the ski resorts of the Portes du Soleil and the lakeside town of Thonon Les Bains.

The property is ideal for those seeking a full renovation project. Over 3 levels, it comprises:

Garden/ground floor: living/dining room, kitchen, further room which is currently used as a utility/workshop room. First floor: 2 bedrooms, shower room/WC. Second floor : open plan barn with a top floor bedroom.