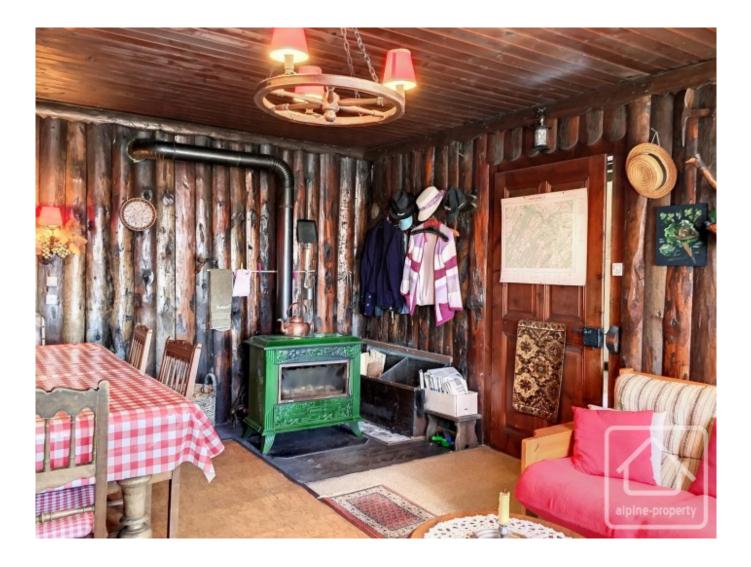

# **Property Description**

Chalet Pombourg is an authentic Savoyard farmhouse, typicial of it's style and constructed from old stone and wood. It is a charming property, perched in the hamlet of Pombourg in the community of La Forclaz, situated halfway between the ski resorts of the Portes du Soleil and the lakeside town of Thonon Les Bains.

The property is ideal for those seeking a full renovation project. Over 3 levels, it comprises:

Garden/ground floor: living/dining room, kitchen, further room which is currently used as a utility/workshop room. First floor: 2 bedrooms, shower room/WC. Second floor : open plan barn with a top floor bedroom.