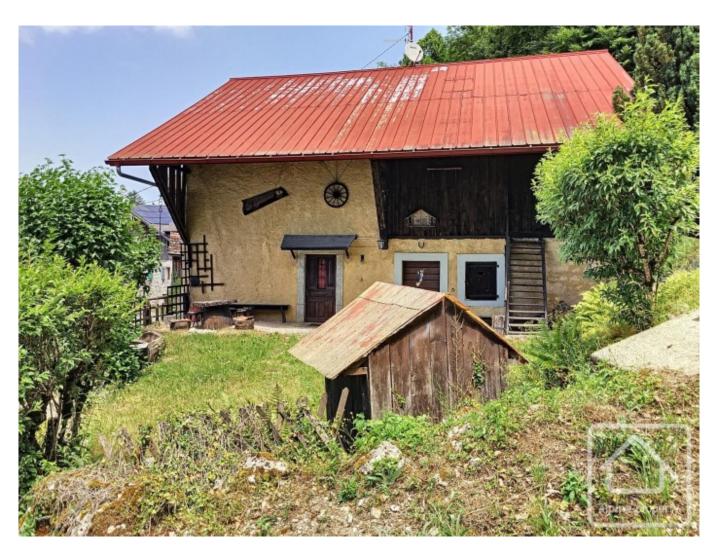

# **Property Description**

Chalet Pombourg is an authentic Savoyard farmhouse, typicial of it's style and constructed from old stone and wood. It is a charming property, perched in the hamlet of Pombourg in the community of La Forclaz, situated halfway between the ski resorts of the Portes du Soleil and the lakeside town of Thonon Les Bains.

The property is ideal for those seeking a full renovation project. Over 3 levels, it comprises:

Garden/ground floor: living/dining room, kitchen, further room which is currently used as a utility/workshop room. First floor: 2 bedrooms, shower room/WC. Second floor : open plan barn with a top floor bedroom.