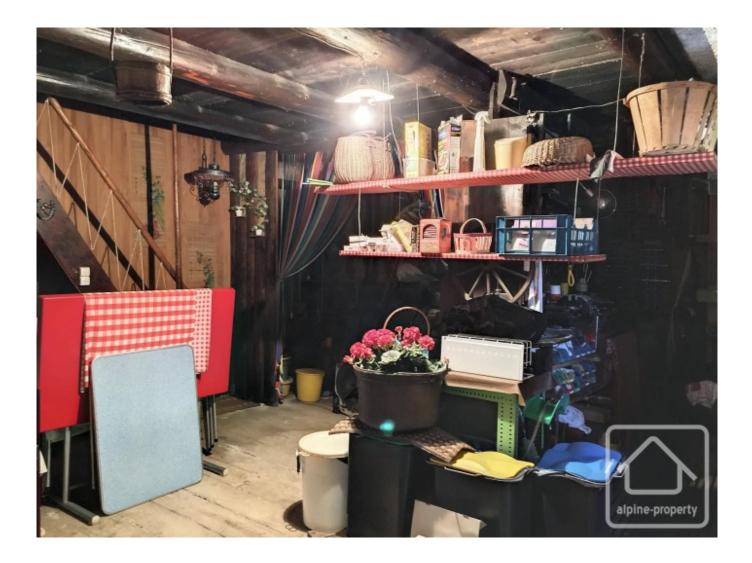

The property is ideal for those seeking a full renovation project. Over 3 levels, it comprises:

Garden/ground floor: living/dining room, kitchen, further room which is currently used as a utility/workshop room. First floor: 2 bedrooms, shower room/WC. Second floor : open plan barn with a top floor bedroom.