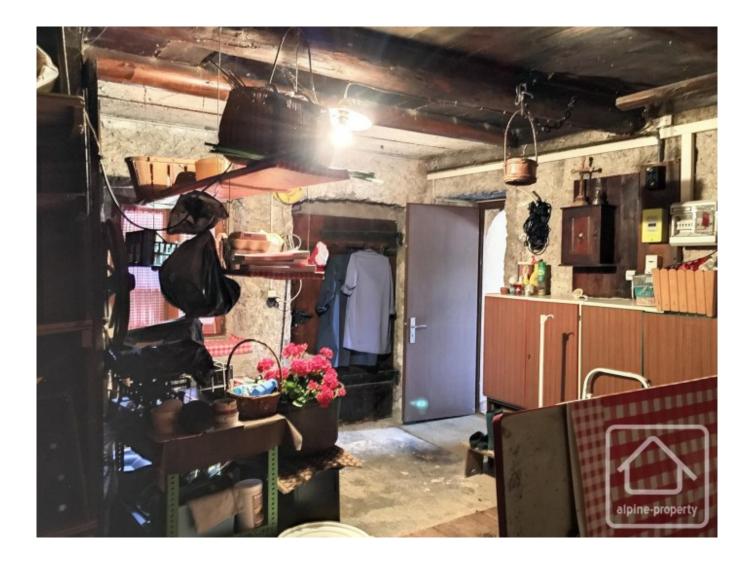

The property is ideal for those seeking a full renovation project. Over 3 levels, it comprises:

Garden/ground floor: living/dining room, kitchen, further room which is currently used as a utility/workshop room. First floor: 2 bedrooms, shower room/WC. Second floor : open plan barn with a top floor bedroom.