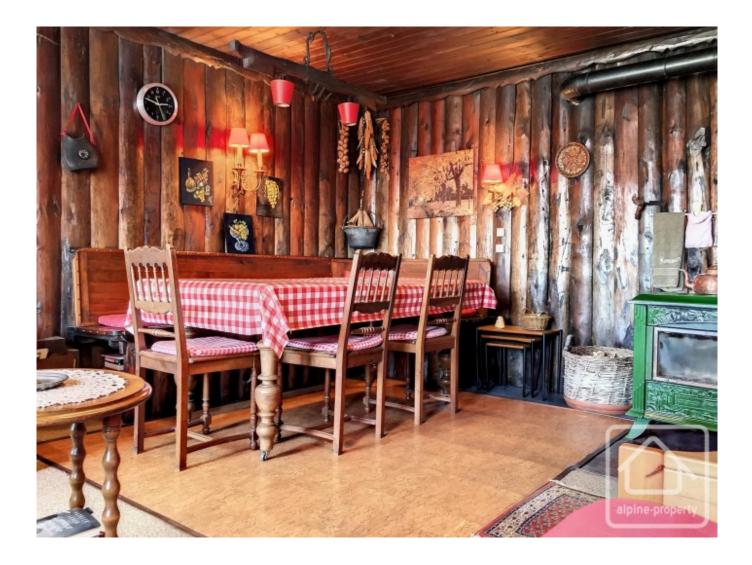

# **Property Description**

Chalet Pombourg is an authentic Savoyard farmhouse, typicial of it's style and constructed from old stone and wood. It is a charming property, perched in the hamlet of Pombourg in the community of La Forclaz, situated halfway between the ski resorts of the Portes du Soleil and the lakeside town of Thonon Les Bains.

The property is ideal for those seeking a full renovation project. Over 3 levels, it comprises:

Garden/ground floor: living/dining room, kitchen, further room which is currently used as a utility/workshop room. First floor: 2 bedrooms, shower room/WC. Second floor : open plan barn with a top floor bedroom.