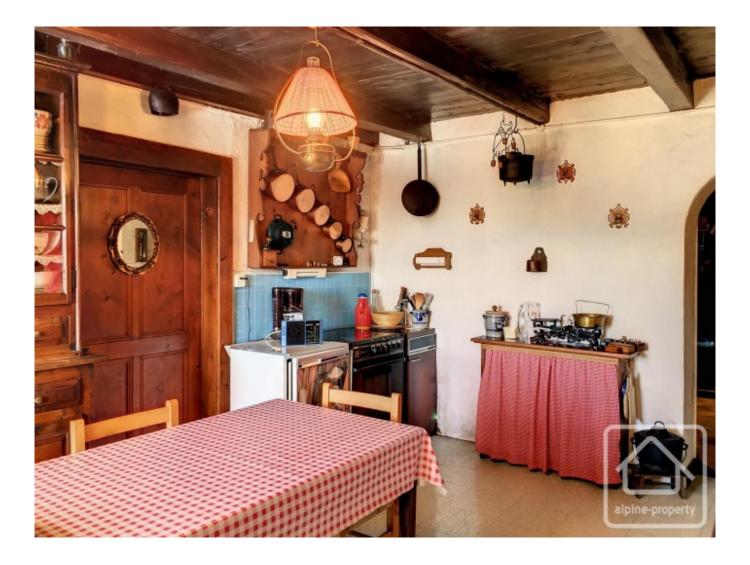

# **Property Description**

Chalet Pombourg is an authentic Savoyard farmhouse, typicial of it's style and constructed from old stone and wood. It is a charming property, perched in the hamlet of Pombourg in the community of La Forclaz, situated halfway between the ski resorts of the Portes du Soleil and the lakeside town of Thonon Les Bains.

The property is ideal for those seeking a full renovation project. Over 3 levels, it comprises:

Garden/ground floor: living/dining room, kitchen, further room which is currently used as a utility/workshop room. First floor: 2 bedrooms, shower room/WC. Second floor : open plan barn with a top floor bedroom.