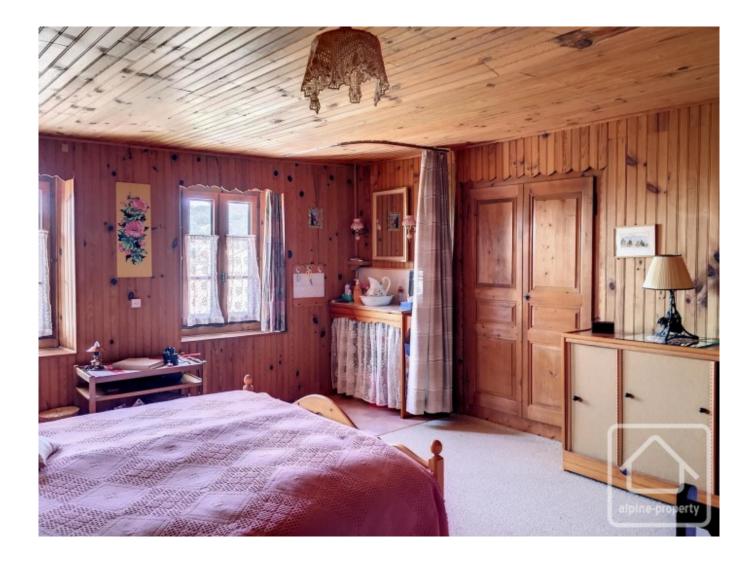

# **Property Description**

Chalet Pombourg is an authentic Savoyard farmhouse, typicial of it's style and constructed from old stone and wood. It is a charming property, perched in the hamlet of Pombourg in the community of La Forclaz, situated halfway between the ski resorts of the Portes du Soleil and the lakeside town of Thonon Les Bains.

The property is ideal for those seeking a full renovation project. Over 3 levels, it comprises:

Garden/ground floor: living/dining room, kitchen, further room which is currently used as a utility/workshop room. First floor: 2 bedrooms, shower room/WC. Second floor : open plan barn with a top floor bedroom.