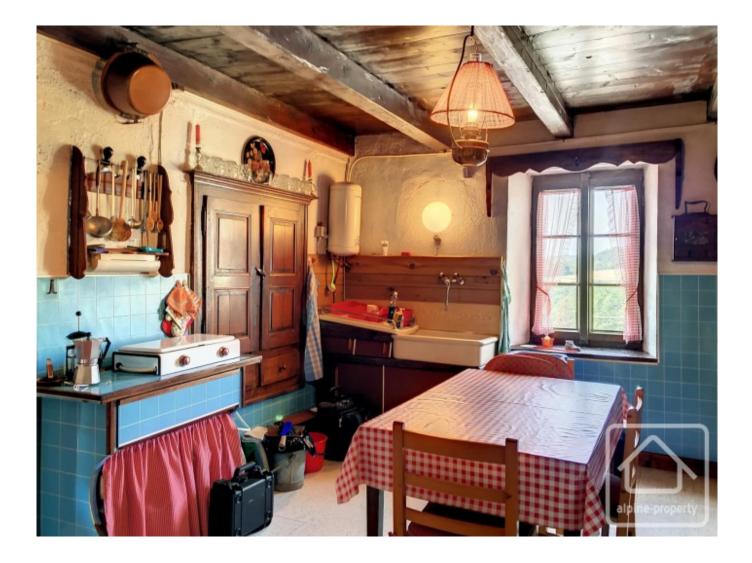

# **Property Description**

Chalet Pombourg is an authentic Savoyard farmhouse, typicial of it's style and constructed from old stone and wood. It is a charming property, perched in the hamlet of Pombourg in the community of La Forclaz, situated halfway between the ski resorts of the Portes du Soleil and the lakeside town of Thonon Les Bains.

The property is ideal for those seeking a full renovation project. Over 3 levels, it comprises:

Garden/ground floor: living/dining room, kitchen, further room which is currently used as a utility/workshop room. First floor: 2 bedrooms, shower room/WC. Second floor : open plan barn with a top floor bedroom.