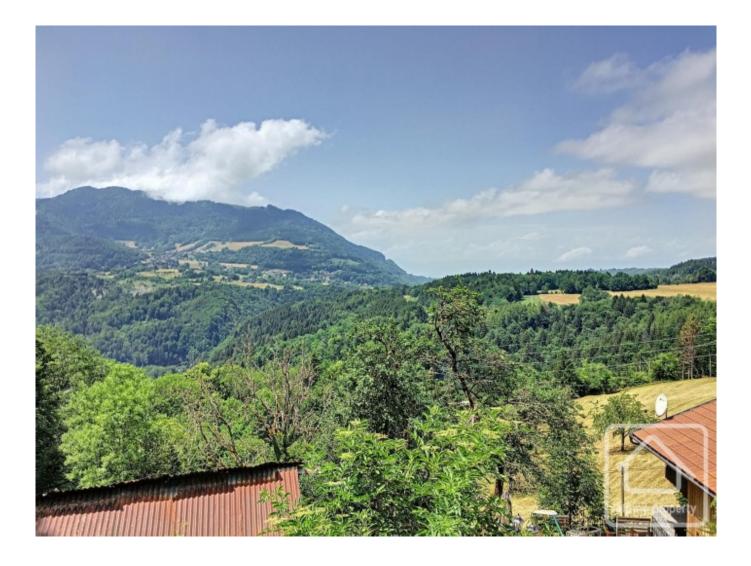

# **Property Description**

Chalet Pombourg is an authentic Savoyard farmhouse, typicial of it's style and constructed from old stone and wood. It is a charming property, perched in the hamlet of Pombourg in the community of La Forclaz, situated halfway between the ski resorts of the Portes du Soleil and the lakeside town of Thonon Les Bains.

The village of La Forclaz is situated 17km from Thonon and Lake Léman, 14km from the village of Saint Jean d'Aulps and the nearest ski station which is the Roc d'Enfer domain (part of Portes du Soleil), just 17km away. An ideal situation for buyers needing easy access to Geneva and the lakeside towns whilst enjoying all that the mountains have to offer.