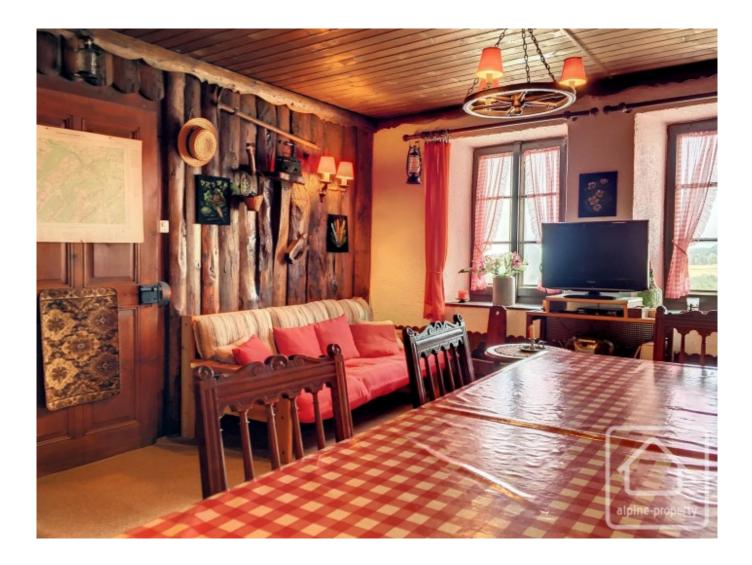

The property is ideal for those seeking a full renovation project. Over 3 levels, it comprises:

Garden/ground floor: living/dining room, kitchen, further room which is currently used as a utility/workshop room. First floor: 2 bedrooms, shower room/WC. Second floor : open plan barn with a top floor bedroom.

We have asked a virtual decorator to create some mock ups to show what could be done with this property. You can see the final result by clicking here <u>Mock up images</u>:

Outside, the intimate and relaxing garden as been lovingly cared for and adds flowers and colour to the property.