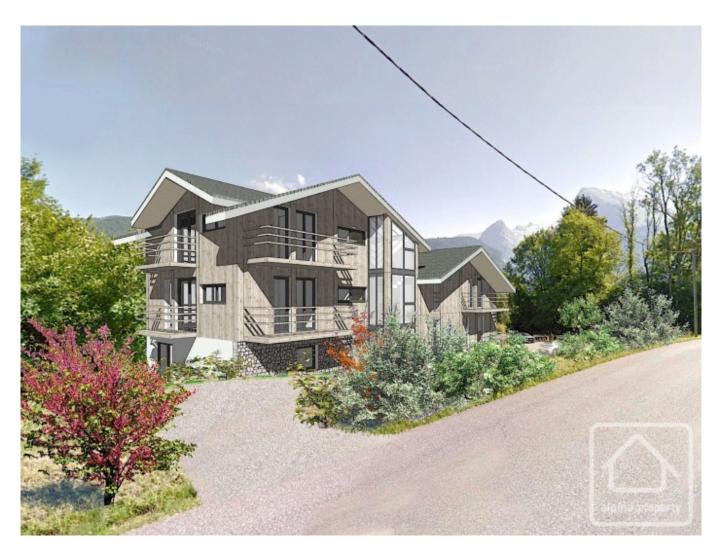

## **Property Description**

Les Terrasses du Criou is a new development located in Vercland, in the immediate vicinity of the new Vercland gondola, the TC10.

Composed of two chalets, respecting the thermal construction standards of RT2012, this residence will include 4 apartments. It is built and supervised by reputable local tradesmen and architects.

Apartment 4, located on the first and second floor of the westerly chalet, has a liveable surface area of 118,30m2. This 5 bedroom duplex enjoys all the benefits of a semi detached chalet in terms of space with minimal maintenance to consider. The generous use of balconies, cleverly incorporated into the design, enables a future owner to fully engage with the beautiful surroundings and mountain vistas beyond.