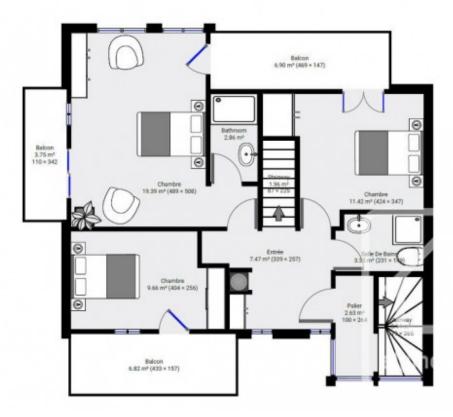

Apartment 4, located on the first and second floor of the westerly chalet, has a liveable surface area of 118,30m2. This 5 bedroom duplex enjoys all the benefits of a semi detached chalet in terms of space with minimal maintenance to consider. The generous use of balconies, cleverly incorporated into the design, enables a future owner to fully engage with the beautiful surroundings and mountain vistas beyond.

The apartment is sold with reduced notary fees of 2.5%.

The property is covered by the copropriété rules.

▼ 1st Floor

▼ 2nd Floor

APPARTEMENT 4 DUPLEX OUEST - FAÇADE SUD

APPARTEMENT 4 DUPLEX OUEST - FAÇADE NORD

▼ 1st Floor

▼ 2nd Floor

THER RUDORPLAN IS PROVIDED WITHOUT WARRANTY OF JAVE KIND. SENSOPIA DISCLAIMS ANY WARRANTY IN WITHOUT LIMITATION, SATISFACTORY QUALITY OR ADDURACY OF DIMENSIONS. Page 1/1