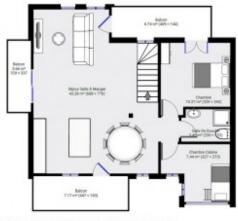

The apartment is sold with reduced notary fees of 2.5%.

The property is covered by the copropriété rules.

▼ 1st Floor

▼ 2nd Floor

APPARTEMENT 4 DUPLEX OUEST - FAÇADE SUD

APPARTEMENT 4 DUPLEX OUEST - FAÇADE NORD

▼ 1st Floor

▼ 2nd Floor

THER RUDORPLAN IS PROVIDED WITHOUT WARRANTY OF JAVE KIND. SENSOPIA DISCLAIMS ANY WARRANTY IN WITHOUT LIMITATION, SATISFACTORY QUALITY OR ADDURACY OF DIMENSIONS. Page 1/1