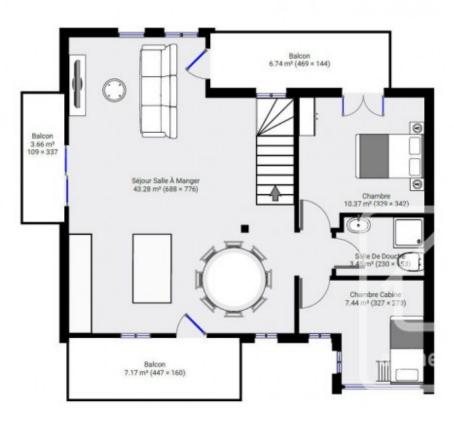

Apartment 4, located on the first and second floor of the westerly chalet, has a liveable surface area of 118,30m2. This 5 bedroom duplex enjoys all the benefits of a semi detached chalet in terms of space with minimal maintenance to consider. The generous use of balconies, cleverly incorporated into the design, enables a future owner to fully engage with the beautiful surroundings and mountain vistas beyond.

The apartment is sold with reduced notary fees of 2.5%.

The property is covered by the copropriété rules.

▼ 1st Floor

▼ 2nd Floor

APPARTEMENT 4 DUPLEX OUEST - FAÇADE SUD

APPARTEMENT 4 DUPLEX OUEST - FAÇADE NORD

▼ 1st Floor

▼ 2nd Floor

THER RUDORPLAN IS PROVIDED WITHOUT WARRANTY OF JAVE KIND. SENSOPIA DISCLAIMS ANY WARRANTY IN WITHOUT LIMITATION, SATISFACTORY QUALITY OR ADDURACY OF DIMENSIONS. Page 1/1