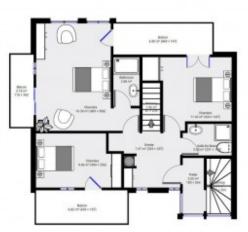

The apartment is sold with reduced notary fees of 2.5%.

The property is covered by the copropriété rules.

▼ 1st Floor

▼ 2nd Floor

APPARTEMENT 4 DUPLEX OUEST - FAÇADE SUD

APPARTEMENT 4 DUPLEX OUEST - FAÇADE NORD

▼ 1st Floor

▼ 2nd Floor

THER RUDORPLAN IS PROVIDED WITHOUT WARRANTY OF JAVE KIND. SENSOPIA DISCLAIMS ANY WARRANTY IN WITHOUT LIMITATION, SATISFACTORY QUALITY OR ADDURACY OF DIMENSIONS. Page 1/1