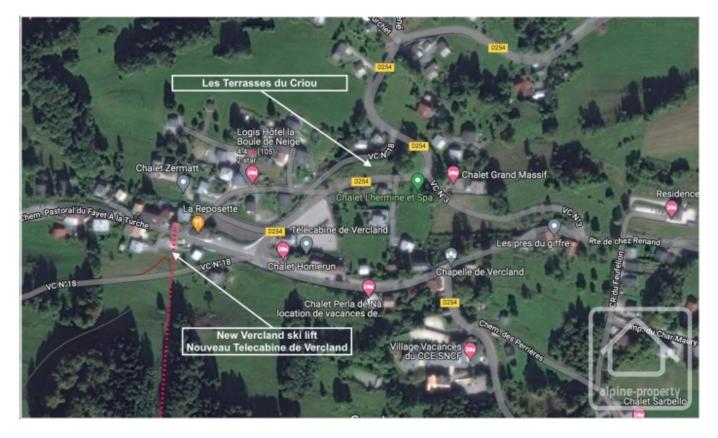

# Appt. Les Terrasses du Criou, 4

## **Property Description**

Les Terrasses du Criou is a new development located in Vercland, in the immediate vicinity of the new Vercland gondola, the TC10.

Composed of two chalets, respecting the thermal construction standards of RT2012, this residence will include 4 apartments. It is built and supervised by reputable local tradesmen and architects.