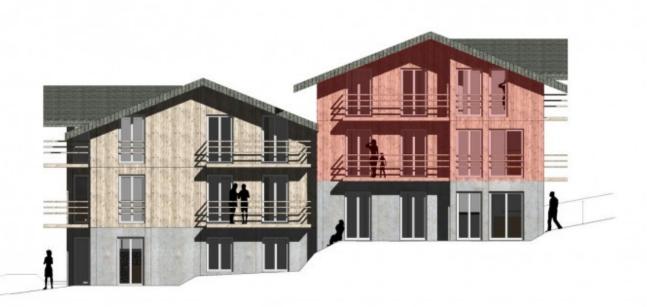

## **Property Description**

Les Terrasses du Criou is a new development located in Vercland, in the immediate vicinity of the new Vercland gondola, the TC10.

Composed of two chalets, respecting the thermal construction standards of RT2012, this residence will include 4 apartments. It is built and supervised by reputable local tradesmen and architects.

Apartment 4, located on the first and second floor of the westerly chalet, has a liveable surface area of 118,30m2. This 5 bedroom duplex enjoys all the benefits of a semi detached chalet in terms of space with minimal maintenance to consider. The generous use of balconies, cleverly incorporated into the design, enables a future owner to fully engage with the beautiful surroundings and mountain vistas beyond.

The apartment is sold with reduced notary fees of 2.5%.

The property is covered by the copropriété rules.

▼ 1st Floor

▼ 2nd Floor

APPARTEMENT 4 DUPLEX OUEST - FAÇADE SUD

APPARTEMENT 4 DUPLEX OUEST - FAÇADE NORD