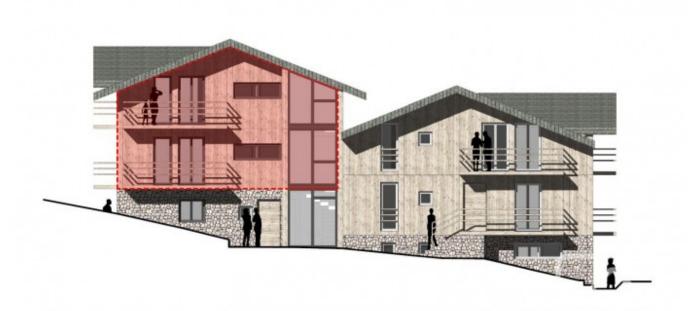

Apartment 4, located on the first and second floor of the westerly chalet, has a liveable surface area of 118,30m2. This 5 bedroom duplex enjoys all the benefits of a semi detached chalet in terms of space with minimal maintenance to consider. The generous use of balconies, cleverly incorporated into the design, enables a future owner to fully engage with the beautiful surroundings and mountain vistas beyond.

The apartment is sold with reduced notary fees of 2.5%.

The property is covered by the copropriété rules.

▼ 1st Floor

▼ 2nd Floor

APPARTEMENT 4 DUPLEX OUEST - FAÇADE SUD

APPARTEMENT 4 DUPLEX OUEST - FAÇADE NORD