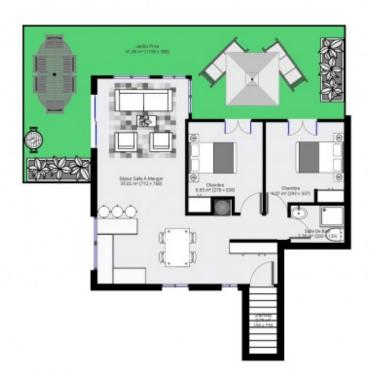

Apartment 3, located on the garden level of the westerly chalet, has a liveable surface area of 55.52m2. It includes an entrance hall leading to the open plan kitchen living room with a surface area of 30,13m2 and acces to the garden, two bedrooms also with access to the garden, and a fully fitted family bathroom.

The apartment has a private garden of approximately 130m2 facing west and north.

A covered parking space (with an electricity outlet), an uncovered parking space and a private ski locker are included in the sale.