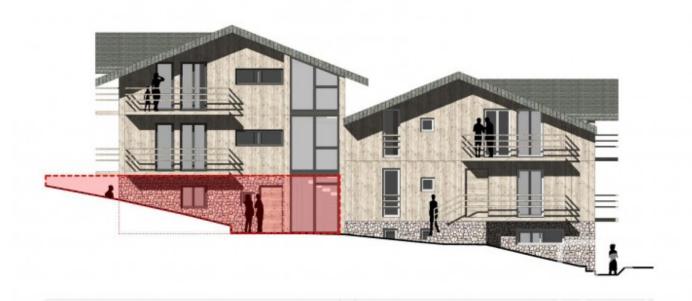

APPARTEMENT 3 REZ DE JARDIN OUEST - FAÇADE SUD

APPARTEMENT 3 REZ DE JARDIN OUEST - FAÇADE NORD