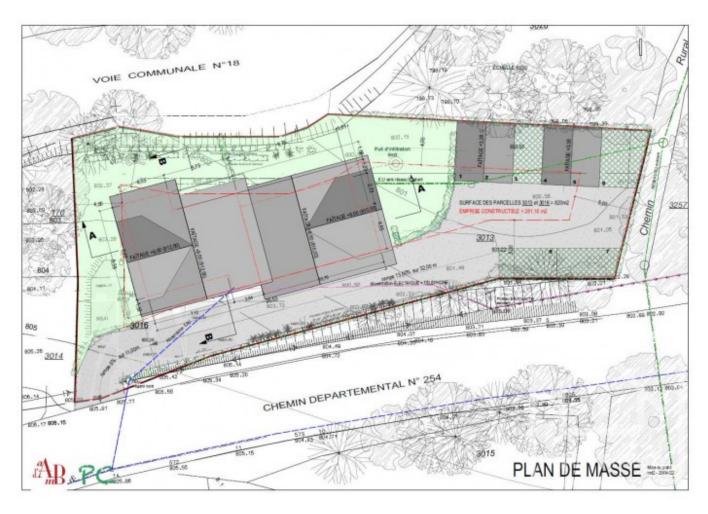

## **Property Description**

Les Terrasses du Criou is a new development located in Vercland, in the immediate vicinity of the new Vercland gondola, the TC10.

Composed of two chalets, respecting the thermal construction standards of RT2012, this residence will include 4 apartments. It is built and supervised by reputable local tradesmen and architects.

Apartment 3, located on the garden level of the westerly chalet, has a liveable surface area of 55.52m2. It includes an entrance hall leading to the open plan kitchen living room with a surface area of 30,13m2 and acces to the garden, two bedrooms also with access to the garden, and a fully fitted family bathroom.

The apartment has a private garden of approximately 130m2 facing west and north.

A covered parking space (with an electricity outlet), an uncovered parking space and a private ski locker are included in the sale.