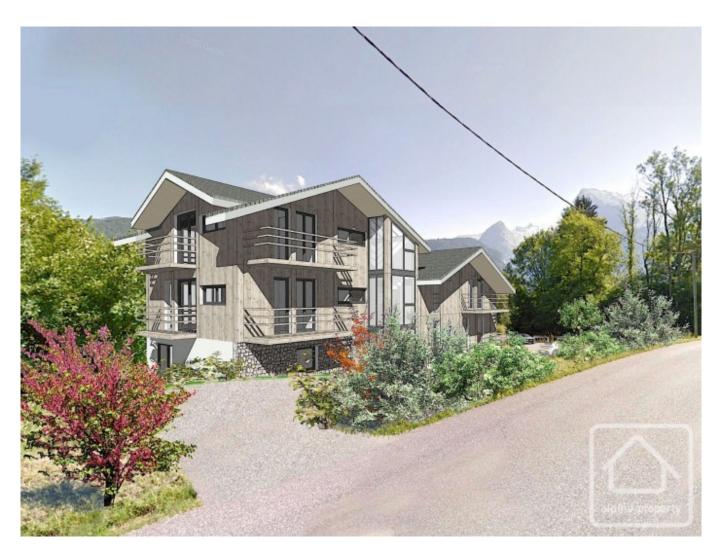

## **Property Description**

Les Terrasses du Criou is a new development located in Vercland, in the immediate vicinity of the new Vercland gondola, the TC10.

Composed of two chalets, respecting the thermal construction standards of RT2012, this residence will include 4 apartments. It is built and supervised by reputable local tradesmen and architects.

Apartment 3, located on the garden level of the westerly chalet, has a liveable surface area of 55.52m2. It includes an entrance hall leading to the open plan kitchen living room with a surface area of 30,13m2 and acces to the garden, two bedrooms also with access to the garden, and a fully fitted family bathroom.