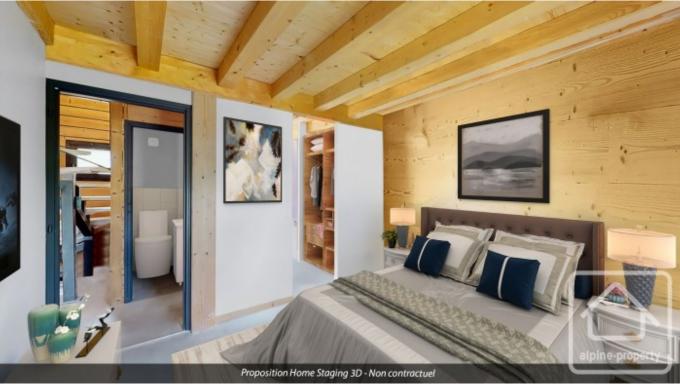

Apartment 2, located on the first and second floor of the easterly chalet, has a total surface area of 112,48m2 with 106,46m2 deemed "liveable space". This 5 bedroom duplex enjoys all the benefits of a semi detached chalet in terms of space with minimal maintenance to consider. The generous use of balconies, cleverly incorporated into the design, enables a future owner to fully engage with the beautiful surroundings and mountain vistas beyond.

The apartment's floor will be fully tiled with underfloor heating, heated via an individual heat exchange pump.

All the necessary guarantees are in place to ensure your investment with delivery scheduled for end of October 2023.