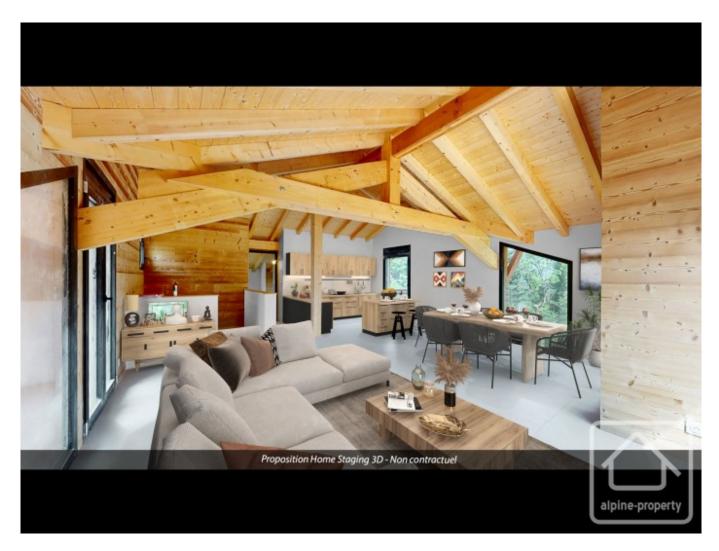

Apartment 2, located on the first and second floor of the easterly chalet, has a total surface area of 112,48m2 with 106,46m2 deemed "liveable space". This 5 bedroom duplex enjoys all the benefits of a semi detached chalet in terms of space with minimal maintenance to consider. The generous use of balconies, cleverly incorporated into the design, enables a future owner to fully engage with the beautiful surroundings and mountain vistas beyond.