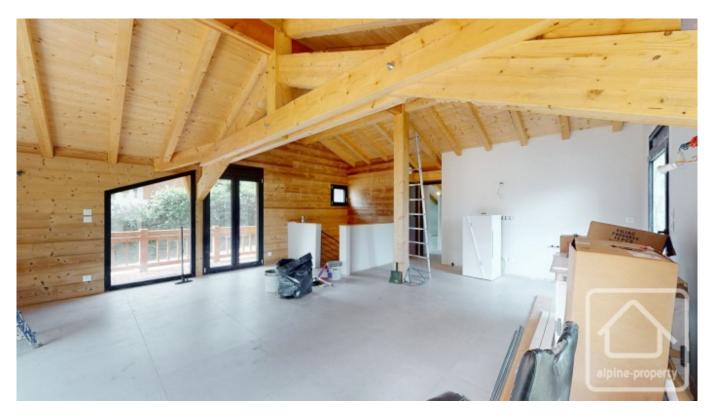

# **Property Description**

Les Terrasses du Criou is a new development located in Vercland, in the immediate vicinity of the new Vercland gondola, the TC10.

Composed of two chalets, respecting the thermal construction standards of RT2012, this residence will include 4 apartments. It is built and supervised by reputable local tradesmen and architects.

Apartment 2, located on the first and second floor of the easterly chalet, has a total surface area of 112,48m2 with 106,46m2 deemed "liveable space". This 5 bedroom duplex enjoys all the benefits of a semi detached chalet in terms of space with minimal maintenance to consider. The generous use of balconies, cleverly incorporated into the design, enables a future owner to fully engage with the beautiful surroundings and mountain vistas beyond.