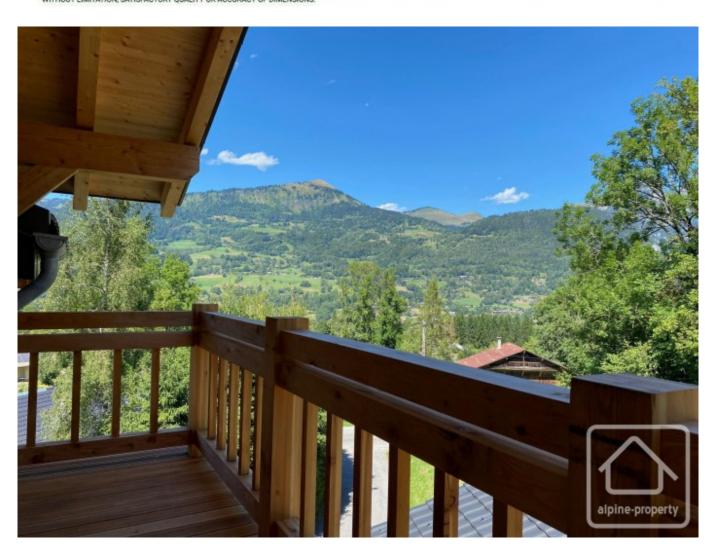

Apartment 2, located on the first and second floor of the easterly chalet, has a total surface area of 112,48m2 with 106,46m2 deemed "liveable space". This 5 bedroom duplex enjoys all the benefits of a semi detached chalet in terms of space with minimal maintenance to consider. The generous use of balconies, cleverly incorporated into the design, enables a future owner to fully engage with the beautiful surroundings and mountain vistas beyond.