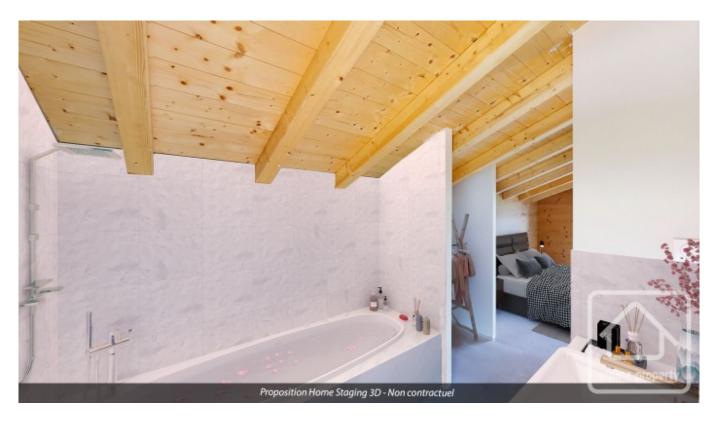

Apartment 2, located on the first and second floor of the easterly chalet, has a total surface area of 112,48m2 with 106,46m2 deemed "liveable space". This 5 bedroom duplex enjoys all the benefits of a semi detached chalet in terms of space with minimal maintenance to consider. The generous use of balconies, cleverly incorporated into the design, enables a future owner to fully engage with the beautiful surroundings and mountain vistas beyond.

The apartment's floor will be fully tiled with underfloor heating, heated via an individual heat exchange pump.

All the necessary guarantees are in place to ensure your investment with delivery scheduled for end of October 2023.