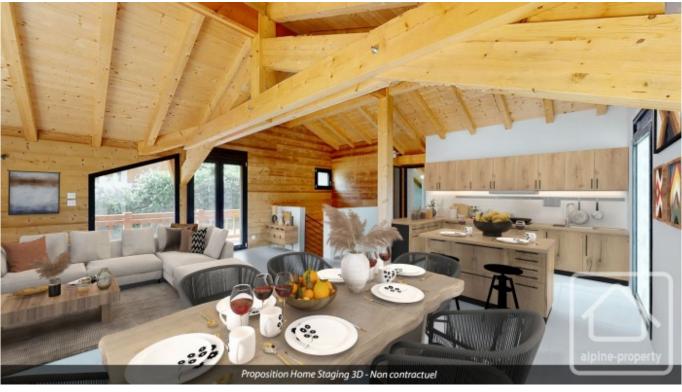

Apartment 2, located on the first and second floor of the easterly chalet, has a total surface area of 112,48m2 with 106,46m2 deemed "liveable space". This 5 bedroom duplex enjoys all the benefits of a semi detached chalet in terms of space with minimal maintenance to consider. The generous use of balconies, cleverly incorporated into the design, enables a future owner to fully engage with the beautiful surroundings and mountain vistas beyond.

A covered parking space (with an electricity outlet), an uncovered parking space and a cave large enough to store sport equipment and bikes is included in the sale.

The price also includes an equipped kitchen (induction hob, activated carbon hood, electric oven, dishwasher, fridge, washing machine)