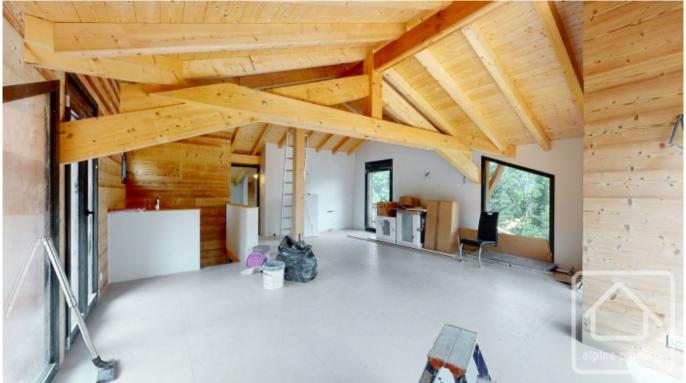

# **Property Description**

Les Terrasses du Criou is a new development located in Vercland, in the immediate vicinity of the new Vercland gondola, the TC10.

Composed of two chalets, respecting the thermal construction standards of RT2012, this residence will include 4 apartments. It is built and supervised by reputable local tradesmen and architects.

Apartment 2, located on the first and second floor of the easterly chalet, has a total surface area of 112,48m2 with 106,46m2 deemed "liveable space". This 5 bedroom duplex enjoys all the benefits of a semi detached chalet in terms of space with minimal maintenance to consider. The generous use of balconies, cleverly incorporated into the design, enables a future owner to fully engage with the beautiful surroundings and mountain vistas beyond.