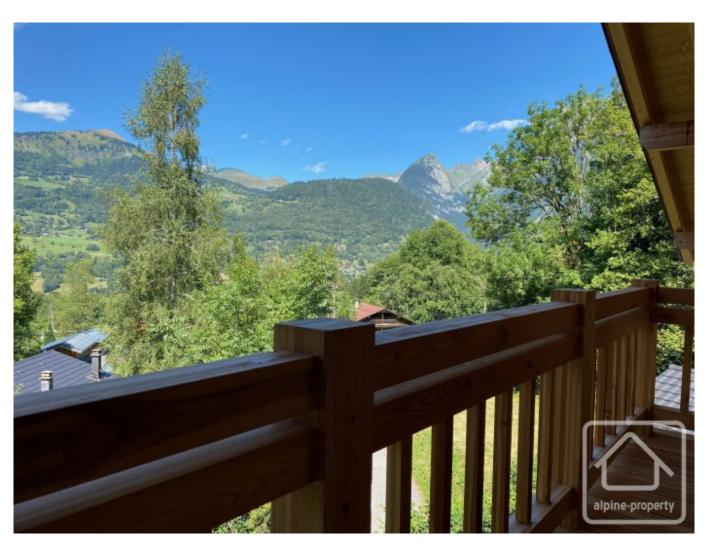

Apartment 2, located on the first and second floor of the easterly chalet, has a total surface area of 112,48m2 with 106,46m2 deemed "liveable space". This 5 bedroom duplex enjoys all the benefits of a semi detached chalet in terms of space with minimal maintenance to consider. The generous use of balconies, cleverly incorporated into the design, enables a future owner to fully engage with the beautiful surroundings and mountain vistas beyond.