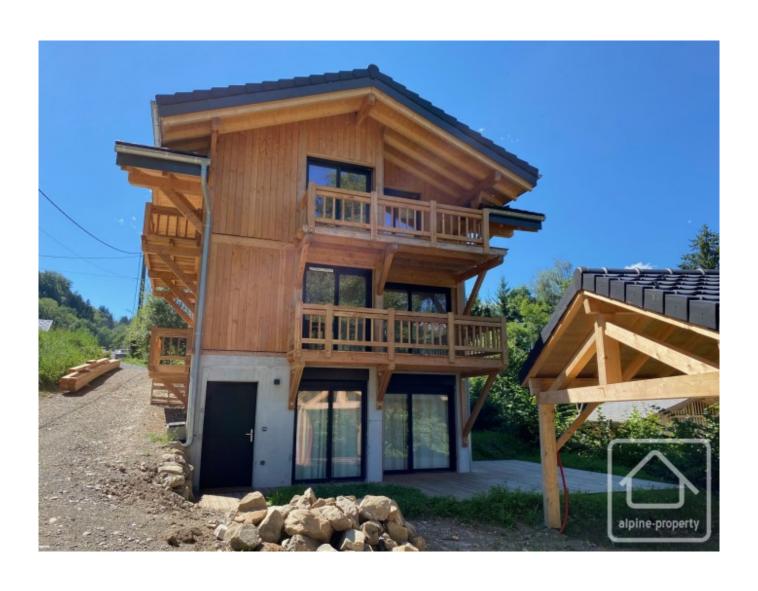

# **Property Description**

Les Terrasses du Criou is a new development located in Vercland, in the immediate vicinity of the new Vercland gondola, the TC10.

Composed of two chalets, respecting the thermal construction standards of RT2012, this residence will include 4 apartments. It is built and supervised by reputable local tradesmen and architects.

Apartment 2, located on the first and second floor of the easterly chalet, has a total surface area of 112,48m2 with 106,46m2 deemed "liveable space". This 5 bedroom duplex enjoys all the benefits of a semi detached chalet in terms of space with minimal maintenance to consider. The generous use of balconies, cleverly incorporated into the design, enables a future owner to fully engage with the beautiful surroundings and mountain vistas beyond.