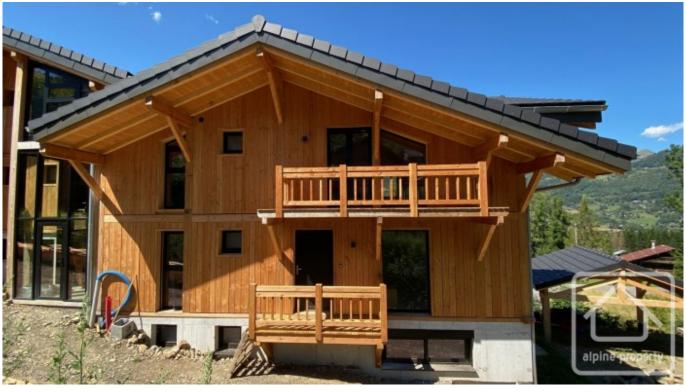

# **Property Description**

Les Terrasses du Criou is a new development located in Vercland, in the immediate vicinity of the new Vercland gondola, the TC10.

Composed of two chalets, respecting the thermal construction standards of RT2012, this residence will include 4 apartments. It is built and supervised by reputable local tradesmen and architects.

Apartment 2, located on the first and second floor of the easterly chalet, has a total surface area of 112,48m2 with 106,46m2 deemed "liveable space". This 5 bedroom duplex enjoys all the benefits of a semi detached chalet in terms of space with minimal maintenance to consider. The generous use of balconies, cleverly incorporated into the design, enables a future owner to fully engage with the beautiful surroundings and mountain vistas beyond.