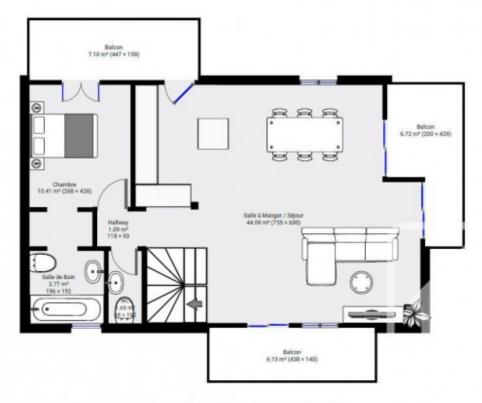

Apartment 2, located on the first and second floor of the easterly chalet, has a total surface area of 112,48m2 with 106,46m2 deemed "liveable space". This 5 bedroom duplex enjoys all the benefits of a semi detached chalet in terms of space with minimal maintenance to consider. The generous use of balconies, cleverly incorporated into the design, enables a future owner to fully engage with the beautiful surroundings and mountain vistas beyond.

#### ▼ Ground Floor

#### ▼ 1st Floor

### **▼** Ground Floor

### ▼ 1st Floor

THIS FLOORPLAN IS PROVIDED WITHOUT WARRANTY OF ANY KIND. SENSOPIA DISCLAIMS ANY WARRANTY INCLUDING, WITHOUT LIMITATION, SATISFACTORY QUALITY OR ACCURACY OF DIMENSIONS.