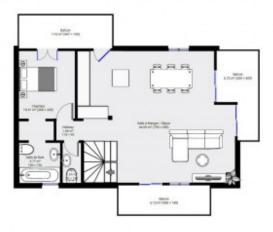

into the design, enables a future owner to fully engage with the beautiful surroundings and mountain vistas beyond.

A covered parking space (with an electricity outlet), an uncovered parking space and a cave large enough to store sport equipment and bikes is included in the sale.

The price also includes an equipped kitchen (induction hob, activated carbon hood, electric oven, dishwasher, fridge, washing machine)

The apartment's floor will be fully tiled with underfloor heating, heated via an individual heat exchange pump.

All the necessary guarantees are in place to ensure your investment with delivery scheduled for end of October 2023.

The apartment is sold with reduced notary fees of 2.5%.

The property is covered by the copropriété rules.

#### ▼ Ground Floor



#### ▼ 1st Floor



### **▼** Ground Floor



### ▼ 1st Floor



THIS FLOORPLAN IS PROVIDED WITHOUT WARRANTY OF ANY KIND. SENSOPIA DISCLAIMS ANY WARRANTY INCLUDING, WITHOUT LIMITATION, SATISFACTORY QUALITY OR ACCURACY OF DIMENSIONS.