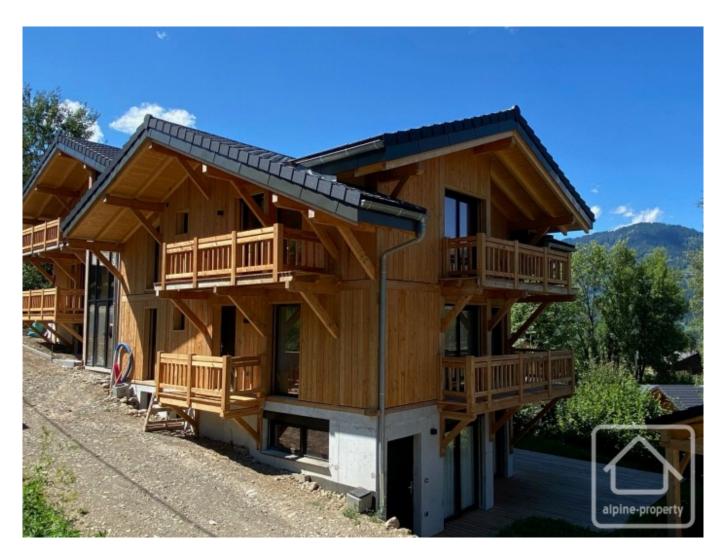

# **Property Description**

Les Terrasses du Criou is a new development located in Vercland, in the immediate vicinity of the new Vercland gondola, the TC10.

Composed of two chalets, respecting the thermal construction standards of RT2012, this residence will include 4 apartments. It is built and supervised by reputable local tradesmen and architects.

Apartment 2, located on the first and second floor of the easterly chalet, has a total surface area of 112,48m2 with 106,46m2 deemed "liveable space". This 5 bedroom duplex enjoys all the benefits of a semi detached chalet in terms of space with minimal maintenance to consider. The generous use of balconies, cleverly incorporated into the design, enables a future owner to fully engage with the beautiful surroundings and mountain vistas beyond.