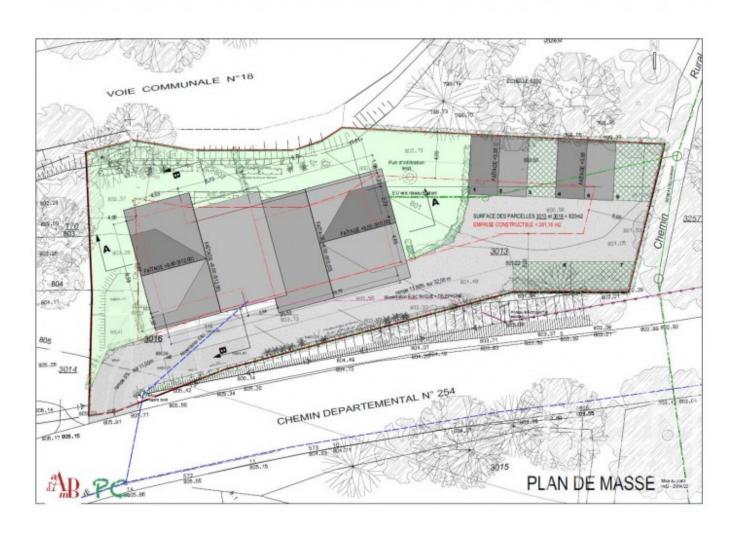

## **Property Description**

Les Terrasses du Criou is a new development located in Vercland, in the immediate vicinity of the new Vercland gondola, the TC10.

Composed of two chalets, respecting the thermal construction standards of RT2012, this residence will include 4 apartments. It is built and supervised by reputable local tradesmen and architects.

Apartment 1, located on the garden level of the easterly chalet, has a liveable surface area of 57.95m2. It includes an entrance hall leading to the open plan kitchen living room with a surface area of 24.19m2 and access to the garden, two bedrooms also with access to the garden, an office / bunkroom and a fully fitted family bathroom.

The apartment has a private garden of approximately 143m2 facing north and east.

A covered parking space (with an electricity outlet), an uncovered parking space and a private ski locker are included in the sale.