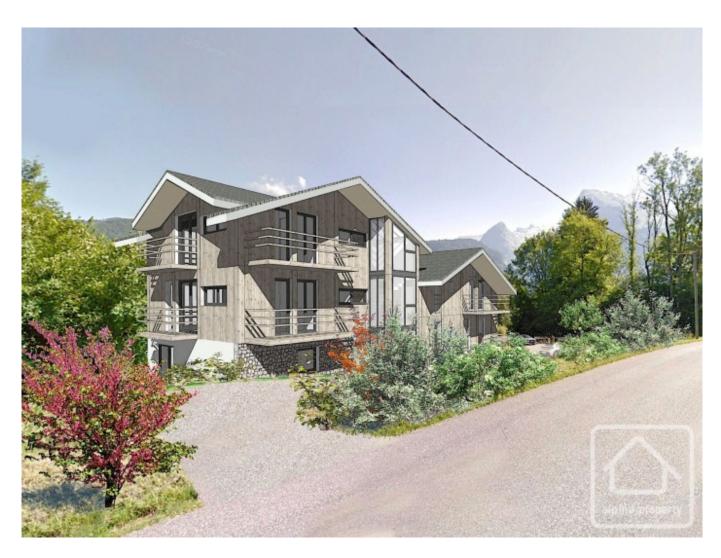

## **Property Description**

Les Terrasses du Criou is a new development located in Vercland, in the immediate vicinity of the new Vercland gondola, the TC10.

Composed of two chalets, respecting the thermal construction standards of RT2012, this residence will include 4 apartments. It is built and supervised by reputable local tradesmen and architects.

Apartment 1, located on the garden level of the easterly chalet, has a liveable surface area of 57.95m2. It includes an entrance hall leading to the open plan kitchen living room with a surface area of 24.19m2 and access to the garden, two bedrooms also with access to the garden, an office / bunkroom and a fully fitted family bathroom.

The apartment has a private garden of approximately 143m2 facing north and east.

A covered parking space (with an electricity outlet), an uncovered parking space and a private ski locker are included in the sale.