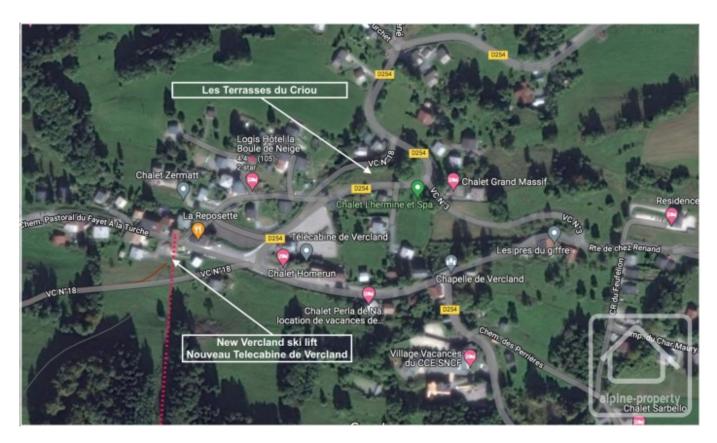

## **Property Description**

Les Terrasses du Criou is a new development located in Vercland, in the immediate vicinity of the new Vercland gondola, the TC10.

Composed of two chalets, respecting the thermal construction standards of RT2012, this residence will include 4 apartments. It is built and supervised by reputable local tradesmen and architects.