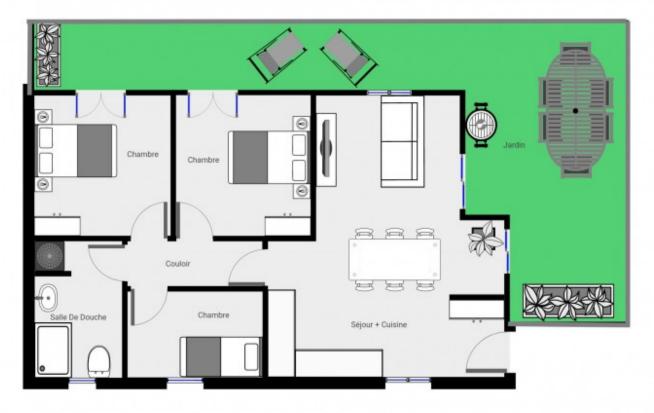

Apartment 1, located on the garden level of the easterly chalet, has a liveable surface area of 57.95m2. It includes an entrance hall leading to the open plan kitchen living room with a surface area of 24.19m2 and access to the garden, two bedrooms also with access to the garden, an office / bunkroom and a fully fitted family bathroom.

The apartment has a private garden of approximately 143m2 facing north and east.

A covered parking space (with an electricity outlet), an uncovered parking space and a private ski locker are included in the sale.

The price also includes an equipped kitchen (induction hob, activated carbon hood, electric oven, dishwasher, fridge, washing machine)

The apartment's floor will be fully tiled with underfloor heating, heated via an individual heat exchange pump.