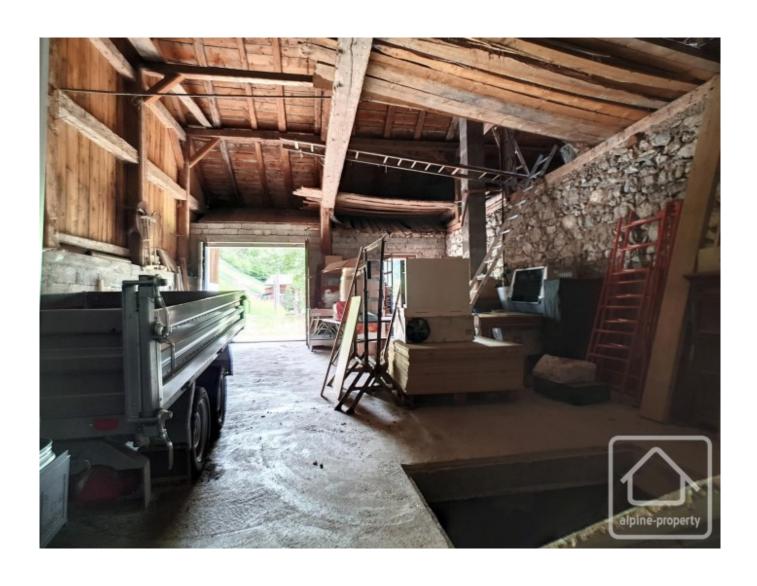

## **Property Description**

Located on a quiet back road in a sunny area over-looking the Brevon valley, this gem of a farmhouse is just waiting to be developed.

The property has already had some improvements with a substantial concrete floor in place and double-glazed windows. The existing layout on the ground floor is a long corridor with a bedroom, bathroom, kitchen/diner, a cellar and the old stables. On the first floor a long corridor with bedroom, bathroom, kitchen/diner and the barn with a mezzanine area above the apartment. In all the 'habitable' space is 114m2 with around 175m2 more to be developed.