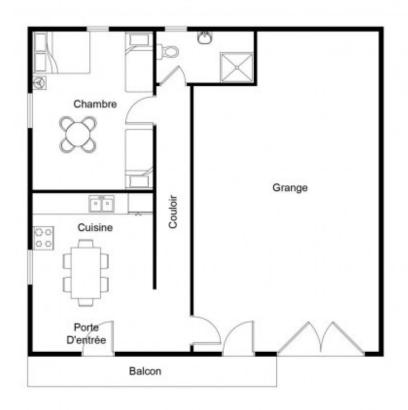

## **Property Description**

Located on a quiet back road in a sunny area over-looking the Brevon valley, this gem of a farmhouse is just waiting to be developed.

The property has already had some improvements with a substantial concrete floor in place and double-glazed windows. The existing layout on the ground floor is a long corridor with a bedroom, bathroom, kitchen/diner, a cellar and the old stables. On the first floor a long corridor with bedroom, bathroom, kitchen/diner and the barn with a mezzanine area above the apartment. In all the 'habitable' space is 114m2 with around 175m2 more to be developed.