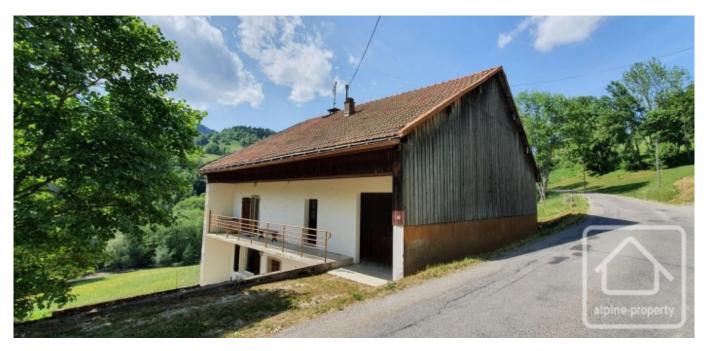

## **Property Description**

Located on a quiet back road in a sunny area over-looking the Brevon valley, this gem of a farmhouse is just waiting to be developed.

The property has already had some improvements with a substantial concrete floor in place and double-glazed windows. The existing layout on the ground floor is a long corridor with a bedroom, bathroom, kitchen/diner, a cellar and the old stables. On the first floor a long corridor with bedroom, bathroom, kitchen/diner and the barn with a mezzanine area above the apartment. In all the 'habitable' space is 114m2 with around 175m2 more to be developed.