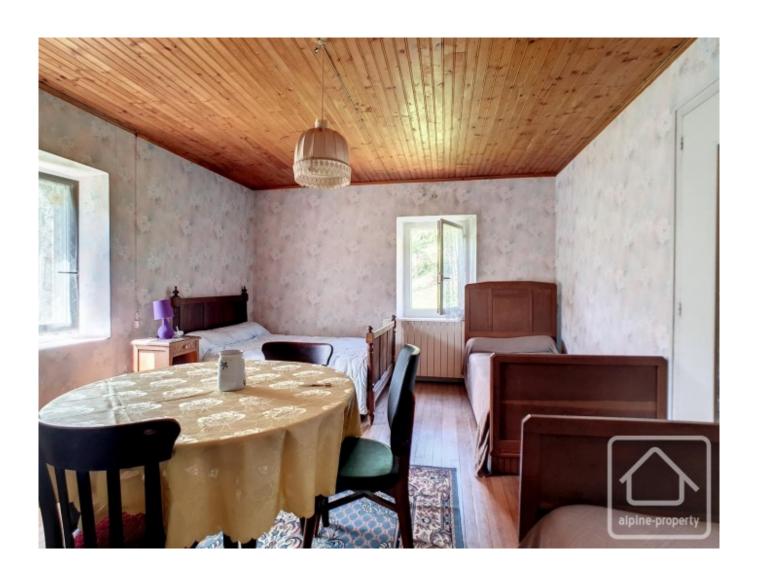

## **Property Description**

Located on a quiet back road in a sunny area over-looking the Brevon valley, this gem of a farmhouse is just waiting to be developed.

The property has already had some improvements with a substantial concrete floor in place and double-glazed windows. The existing layout on the ground floor is a long corridor with a bedroom, bathroom, kitchen/diner, a cellar and the old stables. On the first floor a long corridor with bedroom, bathroom, kitchen/diner and the barn with a mezzanine area above the apartment. In all the 'habitable' space is 114m2 with around 175m2 more to be developed.