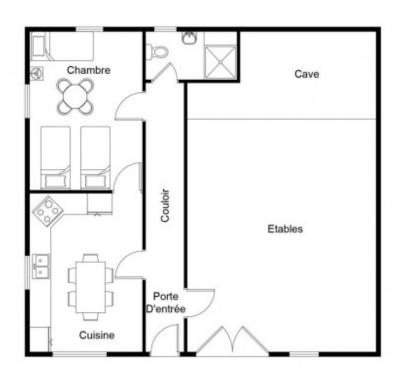

## **Property Description**

Located on a quiet back road in a sunny area over-looking the Brevon valley, this gem of a farmhouse is just waiting to be developed.

The property has already had some improvements with a substantial concrete floor in place and double-glazed windows. The existing layout on the ground floor is a long corridor with a bedroom, bathroom, kitchen/diner, a cellar and the old stables. On the first floor a long corridor with bedroom, bathroom, kitchen/diner and the barn with a mezzanine area above the apartment. In all the 'habitable' space is 114m2 with around 175m2 more to be developed.