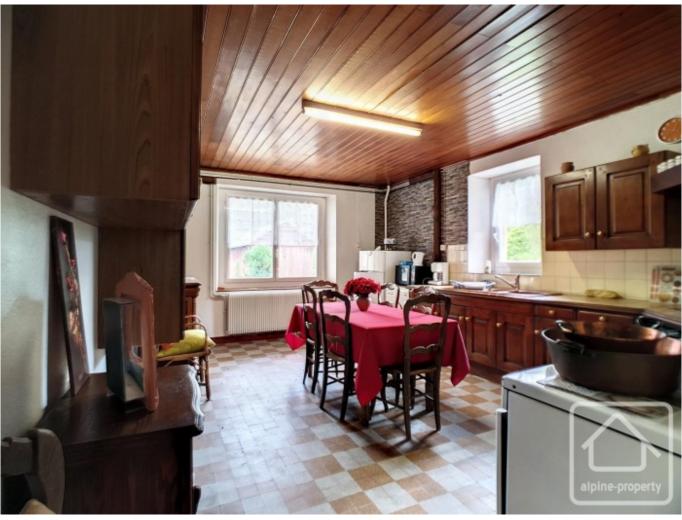

## **Property Description**

Located on a quiet back road in a sunny area over-looking the Brevon valley, this gem of a farmhouse is just waiting to be developed.

The property has already had some improvements with a substantial concrete floor in place and double-glazed windows. The existing layout on the ground floor is a long corridor with a bedroom, bathroom, kitchen/diner, a cellar and the old stables. On the first floor a long corridor with bedroom, bathroom, kitchen/diner and the barn with a mezzanine area above the apartment. In all the 'habitable' space is 114m2 with around 175m2 more to be developed.