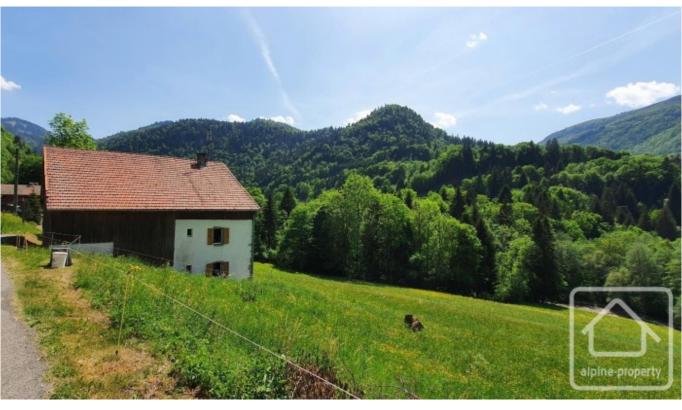

## **Property Description**

Located on a quiet back road in a sunny area over-looking the Brevon valley, this gem of a farmhouse is just waiting to be developed.

The property has already had some improvements with a substantial concrete floor in place and double-glazed windows. The existing layout on the ground floor is a long corridor with a bedroom, bathroom, kitchen/diner, a cellar and the old stables. On the first floor a long corridor with bedroom, bathroom, kitchen/diner and the barn with a mezzanine area above the apartment. In all the 'habitable' space is 114m2 with around 175m2 more to be developed.

The land surrounds the property, there is a flat area in the front with right of access across a neighbour's land the rest slopes fairly steeply. A septic tank will need to be installed.

In the village of Bellevaux (5mins drive) you will find many useful commerces, a bar/restaurant, post office, butcher, small superette (with petrol pump) and a Boulangerie. There are local schools including a good secondary college. Thonon-lesBains with all its big commercial areas and the shores of Lac Leman is only 25mns away.