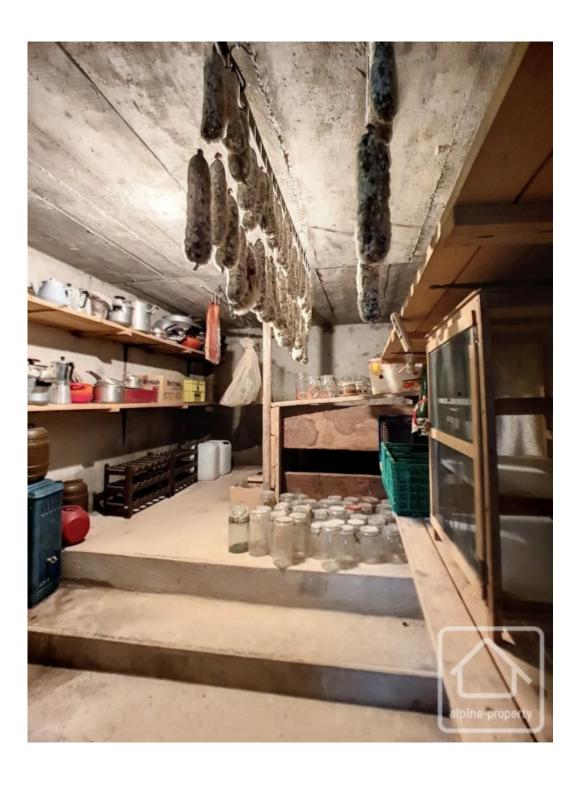

## **Property Description**

Located on a quiet back road in a sunny area over-looking the Brevon valley, this gem of a farmhouse is just waiting to be developed.

The property has already had some improvements with a substantial concrete floor in place and double-glazed windows. The existing layout on the ground floor is a long corridor with a bedroom, bathroom, kitchen/diner, a cellar and the old stables. On the first floor a long corridor with bedroom, bathroom, kitchen/diner and the barn with a mezzanine area above the apartment. In all the 'habitable' space is 114m2 with around 175m2 more to be developed.