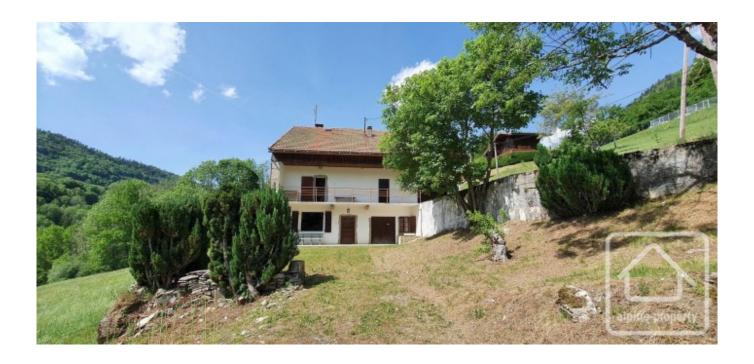

## **Property Description**

Located on a quiet back road in a sunny area over-looking the Brevon valley, this gem of a farmhouse is just waiting to be developed.

The property has already had some improvements with a substantial concrete floor in place and double-glazed windows. The existing layout on the ground floor is a long corridor with a bedroom, bathroom, kitchen/diner, a cellar and the old stables. On the first floor a long corridor with bedroom, bathroom, kitchen/diner and the barn with a mezzanine area above the apartment. In all the 'habitable' space is 114m2 with around 175m2 more to be developed.

The land surrounds the property, there is a flat area in the front with right of access across a neighbour's land the rest slopes fairly steeply. A septic tank will need to be installed.

In the village of Bellevaux (5mins drive) you will find many useful commerces, a bar/restaurant, post office, butcher, small superette (with petrol pump) and a Boulangerie. There are local schools including a good secondary college. Thonon-lesBains with all its big commercial areas and the shores of Lac Leman is only 25mns away.