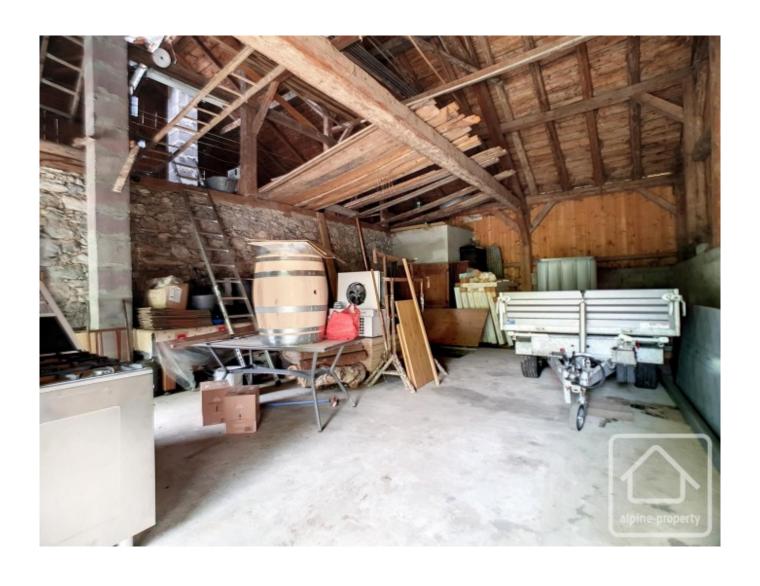

## **Property Description**

Located on a quiet back road in a sunny area over-looking the Brevon valley, this gem of a farmhouse is just waiting to be developed.

The property has already had some improvements with a substantial concrete floor in place and double-glazed windows. The existing layout on the ground floor is a long corridor with a bedroom, bathroom, kitchen/diner, a cellar and the old stables. On the first floor a long corridor with bedroom, bathroom, kitchen/diner and the barn with a mezzanine area above the apartment. In all the 'habitable' space is 114m2 with around 175m2 more to be developed.