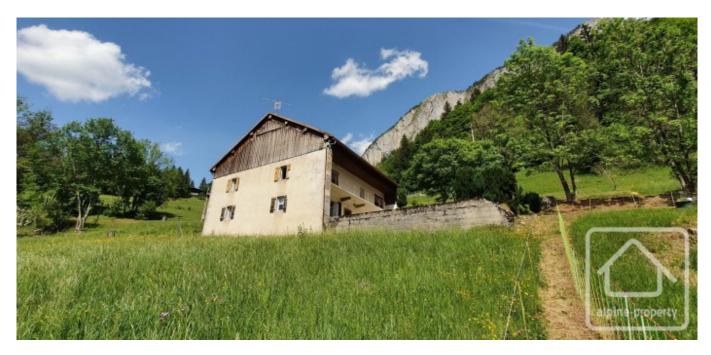

## **Property Description**

Located on a quiet back road in a sunny area over-looking the Brevon valley, this gem of a farmhouse is just waiting to be developed.

The property has already had some improvements with a substantial concrete floor in place and double-glazed windows. The existing layout on the ground floor is a long corridor with a bedroom, bathroom, kitchen/diner, a cellar and the old stables. On the first floor a long corridor with bedroom, bathroom, kitchen/diner and the barn with a mezzanine area above the apartment. In all the 'habitable' space is 114m2 with around 175m2 more to be developed.

The land surrounds the property, there is a flat area in the front with right of access across a neighbour's land the rest slopes fairly steeply. A septic tank will need to be installed.

In the village of Bellevaux (5mins drive) you will find many useful commerces, a bar/restaurant, post office, butcher, small superette (with petrol pump) and a Boulangerie. There are local schools including a good secondary college. Thonon-lesBains with all its big commercial areas and the shores of Lac Leman is only 25mns away.