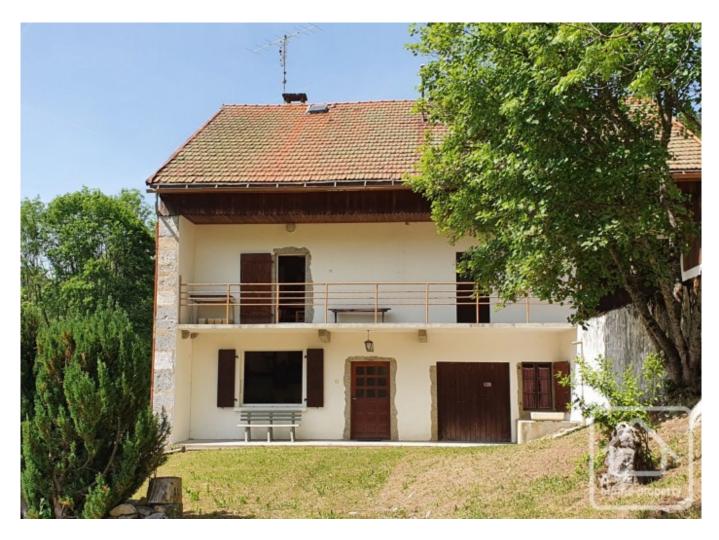

## La Ferme de la Cheterie

Bellevaux, Vallée Du Brevon, Alpes du Léman

355 000 €uros

## **Property Description**

Located on a quiet back road in a sunny area over-looking the Brevon valley, this gem of a farmhouse is just waiting to be developed.

The property has already had some improvements with a substantial concrete floor in place and double-glazed windows. The existing layout on the ground floor is a long corridor with a bedroom, bathroom, kitchen/diner, a cellar and the old stables. On the first floor a long corridor with bedroom, bathroom, kitchen/diner and the barn with a mezzanine area above the apartment. In all the 'habitable' space is 114m2 with around 175m2 more to be developed.