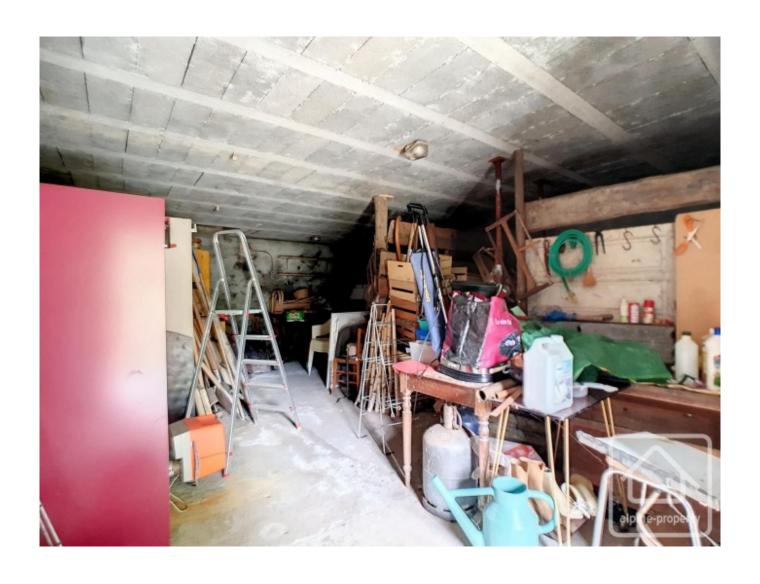

## **Property Description**

Located on a quiet back road in a sunny area over-looking the Brevon valley, this gem of a farmhouse is just waiting to be developed.

The property has already had some improvements with a substantial concrete floor in place and double-glazed windows. The existing layout on the ground floor is a long corridor with a bedroom, bathroom, kitchen/diner, a cellar and the old stables. On the first floor a long corridor with bedroom, bathroom, kitchen/diner and the barn with a mezzanine area above the apartment. In all the 'habitable' space is 114m2 with around 175m2 more to be developed.