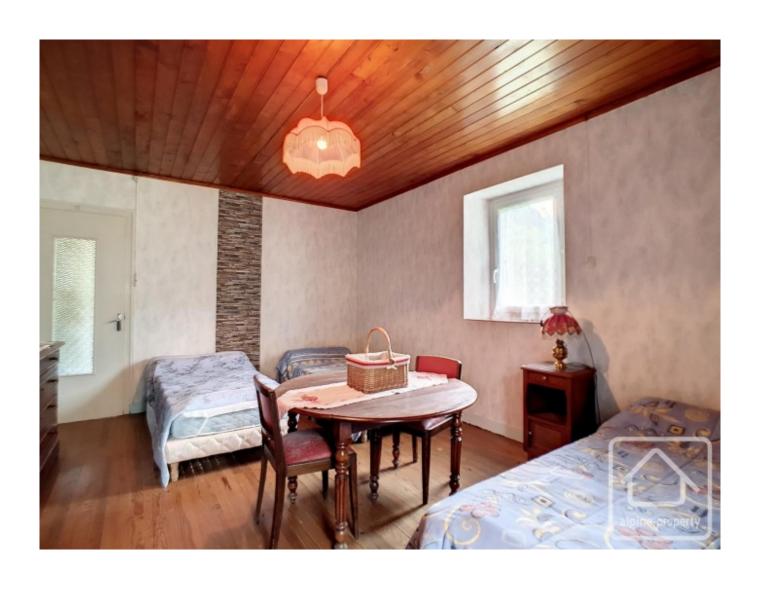

## **Property Description**

Located on a quiet back road in a sunny area over-looking the Brevon valley, this gem of a farmhouse is just waiting to be developed.

The property has already had some improvements with a substantial concrete floor in place and double-glazed windows. The existing layout on the ground floor is a long corridor with a bedroom, bathroom, kitchen/diner, a cellar and the old stables. On the first floor a long corridor with bedroom, bathroom, kitchen/diner and the barn with a mezzanine area above the apartment. In all the 'habitable' space is 114m2 with around 175m2 more to be developed.