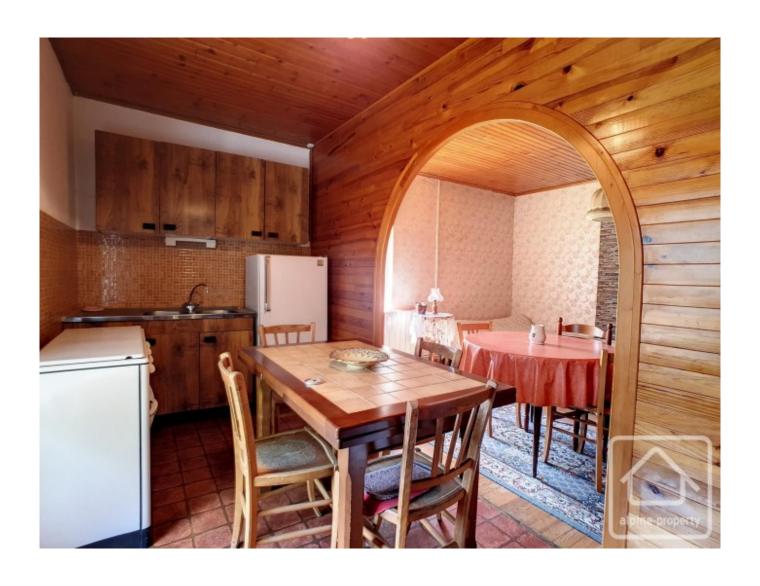

## **Property Description**

Located on a quiet back road in a sunny area over-looking the Brevon valley, this gem of a farmhouse is just waiting to be developed.

The property has already had some improvements with a substantial concrete floor in place and double-glazed windows. The existing layout on the ground floor is a long corridor with a bedroom, bathroom, kitchen/diner, a cellar and the old stables. On the first floor a long corridor with bedroom, bathroom, kitchen/diner and the barn with a mezzanine area above the apartment. In all the 'habitable' space is 114m2 with around 175m2 more to be developed.