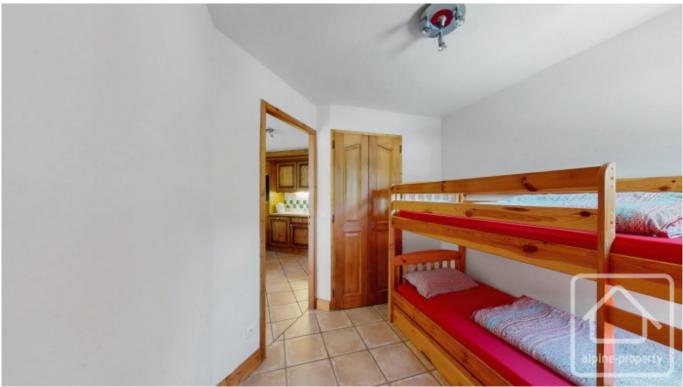

Appt Monette is situated on the 2rd floor of the building serviced by a lift. This east facing apartment is composed of an entrance area, independent WC, an integrated storage cupboard, a family bathroom, a double bedroom with ensuite shower and sink unit, an open plan kitchen, dining alcove and living room with an east facing balcony looking towards Sixt and enjoying the morning sun.