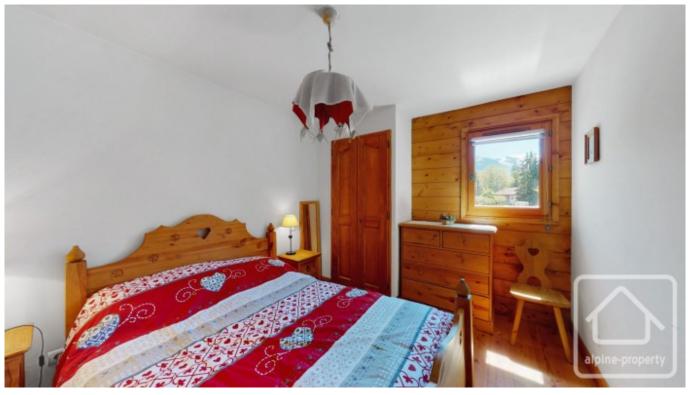

Appt Monette is situated on the 2rd floor of the building serviced by a lift. This east facing apartment is composed of an entrance area, independent WC, an integrated storage cupboard, a family bathroom, a double bedroom with ensuite shower and sink unit, an open plan kitchen, dining alcove and living room with an east facing balcony looking towards Sixt and enjoying the morning sun.