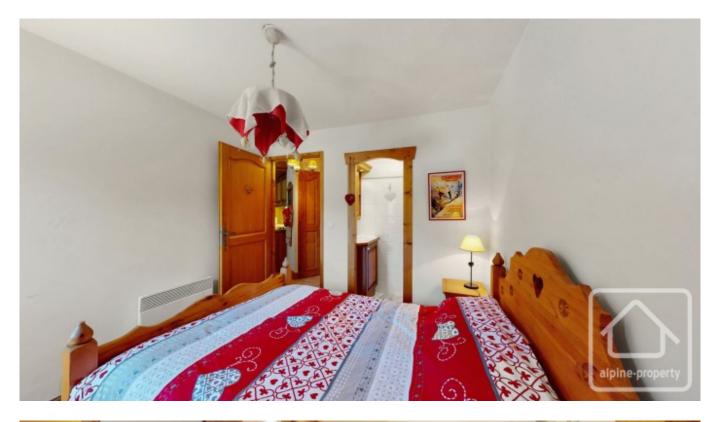

Appt Monette is situated on the 2rd floor of the building serviced by a lift. This east facing apartment is composed of an entrance area, independent WC, an integrated storage cupboard, a family bathroom, a double bedroom with ensuite shower and sink unit, an open plan kitchen, dining alcove and living room with an east facing balcony looking towards Sixt and enjoying the morning sun.