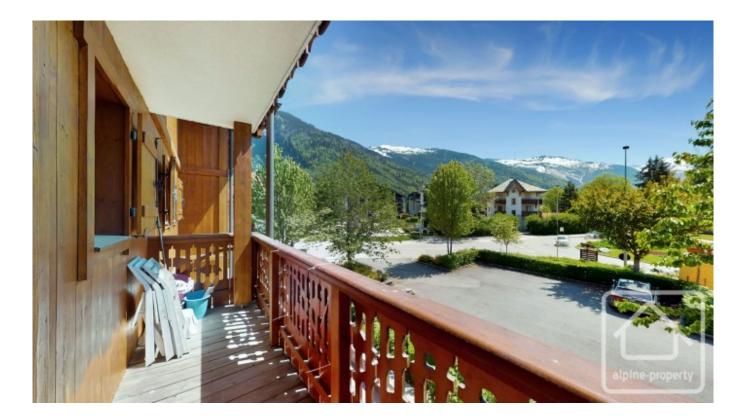

Appt Monette is situated on the 2rd floor of the building serviced by a lift. This east facing apartment is composed of an entrance area, independent WC, an integrated storage cupboard, a family bathroom, a double bedroom with ensuite shower and sink unit, an open plan kitchen, dining alcove and living room with an east facing balcony looking towards Sixt and enjoying the morning sun.