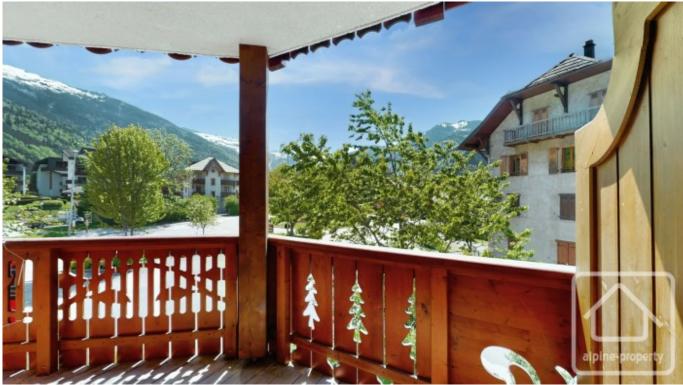

Appt Monette is situated on the 2rd floor of the building serviced by a lift. This east facing apartment is composed of an entrance area, independent WC, an integrated storage cupboard, a family bathroom, a double bedroom with ensuite shower and sink unit, an open plan kitchen, dining alcove and living room with an east facing balcony looking towards Sixt and enjoying the morning sun.