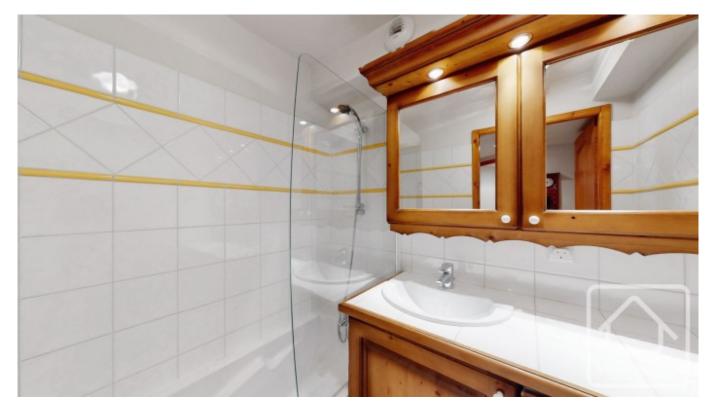

Appt Monette is situated on the 2rd floor of the building serviced by a lift. This east facing apartment is composed of an entrance area, independent WC, an integrated storage cupboard, a family bathroom, a double bedroom with ensuite shower and sink unit, an open plan kitchen, dining alcove and living room with an east facing balcony looking towards Sixt and enjoying the morning sun.