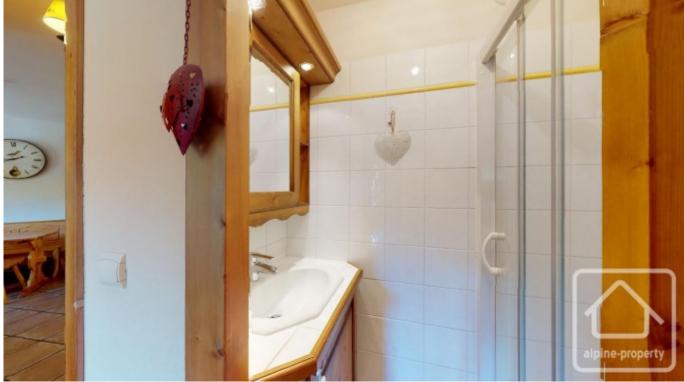

Appt Monette is situated on the 2rd floor of the building serviced by a lift. This east facing apartment is composed of an entrance area, independent WC, an integrated storage cupboard, a family bathroom, a double bedroom with ensuite shower and sink unit, an open plan kitchen, dining alcove and living room with an east facing balcony looking towards Sixt and enjoying the morning sun.