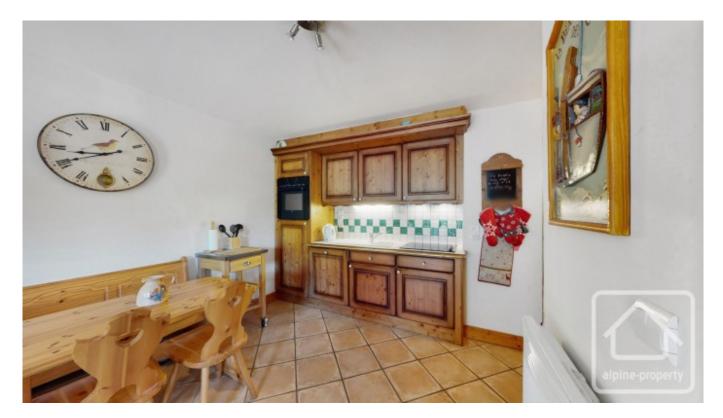

Appt Monette is situated on the 2rd floor of the building serviced by a lift. This east facing apartment is composed of an entrance area, independent WC, an integrated storage cupboard, a family bathroom, a double bedroom with ensuite shower and sink unit, an open plan kitchen, dining alcove and living room with an east facing balcony looking towards Sixt and enjoying the morning sun.