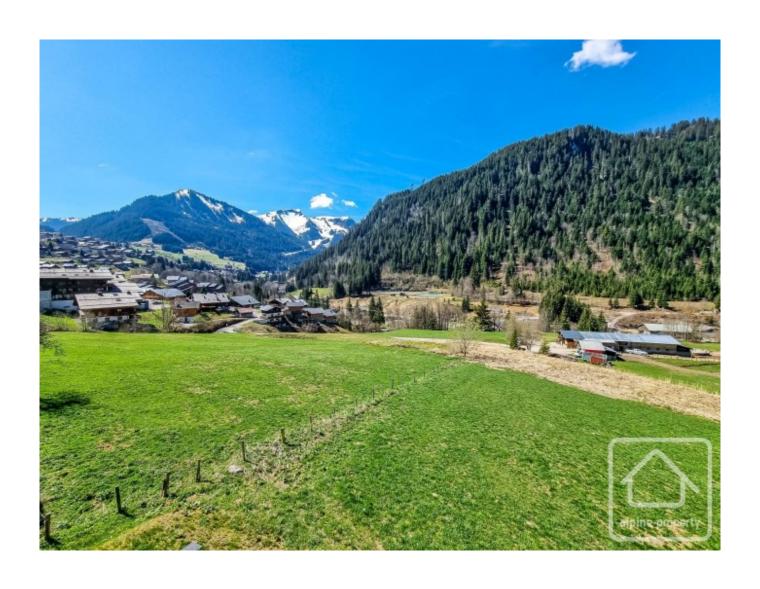

## **Property Description**

Chalet Alpaga is a modern, luxury semi-detached chalet located in a sunny location not far from the centre of Chatel. Completed in 2019, the property is like new throughout and is sold furnished and "ready-to-go".

The property benefits from 155 sq m of habitable space, plus the garage, cave and attic area, which gives a total usable space of 193 sq m.

The chalet is located in a sunny location, a few minutes walk from the centre of Chatel and on the ski bus route.