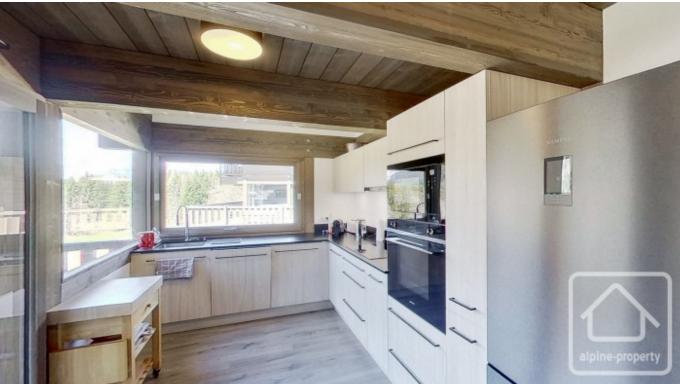

Built over three floors, the chalet comprises;

- On the main floor, an open plan kitchen, dining and living area with possibility to install a wood burning stove, access to sunny & spacious terrace, entrance hall, boot room, and garage.
- On the upper floor, a master bedroom with ensuite bathroom, dressing area and balcony, a bunk room, a double bedroom, bathroom and separate WC.
- On the lower ground floor, is a cosy second living room, two double bedrooms with ensuite bathroom, separate WC, laundry/boiler room, and spacious cave for storage.