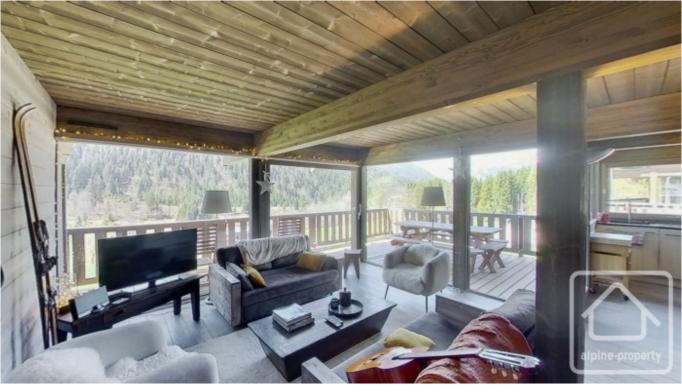

## **Property Description**

Chalet Alpaga is a modern, luxury semi-detached chalet located in a sunny location not far from the centre of Chatel. Completed in 2019, the property is like new throughout and is sold furnished and "ready-to-go".

Built over three floors, the chalet comprises;

- On the main floor, an open plan kitchen, dining and living area with possibility to install a wood burning stove, access to sunny & spacious terrace, entrance hall, boot room, and garage.
- On the upper floor, a master bedroom with ensuite bathroom, dressing area and balcony, a bunk room, a double bedroom, bathroom and separate WC.
- On the lower ground floor, is a cosy second living room, two double bedrooms with ensuite bathroom, separate WC, laundry/boiler room, and spacious cave for storage.

The property benefits from 155 sq m of habitable space, plus the garage, cave and attic area, which gives a total usable space of 193 sq m.

The chalet is located in a sunny location, a few minutes walk from the centre of Chatel and on the ski bus route.