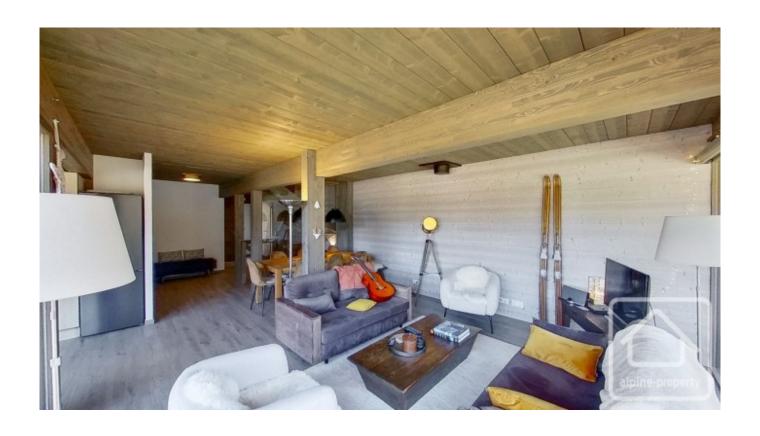

## **Property Description**

Chalet Alpaga is a modern, luxury semi-detached chalet located in a sunny location not far from the centre of Chatel. Completed in 2019, the property is like new throughout and is sold furnished and "ready-to-go".

Built over three floors, the chalet comprises;

- On the main floor, an open plan kitchen, dining and living area with possibility to install a wood burning stove, access to sunny & spacious terrace, entrance hall, boot room, and garage.
- On the upper floor, a master bedroom with ensuite bathroom, dressing area and balcony, a bunk room, a double bedroom, bathroom and separate WC.
- On the lower ground floor, is a cosy second living room, two double bedrooms with ensuite bathroom, separate WC, laundry/boiler room, and spacious cave for storage.