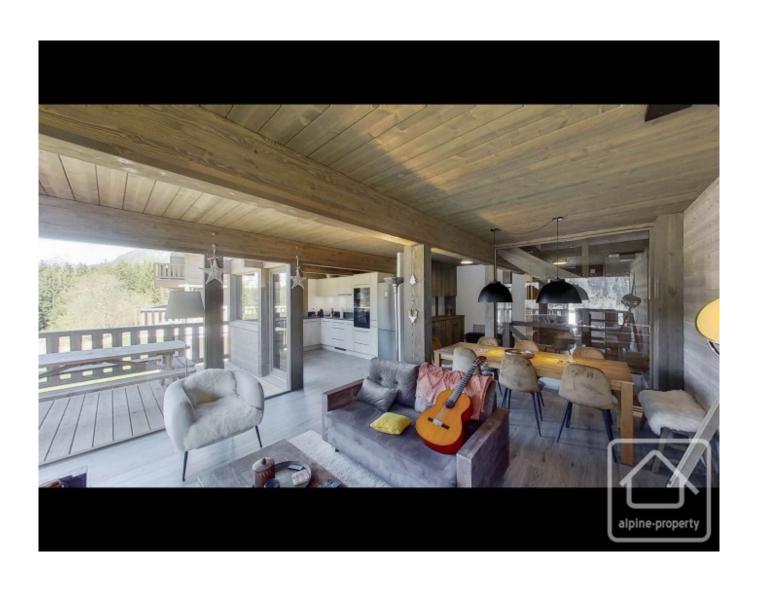

## **Property Description**

Chalet Alpaga is a modern, luxury semi-detached chalet located in a sunny location not far from the centre of Chatel. Completed in 2019, the property is like new throughout and is sold furnished and "ready-to-go".

Built over three floors, the chalet comprises;

- On the main floor, an open plan kitchen, dining and living area with possibility to install a wood burning stove, access to sunny & spacious terrace, entrance hall, boot room, and garage.
- On the upper floor, a master bedroom with ensuite bathroom, dressing area and balcony, a bunk room, a double bedroom, bathroom and separate WC.
- On the lower ground floor, is a cosy second living room, two double bedrooms with ensuite bathroom, separate WC, laundry/boiler room, and spacious cave for storage.