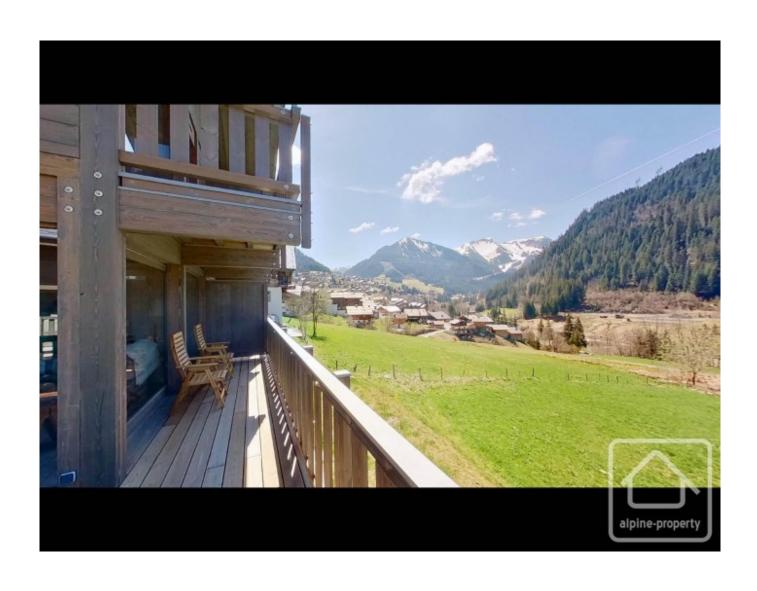

## **Property Description**

Chalet Alpaga is a modern, luxury semi-detached chalet located in a sunny location not far from the centre of Chatel. Completed in 2019, the property is like new throughout and is sold furnished and "ready-to-go".

The property benefits from 155 sq m of habitable space, plus the garage, cave and attic area, which gives a total usable space of 193 sq m.

The chalet is located in a sunny location, a few minutes walk from the centre of Chatel and on the ski bus route.