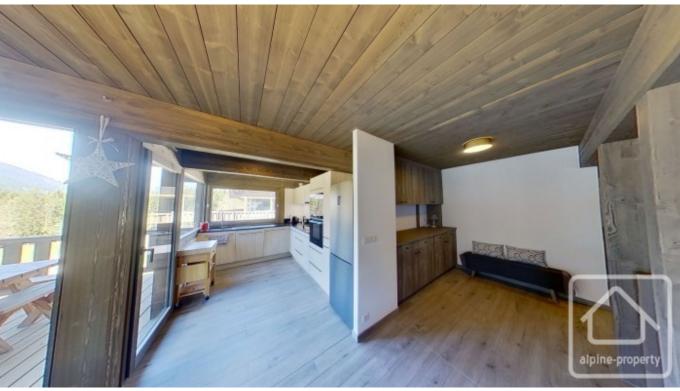

## **Property Description**

Chalet Alpaga is a modern, luxury semi-detached chalet located in a sunny location not far from the centre of Chatel. Completed in 2019, the property is like new throughout and is sold furnished and "ready-to-go".

Built over three floors, the chalet comprises;

- On the main floor, an open plan kitchen, dining and living area with possibility to install a wood burning stove, access to sunny & spacious terrace, entrance hall, boot room, and garage.
- On the upper floor, a master bedroom with ensuite bathroom, dressing area and balcony, a bunk room, a double bedroom, bathroom and separate WC.
- On the lower ground floor, is a cosy second living room, two double bedrooms with ensuite bathroom, separate WC, laundry/boiler room, and spacious cave for storage.