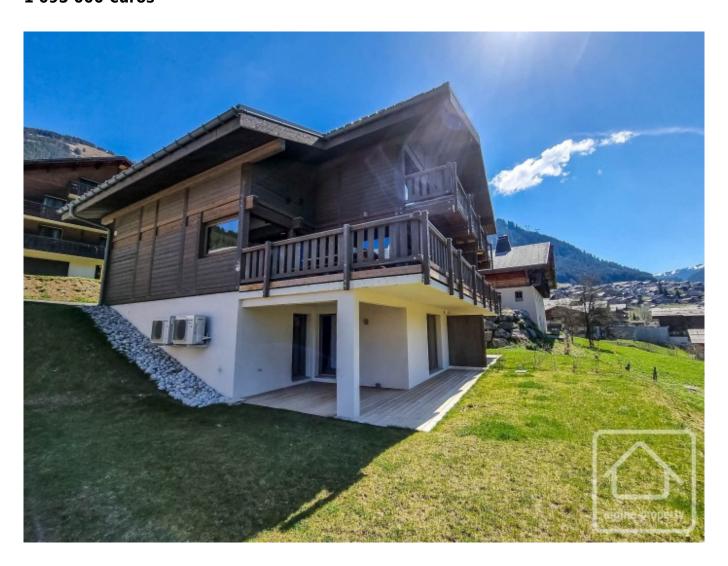

## **Chalet Alpaga C**

Chatel, Châtel & Vallée, Portes Du Soleil

1 095 000 €uros

## **Property Description**

Chalet Alpaga is a modern, luxury semi-detached chalet located in a sunny location not far from the centre of Chatel. Completed in 2019, the property is like new throughout and is sold furnished and "ready-to-go".

Built over three floors, the chalet comprises;

- On the main floor, an open plan kitchen, dining and living area with possibility to install a wood burning stove, access to sunny & spacious terrace, entrance hall, boot room, and garage.
- On the upper floor, a master bedroom with ensuite bathroom, dressing area and balcony, a bunk room, a double bedroom, bathroom and separate WC.
- On the lower ground floor, is a cosy second living room, two double bedrooms with ensuite bathroom, separate WC, laundry/boiler room, and spacious cave for storage.