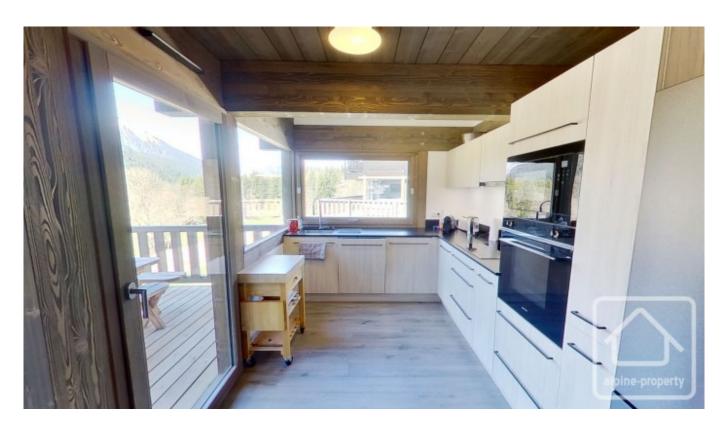

## **Property Description**

Chalet Alpaga is a modern, luxury semi-detached chalet located in a sunny location not far from the centre of Chatel. Completed in 2019, the property is like new throughout and is sold furnished and "ready-to-go".

Built over three floors, the chalet comprises;

- On the main floor, an open plan kitchen, dining and living area with possibility to install a wood burning stove, access to sunny & spacious terrace, entrance hall, boot room, and garage.
- On the upper floor, a master bedroom with ensuite bathroom, dressing area and balcony, a bunk room, a double bedroom, bathroom and separate WC.
- On the lower ground floor, is a cosy second living room, two double bedrooms with ensuite bathroom, separate WC, laundry/boiler room, and spacious cave for storage.