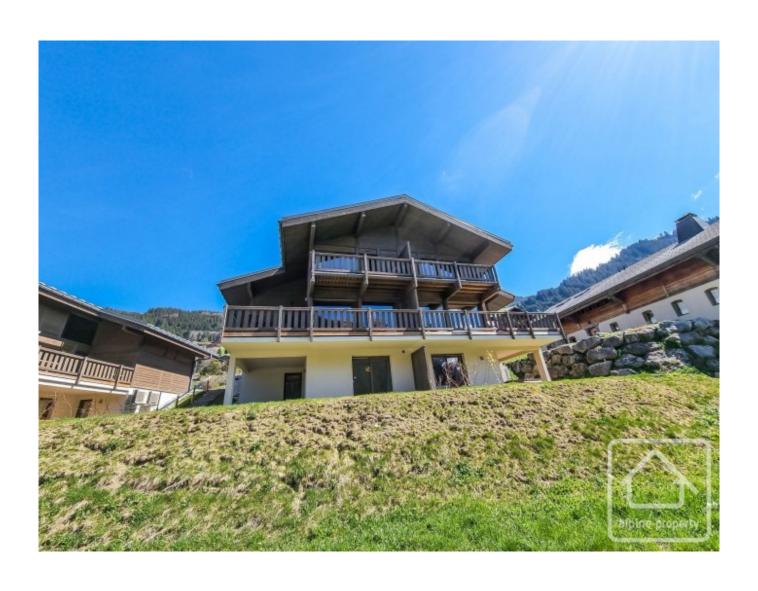

## **Chalet Alpaga C**

Chatel, Châtel & Vallée, Portes Du Soleil

1 095 000 €uros

## **Property Description**

Chalet Alpaga is a modern, luxury semi-detached chalet located in a sunny location not far from the centre of Chatel. Completed in 2019, the property is like new throughout and is sold furnished and "ready-to-go".

Built over three floors, the chalet comprises;

- On the main floor, an open plan kitchen, dining and living area with possibility to install a wood burning stove, access to sunny & spacious terrace, entrance hall, boot room, and garage.
- On the upper floor, a master bedroom with ensuite bathroom, dressing area and balcony, a bunk room, a double bedroom, bathroom and separate WC.
- On the lower ground floor, is a cosy second living room, two double bedrooms with ensuite bathroom, separate WC, laundry/boiler room, and spacious cave for storage.