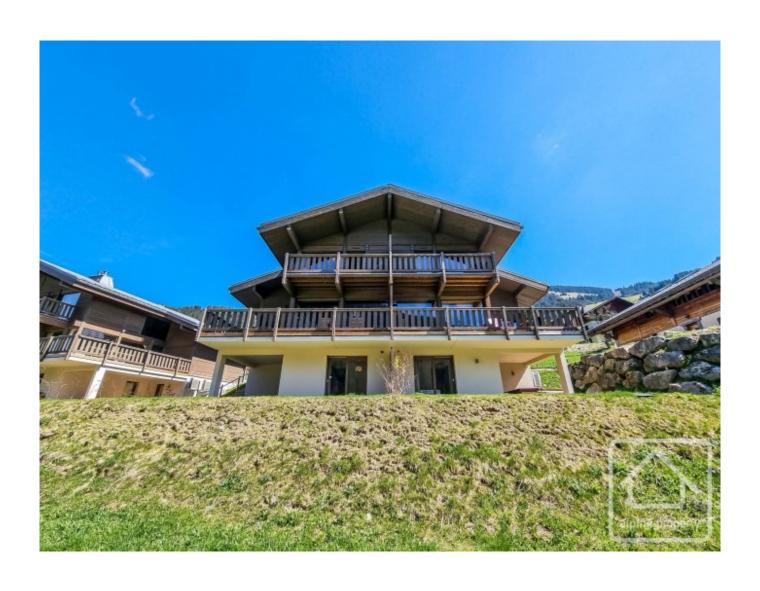

## **Property Description**

Chalet Alpaga is a modern, luxury semi-detached chalet located in a sunny location not far from the centre of Chatel. Completed in 2019, the property is like new throughout and is sold furnished and "ready-to-go".

Built over three floors, the chalet comprises;

- On the main floor, an open plan kitchen, dining and living area with possibility to install a wood burning stove, access to sunny & spacious terrace, entrance hall, boot room, and garage.
- On the upper floor, a master bedroom with ensuite bathroom, dressing area and balcony, a bunk room, a double bedroom, bathroom and separate WC.
- On the lower ground floor, is a cosy second living room, two double bedrooms with ensuite bathroom, separate WC, laundry/boiler room, and spacious cave for storage.

The property benefits from 155 sq m of habitable space, plus the garage, cave and attic area, which gives a total usable space of 193 sq m.

The chalet is located in a sunny location, a few minutes walk from the centre of Chatel and on the ski bus route.