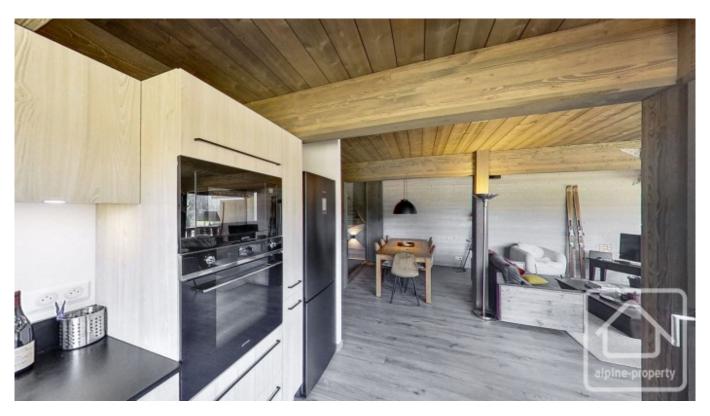

## **Property Description**

Chalet Alpaga is a modern, luxury semi-detached chalet located in a sunny location not far from the centre of Chatel. Completed in 2019, the property is like new throughout and is sold furnished and "ready-to-go".

Built over three floors, the chalet comprises;

- On the main floor, an open plan kitchen, dining and living area with possibility to install a wood burning stove, access to sunny & spacious terrace, entrance hall, boot room, and garage.
- On the upper floor, a master bedroom with ensuite bathroom, dressing area and balcony, a bunk room, a double bedroom, bathroom and separate WC.
- On the lower ground floor, is a cosy second living room, two double bedrooms with ensuite bathroom, separate WC, laundry/boiler room, and spacious cave for storage.