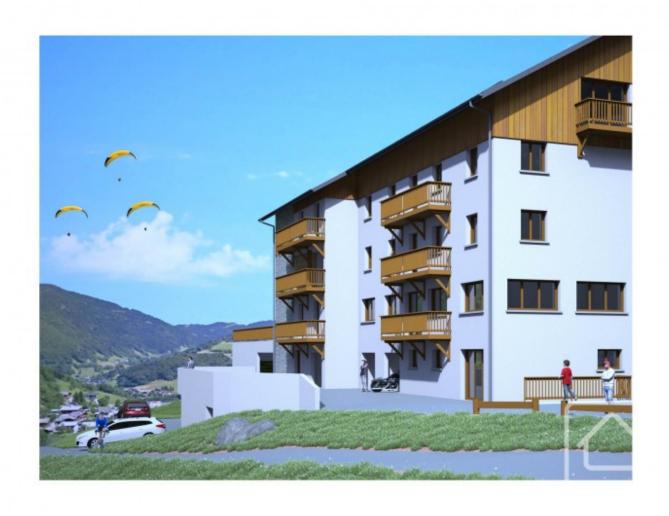

### **Property Description**

The "Panda Residence" was formerly a hotel which will be completely renovated and restyled in order to create a charming apartment block full of character, made up of 25 apartments from 1 – 3 bedrooms.

It is on a plot of over 2,600m2, overlooking the valley d'Aulps and has fabulous views, in a quiet surround.

The "Panda Résidence" will have a lift and comprise a total of 25 apartments, 1 of which remains available, sold with a secure storage space (cave).