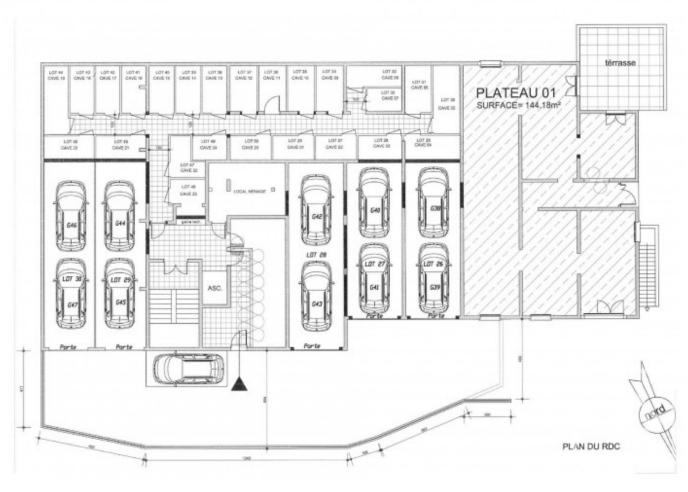

It is on a plot of over 2,600m2, overlooking the valley d'Aulps and has fabulous views, in a quiet surround.

The "Panda Résidence" will have a lift and comprise a total of 25 apartments, 1 of which remains available, sold with a secure storage space (cave).

Covered parking spaces are available for 1-2 cars and are priced between 2,000€ and 22,000€.

The apartments are sold as shells. Please contact us for more information on the works that will be completed before sale.

A layout has been suggested for the apartment but you can do as you wish to make your dream home!

This apartment (lot 4) has a south west facing 50.75m2 garden and is on the ground floor.

The apartments will be sold connected to water, electricity and mains drainage, but without any interior finishes, which gives you the opportunity to create exactly what you want. Furthermore, DIY enthusiasts can carry out some of the works themselves in order to economise. Alpine Property will be happy to recommend local artisans, architects and project managers for the works, if you like.