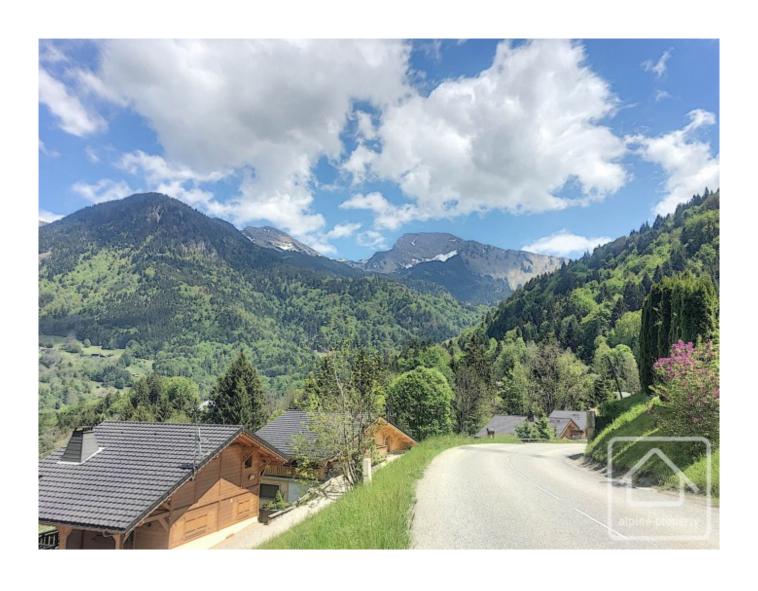

The block is very well placed, just 800m from the Roc d'Enfer resort, with a ski bus stop just in front giving easy access to the ski slopes and the centre of the resort, and to top it all, just 2kms from the centre of St Jean d'Aulps.

It is on a plot of over 2,600m2, overlooking the valley d'Aulps and has fabulous views, in a quiet surround.

The "Panda Résidence" will have a lift and comprise a total of 25 apartments, 1 of which remains available, sold with a secure storage space (cave).

The main valley supermarket is just 4kms away and Morzine, with all its shops, bars and restaurants, as well as access to the Portes du Soleil ski area, is just 5kms away. For those who like summer activities as much as winter ones, the immediate surroundings are crawling with fantastic hiking paths.