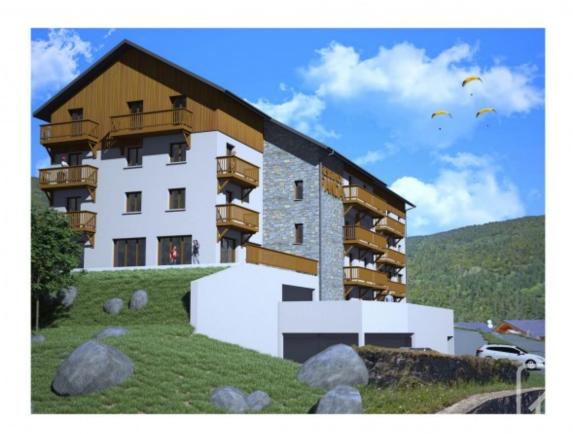

### **Property Description**

The "Panda Residence" was formerly a hotel which will be completely renovated and restyled in order to create a charming apartment block full of character, made up of 25 apartments from 1 – 3 bedrooms.

The block is very well placed, just 800m from the Roc d'Enfer resort, with a ski bus stop just in front giving easy access to the ski slopes and the centre of the resort, and to top it all, just 2kms from the centre of St Jean d'Aulps.

It is on a plot of over 2,600m2, overlooking the valley d'Aulps and has fabulous views, in a quiet surround.

The "Panda Résidence" will have a lift and comprise a total of 25 apartments, 1 of which remains available, sold with a secure storage space (cave).