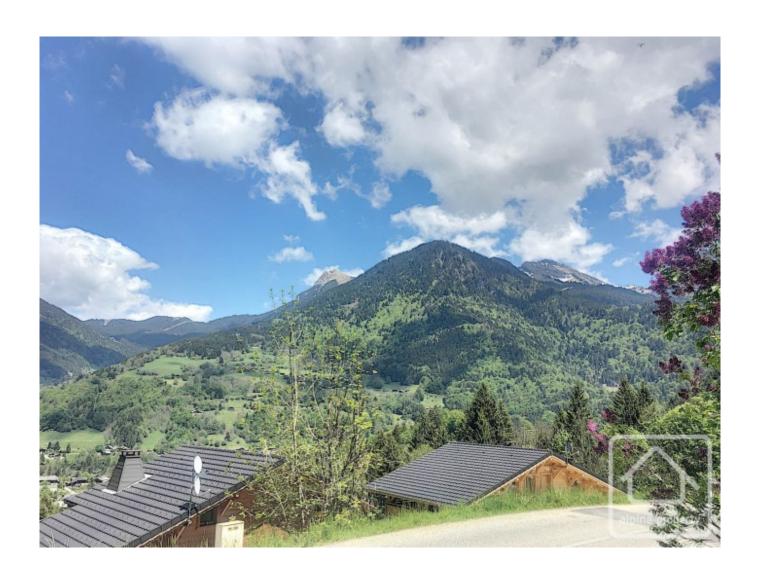

The block is very well placed, just 800m from the Roc d'Enfer resort, with a ski bus stop just in front giving easy access to the ski slopes and the centre of the resort, and to top it all, just 2kms from the centre of St Jean d'Aulps.

It is on a plot of over 2,600m2, overlooking the valley d'Aulps and has fabulous views, in a quiet surround.

The "Panda Résidence" will have a lift and comprise a total of 25 apartments, 1 of which remains available, sold with a secure storage space (cave).

The main valley supermarket is just 4kms away and Morzine, with all its shops, bars and restaurants, as well as access to the Portes du Soleil ski area, is just 5kms away. For those who like summer activities as much as winter ones, the immediate surroundings are crawling with fantastic hiking paths.