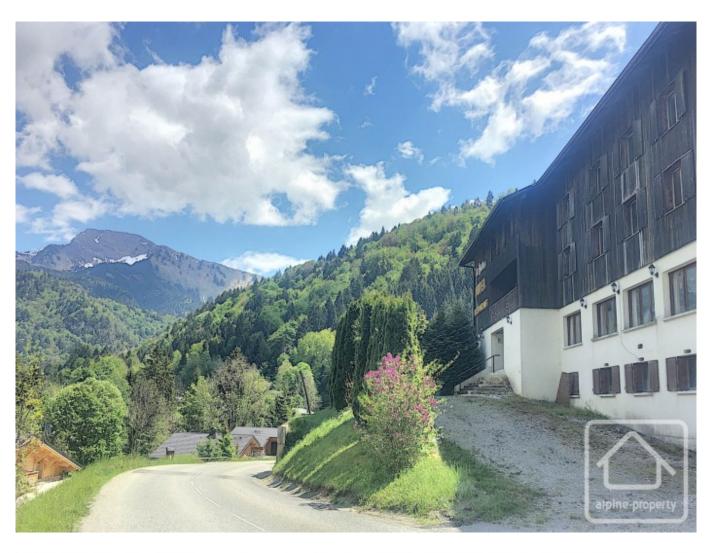

The block is very well placed, just 800m from the Roc d'Enfer resort, with a ski bus stop just in front giving easy access to the ski slopes and the centre of the resort, and to top it all, just 2kms from the centre of St Jean d'Aulps.

It is on a plot of over 2,600m2, overlooking the valley d'Aulps and has fabulous views, in a quiet surround.

The "Panda Résidence" will have a lift and comprise a total of 25 apartments, 1 of which remains available, sold with a secure storage space (cave).