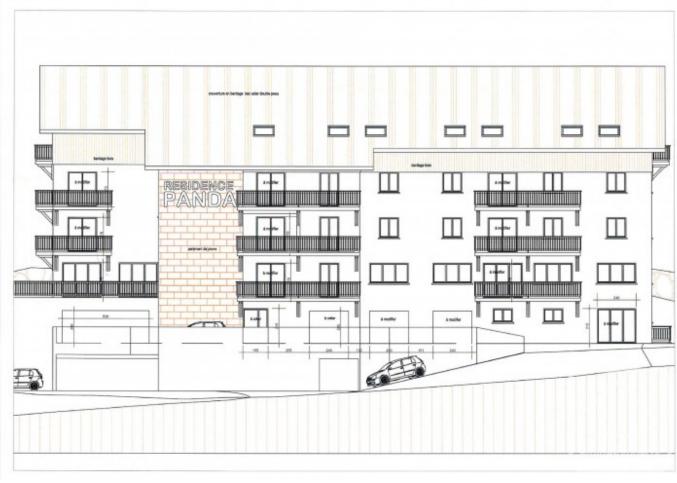

### **Property Description**

The "Panda Residence" was formerly a hotel which will be completely renovated and restyled in order to create a charming apartment block full of character, made up of 25 apartments from 1 – 3 bedrooms.

It is on a plot of over 2,600m2, overlooking the valley d'Aulps and has fabulous views, in a quiet surround.

The "Panda Résidence" will have a lift and comprise a total of 25 apartments, 1 of which remains available, sold with a secure storage space (cave).

A layout has been suggested for the apartment but you can do as you wish to make your dream home!

This apartment (lot 4) has a south west facing 50.75m2 garden and is on the ground floor.

The apartments will be sold connected to water, electricity and mains drainage, but without any interior finishes, which gives you the opportunity to create exactly what you want. Furthermore, DIY enthusiasts can carry out some of the works themselves in order to economise. Alpine Property will be happy to recommend local artisans, architects and project managers for the works, if you like.