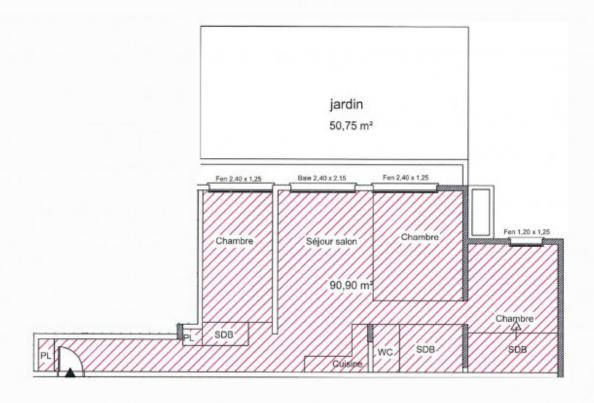

#### **Key Features**

**Price** 190 000 €uros

Status SOLD

Last updated28/10/2022AreaPortes Du Soleil

**Location** St Jean d'Aulps & Vallée

Village Saint Jean d'Aulps

Bedrooms 3 Bathrooms 2

Floor area 90.9 m<sup>2</sup>

A layout has been suggested for the apartment but you can do as you wish to make your dream home!

This apartment (lot 4) has a south west facing 50.75m2 garden and is on the ground floor.

The apartments will be sold connected to water, electricity and mains drainage, but without any interior finishes, which gives you the opportunity to create exactly what you want. Furthermore, DIY enthusiasts can carry out some of the works themselves in order to economise. Alpine Property will be happy to recommend local artisans, architects and project managers for the works, if you like.