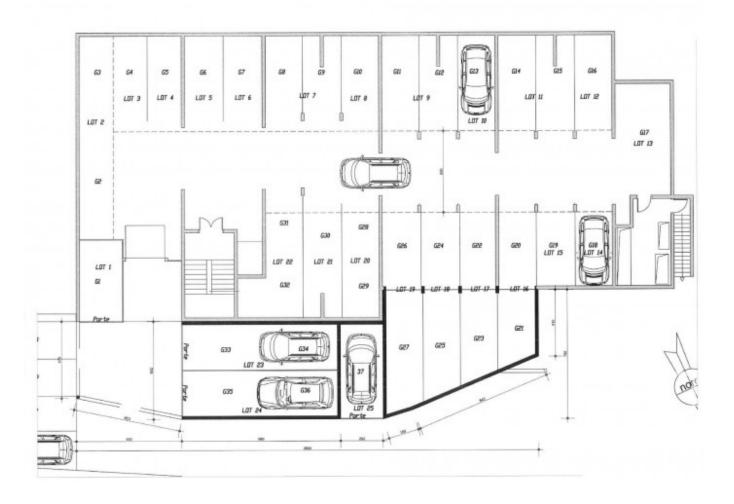

It is on a plot of over 2,600m2, overlooking the valley d'Aulps and has fabulous views, in a quiet surround.

The "Panda Résidence" will have a lift and comprise a total of 25 apartments, 1 of which remains available, sold with a secure storage space (cave).

Covered parking spaces are available for 1-2 cars and are priced between 2,000€ and 22,000€.

The apartments are sold as shells. Please contact us for more information on the works that will be completed before sale.