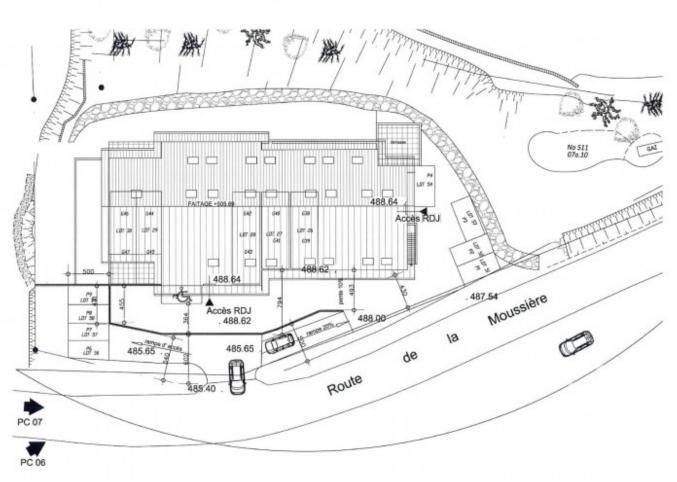

It is on a plot of over 2,600m2, overlooking the valley d'Aulps and has fabulous views, in a quiet surround.

The "Panda Résidence" will have a lift and comprise a total of 25 apartments, 1 of which remains available, sold with a secure storage space (cave).

Covered parking spaces are available for 1-2 cars and are priced between 2,000€ and 22,000€.

The apartments are sold as shells. Please contact us for more information on the works that will be completed before sale.

A layout has been suggested for the apartment but you can do as you wish to make your dream home!

This apartment (lot 4) has a south west facing 50.75m2 garden and is on the ground floor.

The apartments will be sold connected to water, electricity and mains drainage, but without any interior finishes, which gives you the opportunity to create exactly what you want. Furthermore, DIY enthusiasts can carry out some of the works themselves in order to economise. Alpine Property will be happy to recommend local artisans, architects and project managers for the works, if you like.