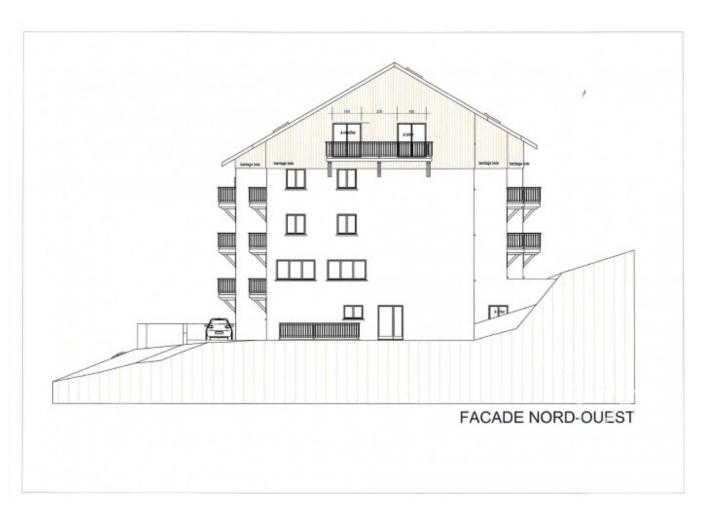

### **Property Description**

The "Panda Residence" was formerly a hotel which will be completely renovated and restyled in order to create a charming apartment block full of character, made up of 25 apartments from 1 – 3 bedrooms.

It is on a plot of over 2,600m2, overlooking the valley d'Aulps and has fabulous views, in a quiet surround.

The "Panda Résidence" will have a lift and comprise a total of 25 apartments, 1 of which remains available, sold with a secure storage space (cave).