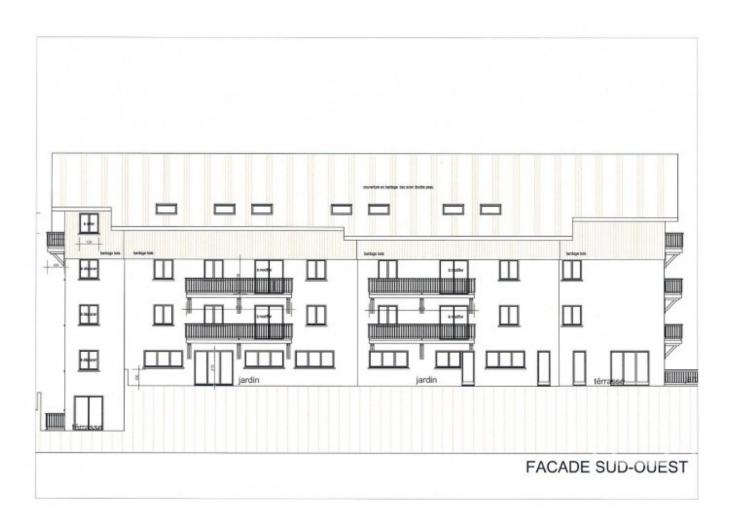

### **Property Description**

The "Panda Residence" was formerly a hotel which will be completely renovated and restyled in order to create a charming apartment block full of character, made up of 25 apartments from 1 – 3 bedrooms.

It is on a plot of over 2,600m2, overlooking the valley d'Aulps and has fabulous views, in a quiet surround.

The "Panda Résidence" will have a lift and comprise a total of 25 apartments, 1 of which remains available, sold with a secure storage space (cave).