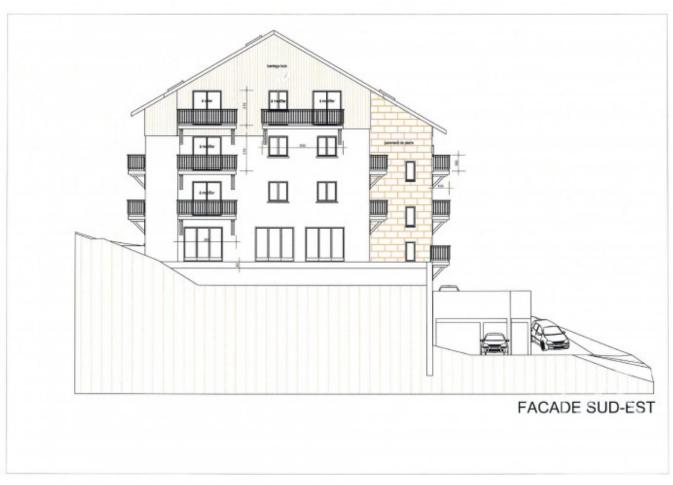

### **Property Description**

The "Panda Residence" was formerly a hotel which will be completely renovated and restyled in order to create a charming apartment block full of character, made up of 25 apartments from 1 – 3 bedrooms.

It is on a plot of over 2,600m2, overlooking the valley d'Aulps and has fabulous views, in a quiet surround.

The "Panda Résidence" will have a lift and comprise a total of 25 apartments, 1 of which remains available, sold with a secure storage space (cave).