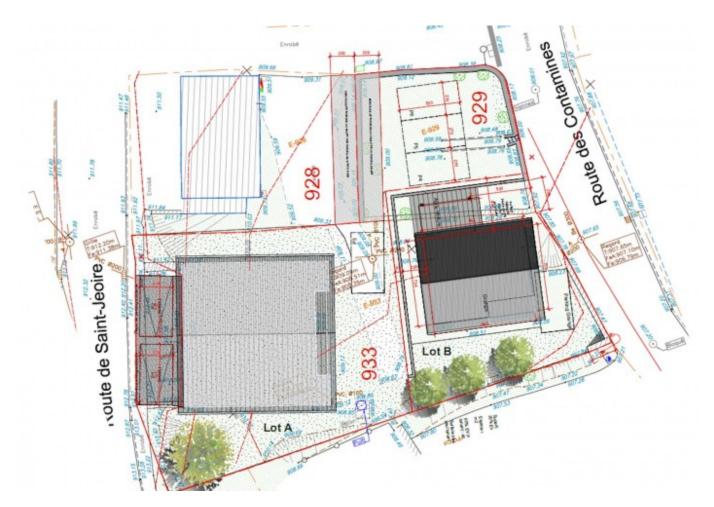

The land (525m2) surrounds the property, with another plot to one side. This provides ample parking space for the apartments and their visitors.

Everything is within walking distance in the village. You will find a boulangerie, bar/restaurant, post office, butcher, small superette (with a petrol pump) and the bus stop for the ski bus. There are local schools including a good secondary college. Also you can easily access the Brevon river, there are many walking paths and the Via Ferrata on the cascade (waterfall) itself.