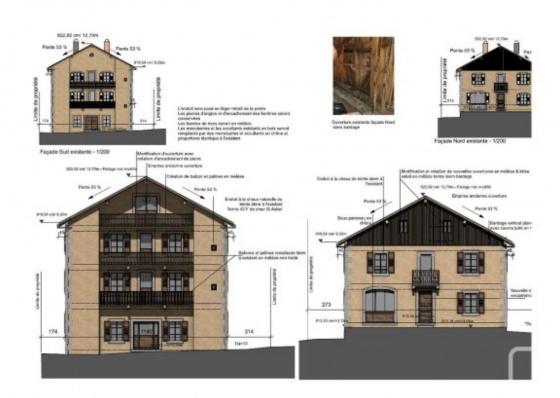

## **Property Description**

Centrally located in the village of Bellevaux this large house comes with planning permission for four apartments. The lower ground floor will have its own access, with an extra high ceiling, it has about 95m2, sufficient for 2 to 3 bedrooms, possibly a mezzanine as well. The other three apartments will have access via the ground floor and a staircase, each will have a balcony. Both ground floor and first floor with +/- 95m2 and the top apartment about 70m2 floor space, with +/- 50m2 over 1.8m high.