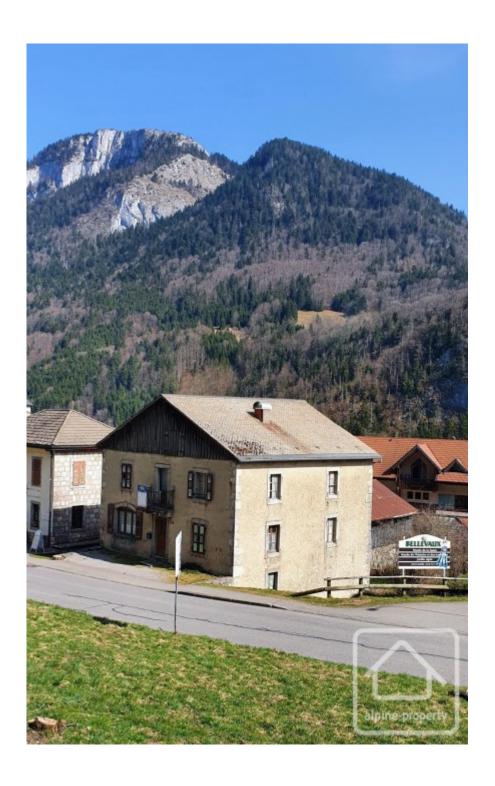

## Maison du Narmont

Bellevaux, Vallée Du Brevon, Alpes du Léman

250 000 €uros

The land (525m2) surrounds the property, with another plot to one side. This provides ample parking space for the apartments and their visitors.

Everything is within walking distance in the village. You will find a boulangerie, bar/restaurant, post office, butcher, small superette (with a petrol pump) and the bus stop for the ski bus. There are local schools including a good secondary college. Also you can easily access the Brevon river, there are many walking paths and the Via Ferrata on the cascade (waterfall) itself.