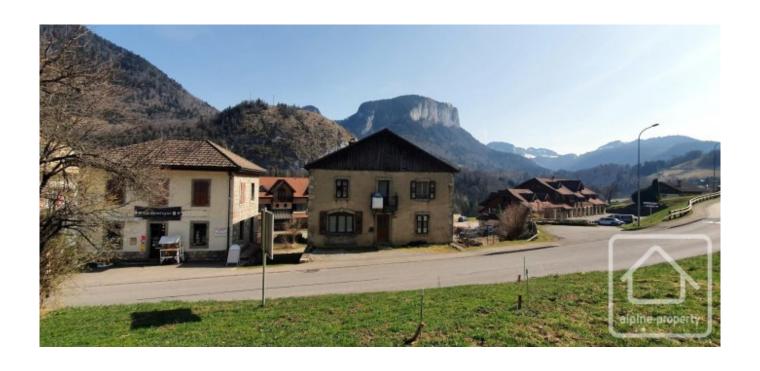

## Maison du Narmont

Bellevaux, Vallée Du Brevon, Alpes du Léman

250 000 €uros

The land (525m2) surrounds the property, with another plot to one side. This provides ample parking space for the apartments and their visitors.

Everything is within walking distance in the village. You will find a boulangerie, bar/restaurant, post office, butcher, small superette (with a petrol pump) and the bus stop for the ski bus. There are local schools including a good secondary college. Also you can easily access the Brevon river, there are many walking paths and the Via Ferrata on the cascade (waterfall) itself.