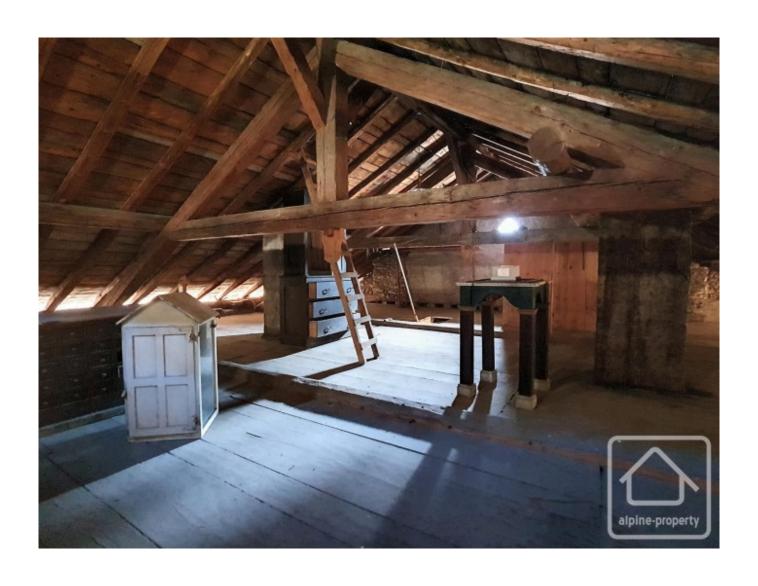

## **Property Description**

Centrally located in the village of Bellevaux this large house comes with planning permission for four apartments. The lower ground floor will have its own access, with an extra high ceiling, it has about 95m2, sufficient for 2 to 3 bedrooms, possibly a mezzanine as well. The other three apartments will have access via the ground floor and a staircase, each will have a balcony. Both ground floor and first floor with +/- 95m2 and the top apartment about 70m2 floor space, with +/- 50m2 over 1.8m high.