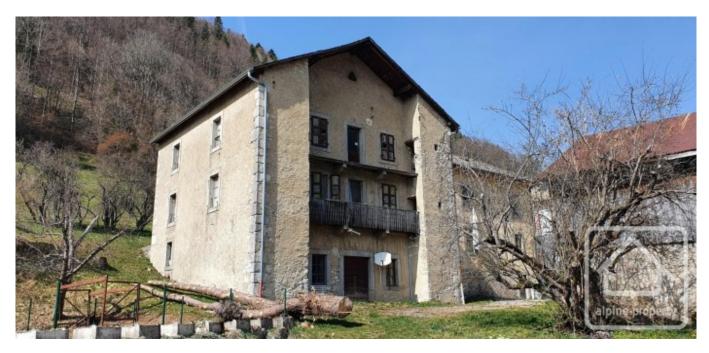

## Maison du Narmont

Bellevaux, Vallée Du Brevon, Alpes du Léman

250 000 €uros

## **Property Description**

Centrally located in the village of Bellevaux this large house comes with planning permission for four apartments. The lower ground floor will have its own access, with an extra high ceiling, it has about 95m2, sufficient for 2 to 3 bedrooms, possibly a mezzanine as well. The other three apartments will have access via the ground floor and a staircase, each will have a balcony. Both ground floor and first floor with +/- 95m2 and the top apartment about 70m2 floor space, with +/- 50m2 over 1.8m high.

The land (525m2) surrounds the property, with another plot to one side. This provides ample parking space for the apartments and their visitors.

Everything is within walking distance in the village. You will find a boulangerie, bar/restaurant, post office, butcher, small superette (with a petrol pump) and the bus stop for the ski bus. There are local schools including a good secondary college. Also you can easily access the Brevon river, there are many walking paths and the Via Ferrata on the cascade (waterfall) itself.