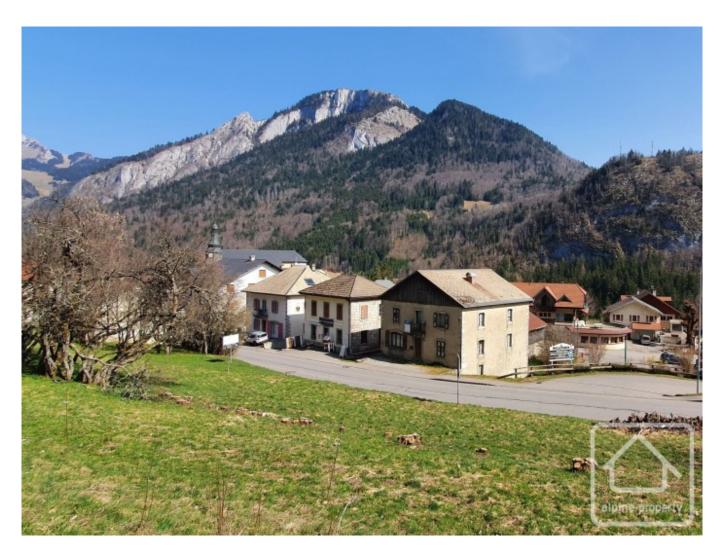

## Maison du Narmont

Bellevaux, Vallée Du Brevon, Alpes du Léman

250 000 €uros

## **Property Description**

Centrally located in the village of Bellevaux this large house comes with planning permission for four apartments. The lower ground floor will have its own access, with an extra high ceiling, it has about 95m2, sufficient for 2 to 3 bedrooms, possibly a mezzanine as well. The other three apartments will have access via the ground floor and a staircase, each will have a balcony. Both ground floor and first floor with +/- 95m2 and the top apartment about 70m2 floor space, with +/- 50m2 over 1.8m high.

The land (525m2) surrounds the property, with another plot to one side. This provides ample parking space for the apartments and their visitors.

Everything is within walking distance in the village. You will find a boulangerie, bar/restaurant, post office, butcher, small superette (with a petrol pump) and the bus stop for the ski bus. There are local schools including a good secondary college. Also you can easily access the Brevon river, there are many walking paths and the Via Ferrata on the cascade (waterfall) itself.