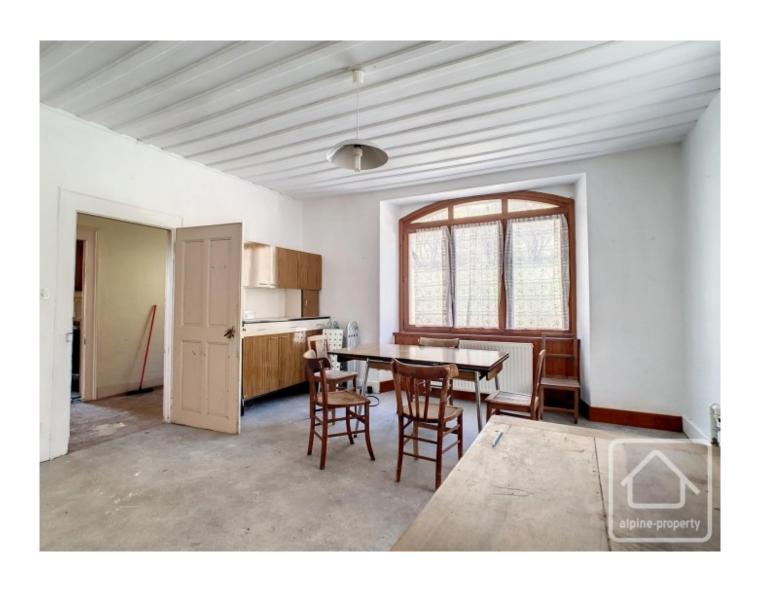

## **Property Description**

Centrally located in the village of Bellevaux this large house comes with planning permission for four apartments. The lower ground floor will have its own access, with an extra high ceiling, it has about 95m2, sufficient for 2 to 3 bedrooms, possibly a mezzanine as well. The other three apartments will have access via the ground floor and a staircase, each will have a balcony. Both ground floor and first floor with +/- 95m2 and the top apartment about 70m2 floor space, with +/- 50m2 over 1.8m high.