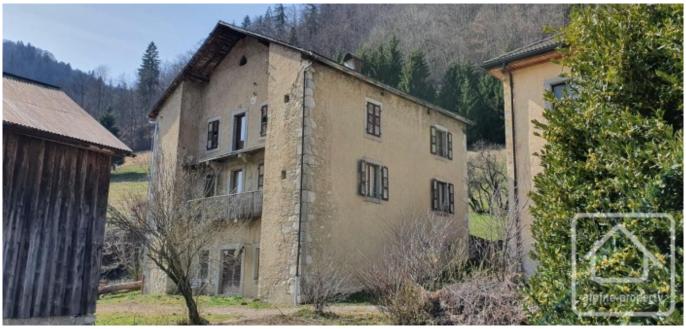

## Maison du Narmont

Bellevaux, Vallée Du Brevon, Alpes du Léman

250 000 €uros

## **Property Description**

Centrally located in the village of Bellevaux this large house comes with planning permission for four apartments. The lower ground floor will have its own access, with an extra high ceiling, it has about 95m2, sufficient for 2 to 3 bedrooms, possibly a mezzanine as well. The other three apartments will have access via the ground floor and a staircase, each will have a balcony. Both ground floor and first floor with +/- 95m2 and the top apartment about 70m2 floor space, with +/- 50m2 over 1.8m high.

The land (525m2) surrounds the property, with another plot to one side. This provides ample parking space for the apartments and their visitors.

Everything is within walking distance in the village. You will find a boulangerie, bar/restaurant, post office, butcher, small superette (with a petrol pump) and the bus stop for the ski bus. There are local schools including a good secondary college. Also you can easily access the Brevon river, there are many walking paths and the Via Ferrata on the cascade (waterfall) itself.