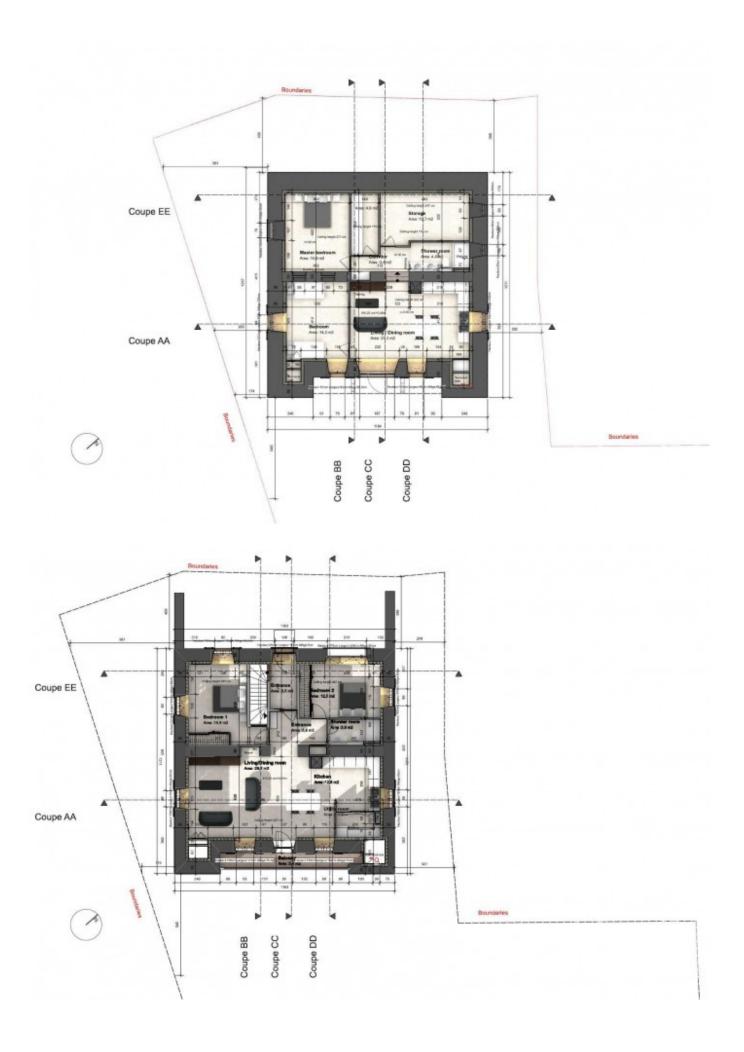

## **Key Features**

Price 250 000 €uros Status UNDER CONTRACT

Last updated01/07/2025AreaAlpes du LémanLocationVallée Du Brevon

Village Bellevaux
Floor area 350 m²
Land area 525 m²
Detached Yes

**Heating** Combined system **Chimney** Wood burning stove

## **Property Description**

Centrally located in the village of Bellevaux this large house comes with planning permission for four apartments. The lower ground floor will have its own access, with an extra high ceiling, it has about 95m2, sufficient for 2 to 3 bedrooms, possibly a mezzanine as well. The other three apartments will have access via the ground floor and a staircase, each will have a balcony. Both ground floor and first floor with +/- 95m2 and the top apartment about 70m2 floor space, with +/- 50m2 over 1.8m high.