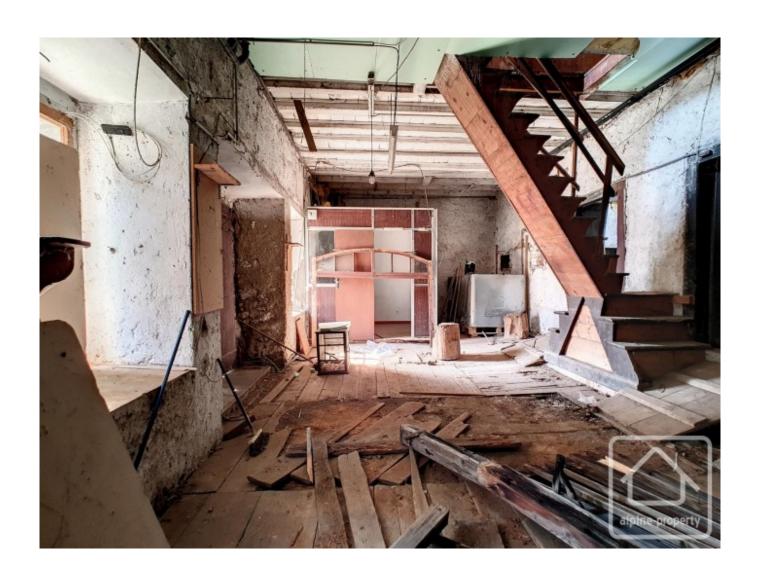

## **Property Description**

Centrally located in the village of Bellevaux this large house comes with planning permission for four apartments. The lower ground floor will have its own access, with an extra high ceiling, it has about 95m2, sufficient for 2 to 3 bedrooms, possibly a mezzanine as well. The other three apartments will have access via the ground floor and a staircase, each will have a balcony. Both ground floor and first floor with +/- 95m2 and the top apartment about 70m2 floor space, with +/- 50m2 over 1.8m high.