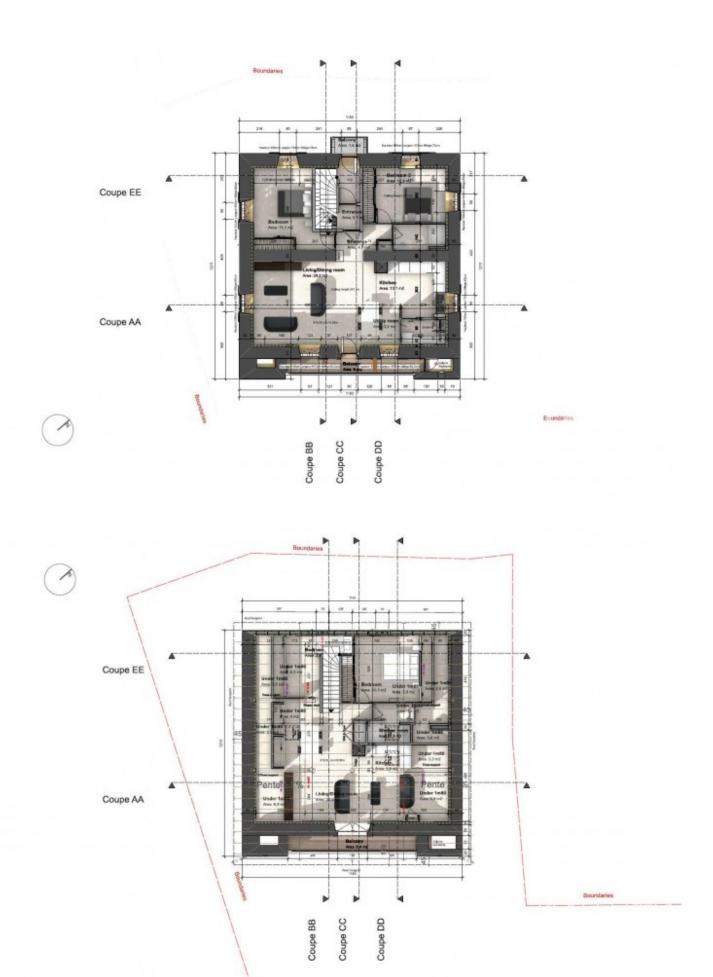

## **Key Features**

Price 250 000 €uros Status UNDER CONTRACT

Last updated01/07/2025AreaAlpes du LémanLocationVallée Du Brevon

Village Bellevaux
Floor area 350 m²
Land area 525 m²
Detached Yes

**Heating** Combined system **Chimney** Wood burning stove

## **Property Description**

Centrally located in the village of Bellevaux this large house comes with planning permission for four apartments. The lower ground floor will have its own access, with an extra high ceiling, it has about 95m2, sufficient for 2 to 3 bedrooms, possibly a mezzanine as well. The other three apartments will have access via the ground floor and a staircase, each will have a balcony. Both ground floor and first floor with +/- 95m2 and the top apartment about 70m2 floor space, with +/- 50m2 over 1.8m high.