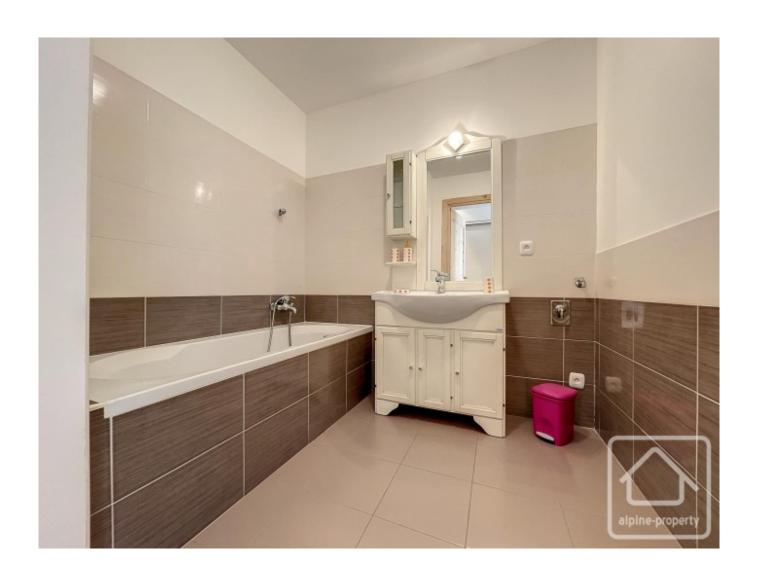

Apartment 10 is situated on the first floor and has a private balcony. The apartment comprises:

Bathroom with bath, WC, vanity sink unit, towel radiator

Fitted kitchen (fridge, electric oven, microwave, induction hob, extractor, dishwasher). Kitchen utensils and crockery are also included.