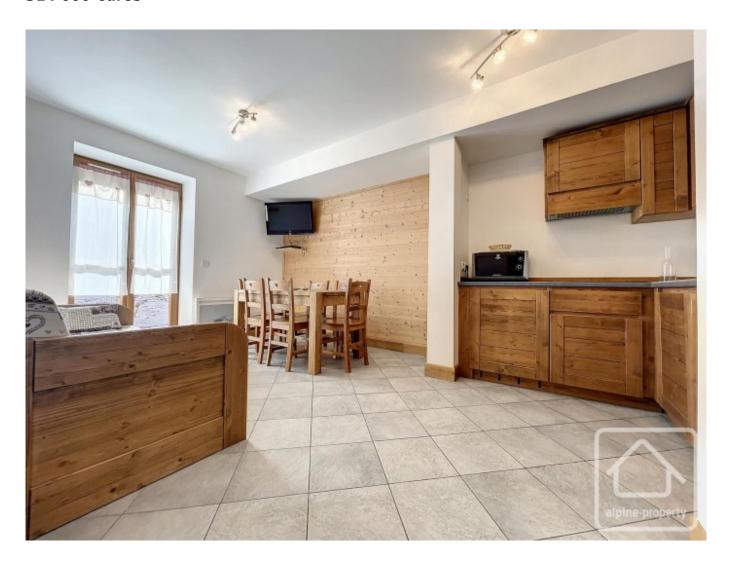

Apartment 10 is situated on the first floor and has a private balcony. The apartment comprises:

Bathroom with bath, WC, vanity sink unit, towel radiator

Fitted kitchen (fridge, electric oven, microwave, induction hob, extractor, dishwasher). Kitchen utensils and crockery are also included.

Bedroom with double bed (bedding and linen included), lamps, built in cupboard.

Small bedroom with bunkbeds.

Living room with dining area (table and chairs included), sofa bed, coffee table, TV and TV unit, lamps, linen etc included.

The flooring is tiled in the bathroom and kitchen/living areas and wooden flooring in the bedrooms.

Phone entry system for the building.

Separate cave and ski locker (ground floor)

Private parking place.