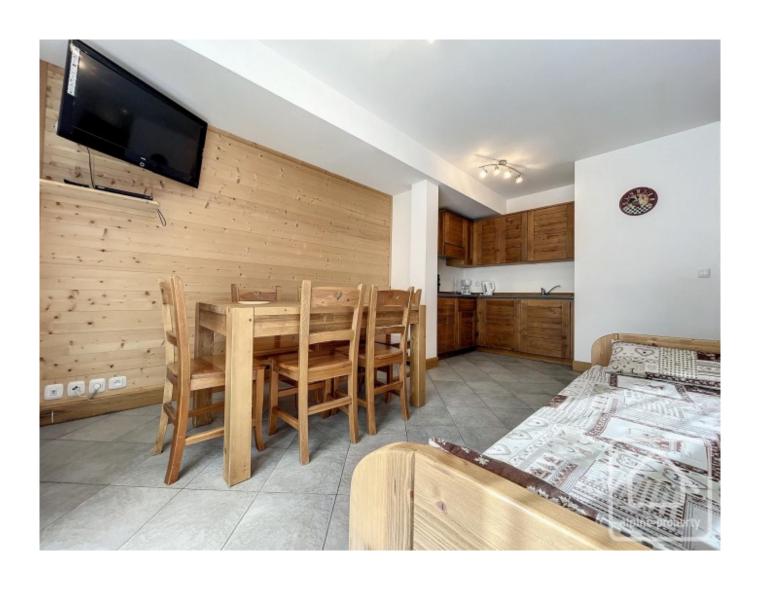

Apartment 10 is situated on the first floor and has a private balcony. The apartment comprises:

Bathroom with bath, WC, vanity sink unit, towel radiator

Fitted kitchen (fridge, electric oven, microwave, induction hob, extractor, dishwasher). Kitchen utensils and crockery are also included.