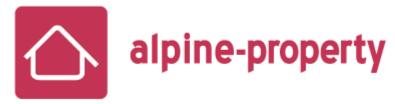

Apartment 10 is situated on the first floor and has a private balcony. The apartment comprises:

Bathroom with bath, WC, vanity sink unit, towel radiator

Fitted kitchen (fridge, electric oven, microwave, induction hob, extractor, dishwasher). Kitchen utensils and crockery are also included.

Bedroom with double bed (bedding and linen included), lamps, built in cupboard.

Small bedroom with bunkbeds.

Living room with dining area (table and chairs included), sofa bed, coffee table, TV and TV unit, lamps, linen etc included.

The flooring is tiled in the bathroom and kitchen/living areas and wooden flooring in the bedrooms.

Phone entry system for the building.

Separate cave and ski locker (ground floor)

Private parking place.