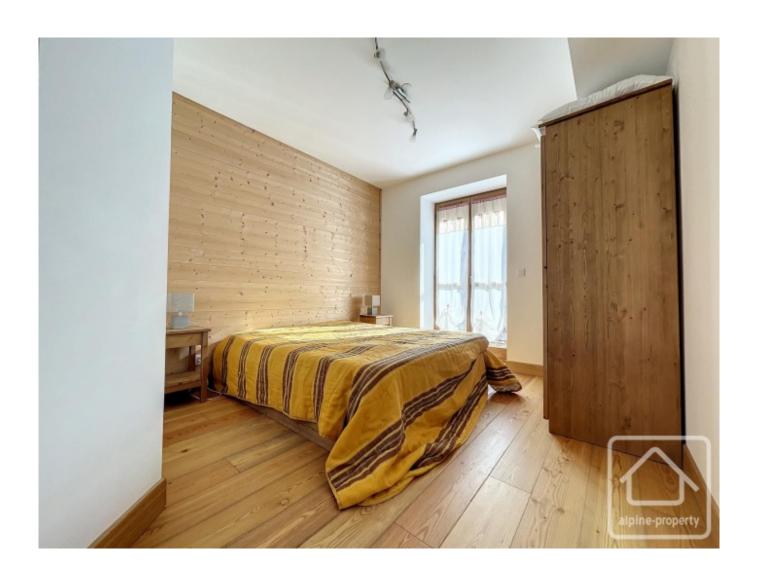

Apartment 10 is situated on the first floor and has a private balcony. The apartment comprises:

Bathroom with bath, WC, vanity sink unit, towel radiator

Fitted kitchen (fridge, electric oven, microwave, induction hob, extractor, dishwasher). Kitchen utensils and crockery are also included.

Bedroom with double bed (bedding and linen included), lamps, built in cupboard.

Small bedroom with bunkbeds.

Living room with dining area (table and chairs included), sofa bed, coffee table, TV and TV unit, lamps, linen etc included.

The flooring is tiled in the bathroom and kitchen/living areas and wooden flooring in the bedrooms.

Phone entry system for the building.

Separate cave and ski locker (ground floor)

Private parking place.