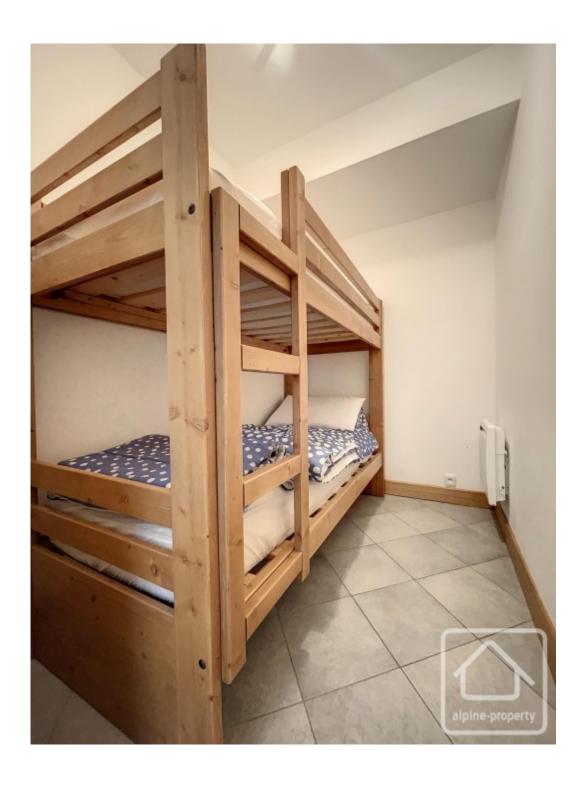

Bedroom with double bed (bedding and linen included), lamps, built in cupboard.

Small bedroom with bunkbeds.

Living room with dining area (table and chairs included), sofa bed, coffee table, TV and TV unit, lamps, linen etc included.