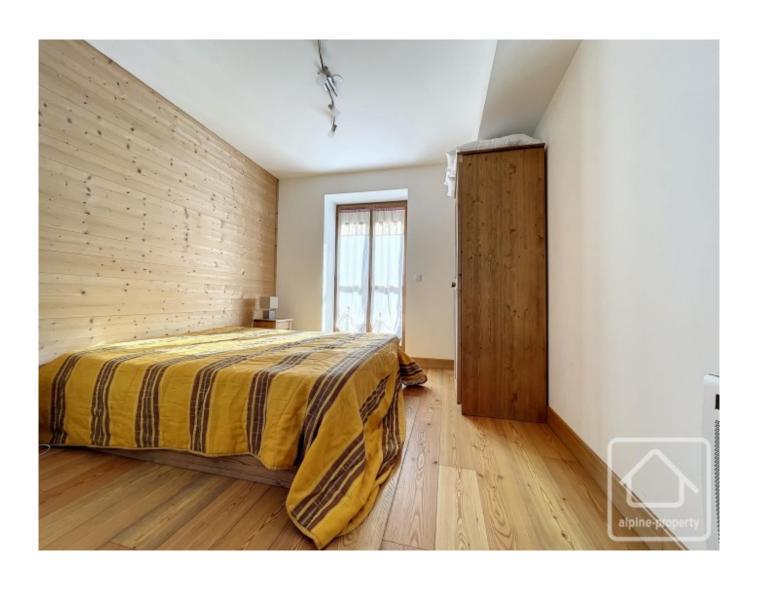

Apartment 10 is situated on the first floor and has a private balcony. The apartment comprises:

Bathroom with bath, WC, vanity sink unit, towel radiator

Fitted kitchen (fridge, electric oven, microwave, induction hob, extractor, dishwasher). Kitchen utensils and crockery are also included.

Bedroom with double bed (bedding and linen included), lamps, built in cupboard.

Small bedroom with bunkbeds.

Living room with dining area (table and chairs included), sofa bed, coffee table, TV and TV unit, lamps, linen etc included.

The flooring is tiled in the bathroom and kitchen/living areas and wooden flooring in the bedrooms.

Phone entry system for the building.

Separate cave and ski locker (ground floor)

Private parking place.