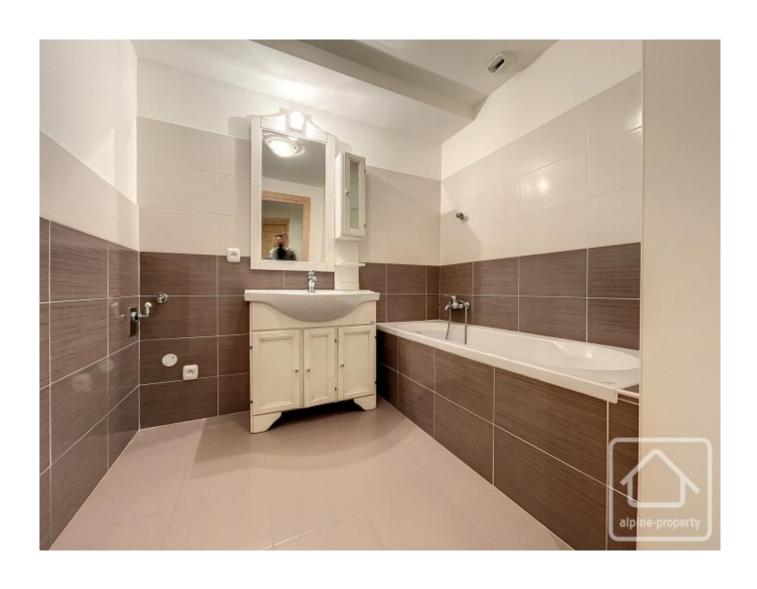

Apartment 02 is situated on the ground floor and has a private, south-west facing terrace. The apartment comprises :

Bathroom with bath, WC, vanity sink unit, towel radiator

Fitted kitchen (fridge, electric oven, microwave, induction hob, extractor, dishwasher). Kitchen utensils and crockery are also included.