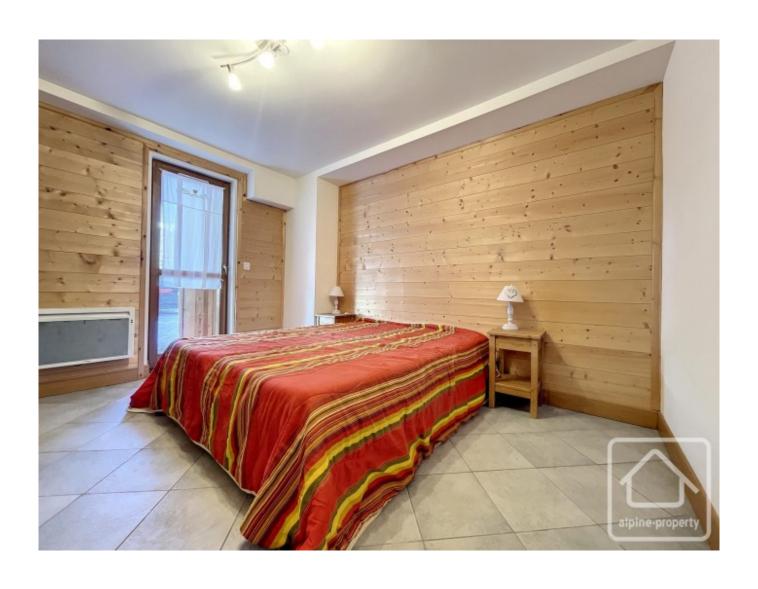

Apartment 02 is situated on the ground floor and has a private, south-west facing terrace. The apartment comprises :

Bathroom with bath, WC, vanity sink unit, towel radiator

Fitted kitchen (fridge, electric oven, microwave, induction hob, extractor, dishwasher). Kitchen utensils and crockery are also included.

Bedroom with double bed (bedding and linen included), lamps, built in cupboard.

Small bedroom with bunkbeds.

Living room with dining area (table and chairs included), sofa bed, coffee table, TV and TV unit, lamps, linen etc included.

The flooring is tiled in the bathroom and kitchen/living areas and wooden flooring in the bedrooms.

Phone entry system for the building.

Separate cave and ski locker (ground floor)

Private parking place.