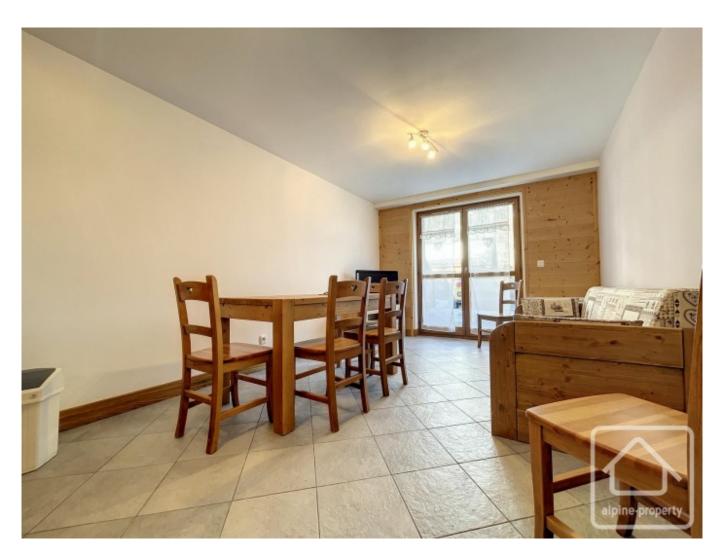

Apartment 02 is situated on the ground floor and has a private, south-west facing terrace. The apartment comprises :

Bathroom with bath, WC, vanity sink unit, towel radiator

Fitted kitchen (fridge, electric oven, microwave, induction hob, extractor, dishwasher). Kitchen utensils and crockery are also included.

Bedroom with double bed (bedding and linen included), lamps, built in cupboard.

Small bedroom with bunkbeds.

Living room with dining area (table and chairs included), sofa bed, coffee table, TV and TV unit, lamps, linen etc included.

The flooring is tiled in the bathroom and kitchen/living areas and wooden flooring in the bedrooms.

Phone entry system for the building.

Separate cave and ski locker (ground floor)

Private parking place.