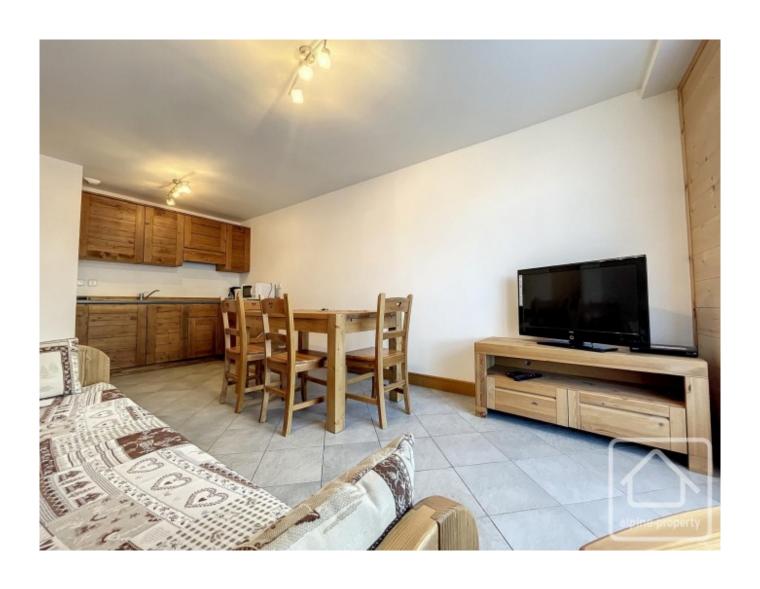

Apartment 02 is situated on the ground floor and has a private, south-west facing terrace. The apartment comprises :

Bathroom with bath, WC, vanity sink unit, towel radiator

Fitted kitchen (fridge, electric oven, microwave, induction hob, extractor, dishwasher). Kitchen utensils and crockery are also included.

Bedroom with double bed (bedding and linen included), lamps, built in cupboard.

Small bedroom with bunkbeds.

Living room with dining area (table and chairs included), sofa bed, coffee table, TV and TV unit, lamps, linen etc included.