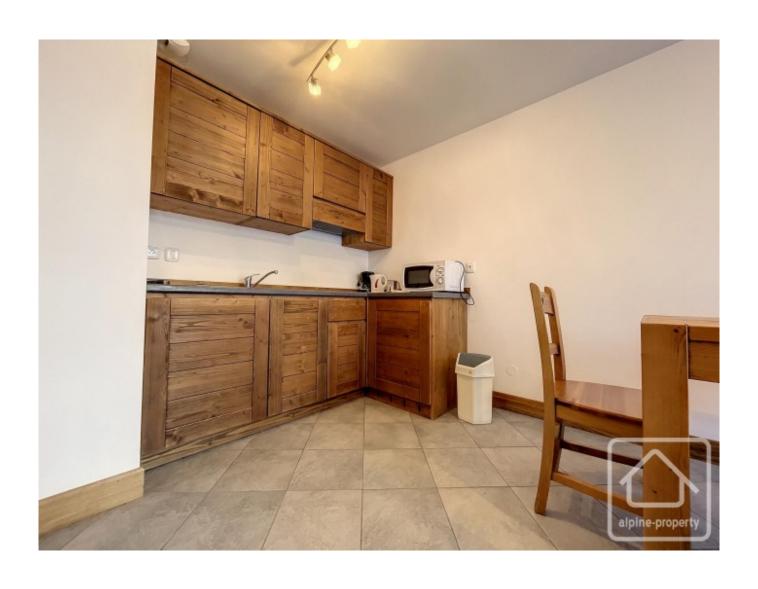

Apartment 02 is situated on the ground floor and has a private, south-west facing terrace. The apartment comprises :

Bathroom with bath, WC, vanity sink unit, towel radiator

Fitted kitchen (fridge, electric oven, microwave, induction hob, extractor, dishwasher). Kitchen utensils and crockery are also included.