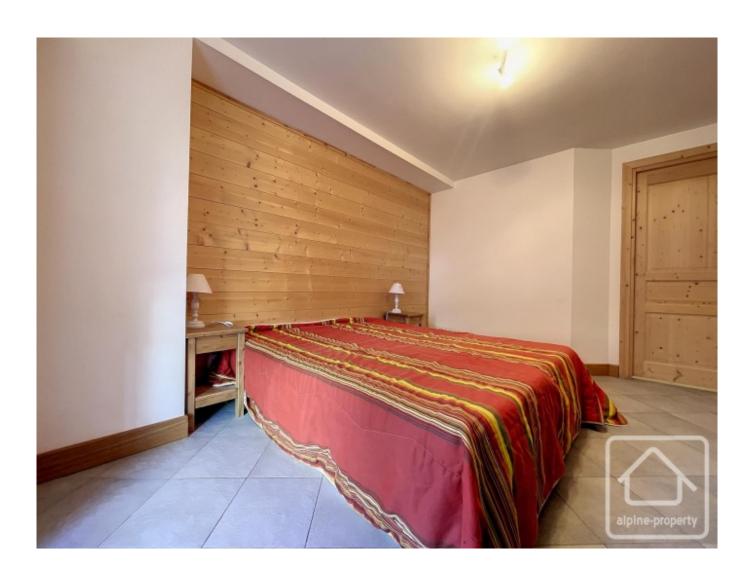

Apartment 02 is situated on the ground floor and has a private, south-west facing terrace. The apartment comprises :

Bathroom with bath, WC, vanity sink unit, towel radiator

Fitted kitchen (fridge, electric oven, microwave, induction hob, extractor, dishwasher). Kitchen utensils and crockery are also included.

Bedroom with double bed (bedding and linen included), lamps, built in cupboard.

Small bedroom with bunkbeds.

Living room with dining area (table and chairs included), sofa bed, coffee table, TV and TV unit, lamps, linen etc included.

The flooring is tiled in the bathroom and kitchen/living areas and wooden flooring in the bedrooms.

Phone entry system for the building.

Separate cave and ski locker (ground floor)

Private parking place.