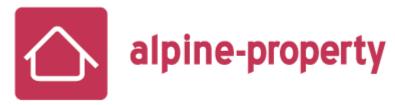

Apartment 01 is situated on the ground floor and has a private, south-west facing terrace. The apartment comprises :

Bathroom with bath, WC, vanity sink unit, towel radiator

Fitted kitchen (fridge, electric oven, microwave, induction hob, extractor, dishwasher). Kitchen utensils and crockery are also included.

Bedroom with double bed (bedding and linen included), lamps, built in cupboard.

Small bedroom with bunkbeds.

Living room with dining area (table and chairs included), sofa bed, coffee table, TV and TV unit, lamps, linen etc included.

The flooring is tiled in the bathroom and kitchen/living areas and wooden flooring in the bedrooms.

Phone entry system for the building.

Separate cave and ski locker (ground floor)

Private parking place.