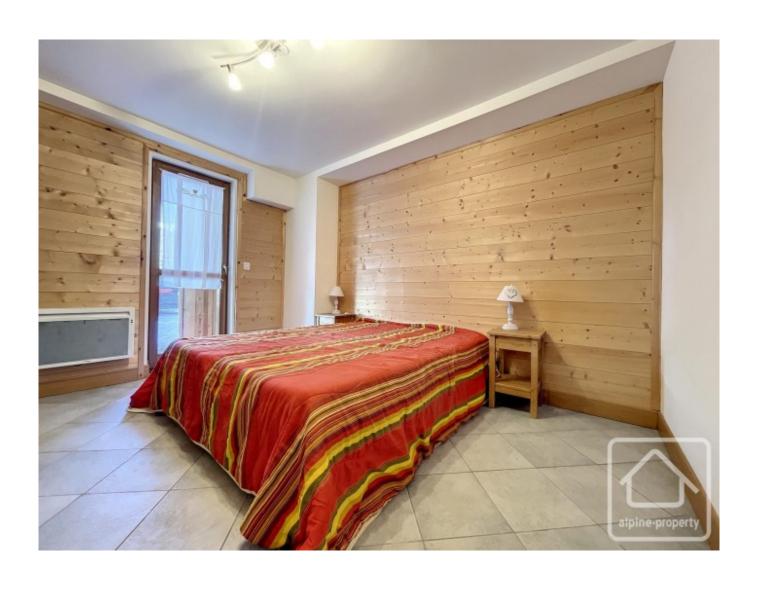

Apartment 01 is situated on the ground floor and has a private, south-west facing terrace. The apartment comprises :

Bathroom with bath, WC, vanity sink unit, towel radiator

Fitted kitchen (fridge, electric oven, microwave, induction hob, extractor, dishwasher). Kitchen utensils and crockery are also included.

Bedroom with double bed (bedding and linen included), lamps, built in cupboard.

Small bedroom with bunkbeds.

Living room with dining area (table and chairs included), sofa bed, coffee table, TV and TV unit, lamps, linen etc included.