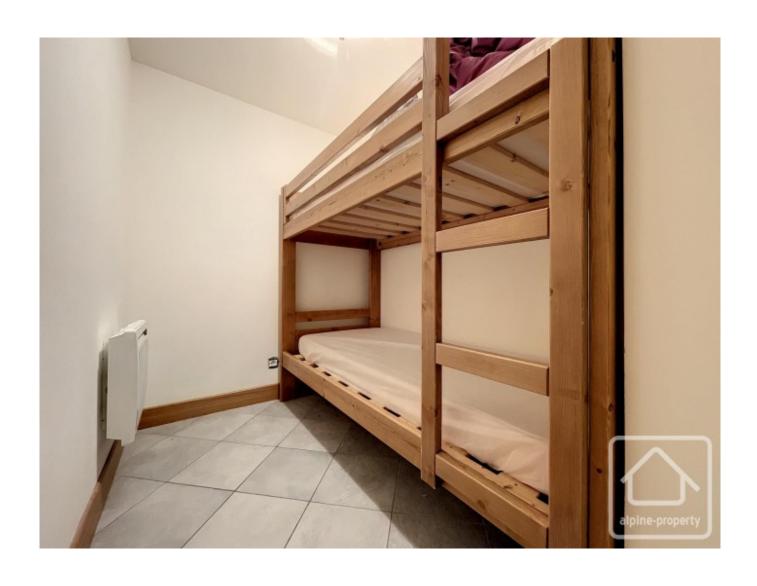

Bedroom with double bed (bedding and linen included), lamps, built in cupboard.

Small bedroom with bunkbeds.

Living room with dining area (table and chairs included), sofa bed, coffee table, TV and TV unit, lamps, linen etc included.