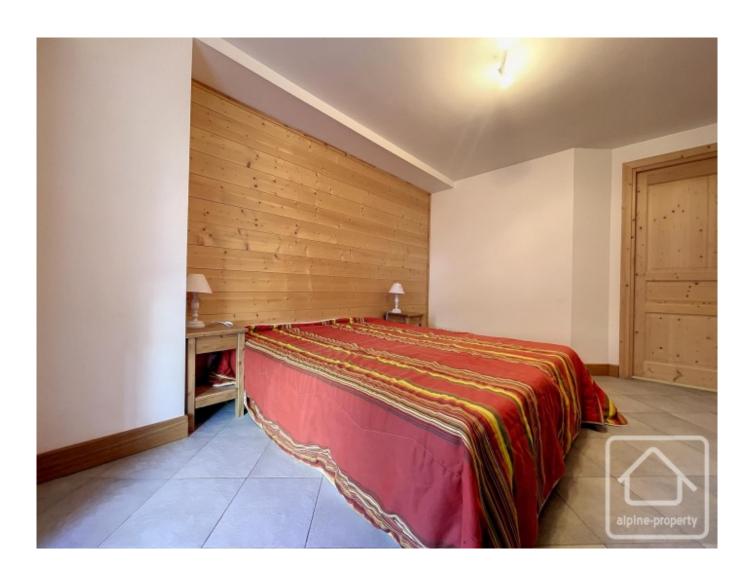

Apartment 01 is situated on the ground floor and has a private, south-west facing terrace. The apartment comprises :

Bathroom with bath, WC, vanity sink unit, towel radiator

Fitted kitchen (fridge, electric oven, microwave, induction hob, extractor, dishwasher). Kitchen utensils and crockery are also included.

Bedroom with double bed (bedding and linen included), lamps, built in cupboard.

Small bedroom with bunkbeds.

Living room with dining area (table and chairs included), sofa bed, coffee table, TV and TV unit, lamps, linen etc included.