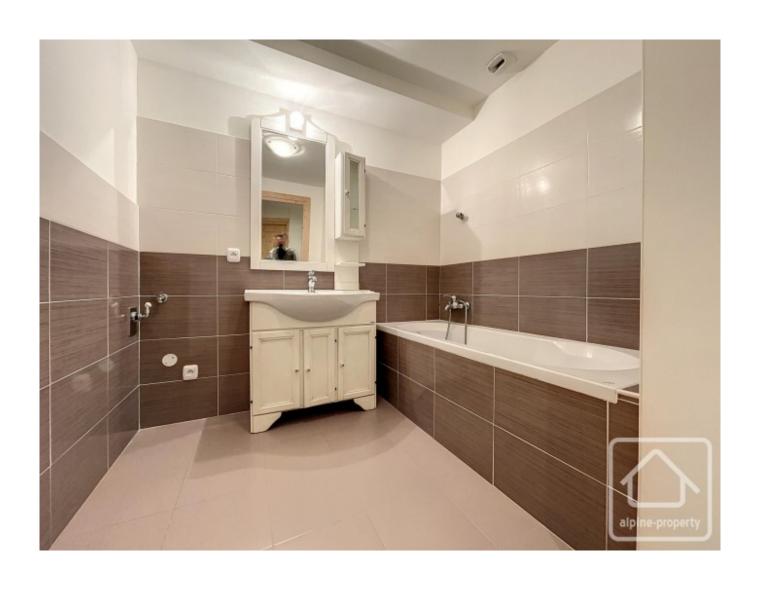

Apartment 01 is situated on the ground floor and has a private, south-west facing terrace. The apartment comprises :

Bathroom with bath, WC, vanity sink unit, towel radiator

Fitted kitchen (fridge, electric oven, microwave, induction hob, extractor, dishwasher). Kitchen utensils and crockery are also included.