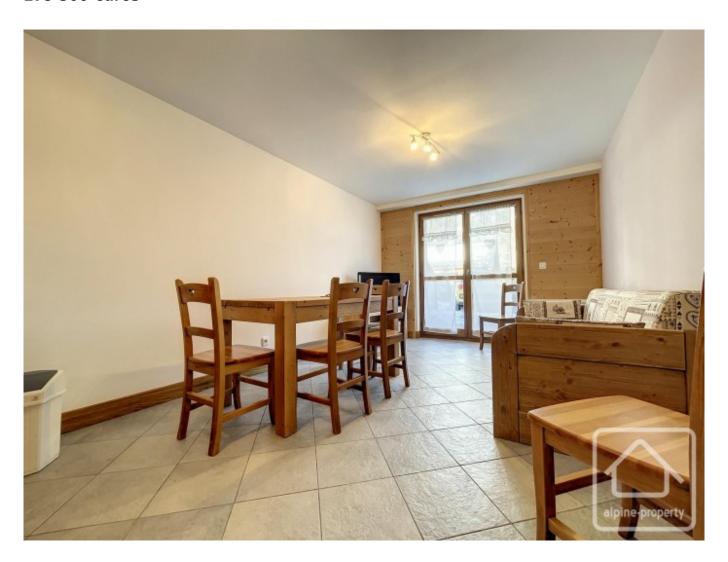

Apartment 01 is situated on the ground floor and has a private, south-west facing terrace. The apartment comprises :

Bathroom with bath, WC, vanity sink unit, towel radiator

Fitted kitchen (fridge, electric oven, microwave, induction hob, extractor, dishwasher). Kitchen utensils and crockery are also included.

Bedroom with double bed (bedding and linen included), lamps, built in cupboard.

Small bedroom with bunkbeds.

Living room with dining area (table and chairs included), sofa bed, coffee table, TV and TV unit, lamps, linen etc included.

The flooring is tiled in the bathroom and kitchen/living areas and wooden flooring in the bedrooms.

Phone entry system for the building.

Separate cave and ski locker (ground floor)

Private parking place.