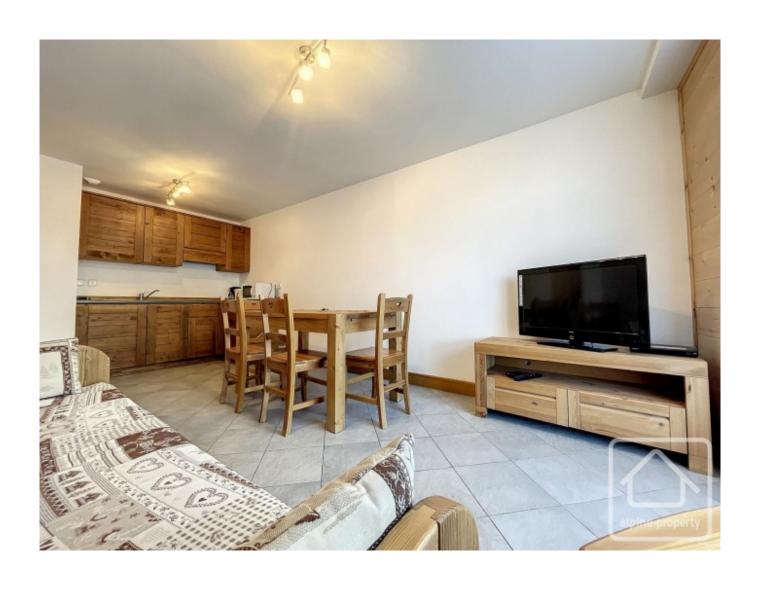

Apartment 01 is situated on the ground floor and has a private, south-west facing terrace. The apartment comprises :

Bathroom with bath, WC, vanity sink unit, towel radiator

Fitted kitchen (fridge, electric oven, microwave, induction hob, extractor, dishwasher). Kitchen utensils and crockery are also included.