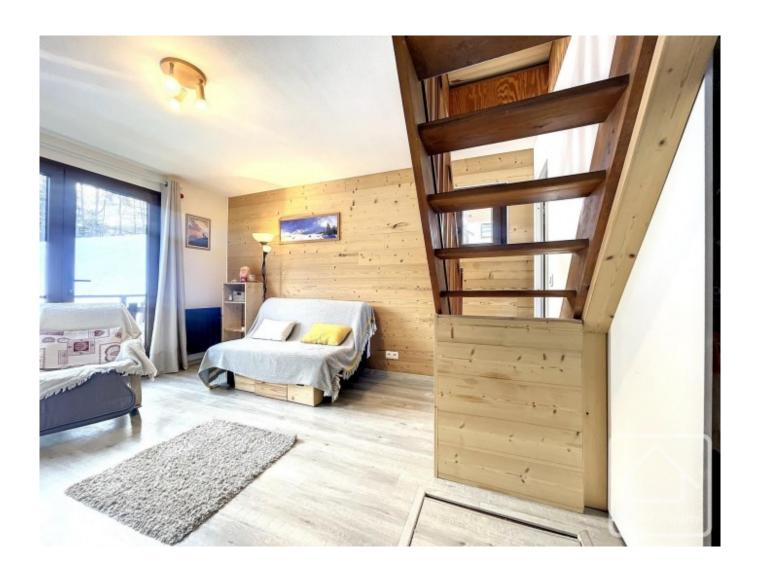

# **Property Description**

Located in a chalet-style apartment building, where the apartments have individual access and no communal corridors, this stylish and thoughtfully designed apartment has lots of practical features, including ample storage.

The accommodation in the apartment is laid out as follows: entrance area, with storage space, leads into a large open plan living area with fitted kitchen (oven, hob, dishwasher, extractor). The bathroom is also located on this level. Stairs from the living area lead up to the upper level with 2 bedrooms and a separate WC.