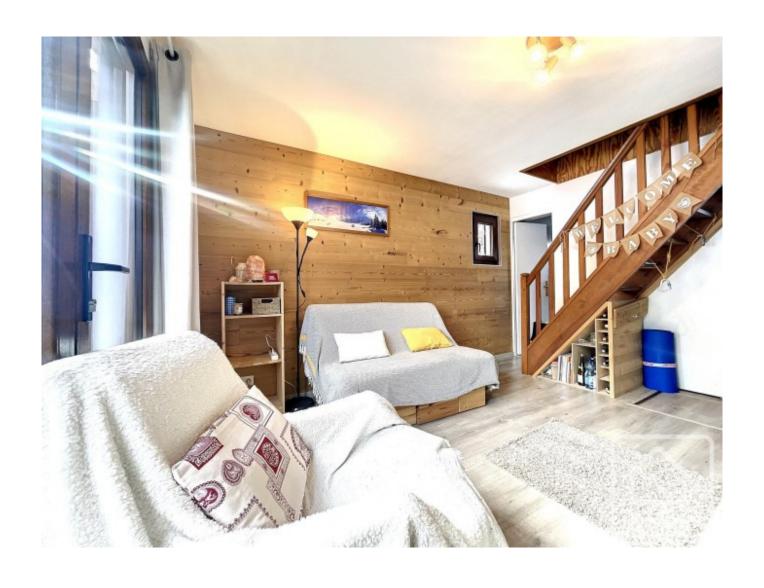

# **Property Description**

Located in a chalet-style apartment building, where the apartments have individual access and no communal corridors, this stylish and thoughtfully designed apartment has lots of practical features, including ample storage.

The accommodation in the apartment is laid out as follows: entrance area, with storage space, leads into a large open plan living area with fitted kitchen (oven, hob, dishwasher, extractor). The bathroom is also located on this level. Stairs from the living area lead up to the upper level with 2 bedrooms and a separate WC.