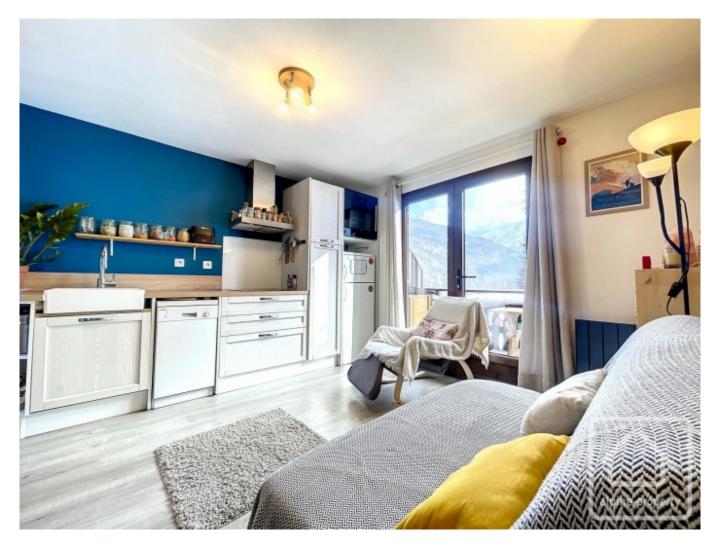

# **Property Description**

Located in a chalet-style apartment building, where the apartments have individual access and no communal corridors, this stylish and thoughtfully designed apartment has lots of practical features, including ample storage.

The accommodation in the apartment is laid out as follows: entrance area, with storage space, leads into a large open plan living area with fitted kitchen (oven, hob, dishwasher, extractor). The bathroom is also located on this level. Stairs from the living area lead up to the upper level with 2 bedrooms and a separate WC.

The apartment features a large terrace with stunning, uninterrupted views of the Mont Blanc massif. From the terrace, there is access to some attractive garden space.

For buyers interested in a rental investment, the apartment can generate up to 14 000€, from short term rentals. More information available on request.