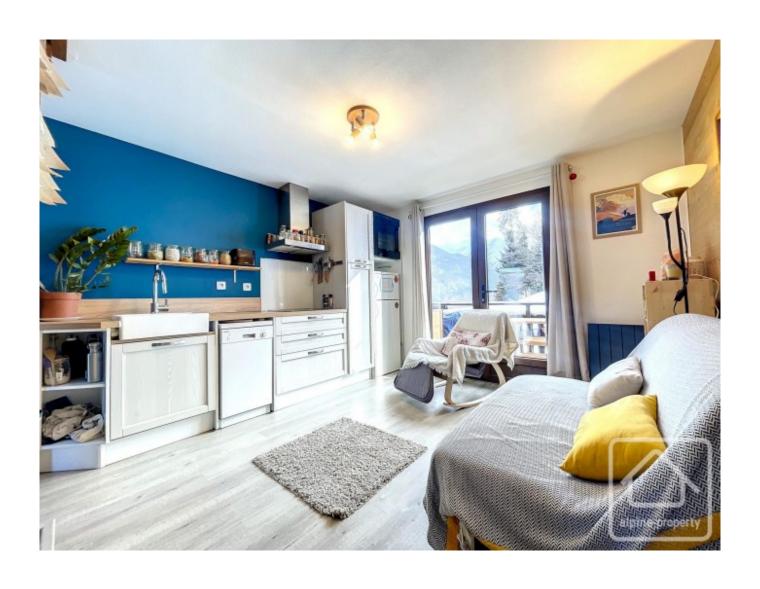

# **Property Description**

Located in a chalet-style apartment building, where the apartments have individual access and no communal corridors, this stylish and thoughtfully designed apartment has lots of practical features, including ample storage.

The accommodation in the apartment is laid out as follows: entrance area, with storage space, leads into a large open plan living area with fitted kitchen (oven, hob, dishwasher, extractor). The bathroom is also located on this level. Stairs from the living area lead up to the upper level with 2 bedrooms and a separate WC.

The apartment features a large terrace with stunning, uninterrupted views of the Mont Blanc massif. From the terrace, there is access to some attractive garden space.

For buyers interested in a rental investment, the apartment can generate up to 14 000€, from short term rentals. More information available on request.