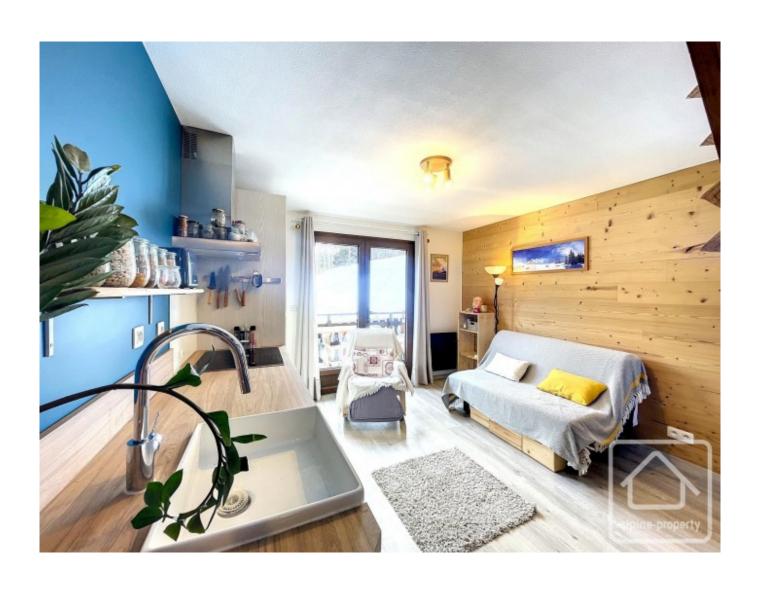

# **Property Description**

Located in a chalet-style apartment building, where the apartments have individual access and no communal corridors, this stylish and thoughtfully designed apartment has lots of practical features, including ample storage.

The accommodation in the apartment is laid out as follows: entrance area, with storage space, leads into a large open plan living area with fitted kitchen (oven, hob, dishwasher, extractor). The bathroom is also located on this level. Stairs from the living area lead up to the upper level with 2 bedrooms and a separate WC.