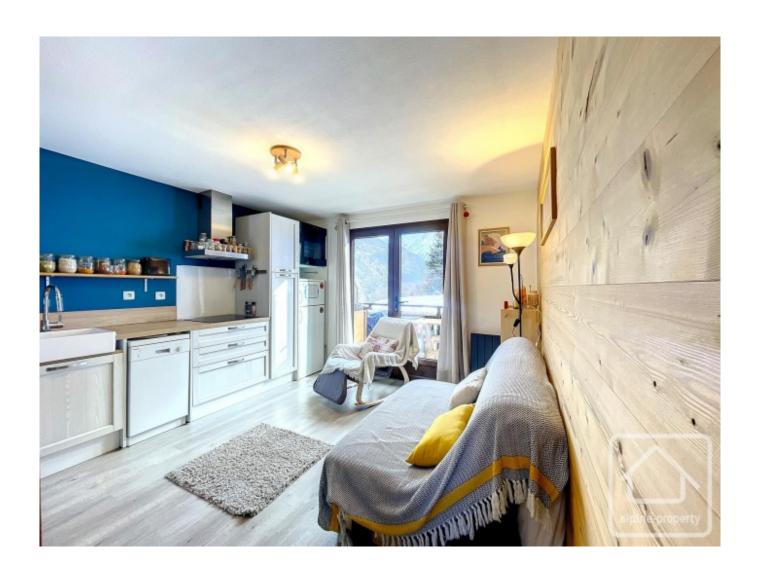

The accommodation in the apartment is laid out as follows: entrance area, with storage space, leads into a large open plan living area with fitted kitchen (oven, hob, dishwasher, extractor). The bathroom is also located on this level. Stairs from the living area lead up to the upper level with 2 bedrooms and a separate WC.

The apartment features a large terrace with stunning, uninterrupted views of the Mont Blanc massif. From the terrace, there is access to some attractive garden space.

For buyers interested in a rental investment, the apartment can generate up to 14 000€, from short term rentals. More information available on request.