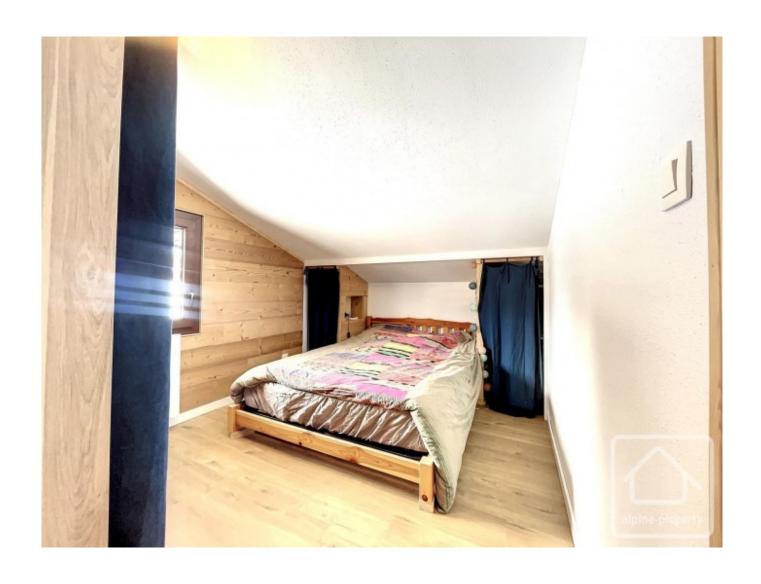

The accommodation in the apartment is laid out as follows: entrance area, with storage space, leads into a large open plan living area with fitted kitchen (oven, hob, dishwasher, extractor). The bathroom is also located on this level. Stairs from the living area lead up to the upper level with 2 bedrooms and a separate WC.