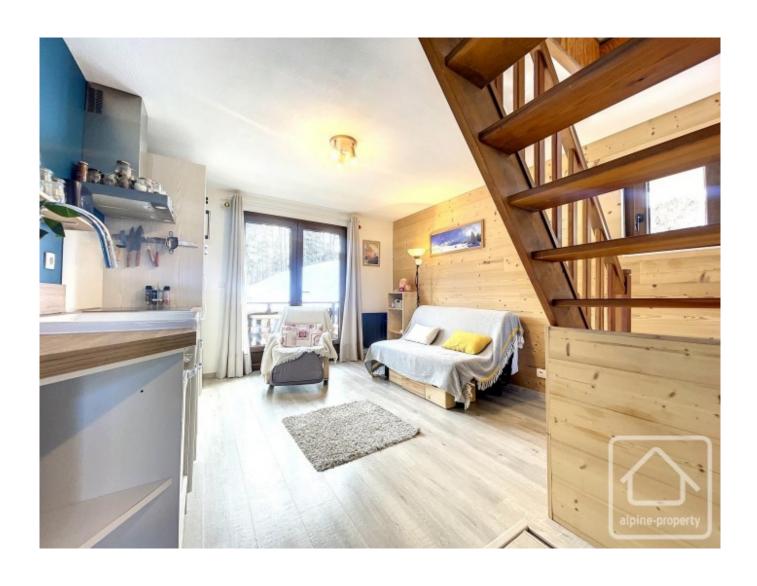

# **Property Description**

Located in a chalet-style apartment building, where the apartments have individual access and no communal corridors, this stylish and thoughtfully designed apartment has lots of practical features, including ample storage.

The accommodation in the apartment is laid out as follows: entrance area, with storage space, leads into a large open plan living area with fitted kitchen (oven, hob, dishwasher, extractor). The bathroom is also located on this level. Stairs from the living area lead up to the upper level with 2 bedrooms and a separate WC.