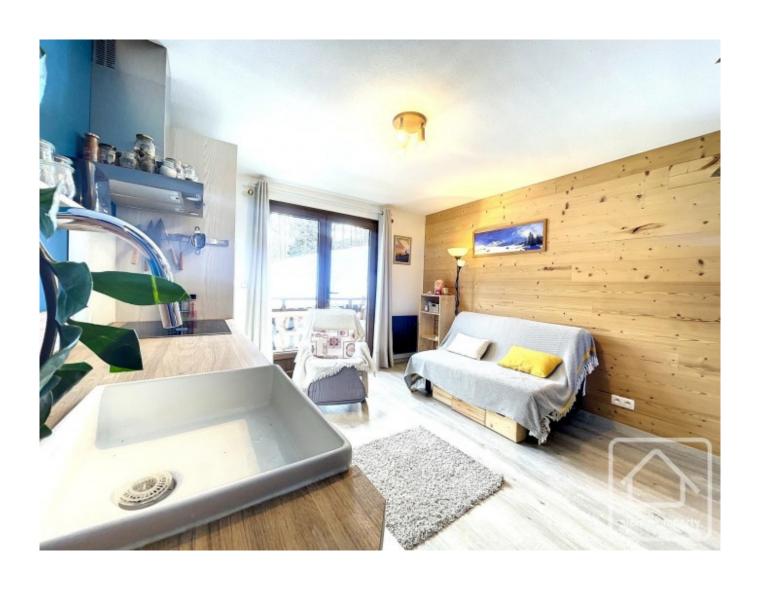

# **Property Description**

Located in a chalet-style apartment building, where the apartments have individual access and no communal corridors, this stylish and thoughtfully designed apartment has lots of practical features, including ample storage.

The accommodation in the apartment is laid out as follows: entrance area, with storage space, leads into a large open plan living area with fitted kitchen (oven, hob, dishwasher, extractor). The bathroom is also located on this level. Stairs from the living area lead up to the upper level with 2 bedrooms and a separate WC.

The apartment features a large terrace with stunning, uninterrupted views of the Mont Blanc massif. From the terrace, there is access to some attractive garden space.

For buyers interested in a rental investment, the apartment can generate up to 14 000€, from short term rentals. More information available on request.