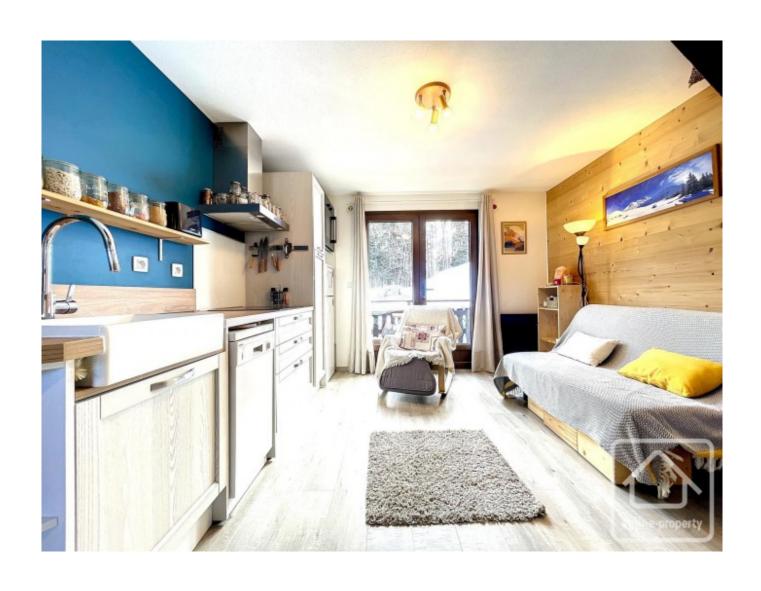

# **Property Description**

Located in a chalet-style apartment building, where the apartments have individual access and no communal corridors, this stylish and thoughtfully designed apartment has lots of practical features, including ample storage.

The accommodation in the apartment is laid out as follows: entrance area, with storage space, leads into a large open plan living area with fitted kitchen (oven, hob, dishwasher, extractor). The bathroom is also located on this level. Stairs from the living area lead up to the upper level with 2 bedrooms and a separate WC.

The apartment features a large terrace with stunning, uninterrupted views of the Mont Blanc massif. From the terrace, there is access to some attractive garden space.

For buyers interested in a rental investment, the apartment can generate up to 14 000€, from short term rentals. More information available on request.