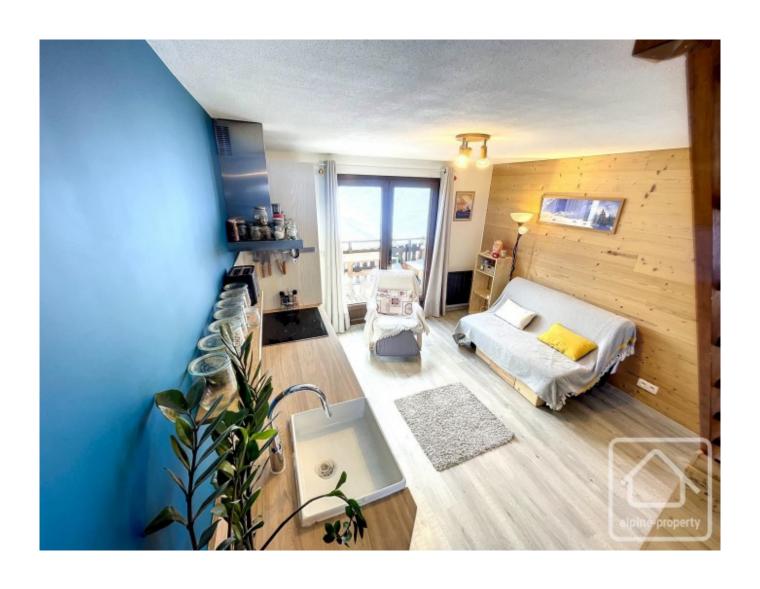

The accommodation in the apartment is laid out as follows: entrance area, with storage space, leads into a large open plan living area with fitted kitchen (oven, hob, dishwasher, extractor). The bathroom is also located on this level. Stairs from the living area lead up to the upper level with 2 bedrooms and a separate WC.

The apartment features a large terrace with stunning, uninterrupted views of the Mont Blanc massif. From the terrace, there is access to some attractive garden space.

For buyers interested in a rental investment, the apartment can generate up to 14 000€, from short term rentals. More information available on request.