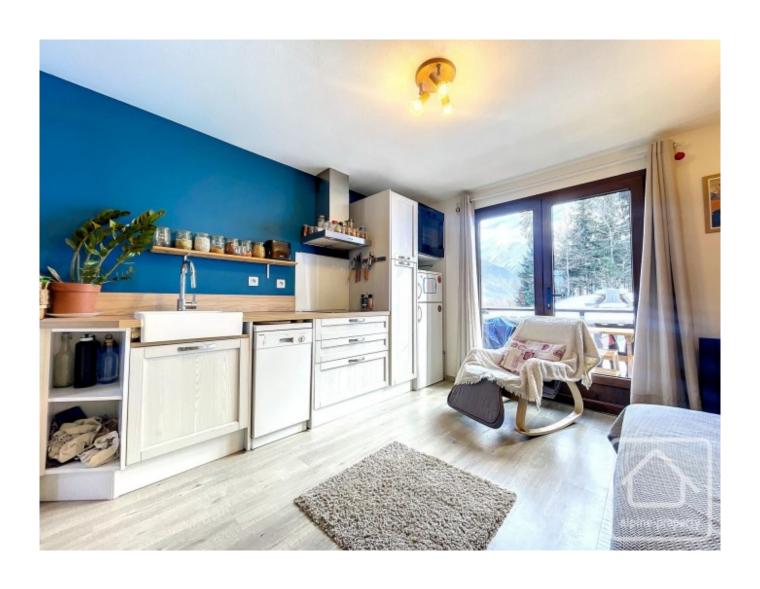

# **Property Description**

Located in a chalet-style apartment building, where the apartments have individual access and no communal corridors, this stylish and thoughtfully designed apartment has lots of practical features, including ample storage.

The accommodation in the apartment is laid out as follows: entrance area, with storage space, leads into a large open plan living area with fitted kitchen (oven, hob, dishwasher, extractor). The bathroom is also located on this level. Stairs from the living area lead up to the upper level with 2 bedrooms and a separate WC.

The apartment features a large terrace with stunning, uninterrupted views of the Mont Blanc massif. From the terrace, there is access to some attractive garden space.

For buyers interested in a rental investment, the apartment can generate up to 14 000€, from short term rentals. More information available on request.