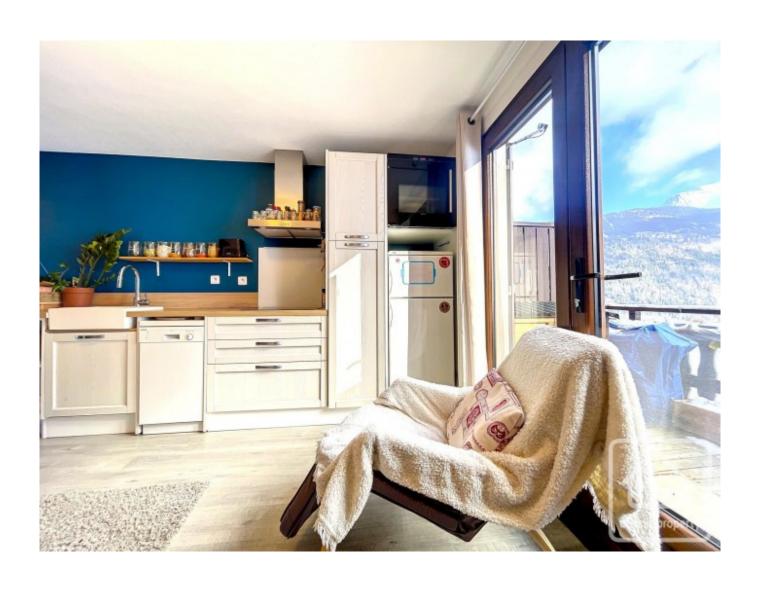

# **Property Description**

Located in a chalet-style apartment building, where the apartments have individual access and no communal corridors, this stylish and thoughtfully designed apartment has lots of practical features, including ample storage.

The accommodation in the apartment is laid out as follows: entrance area, with storage space, leads into a large open plan living area with fitted kitchen (oven, hob, dishwasher, extractor). The bathroom is also located on this level. Stairs from the living area lead up to the upper level with 2 bedrooms and a separate WC.

The apartment features a large terrace with stunning, uninterrupted views of the Mont Blanc massif. From the terrace, there is access to some attractive garden space.

For buyers interested in a rental investment, the apartment can generate up to 14 000€, from short term rentals. More information available on request.