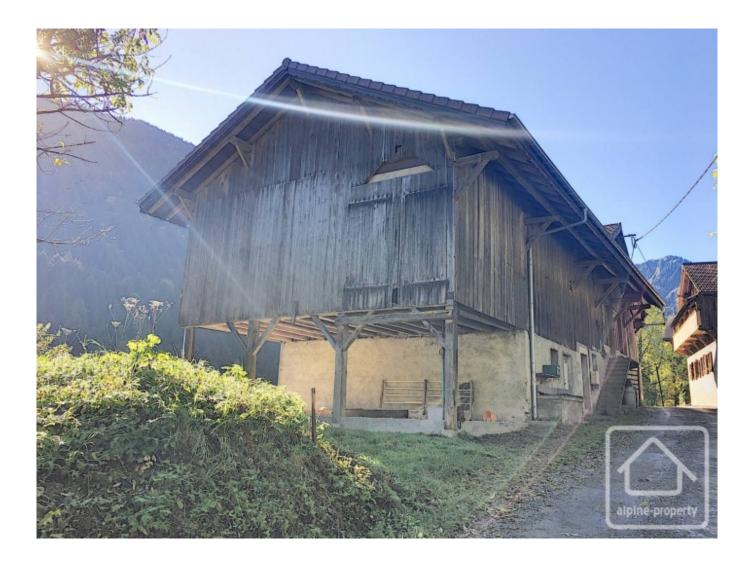

# **Property Description**

An original farmhouse renovation project plus a separate plot of land.

Lot 1 (yellow on the plan) : Duplex apartment, parcel 3325 with a footprint of  $108m^2$ , on two floors (approx. total surface area  $219m^2$ ). It would be necessary to include 2 interior parking spaces for an apartment of this size. Cave approx.  $20m^2$  plus parcel 3228 which is  $305m^2$  of garden = 165 000 euros.