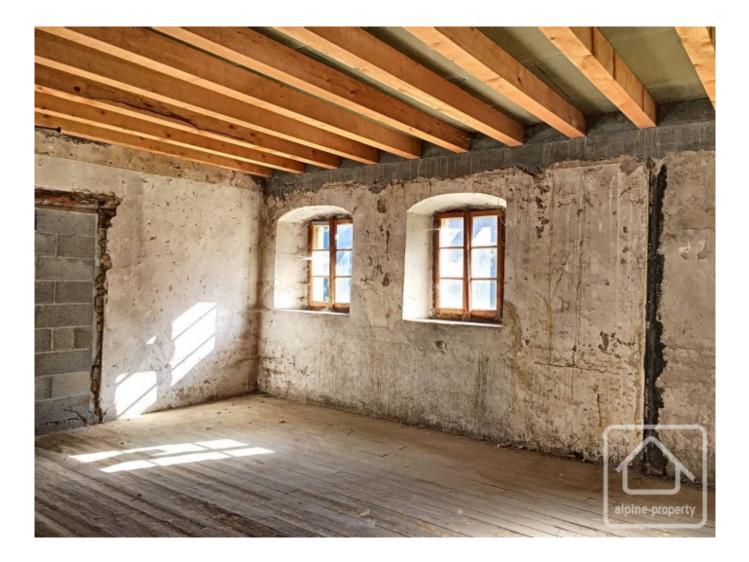

# **Property Description**

An original farmhouse renovation project plus a separate plot of land.

Lot 1 (yellow on the plan) : Duplex apartment, parcel 3325 with a footprint of  $108m^2$ , on two floors (approx. total surface area  $219m^2$ ). It would be necessary to include 2 interior parking spaces for an apartment of this size. Cave approx.  $20m^2$  plus parcel 3228 which is  $305m^2$  of garden = 165 000 euros.