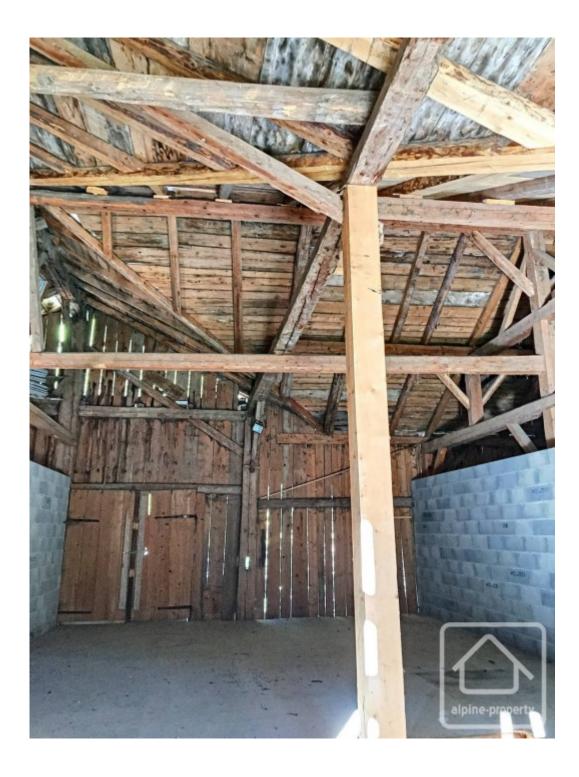

# **Property Description**

An original farmhouse renovation project plus a separate plot of land.

Lot 1 (yellow on the plan) : Duplex apartment, parcel 3325 with a footprint of  $108m^2$ , on two floors (approx. total surface area  $219m^2$ ). It would be necessary to include 2 interior parking spaces for an apartment of this size. Cave approx.  $20m^2$  plus parcel 3228 which is  $305m^2$  of garden = 165 000 euros.