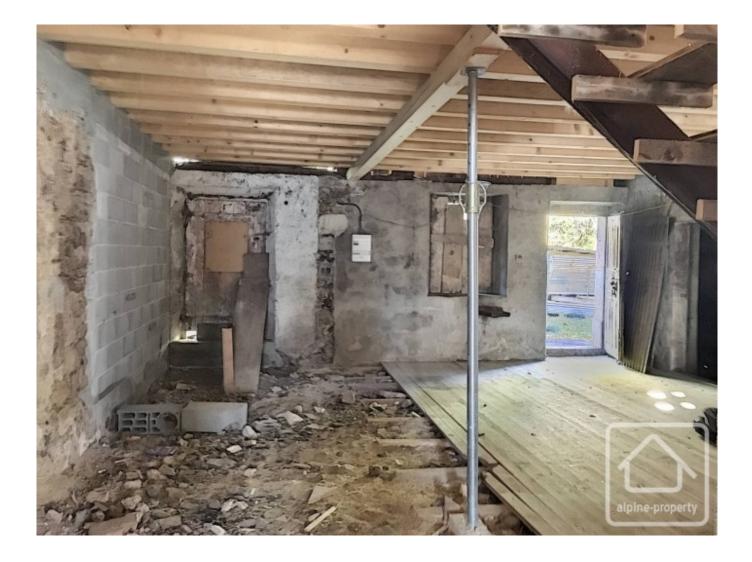

# **Property Description**

An original farmhouse renovation project plus a separate plot of land.

Lot 1 (yellow on the plan) : Duplex apartment, parcel 3325 with a footprint of  $108m^2$ , on two floors (approx. total surface area  $219m^2$ ). It would be necessary to include 2 interior parking spaces for an apartment of this size. Cave approx.  $20m^2$  plus parcel 3228 which is  $305m^2$  of garden = 165 000 euros.