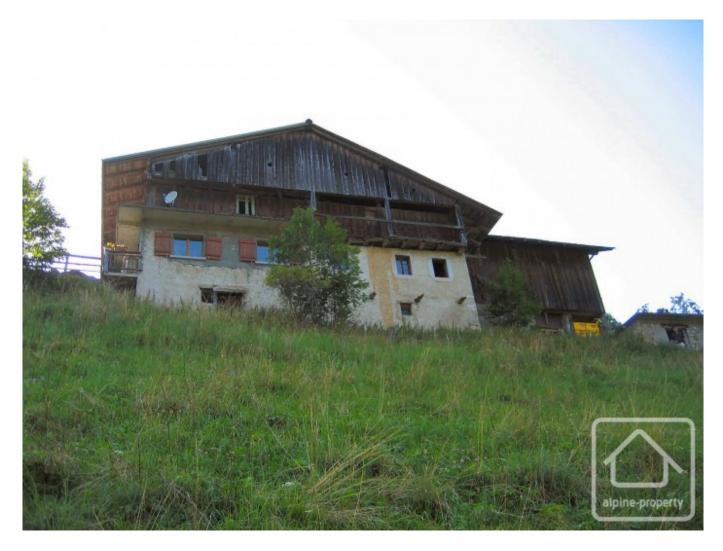

# **Property Description**

An original farmhouse renovation project plus a separate plot of land.

Lot 1 (yellow on the plan) : Duplex apartment, parcel 3325 with a footprint of  $108m^2$ , on two floors (approx. total surface area  $219m^2$ ). It would be necessary to include 2 interior parking spaces for an apartment of this size. Cave approx.  $20m^2$  plus parcel 3228 which is  $305m^2$  of garden = 165 000 euros.

And:-

Lot 3 (green) : Constructible land, parcels 3227 and 3230 with a total surface area of  $587m^2$ , of which  $250m^2$  is constructible = 100 000 euros.

Some new building rules will be in place in 2022.