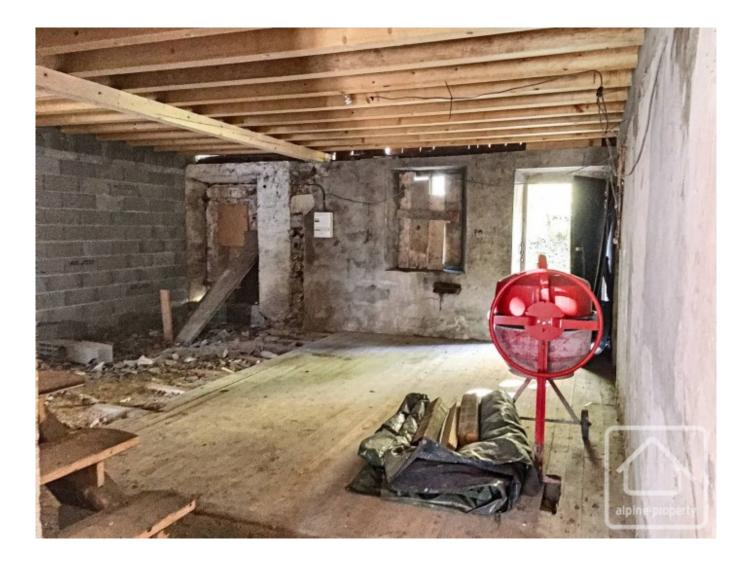

# **Property Description**

An original farmhouse renovation project plus a separate plot of land.

Lot 1 (yellow on the plan) : Duplex apartment, parcel 3325 with a footprint of  $108m^2$ , on two floors (approx. total surface area  $219m^2$ ). It would be necessary to include 2 interior parking spaces for an apartment of this size. Cave approx.  $20m^2$  plus parcel 3228 which is  $305m^2$  of garden = 165 000 euros.