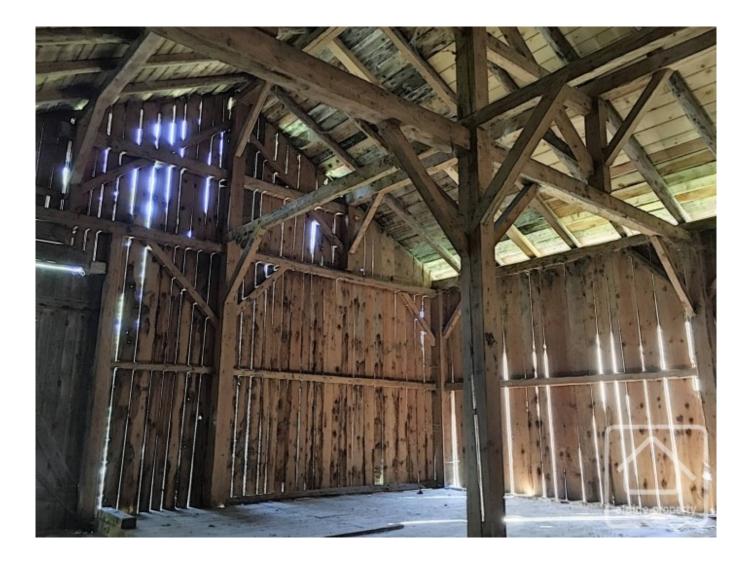

# **Property Description**

An original farmhouse renovation project plus a separate plot of land.

Lot 1 (yellow on the plan) : Duplex apartment, parcel 3325 with a footprint of  $108m^2$ , on two floors (approx. total surface area  $219m^2$ ). It would be necessary to include 2 interior parking spaces for an apartment of this size. Cave approx.  $20m^2$  plus parcel 3228 which is  $305m^2$  of garden = 165 000 euros.