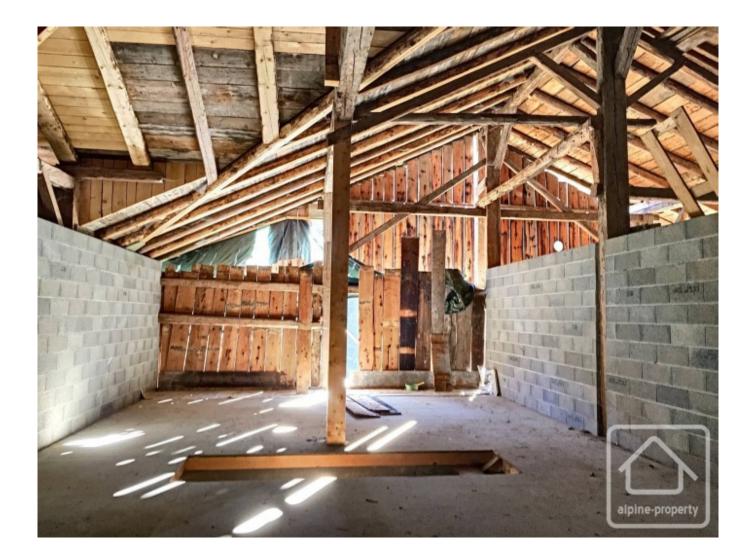

# **Property Description**

An original farmhouse renovation project plus a separate plot of land.

Lot 1 (yellow on the plan) : Duplex apartment, parcel 3325 with a footprint of  $108m^2$ , on two floors (approx. total surface area  $219m^2$ ). It would be necessary to include 2 interior parking spaces for an apartment of this size. Cave approx.  $20m^2$  plus parcel 3228 which is  $305m^2$  of garden = 165 000 euros.