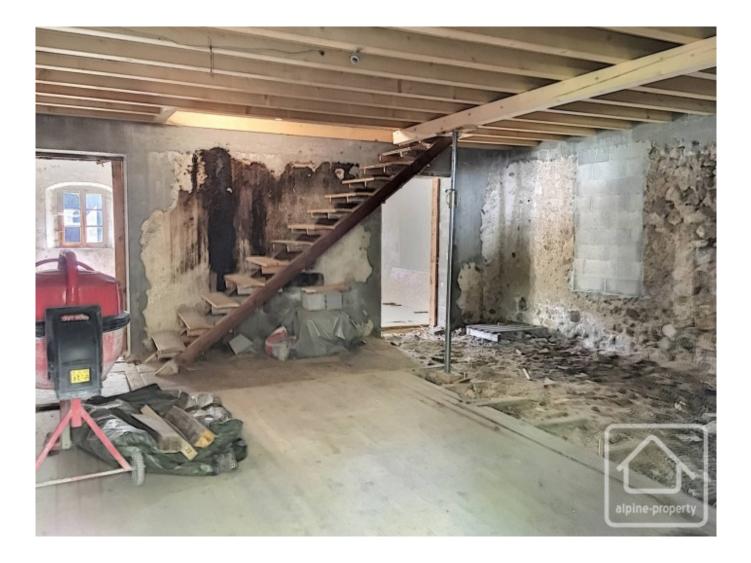

# **Property Description**

An original farmhouse renovation project plus a separate plot of land.

Lot 1 (yellow on the plan) : Duplex apartment, parcel 3325 with a footprint of  $108m^2$ , on two floors (approx. total surface area  $219m^2$ ). It would be necessary to include 2 interior parking spaces for an apartment of this size. Cave approx.  $20m^2$  plus parcel 3228 which is  $305m^2$  of garden = 165 000 euros.