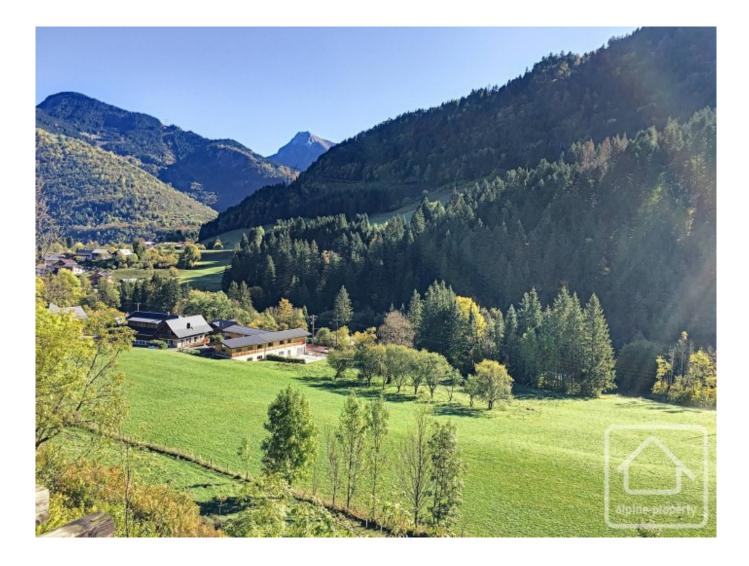

Situated close to the village centre, there is a restaurant and village shop nearby. It is a 5 minute drive to the village of Saint Jean d'Aulps with a wider selection of commerces and a further 5 minute drive will take you up to the ski station of Roc d'Enfer. The larger ski villages of Morzine and Les Gets are 15 minutes and 20 minutes away, respectively. Thonon Les Bains and Lake Geneva are a 30 minute drive and Geneva airport approximately 1h15.