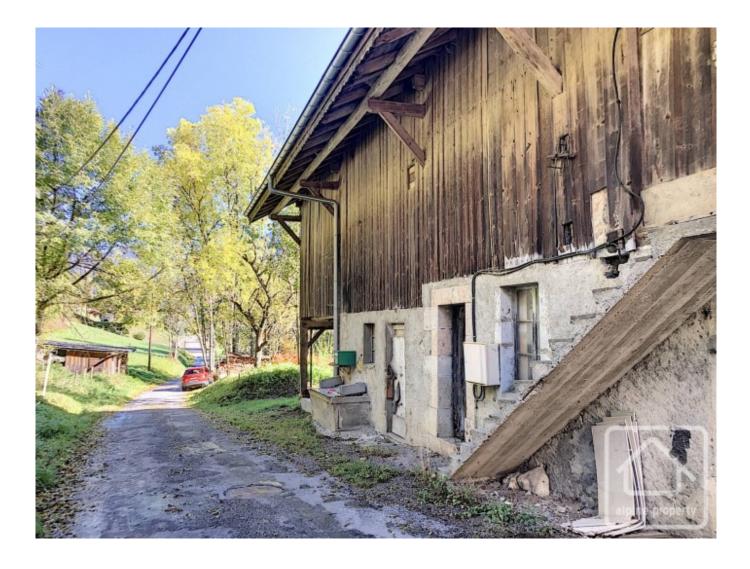

# **Property Description**

An original farmhouse renovation project plus a separate plot of land.

Lot 1 (yellow on the plan) : Duplex apartment, parcel 3325 with a footprint of  $108m^2$ , on two floors (approx. total surface area  $219m^2$ ). It would be necessary to include 2 interior parking spaces for an apartment of this size. Cave approx.  $20m^2$  plus parcel 3228 which is  $305m^2$  of garden = 165 000 euros.