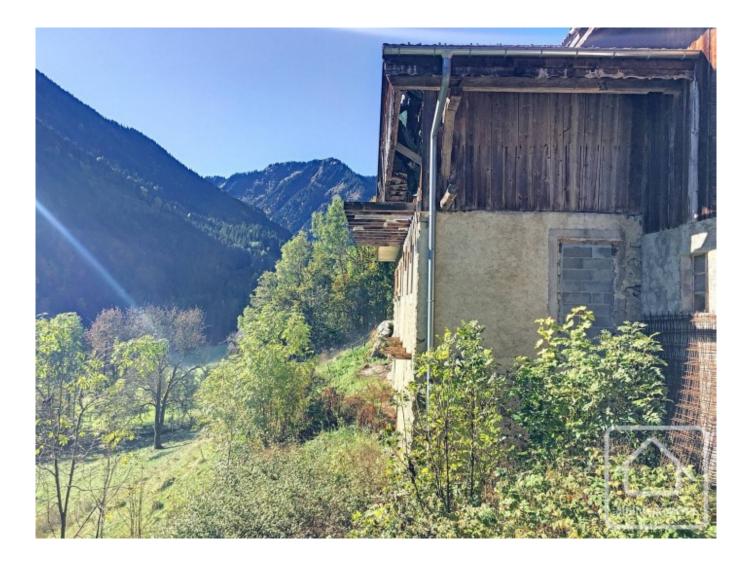

# **Property Description**

An original farmhouse renovation project plus a separate plot of land.

Lot 1 (yellow on the plan) : Duplex apartment, parcel 3325 with a footprint of  $108m^2$ , on two floors (approx. total surface area  $219m^2$ ). It would be necessary to include 2 interior parking spaces for an apartment of this size. Cave approx.  $20m^2$  plus parcel 3228 which is  $305m^2$  of garden = 165 000 euros.

Situated close to the village centre, there is a restaurant and village shop nearby. It is a 5 minute drive to the village of Saint Jean d'Aulps with a wider selection of commerces and a further 5 minute drive will take you up to the ski station of Roc d'Enfer. The larger ski villages of Morzine and Les Gets are 15 minutes and 20 minutes away, respectively. Thonon Les Bains and Lake Geneva are a 30 minute drive and Geneva airport approximately 1h15.