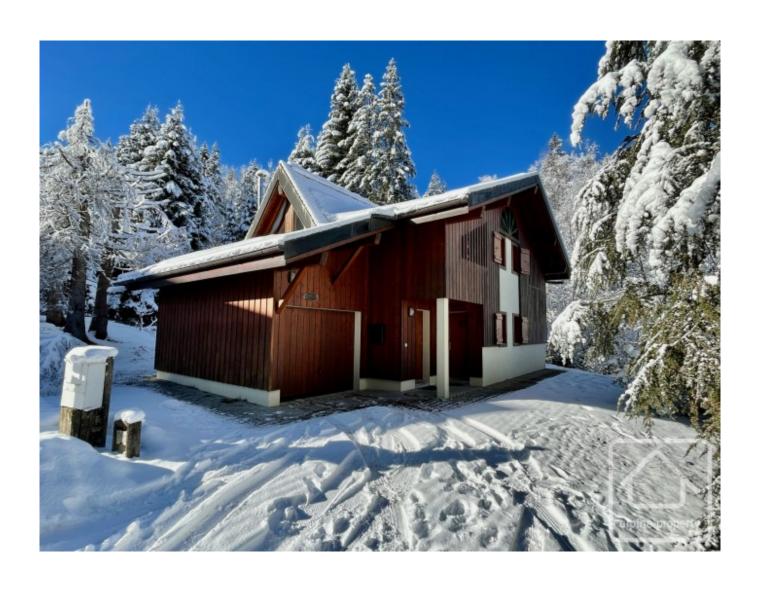

## **Property Description**

This chalet situated in Les Esserts, Morillon comprises an entrance with cupboards, a shower room with wc, a cloakroom with separate entrance, an open plan kitchen onto living/dining room with fireplace to relax in front of after a day's skiing.

There's a spacious terrace for those relaxing moments at harmony with nature.

Whilst the chalet is light and airey, it is also private.

The upstairs has a family bathroom, 4 bedrooms and a bunk room. 2 bedrooms have high ceilings, giving space for additional sleeping. There is access onto the balcony from the landing.

As well as the garage, there are 3 parking spaces.

It is very rare in Les Esserts to find a detached chalet for sale so close to the slopes and shops, as well as having peace and quiet.