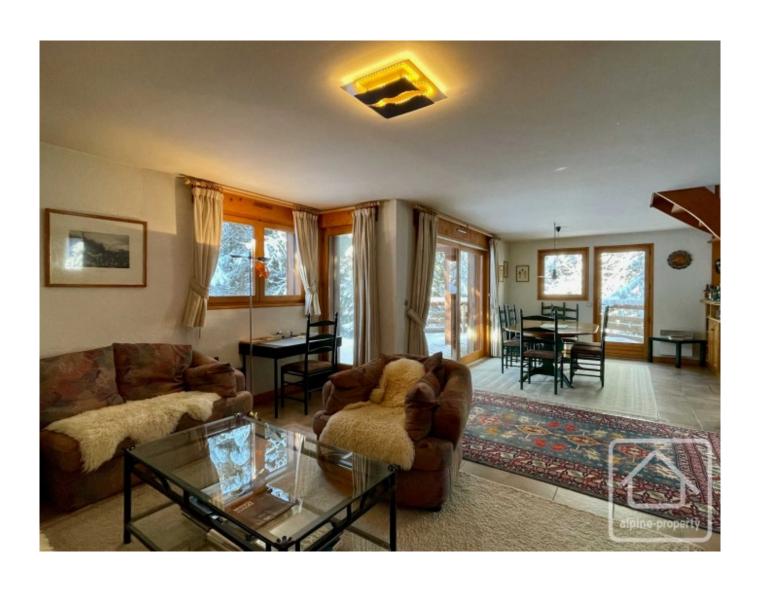

## **Property Description**

This chalet situated in Les Esserts, Morillon comprises an entrance with cupboards, a shower room with wc, a cloakroom with separate entrance, an open plan kitchen onto living/dining room with fireplace to relax in front of after a day's skiing.