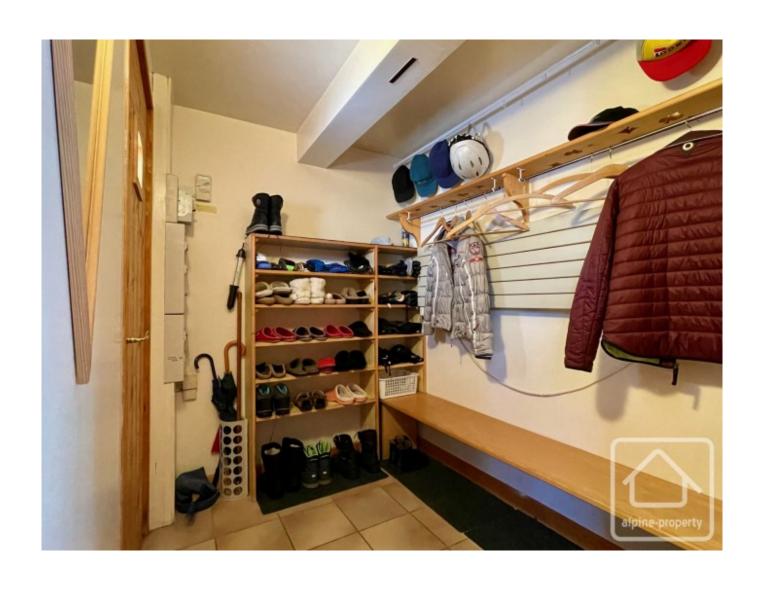

## **Property Description**

This chalet situated in Les Esserts, Morillon comprises an entrance with cupboards, a shower room with wc, a cloakroom with separate entrance, an open plan kitchen onto living/dining room with fireplace to relax in front of after a day's skiing.