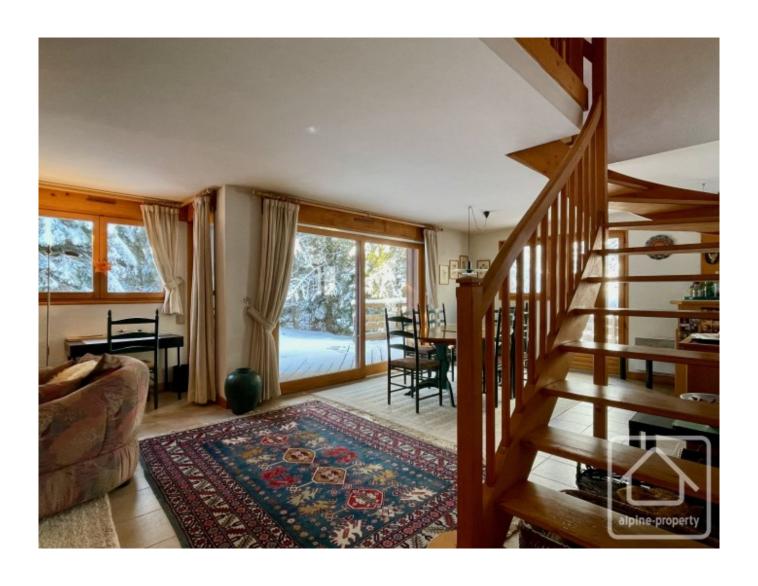

## **Property Description**

This chalet situated in Les Esserts, Morillon comprises an entrance with cupboards, a shower room with wc, a cloakroom with separate entrance, an open plan kitchen onto living/dining room with fireplace to relax in front of after a day's skiing.

There's a spacious terrace for those relaxing moments at harmony with nature.

Whilst the chalet is light and airey, it is also private.

The upstairs has a family bathroom, 4 bedrooms and a bunk room. 2 bedrooms have high ceilings, giving space for additional sleeping. There is access onto the balcony from the landing.