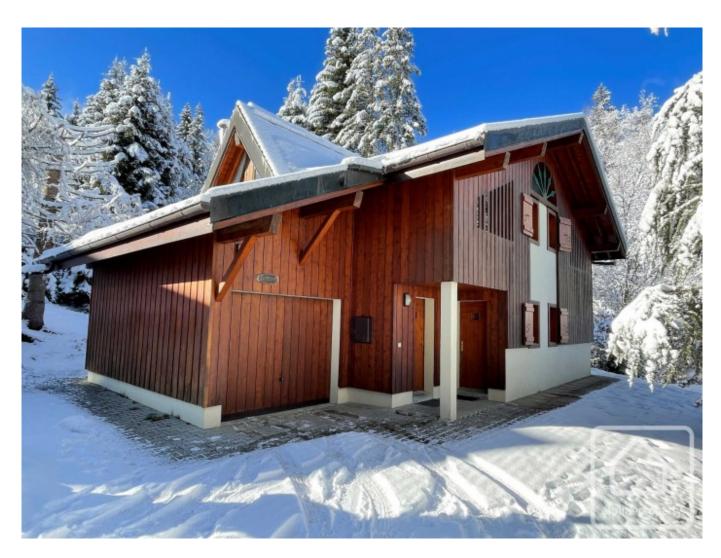

## **Chalet Marvel**

Morillon, Samoëns & Vallée, Grand Massif

685 000 €uros

## **Property Description**

This chalet situated in Les Esserts, Morillon comprises an entrance with cupboards, a shower room with wc, a cloakroom with separate entrance, an open plan kitchen onto living/dining room with fireplace to relax in front of after a day's skiing.

As well as the garage, there are 3 parking spaces.

It is very rare in Les Esserts to find a detached chalet for sale so close to the slopes and shops, as well as having peace and quiet.