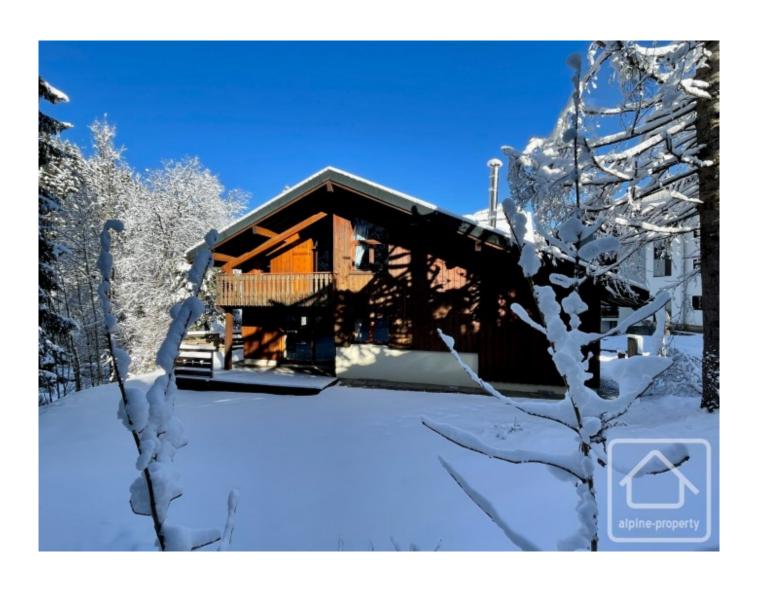

## **Property Description**

This chalet situated in Les Esserts, Morillon comprises an entrance with cupboards, a shower room with wc, a cloakroom with separate entrance, an open plan kitchen onto living/dining room with fireplace to relax in front of after a day's skiing.

There's a spacious terrace for those relaxing moments at harmony with nature.

Whilst the chalet is light and airey, it is also private.

The upstairs has a family bathroom, 4 bedrooms and a bunk room. 2 bedrooms have high ceilings, giving space for additional sleeping. There is access onto the balcony from the landing.