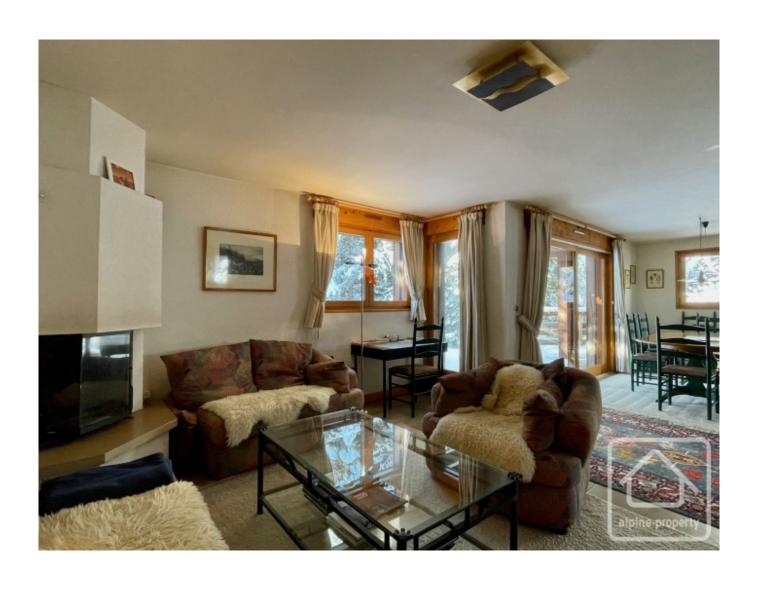

## **Property Description**

This chalet situated in Les Esserts, Morillon comprises an entrance with cupboards, a shower room with wc, a cloakroom with separate entrance, an open plan kitchen onto living/dining room with fireplace to relax in front of after a day's skiing.