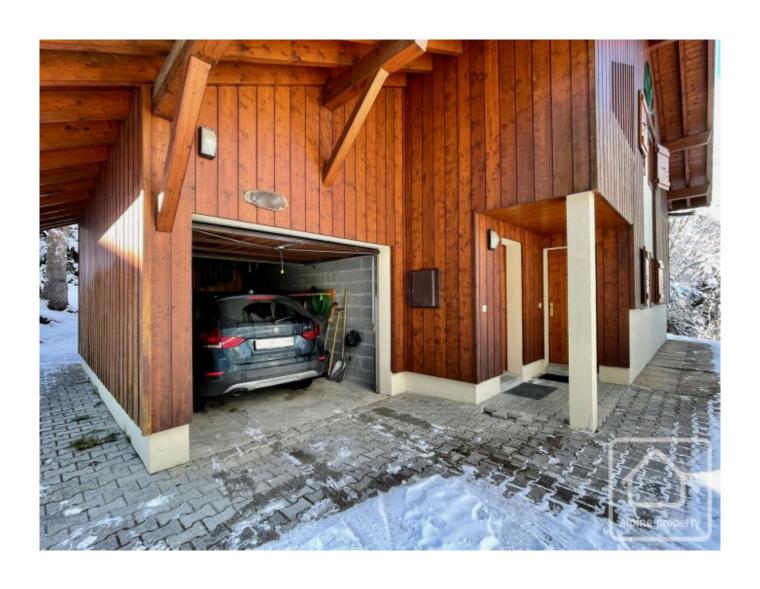

## **Property Description**

This chalet situated in Les Esserts, Morillon comprises an entrance with cupboards, a shower room with wc, a cloakroom with separate entrance, an open plan kitchen onto living/dining room with fireplace to relax in front of after a day's skiing.

As well as the garage, there are 3 parking spaces.

It is very rare in Les Esserts to find a detached chalet for sale so close to the slopes and shops, as well as having peace and quiet.