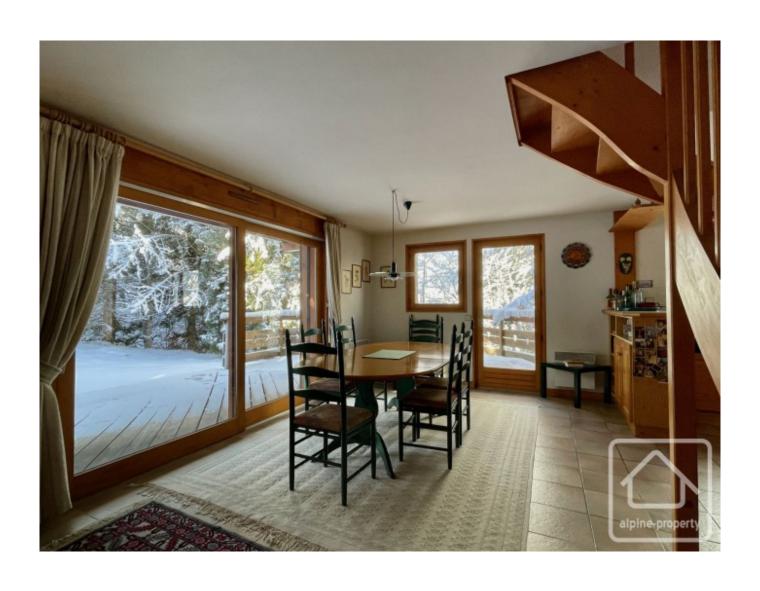

## **Property Description**

This chalet situated in Les Esserts, Morillon comprises an entrance with cupboards, a shower room with wc, a cloakroom with separate entrance, an open plan kitchen onto living/dining room with fireplace to relax in front of after a day's skiing.

There's a spacious terrace for those relaxing moments at harmony with nature.

Whilst the chalet is light and airey, it is also private.

The upstairs has a family bathroom, 4 bedrooms and a bunk room. 2 bedrooms have high ceilings, giving space for additional sleeping. There is access onto the balcony from the landing.