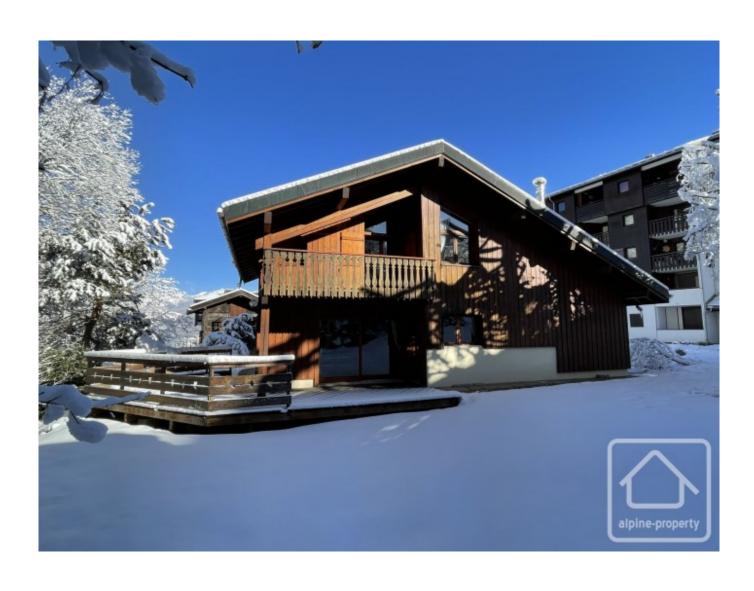

There's a spacious terrace for those relaxing moments at harmony with nature.

Whilst the chalet is light and airey, it is also private.

The upstairs has a family bathroom, 4 bedrooms and a bunk room. 2 bedrooms have high ceilings, giving space for additional sleeping. There is access onto the balcony from the landing.