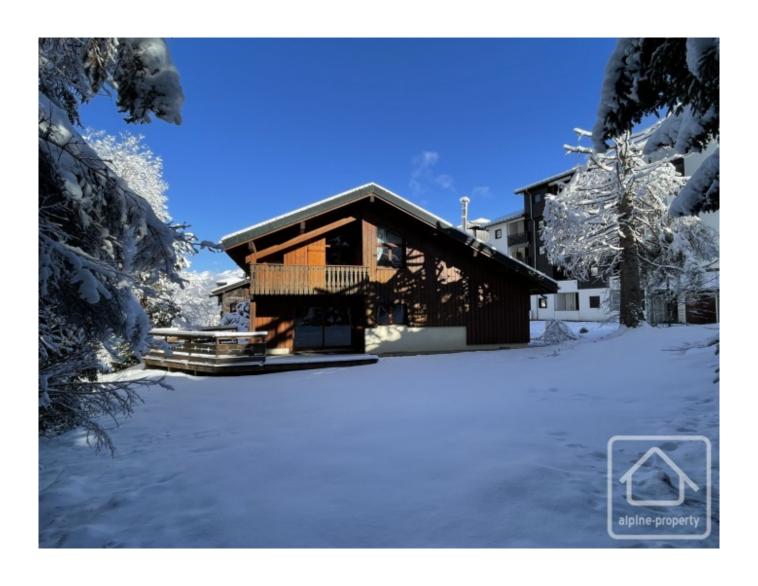

## **Chalet Marvel**

Morillon, Samoëns & Vallée, Grand Massif

685 000 €uros

As well as the garage, there are 3 parking spaces.

It is very rare in Les Esserts to find a detached chalet for sale so close to the slopes and shops, as well as having peace and quiet.