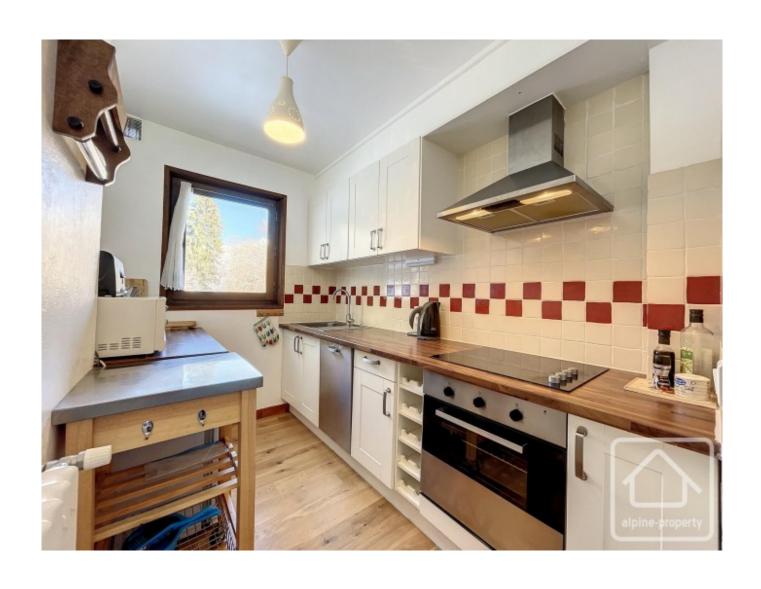

# **Property Description**

An amazing opportunity to be able to enjoy the sublime views of Mont Blanc, Dômes de Miage and the Bionnassay glacier from your own apartment. If you are looking for a room with a view, then this is the place for you!

Situated on the first floor of a charming apartment building, the apartment offers a bright and relaxing accommodation. It has recently been renovated with the addition of high quality wooden flooring.

There are 2 bedrooms, one more spacious than the other, separate WC, bathroom, kitchen, living room with a large balcony – perfect for outdoor dining.

If you're searching for a 2 bedroom apartment in Saint-Gervais, ideally situated and with breathtaking views, then look no further than this must-see apartment!