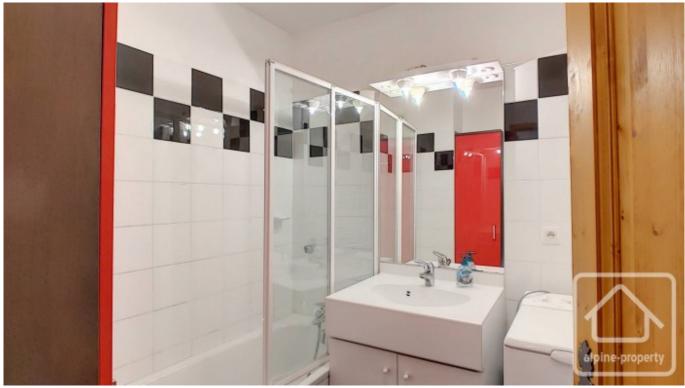

On the main floor: Entrance with storage cupboards, separate toilet, bathroom with bathtub and sink, living / dining room with fitted kitchen and large south-facing balcony, 2 double bedrooms.

Upstairs: Bathroom with shower, sink and toilet, a bunk bedroom, a "coin montagne" sleeping area with sloping roof, under eaves storage space.