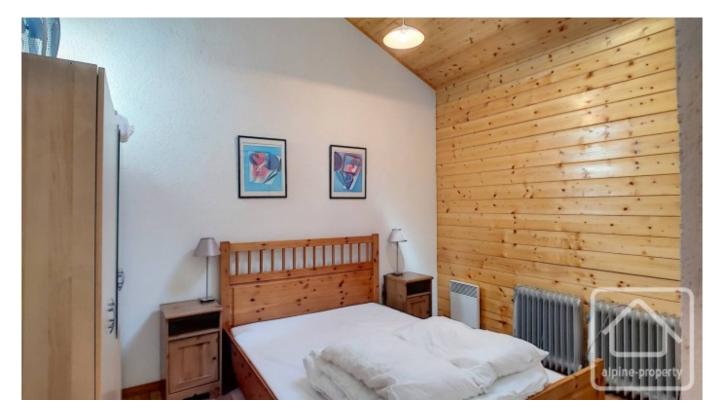

On the main floor: Entrance with storage cupboards, separate toilet, bathroom with bathtub and sink, living / dining room with fitted kitchen and large south-facing balcony, 2 double bedrooms.

Upstairs: Bathroom with shower, sink and toilet, a bunk bedroom, a "coin montagne" sleeping area with sloping roof, under eaves storage space.