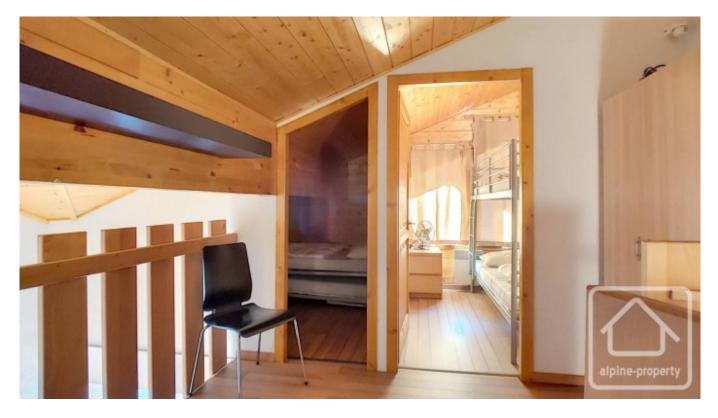

On the main floor: Entrance with storage cupboards, separate toilet, bathroom with bathtub and sink, living / dining room with fitted kitchen and large south-facing balcony, 2 double bedrooms.

Upstairs: Bathroom with shower, sink and toilet, a bunk bedroom, a "coin montagne" sleeping area with sloping roof, under eaves storage space.