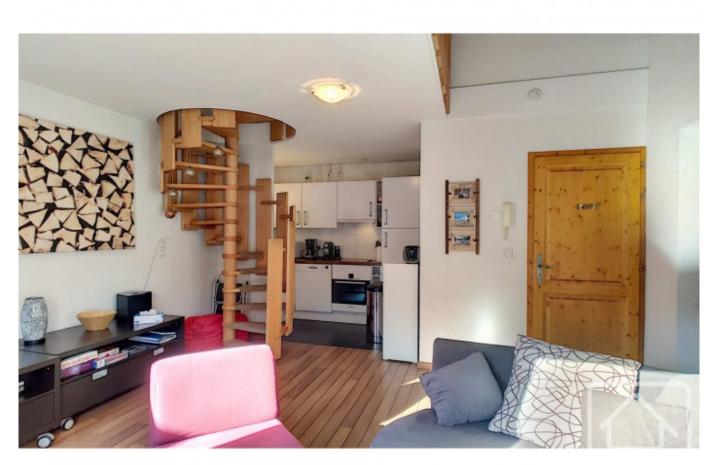

## **Property Description**

This apartment in Les Sorbiers is a bright and modern village centre duplex apartment, close to the skiing in La Chapelle d'Abondance.

Built in 2006, the apartment is in excellent order throughout and comprises;

On the main floor: Entrance with storage cupboards, separate toilet, bathroom with bathtub and sink, living / dining room with fitted kitchen and large south-facing balcony, 2 double bedrooms.

Upstairs: Bathroom with shower, sink and toilet, a bunk bedroom, a "coin montagne" sleeping area with sloping roof, under eaves storage space.