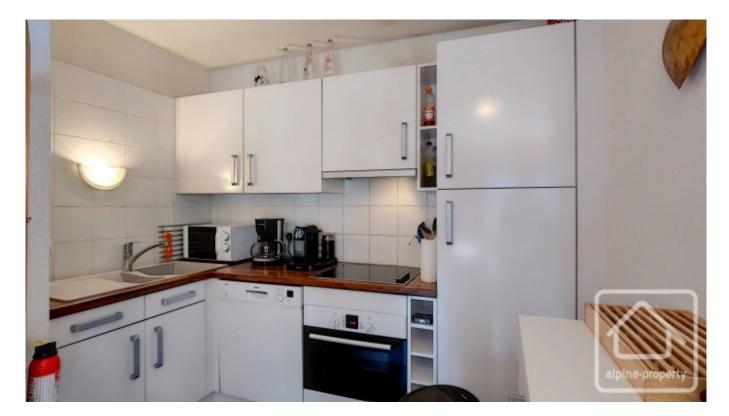

## **Property Description**

This apartment in Les Sorbiers is a bright and modern village centre duplex apartment, close to the skiing in La Chapelle d'Abondance.

Built in 2006, the apartment is in excellent order throughout and comprises;

On the main floor: Entrance with storage cupboards, separate toilet, bathroom with bathtub and sink, living / dining room with fitted kitchen and large south-facing balcony, 2 double bedrooms.

Upstairs: Bathroom with shower, sink and toilet, a bunk bedroom, a "coin montagne" sleeping area with sloping roof, under eaves storage space.