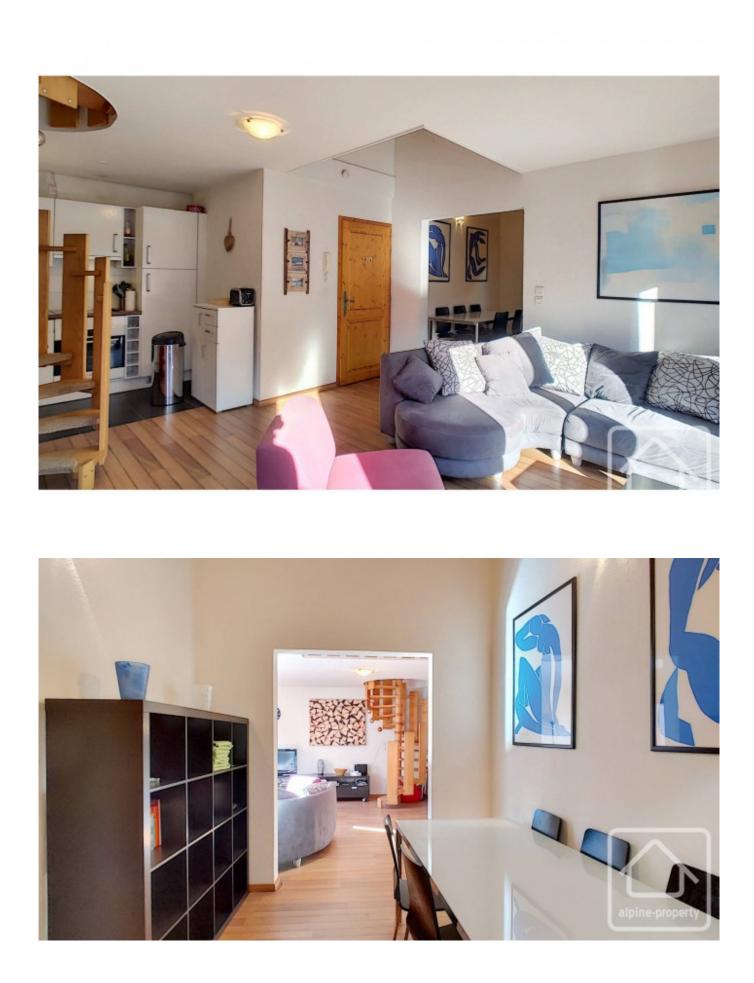

## **Property Description**

This apartment in Les Sorbiers is a bright and modern village centre duplex apartment, close to the skiing in La Chapelle d'Abondance.

Built in 2006, the apartment is in excellent order throughout and comprises;

On the main floor: Entrance with storage cupboards, separate toilet, bathroom with bathtub and sink, living / dining room with fitted kitchen and large south-facing balcony, 2 double bedrooms.

Upstairs: Bathroom with shower, sink and toilet, a bunk bedroom, a "coin montagne" sleeping area with sloping roof, under eaves storage space.