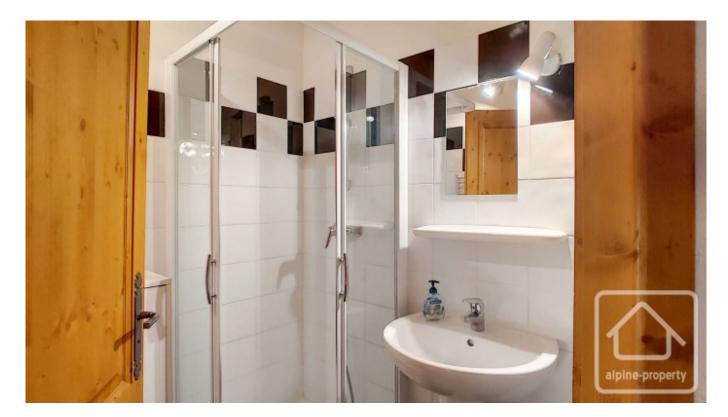

On the main floor: Entrance with storage cupboards, separate toilet, bathroom with bathtub and sink, living / dining room with fitted kitchen and large south-facing balcony, 2 double bedrooms.

Upstairs: Bathroom with shower, sink and toilet, a bunk bedroom, a "coin montagne" sleeping area with sloping roof, under eaves storage space.