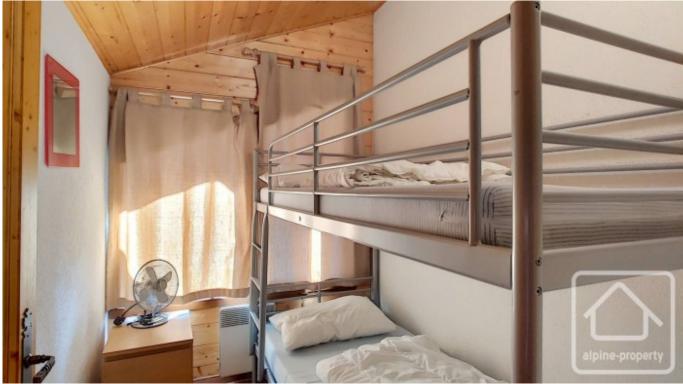

On the main floor: Entrance with storage cupboards, separate toilet, bathroom with bathtub and sink, living / dining room with fitted kitchen and large south-facing balcony, 2 double bedrooms.

Upstairs: Bathroom with shower, sink and toilet, a bunk bedroom, a "coin montagne" sleeping area with sloping roof, under eaves storage space.