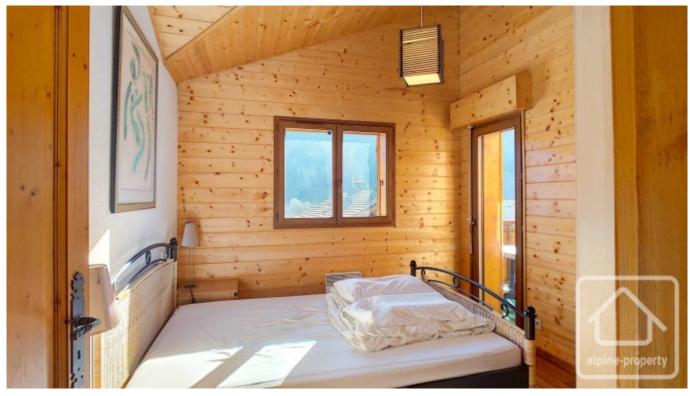

On the main floor: Entrance with storage cupboards, separate toilet, bathroom with bathtub and sink, living / dining room with fitted kitchen and large south-facing balcony, 2 double bedrooms.

Upstairs: Bathroom with shower, sink and toilet, a bunk bedroom, a "coin montagne" sleeping area with sloping roof, under eaves storage space.