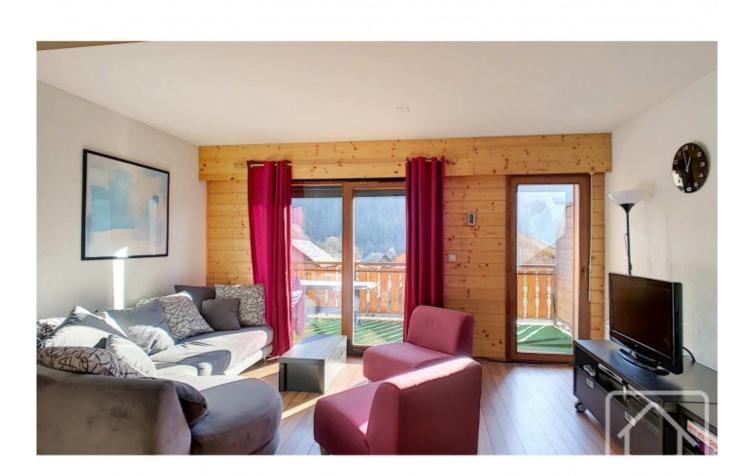

## **Property Description**

This apartment in Les Sorbiers is a bright and modern village centre duplex apartment, close to the skiing in La Chapelle d'Abondance.

Built in 2006, the apartment is in excellent order throughout and comprises;

On the main floor: Entrance with storage cupboards, separate toilet, bathroom with bathtub and sink, living / dining room with fitted kitchen and large south-facing balcony, 2 double bedrooms.

Upstairs: Bathroom with shower, sink and toilet, a bunk bedroom, a "coin montagne" sleeping area with sloping roof, under eaves storage space.