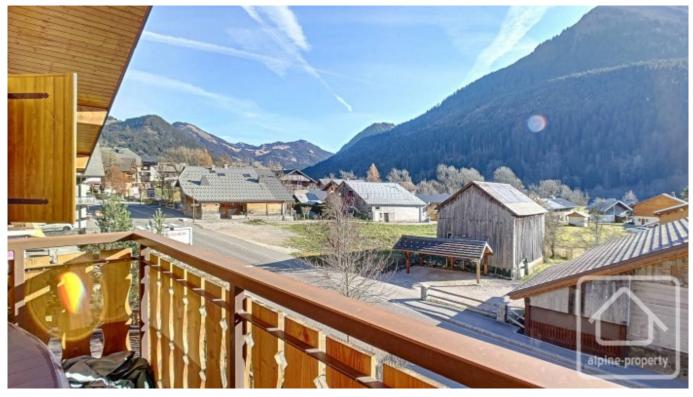

On the main floor: Entrance with storage cupboards, separate toilet, bathroom with bathtub and sink, living / dining room with fitted kitchen and large south-facing balcony, 2 double bedrooms.

Upstairs: Bathroom with shower, sink and toilet, a bunk bedroom, a "coin montagne" sleeping area with sloping roof, under eaves storage space.