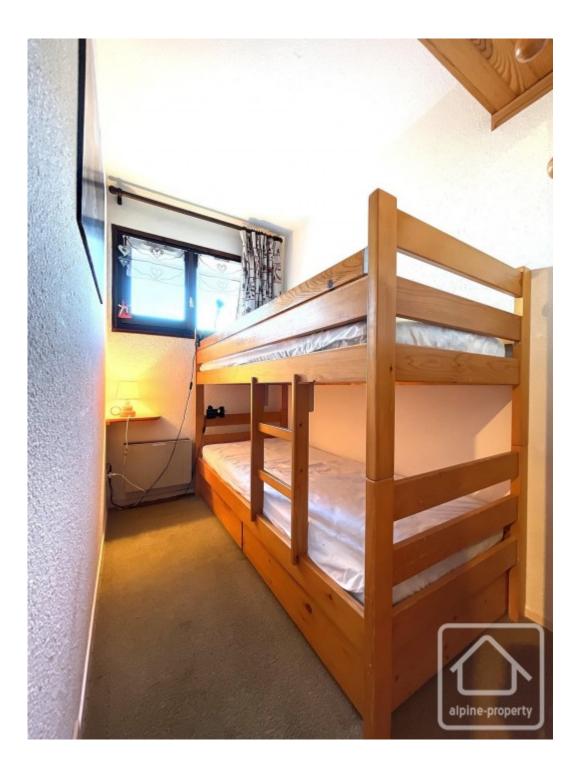

The studio features an open plan living space with door opening onto the balcony. There is an entrance area with recessed storage space and the living area comprises of dining area with kitchen and a lounge area. There is a 'cabine' (small bedroom) and a bathroom/WC.