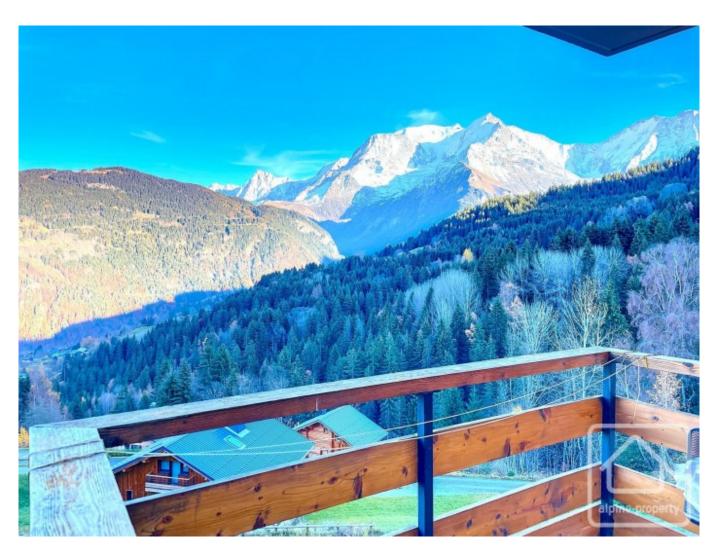

# **Property Description**

Allow yourself to be seduced by this beautiful, 21m2 studio apartment, situated above the village of Saint Gervais, close to Bettex. Each time you step out onto the balcony, you will be able to admire the stunning views of Mont Blanc. Access to the main village is easy as the studio is on the ski bus route. The studio building is situated in the hamlet of Grattague in Saint Gervais les Bains and benefits from the use of a swimming pool and tennis court.

The studio features an open plan living space with door opening onto the balcony. There is an entrance area with recessed storage space and the living area comprises of dining area with kitchen and a lounge area. There is a 'cabine' (small bedroom) and a bathroom/WC.