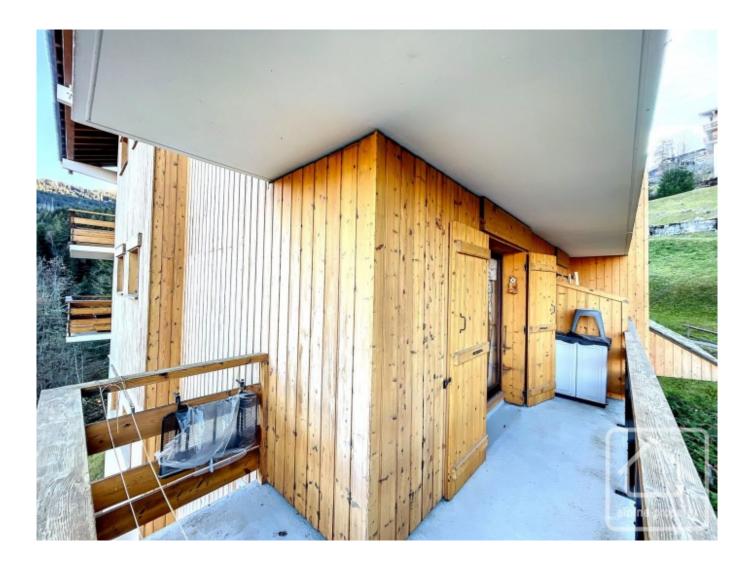

# **Property Description**

Allow yourself to be seduced by this beautiful, 21m2 studio apartment, situated above the village of Saint Gervais, close to Bettex. Each time you step out onto the balcony, you will be able to admire the stunning views of Mont Blanc. Access to the main village is easy as the studio is on the ski bus route. The studio building is situated in the hamlet of Grattague in Saint Gervais les Bains and benefits from the use of a swimming pool and tennis court.

The studio features an open plan living space with door opening onto the balcony. There is an entrance area with recessed storage space and the living area comprises of dining area with kitchen and a lounge area. There is a 'cabine' (small bedroom) and a bathroom/WC.