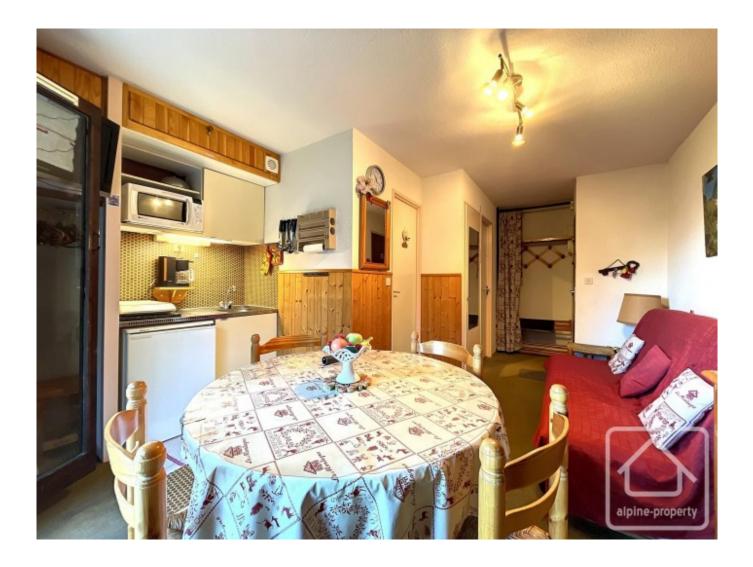

The studio features an open plan living space with door opening onto the balcony. There is an entrance area with recessed storage space and the living area comprises of dining area with kitchen and a lounge area. There is a 'cabine' (small bedroom) and a bathroom/WC.