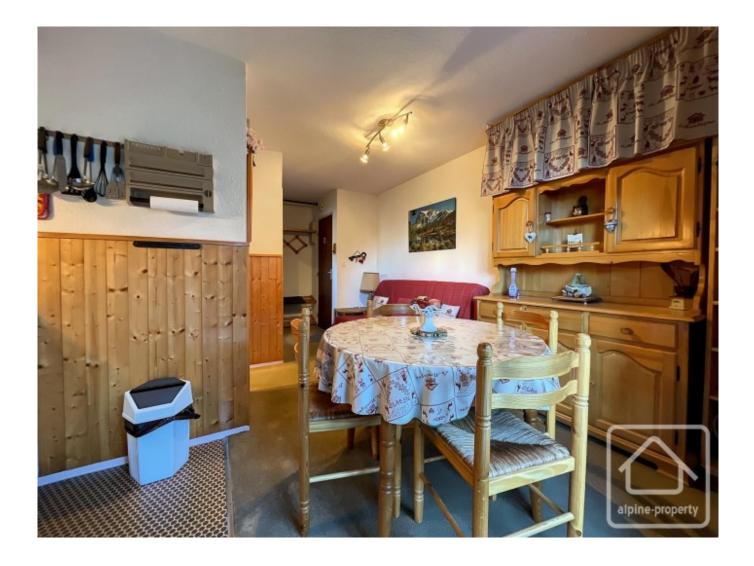

# **Property Description**

Allow yourself to be seduced by this beautiful, 21m2 studio apartment, situated above the village of Saint Gervais, close to Bettex. Each time you step out onto the balcony, you will be able to admire the stunning views of Mont Blanc. Access to the main village is easy as the studio is on the ski bus route. The studio building is situated in the hamlet of Grattague in Saint Gervais les Bains and benefits from the use of a swimming pool and tennis court.

The studio features an open plan living space with door opening onto the balcony. There is an entrance area with recessed storage space and the living area comprises of dining area with kitchen and a lounge area. There is a 'cabine' (small bedroom) and a bathroom/WC.