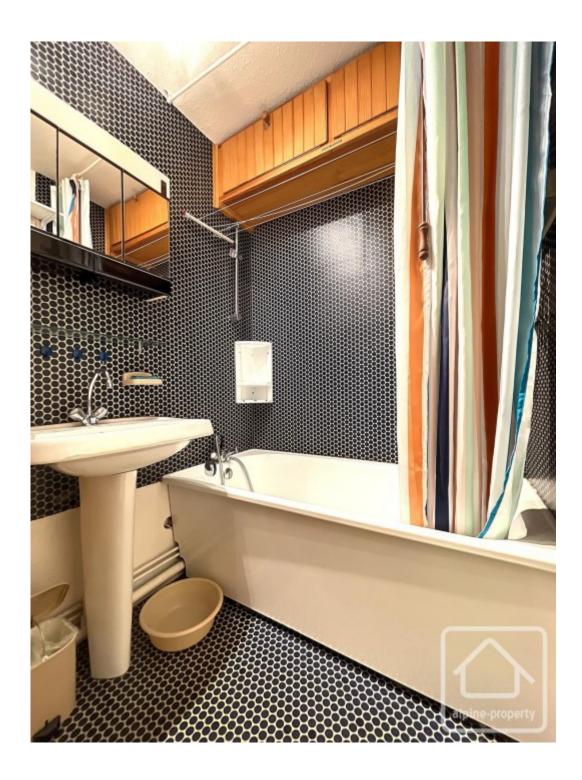

The studio features an open plan living space with door opening onto the balcony. There is an entrance area with recessed storage space and the living area comprises of dining area with kitchen and a lounge area. There is a 'cabine' (small bedroom) and a bathroom/WC.