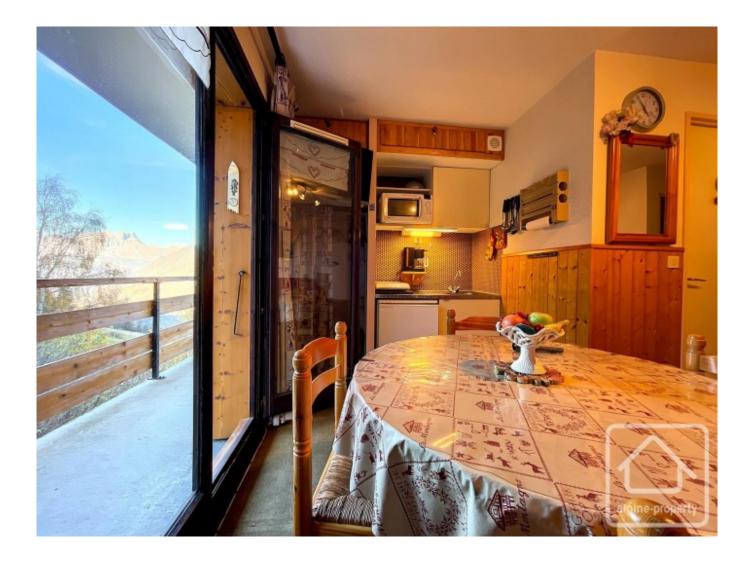

# **Property Description**

Allow yourself to be seduced by this beautiful, 21m2 studio apartment, situated above the village of Saint Gervais, close to Bettex. Each time you step out onto the balcony, you will be able to admire the stunning views of Mont Blanc. Access to the main village is easy as the studio is on the ski bus route. The studio building is situated in the hamlet of Grattague in Saint Gervais les Bains and benefits from the use of a swimming pool and tennis court.

The studio features an open plan living space with door opening onto the balcony. There is an entrance area with recessed storage space and the living area comprises of dining area with kitchen and a lounge area. There is a 'cabine' (small bedroom) and a bathroom/WC.