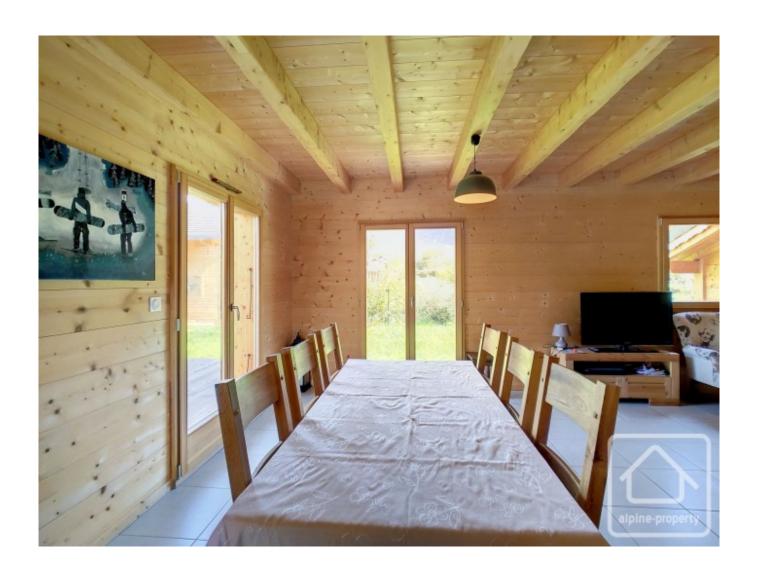

On the ground floor, open plan living and dining area with wood burning stove, modern fitted kitchen, entrance hall, separate toilet, garage, access to the terrace with views of the Dent d'Oche mountains.