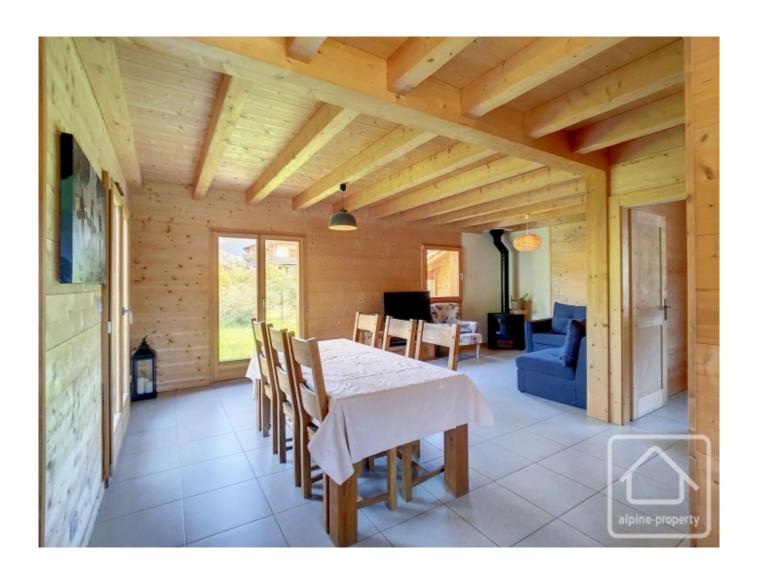

On the ground floor, open plan living and dining area with wood burning stove, modern fitted kitchen, entrance hall, separate toilet, garage, access to the terrace with views of the Dent d'Oche mountains.