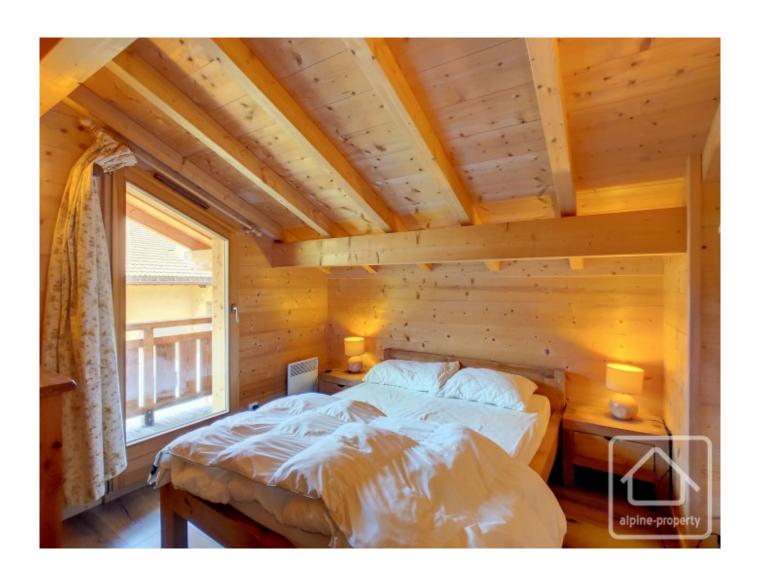

On the first floor, 3 double bedrooms all with balconies, large family bathroom.

The chalet sits in private gardens of approximately 600 sq m and is a short walk from the centre of Bernex, and the stop to catch the "little train" in winter which takes skiers to the lift.