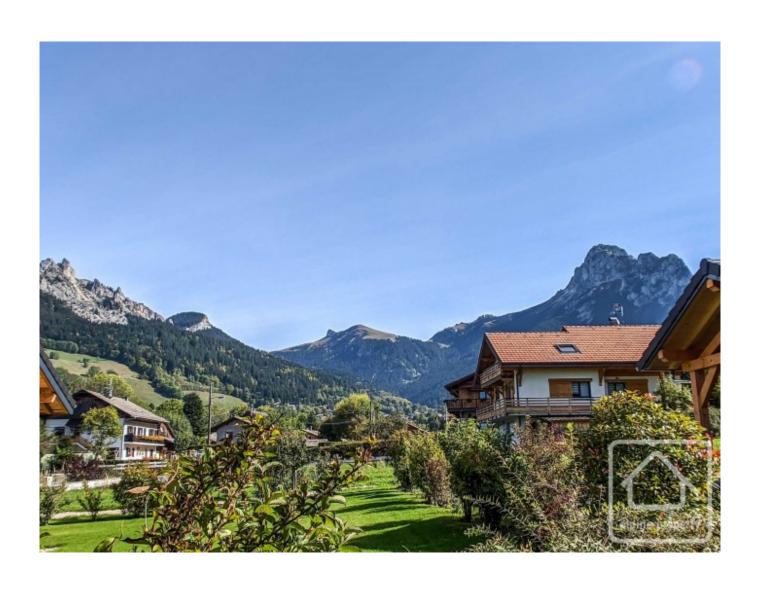

On the ground floor, open plan living and dining area with wood burning stove, modern fitted kitchen, entrance hall, separate toilet, garage, access to the terrace with views of the Dent d'Oche mountains.

Bernex is a pleasant village with a small ski resort located just 10 minutes from Evian and the beaches of Lac Leman. The skiing is on north facing slopes from 1000 – 2000 m in altitude, and the village is only a 20 minute drive from the ski slopes of the Portes du Soleil.