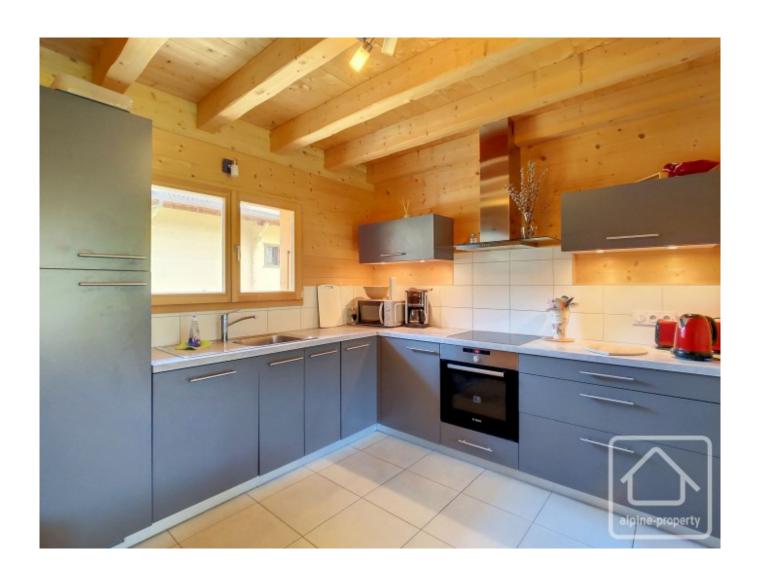

On the ground floor, open plan living and dining area with wood burning stove, modern fitted kitchen, entrance hall, separate toilet, garage, access to the terrace with views of the Dent d'Oche mountains.