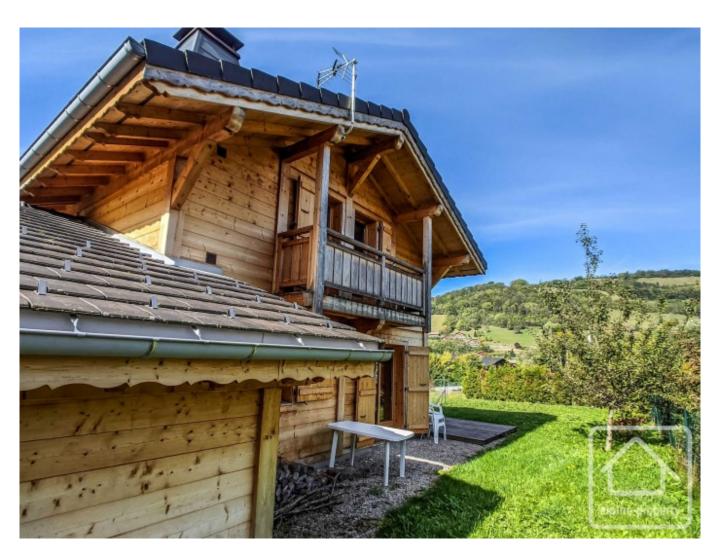

## **Property Description**

Chalet Vernay is a modern chalet located close to the centre of the pretty and popular village of Bernex.

Built in 2015, the chalet feels like new throughout. It has approximately 80 sq m of habitable (108 sq m usable) floor area and comprises;

On the ground floor, open plan living and dining area with wood burning stove, modern fitted kitchen, entrance hall, separate toilet, garage, access to the terrace with views of the Dent d'Oche mountains.

On the first floor, 3 double bedrooms all with balconies, large family bathroom.

The chalet sits in private gardens of approximately 600 sq m and is a short walk from the centre of Bernex, and the stop to catch the "little train" in winter which takes skiers to the lift.