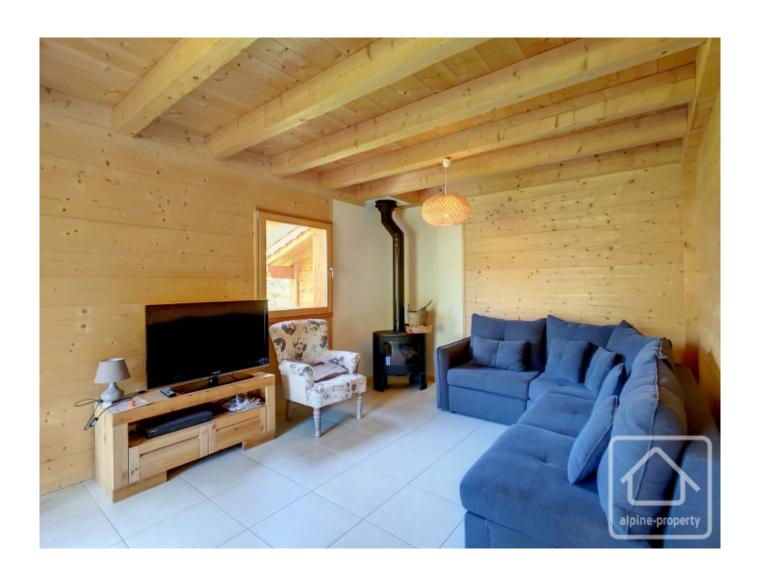

On the ground floor, open plan living and dining area with wood burning stove, modern fitted kitchen, entrance hall, separate toilet, garage, access to the terrace with views of the Dent d'Oche mountains.