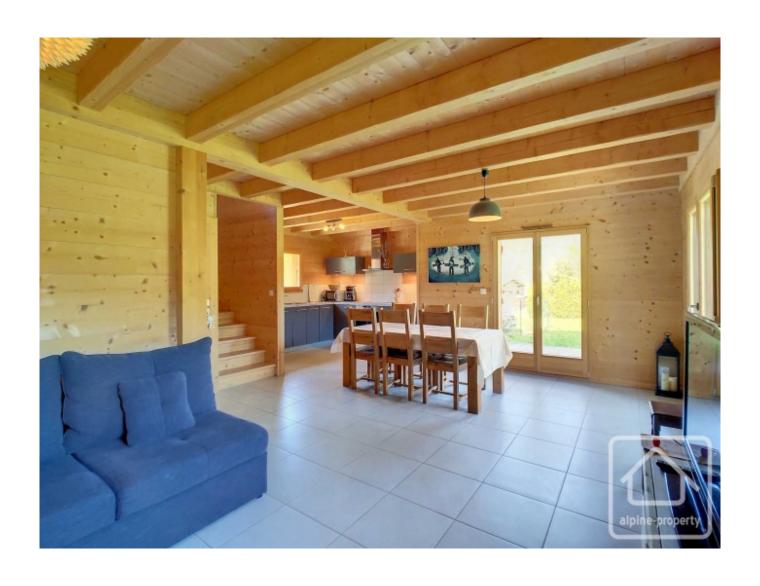

On the ground floor, open plan living and dining area with wood burning stove, modern fitted kitchen, entrance hall, separate toilet, garage, access to the terrace with views of the Dent d'Oche mountains.