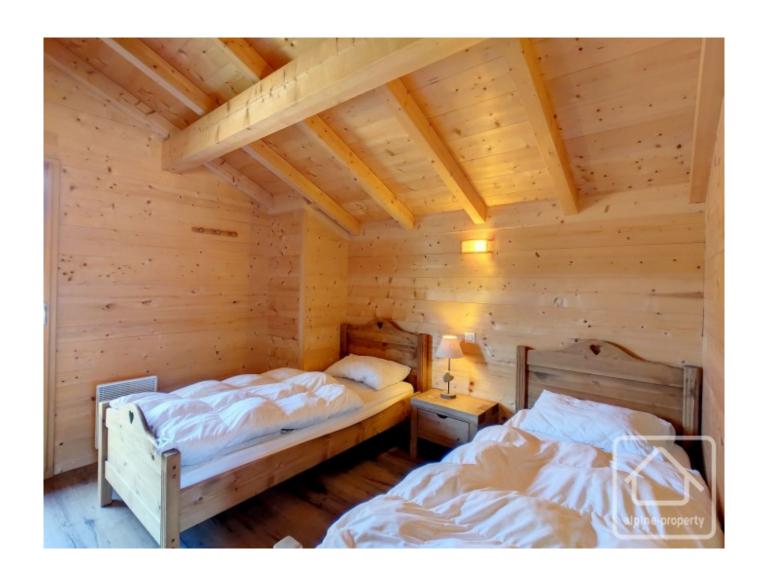

On the first floor, 3 double bedrooms all with balconies, large family bathroom.

The chalet sits in private gardens of approximately 600 sq m and is a short walk from the centre of Bernex, and the stop to catch the "little train" in winter which takes skiers to the lift.