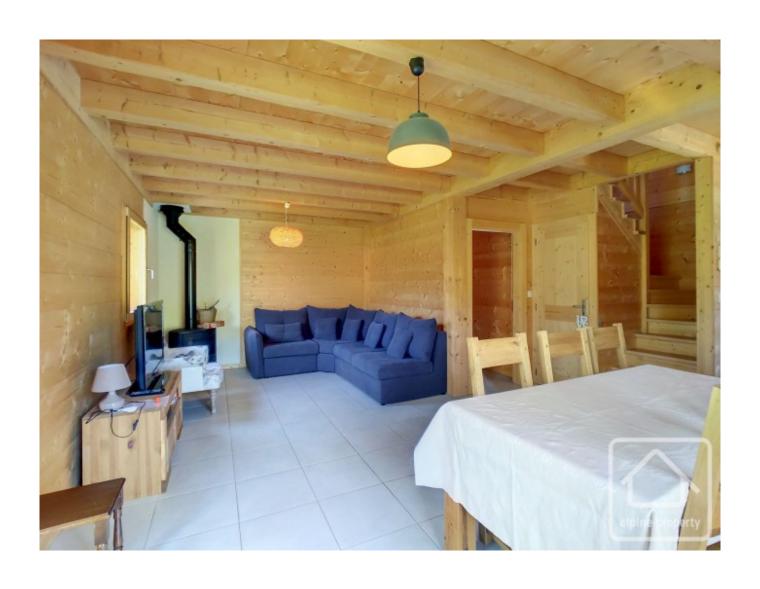

## **Property Description**

Chalet Vernay is a modern chalet located close to the centre of the pretty and popular village of Bernex.

Built in 2015, the chalet feels like new throughout. It has approximately 80 sq m of habitable (108 sq m usable) floor area and comprises;

On the ground floor, open plan living and dining area with wood burning stove, modern fitted kitchen, entrance hall, separate toilet, garage, access to the terrace with views of the Dent d'Oche mountains.