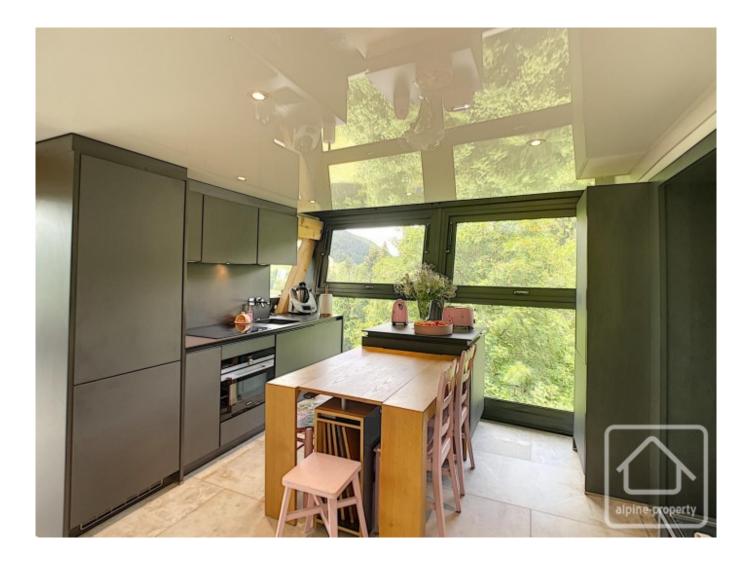

# **Property Description**

Located in the heart of Les Gets ski village, this west facing property has direct access to the ski slopes. It is a high end duplex apartment situated in a converted 1960s hotel which has been entirely renovated and converted into apartments.

The apartment features a fully glazed living room which allows the light and views to flood in. With a floor area of 119m2, the accommodation comprises : 2 bedrooms with en-suite bathrooms, relaxing room with jacuzzi overlooking the outdoor pool, laundry room, fitted kitchen, open plan living space with ethanol fireplace.

The attention to detail is second-to-none and the materials used are all high quality. An automated system has been installed, allowing remote control of the heating and all lights.

The location is idyllic and gives the impression of looking across the whole village. 2 parking spaces are included with the apartment. The building is in a ski-in/ski-out position and also offers a tennis court and outdoor heated pool.