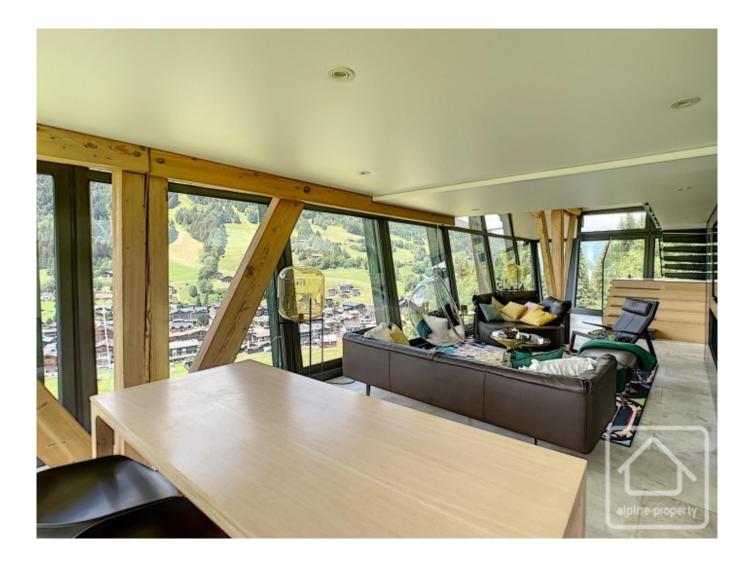

# **Property Description**

Located in the heart of Les Gets ski village, this west facing property has direct access to the ski slopes. It is a high end duplex apartment situated in a converted 1960s hotel which has been entirely renovated and converted into apartments.

The apartment features a fully glazed living room which allows the light and views to flood in. With a floor area of 119m2, the accommodation comprises : 2 bedrooms with en-suite bathrooms, relaxing room with jacuzzi overlooking the outdoor pool, laundry room, fitted kitchen, open plan living space with ethanol fireplace.

The attention to detail is second-to-none and the materials used are all high quality. An automated system has been installed, allowing remote control of the heating and all lights.

The location is idyllic and gives the impression of looking across the whole village. 2 parking spaces are included with the apartment. The building is in a ski-in/ski-out position and also offers a tennis court and outdoor heated pool.