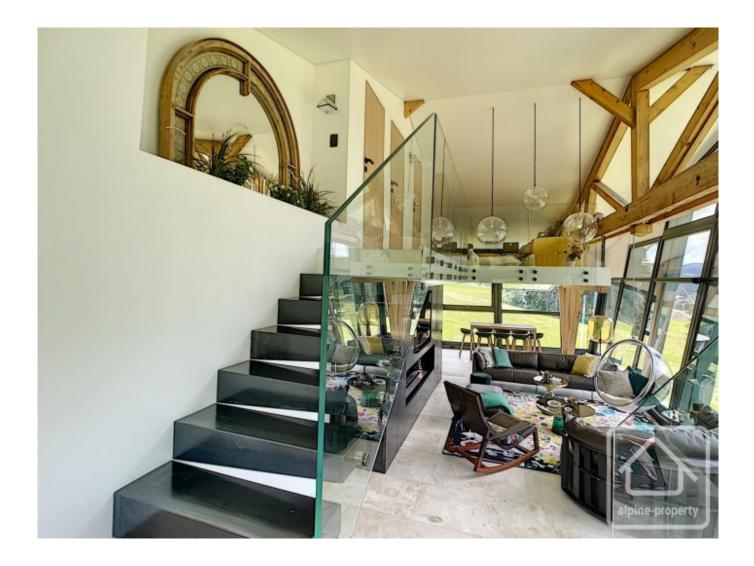

# **Property Description**

Located in the heart of Les Gets ski village, this west facing property has direct access to the ski slopes. It is a high end duplex apartment situated in a converted 1960s hotel which has been entirely renovated and converted into apartments.

The apartment features a fully glazed living room which allows the light and views to flood in. With a floor area of 119m2, the accommodation comprises : 2 bedrooms with en-suite bathrooms, relaxing room with jacuzzi overlooking the outdoor pool, laundry room, fitted kitchen, open plan living space with ethanol fireplace.

The attention to detail is second-to-none and the materials used are all high quality. An automated system has been installed, allowing remote control of the heating and all lights.

The location is idyllic and gives the impression of looking across the whole village. 2 parking spaces are included with the apartment. The building is in a ski-in/ski-out position and also offers a tennis court and outdoor heated pool.