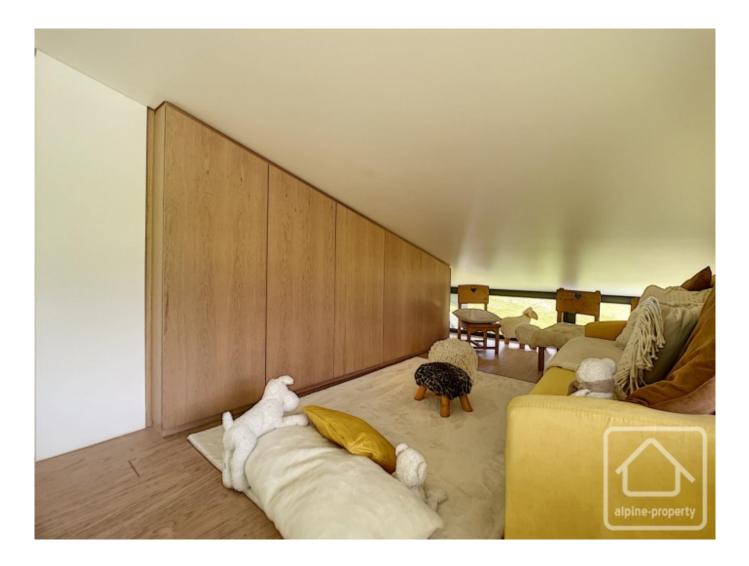

# **Property Description**

Located in the heart of Les Gets ski village, this west facing property has direct access to the ski slopes. It is a high end duplex apartment situated in a converted 1960s hotel which has been entirely renovated and converted into apartments.

The apartment features a fully glazed living room which allows the light and views to flood in. With a floor area of 119m2, the accommodation comprises : 2 bedrooms with en-suite bathrooms, relaxing room with jacuzzi overlooking the outdoor pool, laundry room, fitted kitchen, open plan living space with ethanol fireplace.