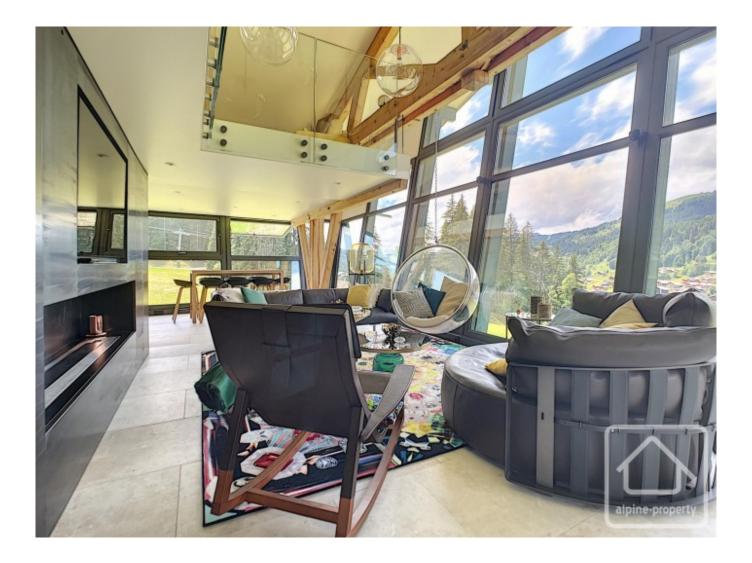

# **Property Description**

Located in the heart of Les Gets ski village, this west facing property has direct access to the ski slopes. It is a high end duplex apartment situated in a converted 1960s hotel which has been entirely renovated and converted into apartments.

The apartment features a fully glazed living room which allows the light and views to flood in. With a floor area of 119m2, the accommodation comprises : 2 bedrooms with en-suite bathrooms, relaxing room with jacuzzi overlooking the outdoor pool, laundry room, fitted kitchen, open plan living space with ethanol fireplace.

The attention to detail is second-to-none and the materials used are all high quality. An automated system has been installed, allowing remote control of the heating and all lights.

The location is idyllic and gives the impression of looking across the whole village. 2 parking spaces are included with the apartment. The building is in a ski-in/ski-out position and also offers a tennis court and outdoor heated pool.