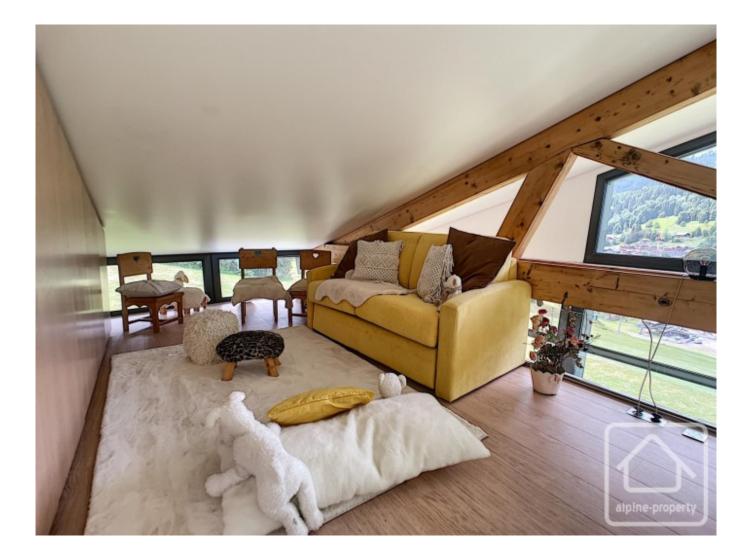

# **Property Description**

Located in the heart of Les Gets ski village, this west facing property has direct access to the ski slopes. It is a high end duplex apartment situated in a converted 1960s hotel which has been entirely renovated and converted into apartments.

The apartment features a fully glazed living room which allows the light and views to flood in. With a floor area of 119m2, the accommodation comprises : 2 bedrooms with en-suite bathrooms, relaxing room with jacuzzi overlooking the outdoor pool, laundry room, fitted kitchen, open plan living space with ethanol fireplace.

The attention to detail is second-to-none and the materials used are all high quality. An automated system has been installed, allowing remote control of the heating and all lights.

The location is idyllic and gives the impression of looking across the whole village. 2 parking spaces are included with the apartment. The building is in a ski-in/ski-out position and also offers a tennis court and outdoor heated pool.