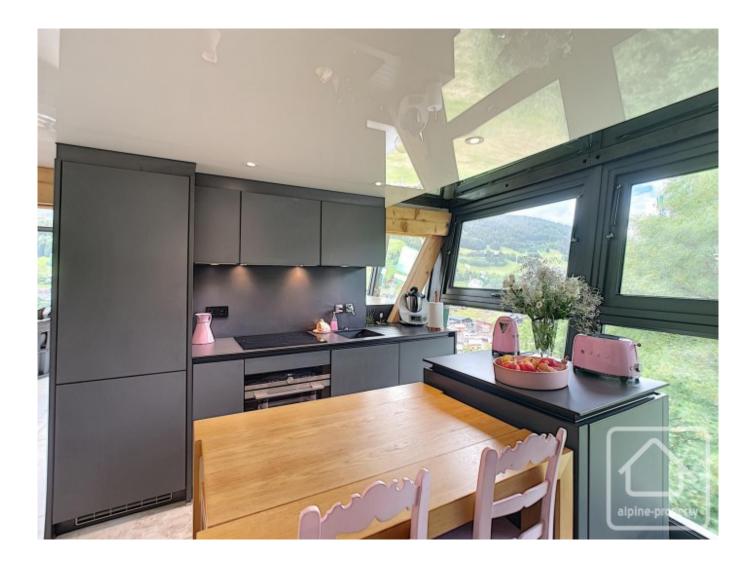

# **Property Description**

Located in the heart of Les Gets ski village, this west facing property has direct access to the ski slopes. It is a high end duplex apartment situated in a converted 1960s hotel which has been entirely renovated and converted into apartments.

The apartment features a fully glazed living room which allows the light and views to flood in. With a floor area of 119m2, the accommodation comprises : 2 bedrooms with en-suite bathrooms, relaxing room with jacuzzi overlooking the outdoor pool, laundry room, fitted kitchen, open plan living space with ethanol fireplace.

The attention to detail is second-to-none and the materials used are all high quality. An automated system has been installed, allowing remote control of the heating and all lights.

The location is idyllic and gives the impression of looking across the whole village. 2 parking spaces are included with the apartment. The building is in a ski-in/ski-out position and also offers a tennis court and outdoor heated pool.