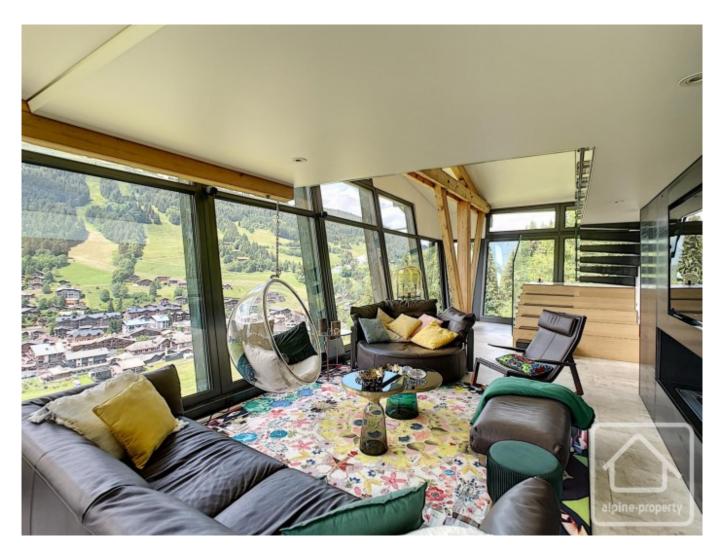

# **Property Description**

Located in the heart of Les Gets ski village, this west facing property has direct access to the ski slopes. It is a high end duplex apartment situated in a converted 1960s hotel which has been entirely renovated and converted into apartments.

The apartment features a fully glazed living room which allows the light and views to flood in. With a floor area of 119m2, the accommodation comprises : 2 bedrooms with en-suite bathrooms, relaxing room with jacuzzi overlooking the outdoor pool, laundry room, fitted kitchen, open plan living space with ethanol fireplace.

The attention to detail is second-to-none and the materials used are all high quality. An automated system has been installed, allowing remote control of the heating and all lights.

The location is idyllic and gives the impression of looking across the whole village. 2 parking spaces are included with the apartment. The building is in a ski-in/ski-out position and also offers a tennis court and outdoor heated pool.