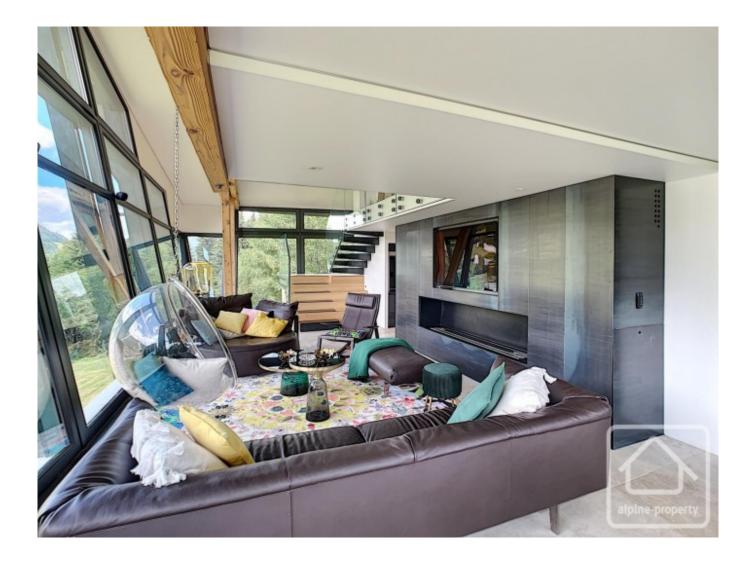

# **Property Description**

Located in the heart of Les Gets ski village, this west facing property has direct access to the ski slopes. It is a high end duplex apartment situated in a converted 1960s hotel which has been entirely renovated and converted into apartments.

The apartment features a fully glazed living room which allows the light and views to flood in. With a floor area of 119m2, the accommodation comprises : 2 bedrooms with en-suite bathrooms, relaxing room with jacuzzi overlooking the outdoor pool, laundry room, fitted kitchen, open plan living space with ethanol fireplace.

The attention to detail is second-to-none and the materials used are all high quality. An automated system has been installed, allowing remote control of the heating and all lights.

The location is idyllic and gives the impression of looking across the whole village. 2 parking spaces are included with the apartment. The building is in a ski-in/ski-out position and also offers a tennis court and outdoor heated pool.