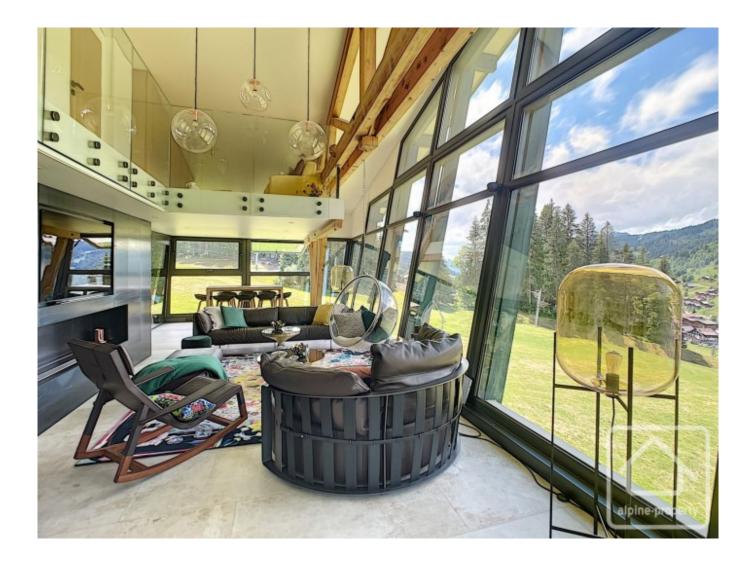

# **Property Description**

Located in the heart of Les Gets ski village, this west facing property has direct access to the ski slopes. It is a high end duplex apartment situated in a converted 1960s hotel which has been entirely renovated and converted into apartments.

The apartment features a fully glazed living room which allows the light and views to flood in. With a floor area of 119m2, the accommodation comprises : 2 bedrooms with en-suite bathrooms, relaxing room with jacuzzi overlooking the outdoor pool, laundry room, fitted kitchen, open plan living space with ethanol fireplace.

The attention to detail is second-to-none and the materials used are all high quality. An automated system has been installed, allowing remote control of the heating and all lights.

The location is idyllic and gives the impression of looking across the whole village. 2 parking spaces are included with the apartment. The building is in a ski-in/ski-out position and also offers a tennis court and outdoor heated pool.