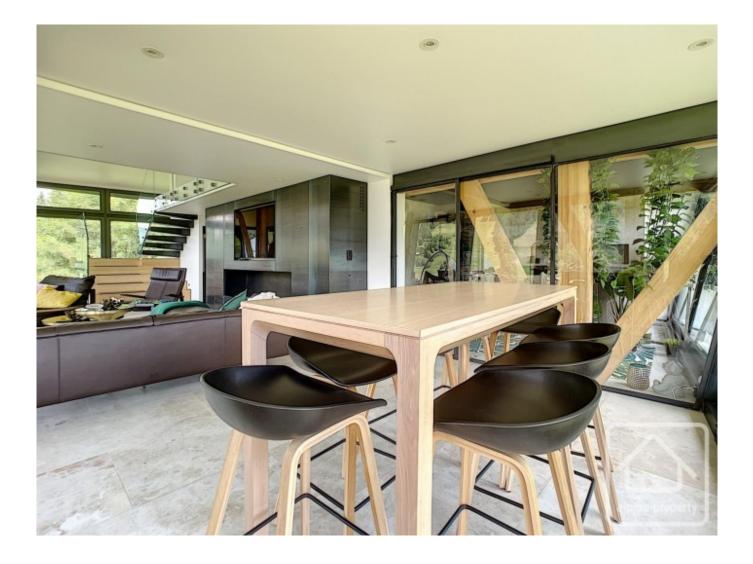

# **Property Description**

Located in the heart of Les Gets ski village, this west facing property has direct access to the ski slopes. It is a high end duplex apartment situated in a converted 1960s hotel which has been entirely renovated and converted into apartments.

The apartment features a fully glazed living room which allows the light and views to flood in. With a floor area of 119m2, the accommodation comprises : 2 bedrooms with en-suite bathrooms, relaxing room with jacuzzi overlooking the outdoor pool, laundry room, fitted kitchen, open plan living space with ethanol fireplace.

The attention to detail is second-to-none and the materials used are all high quality. An automated system has been installed, allowing remote control of the heating and all lights.

The location is idyllic and gives the impression of looking across the whole village. 2 parking spaces are included with the apartment. The building is in a ski-in/ski-out position and also offers a tennis court and outdoor heated pool.