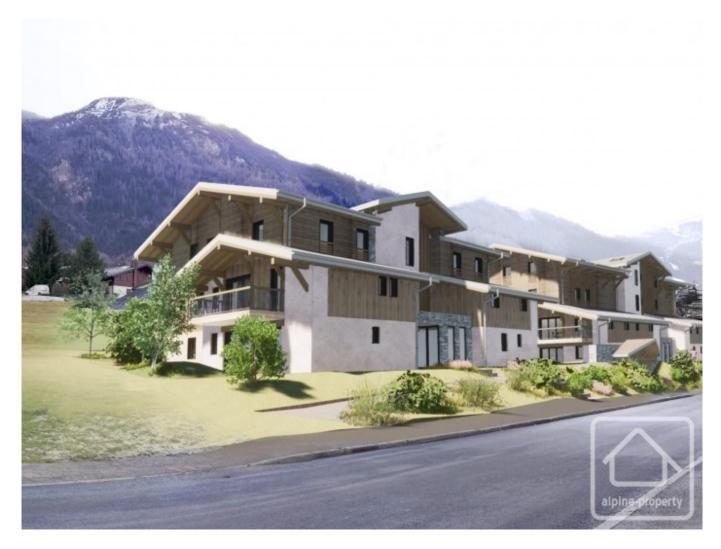

#### **Property Description**

Introducing Les Cosmiques - a brand new development of 28 apartments in the pictoresque ski resort village of Les Houches, ten minutes from Chamonix-Mont-Blanc and an hour from Geneva.

The development is centrally located close to local amenties and public transport.

Apartment A202 is a south-east facing apartment with a generous south facing balcony, situated on the second floor and serviced by a lift. It's composed of an entrance, a cloakroom and a laundry room, spacious open-plan living room with equipped kitchen, 3 bedrooms with built in storage (2 of which have ensuite shower rooms), a separate WC and a bathroom. The south facing balcony has a surface area of 22.5m2.