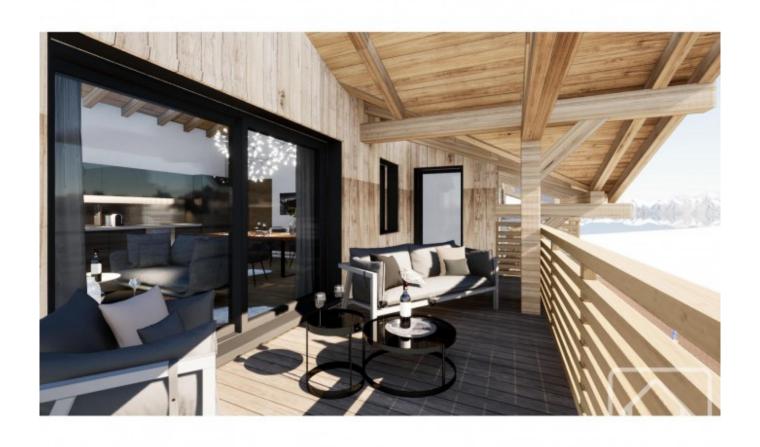

Sizes vary from 1 to 3 bedroom properties and all apartments come with either a terrace or balcony, a cave and ski locker. Underground parking is available at an additional cost.

The apartments are delivered to a high quality finish with fully equipped kitchens (Bosch appliances), choices in flooring, tiles and surfaces. Built in storage and underfloor gas heating (controllable remotely) come as standard, and the properties will be ready by early 2023.

The development is centrally located close to local amenties and public transport.

Apartment A202 is a south-east facing apartment with a generous south facing balcony, situated on the second floor and serviced by a lift. It's composed of an entrance, a cloakroom and a laundry room, spacious open-plan living room with equipped kitchen, 3 bedrooms with built in storage (2 of which have ensuite shower rooms), a separate WC and a bathroom. The south facing balcony has a surface area of 22.5m2.