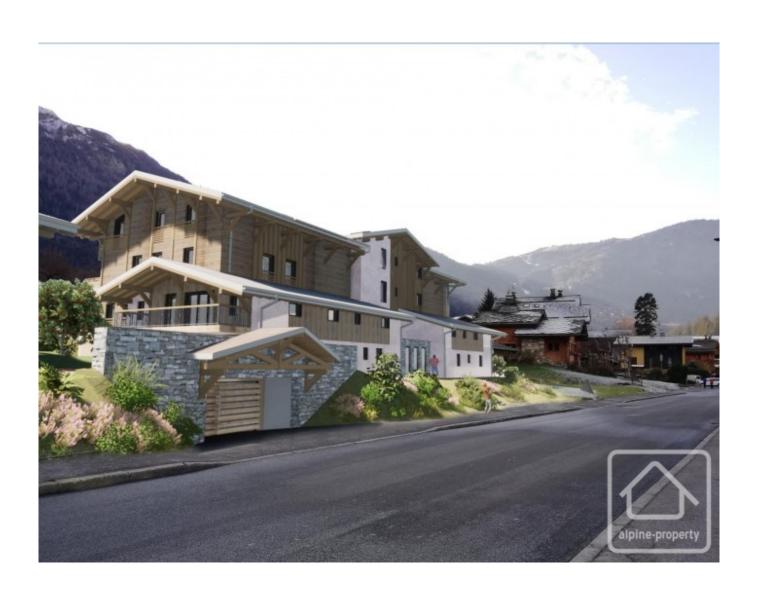

#### **Property Description**

Introducing Les Cosmiques - a brand new development of 28 apartments in the pictoresque ski resort village of Les Houches, ten minutes from Chamonix-Mont-Blanc and an hour from Geneva.

The development is centrally located close to local amenties and public transport.

Apartment A202 is a south-east facing apartment with a generous south facing balcony, situated on the second floor and serviced by a lift. It's composed of an entrance, a cloakroom and a laundry room, spacious open-plan living room with equipped kitchen, 3 bedrooms with built in storage (2 of which have ensuite shower rooms), a separate WC and a bathroom. The south facing balcony has a surface area of 22.5m2.