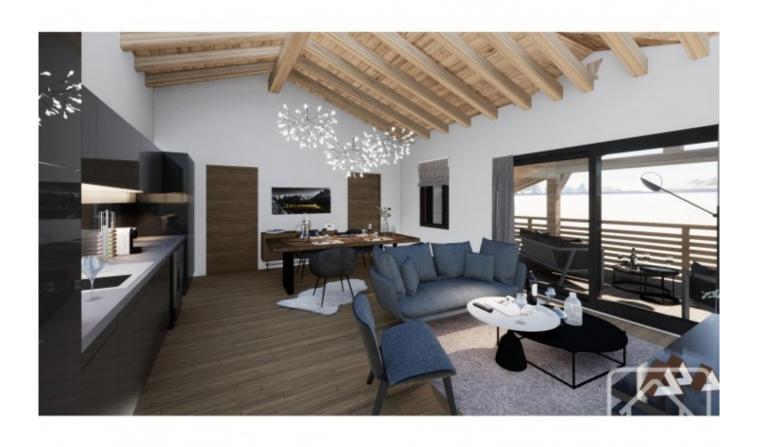

Sizes vary from 1 to 3 bedroom properties and all apartments come with either a terrace or balcony, a cave and ski locker. Underground parking is available at an additional cost.

The apartments are delivered to a high quality finish with fully equipped kitchens (Bosch appliances), choices in flooring, tiles and surfaces. Built in storage and underfloor gas heating (controllable remotely) come as standard, and the properties will be ready by early 2023.

The development is centrally located close to local amenties and public transport.

Apartment A202 is a south-east facing apartment with a generous south facing balcony, situated on the second floor and serviced by a lift. It's composed of an entrance, a cloakroom and a laundry room, spacious open-plan living room with equipped kitchen, 3 bedrooms with built in storage (2 of which have ensuite shower rooms), a separate WC and a bathroom. The south facing balcony has a surface area of 22.5m2.