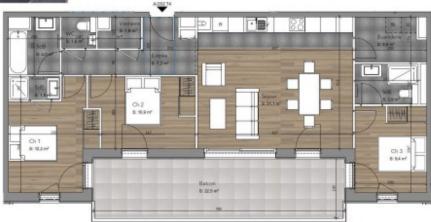

The development is centrally located close to local amenties and public transport.

Apartment A202 is a south-east facing apartment with a generous south facing balcony, situated on the second floor and serviced by a lift. It's composed of an entrance, a cloakroom and a laundry room, spacious open-plan living room with equipped kitchen, 3 bedrooms with built in storage (2 of which have ensuite shower rooms), a separate WC and a bathroom. The south facing balcony has a surface area of 22.5m2.

# Les COS/\IQUES Averue des Alpages - 74310 LES HOUCHES

| BATIMENT A |                        |            |
|------------|------------------------|------------|
| R+2        | Apparturant N°<br>ASS2 | 1694<br>14 |
| Siljour    |                        | 35,1       |
| Ch1        |                        | 12.2       |
| Chiz       |                        | 10,9       |
| 0.2        |                        | 9,4        |
| Estidu     |                        | 7,2        |
| Bumderie   |                        | 4,5        |
| 5:00       |                        | 4.0        |
| SdE        |                        | 5,7        |
| Vestirine  |                        | 1.8        |
| WC .       |                        | 1.6        |
| 20         |                        | 88,5 m     |
|            |                        | -          |
|            |                        |            |

Plan de pré-commercialisation 19/03/2021 Version du plan : PV A 1.2 Option : NON PWR