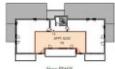

The development is centrally located close to local amenties and public transport.

Apartment A202 is a south-east facing apartment with a generous south facing balcony, situated on the second floor and serviced by a lift. It's composed of an entrance, a cloakroom and a laundry room, spacious open-plan living room with equipped kitchen, 3 bedrooms with built in storage (2 of which have ensuite shower rooms), a separate WC and a bathroom. The south facing balcony has a surface area of 22.5m2.

# Les COS/\IQUES Averue des Alpages - 74310 LES HOUCHES

| BATIMENT A |                        |            |
|------------|------------------------|------------|
| R+2        | Apparturant N°<br>ASS2 | 1694<br>14 |
| Siljour    |                        | 35,1       |
| Ch1        |                        | 12.2       |
| Chiz       |                        | 10,9       |
| 0.2        |                        | 9,4        |
| Estidu     |                        | 7,2        |
| Bumderie   |                        | 4,5        |
| 5:00       |                        | 4.0        |
| SdE        |                        | 5,7        |
| Vestirine  |                        | 1.8        |
| WC .       |                        | 1.6        |
| 20         |                        | 88,5 m     |
|            |                        | -          |
|            |                        |            |

Plan de pré-commercialisation 19/03/2021 Version du plan : PV A 1.2 Option : NON PWR