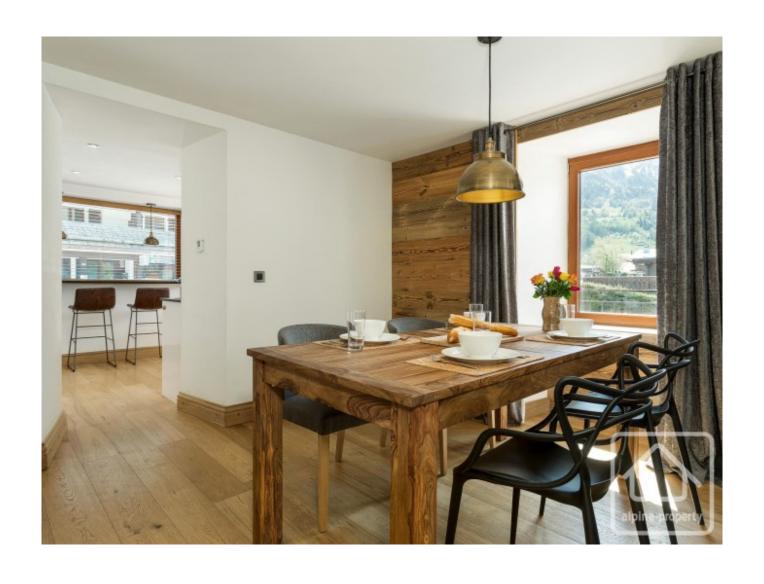

## **Property Description**

A two bedroom ground floor apartment in a renovated building. The apartment was beautifully and entirely refitted in 2014 and the large windows, spotlights, and exposed wood make for a modern and fresh finish. Underfloor heating and a contemporary wood burning insert provide ample warmth. This apartment has been very well maintained by its owners and needs no refreshment.

It comprises a large living area with access to a west-facing balcony, a separate kitchen and two bedrooms (one ensuite) as well as a further shower room, a coin montagne that could be used as an office space or for additional kit, plus plenty of additional storage. The apartment also has an underground parking space.