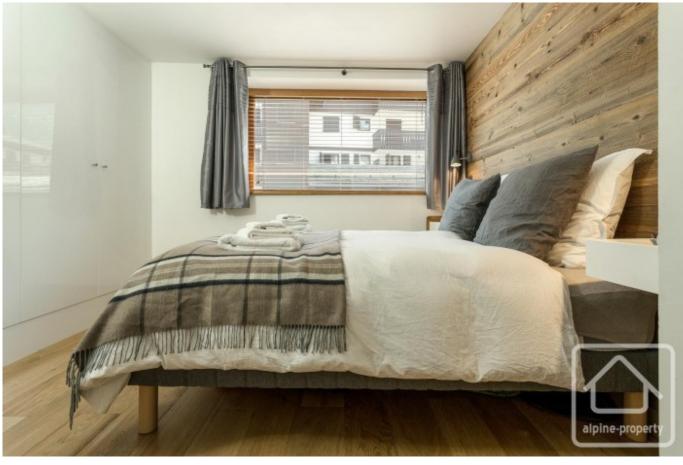

## **Property Description**

A two bedroom ground floor apartment in a renovated building. The apartment was beautifully and entirely refitted in 2014 and the large windows, spotlights, and exposed wood make for a modern and fresh finish. Underfloor heating and a contemporary wood burning insert provide ample warmth. This apartment has been very well maintained by its owners and needs no refreshment.

It comprises a large living area with access to a west-facing balcony, a separate kitchen and two bedrooms (one ensuite) as well as a further shower room, a coin montagne that could be used as an office space or for additional kit, plus plenty of additional storage. The apartment also has an underground parking space.