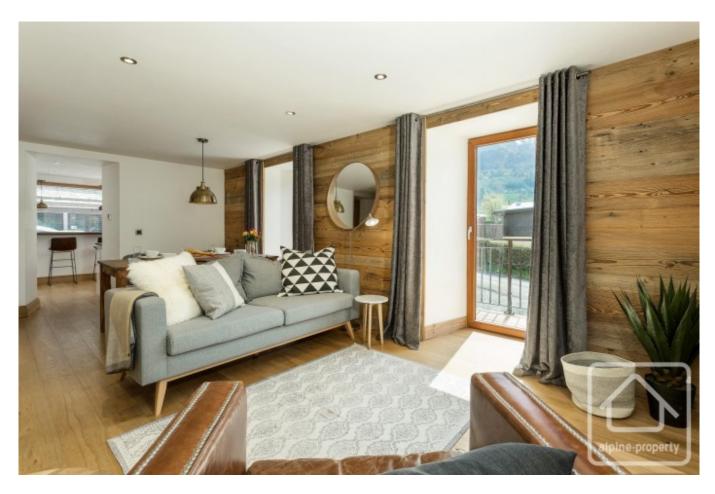

It comprises a large living area with access to a west-facing balcony, a separate kitchen and two bedrooms (one ensuite) as well as a further shower room, a coin montagne that could be used as an office space or for additional kit, plus plenty of additional storage. The apartment also has an underground parking space.