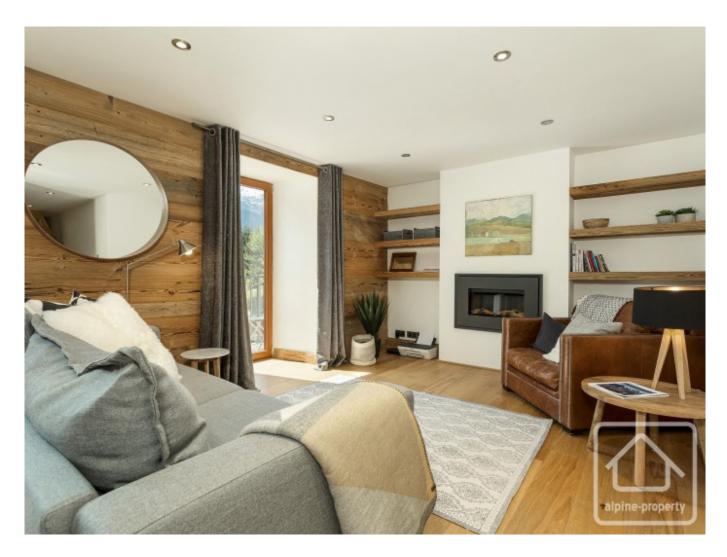

## **Property Description**

A two bedroom ground floor apartment in a renovated building. The apartment was beautifully and entirely refitted in 2014 and the large windows, spotlights, and exposed wood make for a modern and fresh finish. Underfloor heating and a contemporary wood burning insert provide ample warmth. This apartment has been very well maintained by its owners and needs no refreshment.

It comprises a large living area with access to a west-facing balcony, a separate kitchen and two bedrooms (one ensuite) as well as a further shower room, a coin montagne that could be used as an office space or for additional kit, plus plenty of additional storage. The apartment also has an underground parking space.