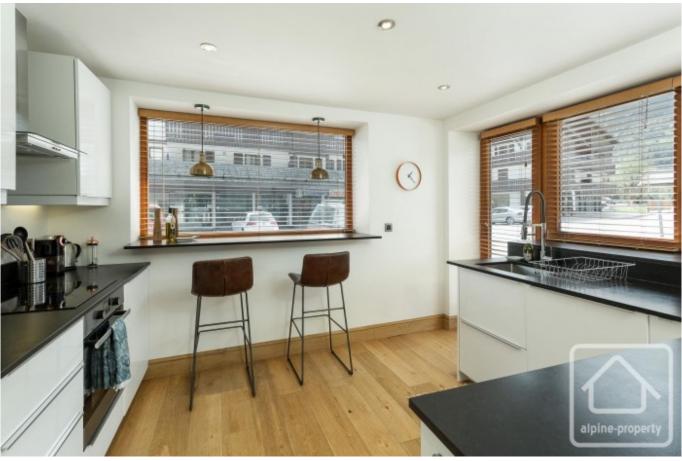

## **Property Description**

A two bedroom ground floor apartment in a renovated building. The apartment was beautifully and entirely refitted in 2014 and the large windows, spotlights, and exposed wood make for a modern and fresh finish. Underfloor heating and a contemporary wood burning insert provide ample warmth. This apartment has been very well maintained by its owners and needs no refreshment.

It comprises a large living area with access to a west-facing balcony, a separate kitchen and two bedrooms (one ensuite) as well as a further shower room, a coin montagne that could be used as an office space or for additional kit, plus plenty of additional storage. The apartment also has an underground parking space.