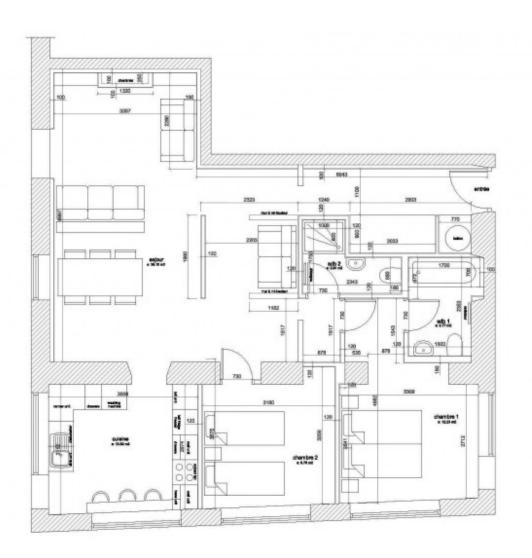

## **Key Features**

**Price** 395 000 €uros

Status SOLD

Last updated 28/01/2022 Area Mont Blanc

**Location** Chamonix & Vallée

Village Les Houches

Bedrooms2Bathrooms2Floor area83 m²

HeatingUnderfloor heatingChimneyEnclosed fireSki accessSki busNearest skiing1.3 km

It comprises a large living area with access to a west-facing balcony, a separate kitchen and two bedrooms (one ensuite) as well as a further shower room, a coin montagne that could be used as an office space or for additional kit, plus plenty of additional storage. The apartment also has an underground parking space.