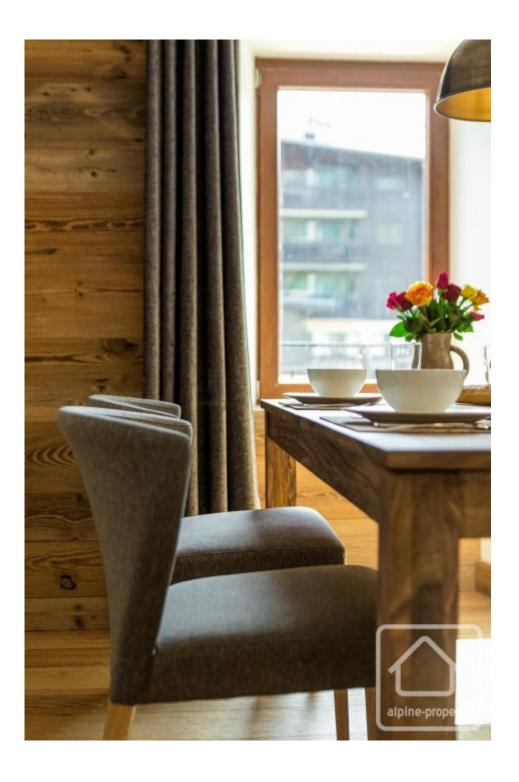

It comprises a large living area with access to a west-facing balcony, a separate kitchen and two bedrooms (one ensuite) as well as a further shower room, a coin montagne that could be used as an office space or for additional kit, plus plenty of additional storage. The apartment also has an underground parking space.