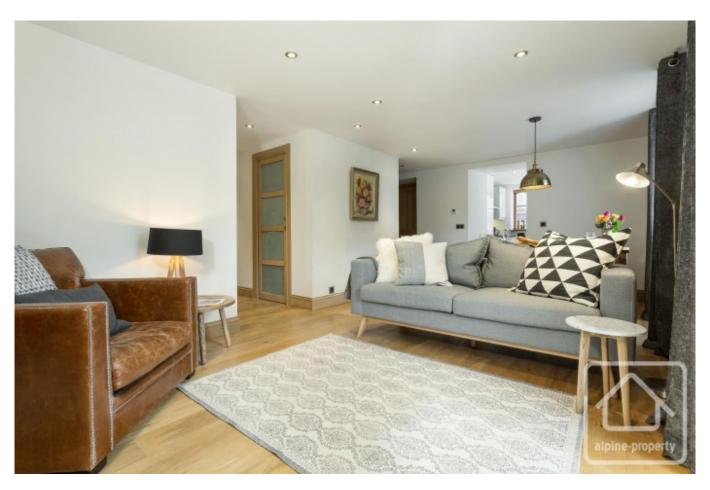

## **Property Description**

A two bedroom ground floor apartment in a renovated building. The apartment was beautifully and entirely refitted in 2014 and the large windows, spotlights, and exposed wood make for a modern and fresh finish. Underfloor heating and a contemporary wood burning insert provide ample warmth. This apartment has been very well maintained by its owners and needs no refreshment.

It comprises a large living area with access to a west-facing balcony, a separate kitchen and two bedrooms (one ensuite) as well as a further shower room, a coin montagne that could be used as an office space or for additional kit, plus plenty of additional storage. The apartment also has an underground parking space.