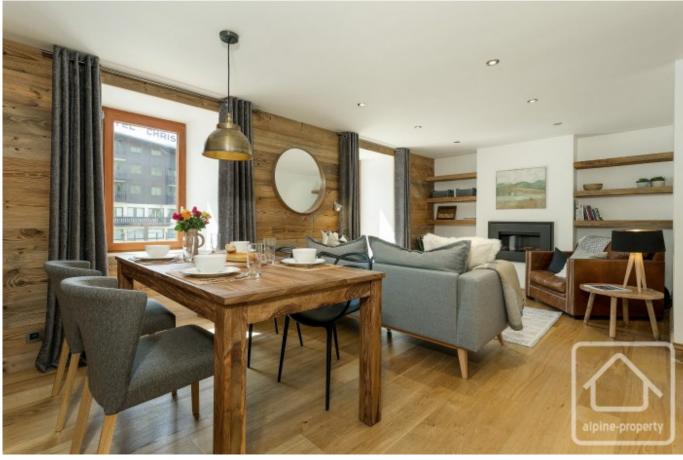

## **Property Description**

A two bedroom ground floor apartment in a renovated building. The apartment was beautifully and entirely refitted in 2014 and the large windows, spotlights, and exposed wood make for a modern and fresh finish. Underfloor heating and a contemporary wood burning insert provide ample warmth. This apartment has been very well maintained by its owners and needs no refreshment.

It comprises a large living area with access to a west-facing balcony, a separate kitchen and two bedrooms (one ensuite) as well as a further shower room, a coin montagne that could be used as an office space or for additional kit, plus plenty of additional storage. The apartment also has an underground parking space.