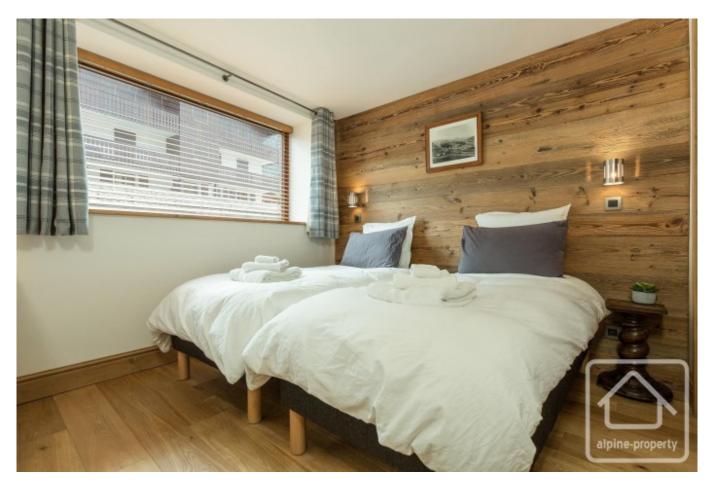

It comprises a large living area with access to a west-facing balcony, a separate kitchen and two bedrooms (one ensuite) as well as a further shower room, a coin montagne that could be used as an office space or for additional kit, plus plenty of additional storage. The apartment also has an underground parking space.