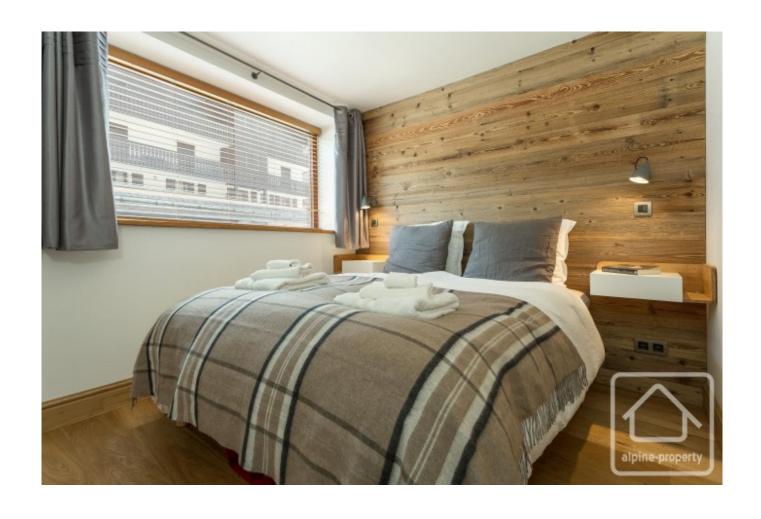

## **Property Description**

A two bedroom ground floor apartment in a renovated building. The apartment was beautifully and entirely refitted in 2014 and the large windows, spotlights, and exposed wood make for a modern and fresh finish. Underfloor heating and a contemporary wood burning insert provide ample warmth. This apartment has been very well maintained by its owners and needs no refreshment.

It comprises a large living area with access to a west-facing balcony, a separate kitchen and two bedrooms (one ensuite) as well as a further shower room, a coin montagne that could be used as an office space or for additional kit, plus plenty of additional storage. The apartment also has an underground parking space.