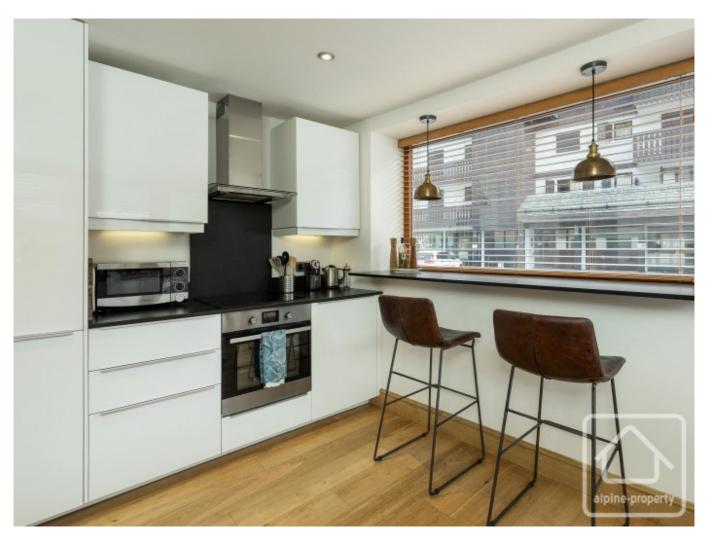

It comprises a large living area with access to a west-facing balcony, a separate kitchen and two bedrooms (one ensuite) as well as a further shower room, a coin montagne that could be used as an office space or for additional kit, plus plenty of additional storage. The apartment also has an underground parking space.