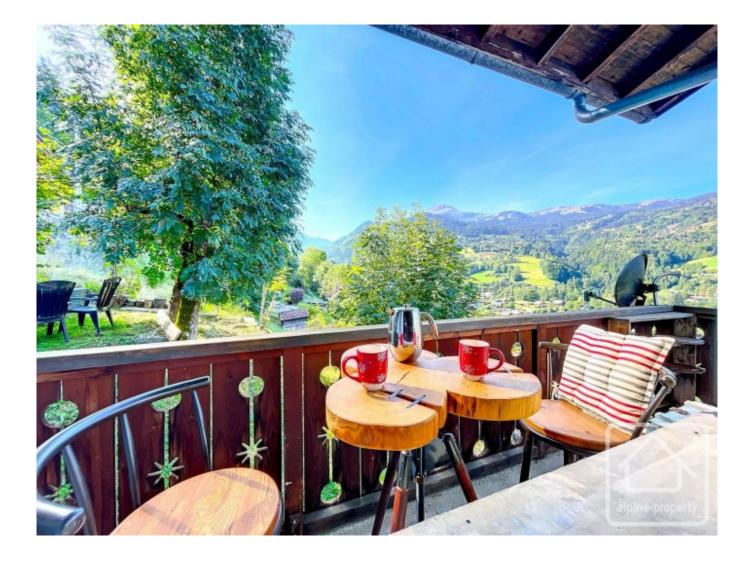

# **Property Description**

Situated just a few minutes from the centre of Saint Gervais and close to the sports facilities, the property enjoys a quiet and very pleasant location, with beautiful unobstructed views and great sunshine exposure. The chalet would work well as either a main residence or as a second home – perfect for welcoming family and friends.

On the ground floor, the chalet opens into a large entrance area. Off the entrance on the right, are 2 bedrooms and a bathroom. On the left, are the kitchen and a large living room.

On the first floor, is a relaxing sitting/reading room with tv point. Also on this floor is a large bedroom which can comfortably accommodate 4-6 people, plus a shower room.