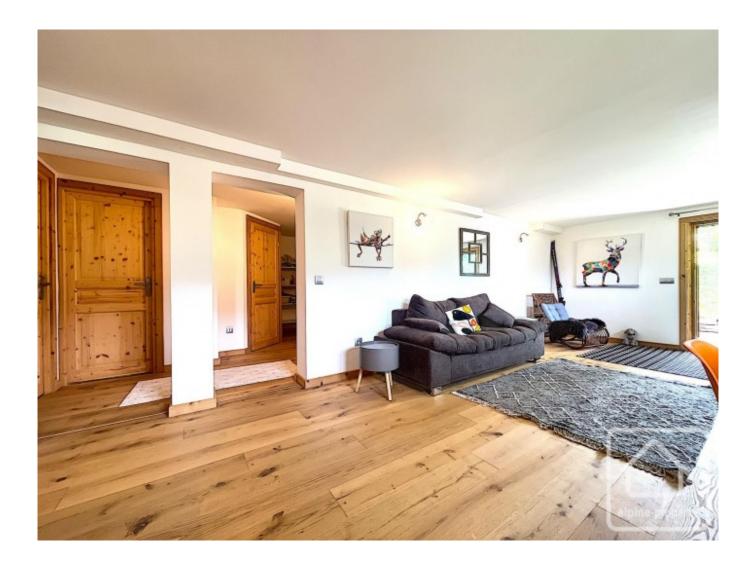

On the ground floor, the chalet opens into a large entrance area. Off the entrance on the right, are 2 bedrooms and a bathroom. On the left, are the kitchen and a large living room.

On the first floor, is a relaxing sitting/reading room with tv point. Also on this floor is a large bedroom which can comfortably accommodate 4-6 people, plus a shower room.