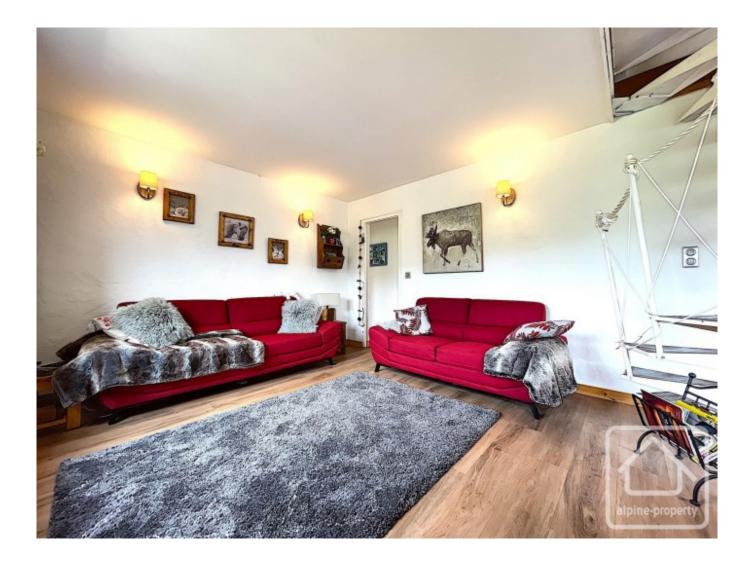

On the ground floor, the chalet opens into a large entrance area. Off the entrance on the right, are 2 bedrooms and a bathroom. On the left, are the kitchen and a large living room.

On the first floor, is a relaxing sitting/reading room with tv point. Also on this floor is a large bedroom which can comfortably accommodate 4-6 people, plus a shower room.