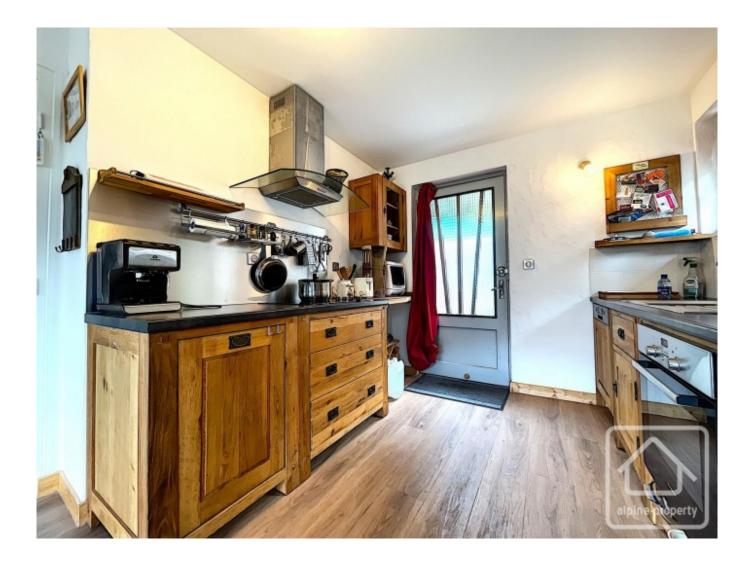

On the ground floor, the chalet opens into a large entrance area. Off the entrance on the right, are 2 bedrooms and a bathroom. On the left, are the kitchen and a large living room.

On the first floor, is a relaxing sitting/reading room with tv point. Also on this floor is a large bedroom which can comfortably accommodate 4-6 people, plus a shower room.