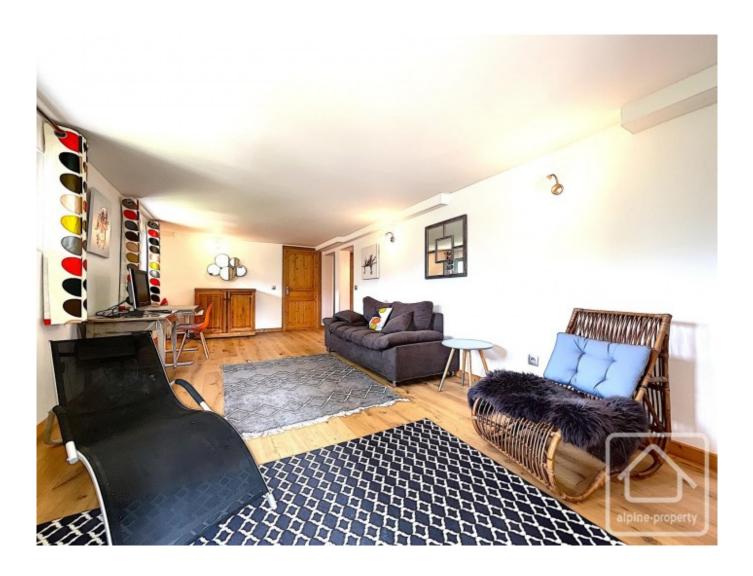

On the ground floor, the chalet opens into a large entrance area. Off the entrance on the right, are 2 bedrooms and a bathroom. On the left, are the kitchen and a large living room.

On the first floor, is a relaxing sitting/reading room with tv point. Also on this floor is a large bedroom which can comfortably accommodate 4-6 people, plus a shower room.

On the lower ground floor, are 2 further bedrooms, large lounge, shower room and laundry.

The chalet could easily be divided to create 2 separate and comfortable apartments, if desired.

Les Contamines and Saint Gervais offer extensive skiing and belong to the Evasion Mont-Blanc ski domain (445km of pistes). Both villages have a great selection of summer and winter activities and are situated just an hour's drive from Geneva airport and 25 minutes from Chamonix.