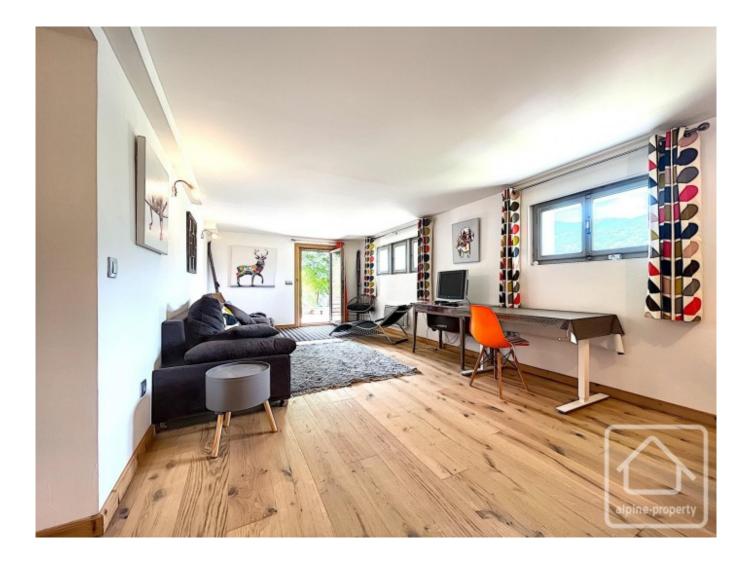

On the ground floor, the chalet opens into a large entrance area. Off the entrance on the right, are 2 bedrooms and a bathroom. On the left, are the kitchen and a large living room.

On the first floor, is a relaxing sitting/reading room with tv point. Also on this floor is a large bedroom which can comfortably accommodate 4-6 people, plus a shower room.