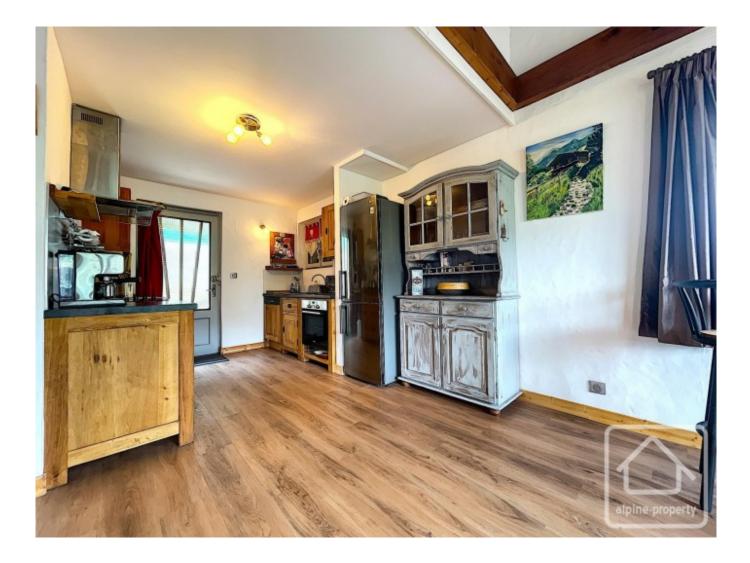

On the ground floor, the chalet opens into a large entrance area. Off the entrance on the right, are 2 bedrooms and a bathroom. On the left, are the kitchen and a large living room.

On the first floor, is a relaxing sitting/reading room with tv point. Also on this floor is a large bedroom which can comfortably accommodate 4-6 people, plus a shower room.