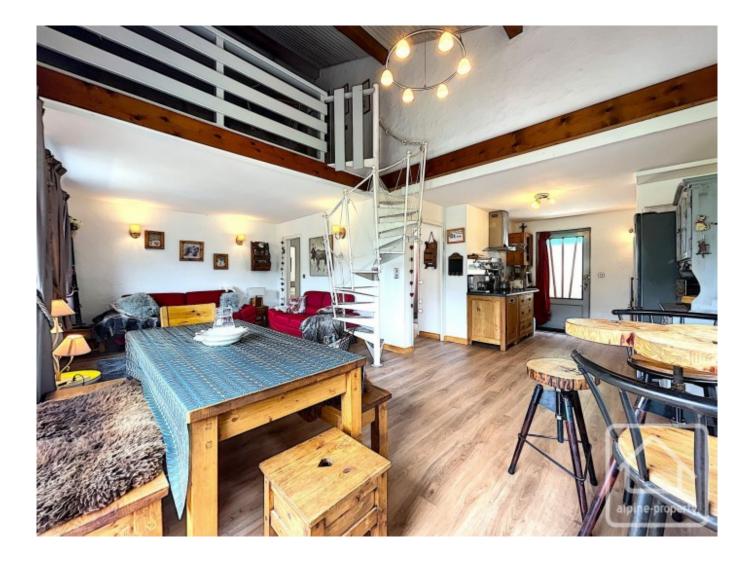

On the ground floor, the chalet opens into a large entrance area. Off the entrance on the right, are 2 bedrooms and a bathroom. On the left, are the kitchen and a large living room.

On the first floor, is a relaxing sitting/reading room with tv point. Also on this floor is a large bedroom which can comfortably accommodate 4-6 people, plus a shower room.