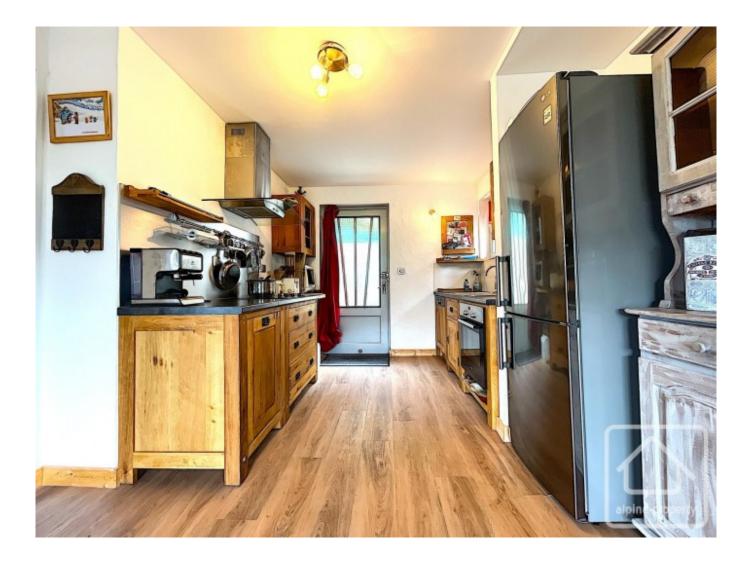

On the ground floor, the chalet opens into a large entrance area. Off the entrance on the right, are 2 bedrooms and a bathroom. On the left, are the kitchen and a large living room.

On the first floor, is a relaxing sitting/reading room with tv point. Also on this floor is a large bedroom which can comfortably accommodate 4-6 people, plus a shower room.