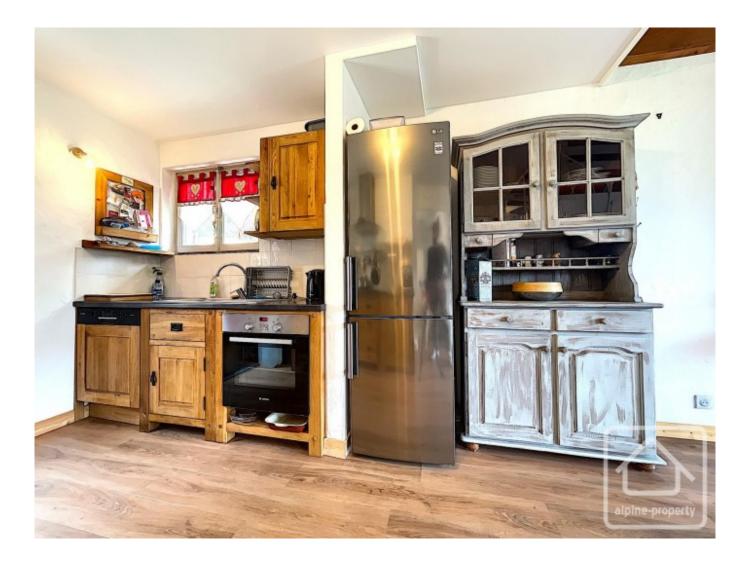

On the ground floor, the chalet opens into a large entrance area. Off the entrance on the right, are 2 bedrooms and a bathroom. On the left, are the kitchen and a large living room.

On the first floor, is a relaxing sitting/reading room with tv point. Also on this floor is a large bedroom which can comfortably accommodate 4-6 people, plus a shower room.