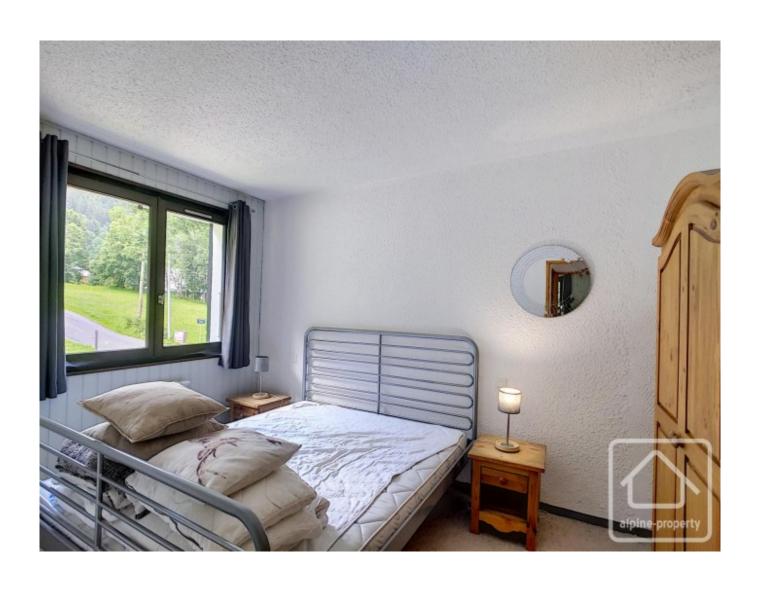

On the main floor of the chalet is an open plan kitchen and dining area with fireplace and direct access to the large, sunny terrace. On a split level are two double bedrooms and a bathroom. There is also a separate WC by the entrance. Upstairs is a spacious lounge and bar area, bathroom, separate WC, and another two double bedrooms on a split level.