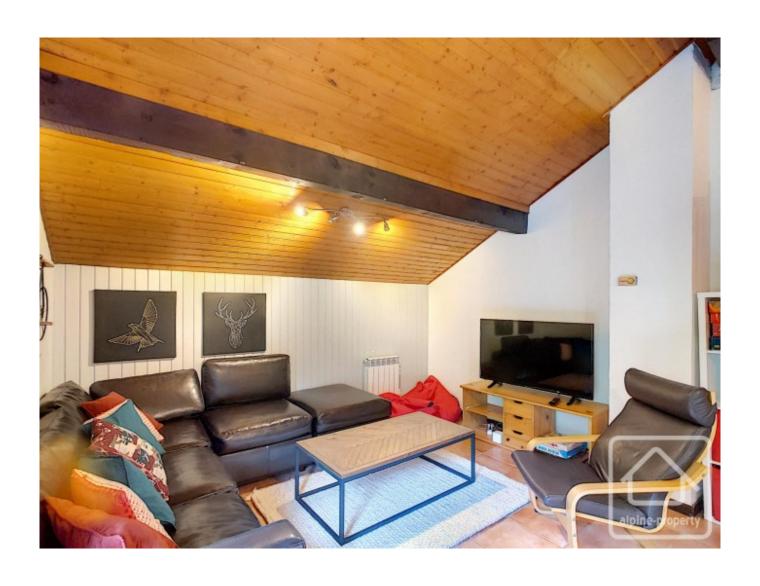

On the main floor of the chalet is an open plan kitchen and dining area with fireplace and direct access to the large, sunny terrace. On a split level are two double bedrooms and a bathroom. There is also a separate WC by the entrance. Upstairs is a spacious lounge and bar area, bathroom, separate WC, and another two double bedrooms on a split level.