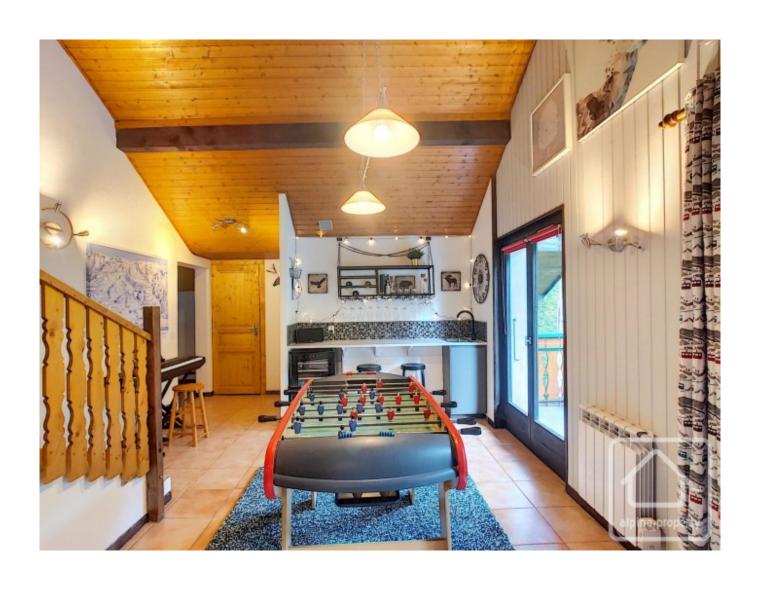

## **Property Description**

Chalet Ravine is a spacious and modern chalet with pleasant garden not far from the skiing at Linga. Built in 1980, the property has been recently renovated throughout.

On the lower ground floor is a self contained one bedroom apartment whilst upstairs is a spacious four bedroom duplex chalet.

On the main floor of the chalet is an open plan kitchen and dining area with fireplace and direct access to the large, sunny terrace. On a split level are two double bedrooms and a bathroom. There is also a separate WC by the entrance. Upstairs is a spacious lounge and bar area, bathroom, separate WC, and another two double bedrooms on a split level.