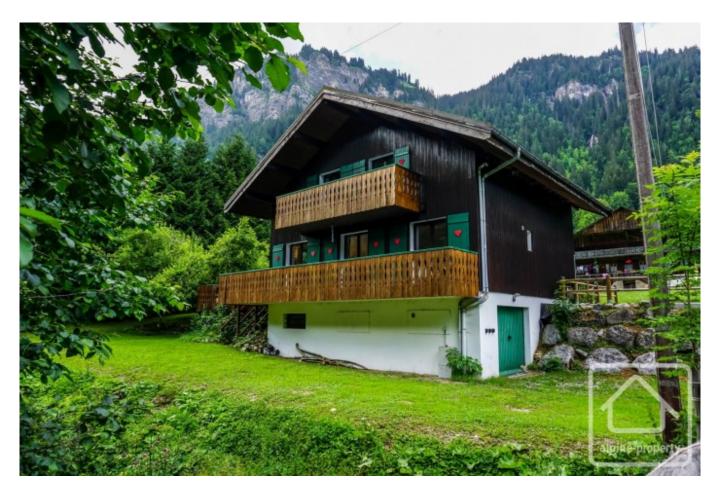

## **Chalet Ravine**

Chatel, Châtel & Vallée, Portes Du Soleil

695 000 €uros

## **Property Description**

Chalet Ravine is a spacious and modern chalet with pleasant garden not far from the skiing at Linga. Built in 1980, the property has been recently renovated throughout.

On the lower ground floor is a self contained one bedroom apartment whilst upstairs is a spacious four bedroom duplex chalet.

There is ample storage and a laundry room in the basement, and exterior parking for a number of cars.

The property has a large, sunny garden with the river running past at the bottom, and is located on the main road to Pre La Joux only 300 m from the Telecabine. It is possible to ski back to the chalet from Linga.