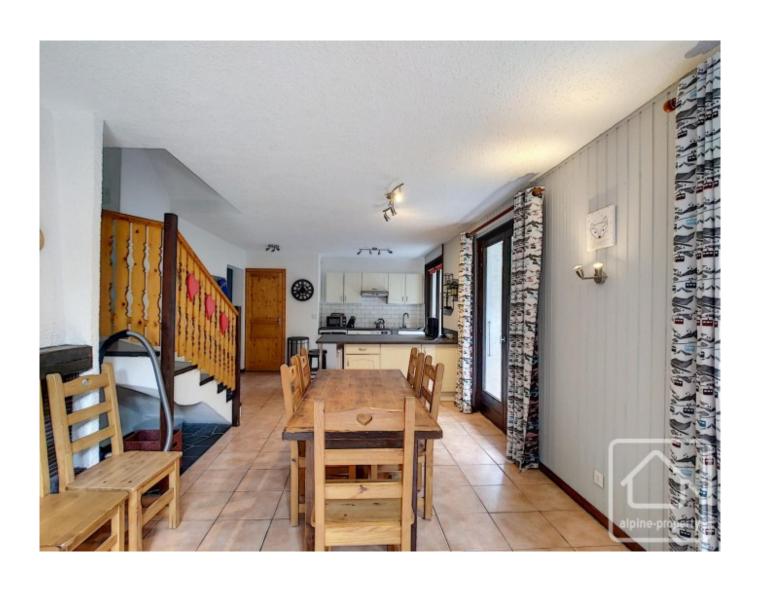

On the main floor of the chalet is an open plan kitchen and dining area with fireplace and direct access to the large, sunny terrace. On a split level are two double bedrooms and a bathroom. There is also a separate WC by the entrance. Upstairs is a spacious lounge and bar area, bathroom, separate WC, and another two double bedrooms on a split level.