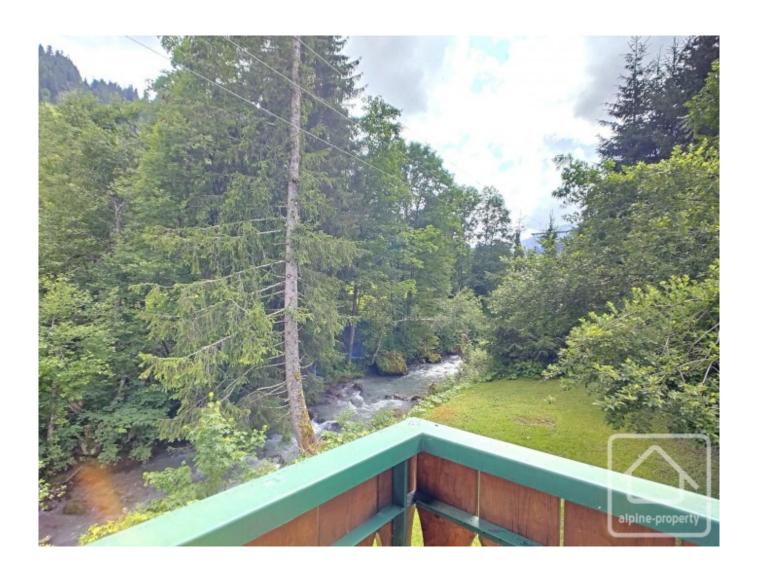

There is ample storage and a laundry room in the basement, and exterior parking for a number of cars.

The property has a large, sunny garden with the river running past at the bottom, and is located on the main road to Pre La Joux only 300 m from the Telecabine. It is possible to ski back to the chalet from Linga.