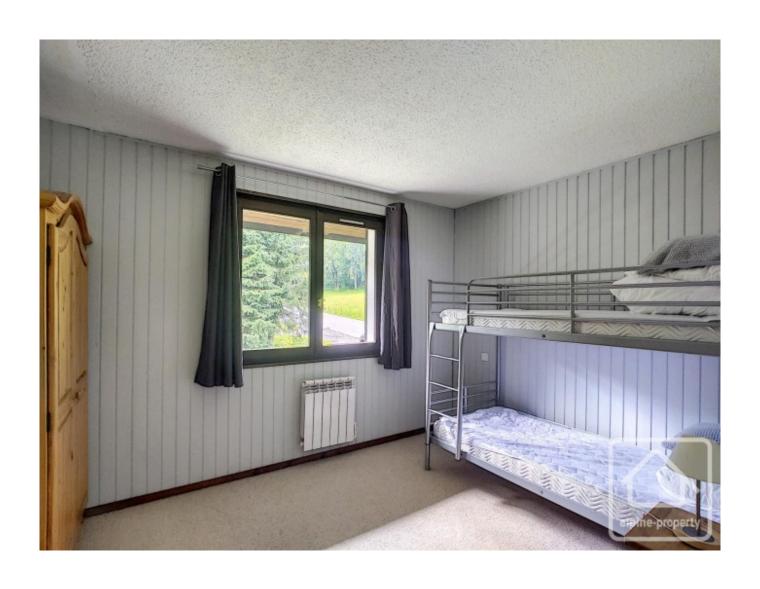

On the main floor of the chalet is an open plan kitchen and dining area with fireplace and direct access to the large, sunny terrace. On a split level are two double bedrooms and a bathroom. There is also a separate WC by the entrance. Upstairs is a spacious lounge and bar area, bathroom, separate WC, and another two double bedrooms on a split level.