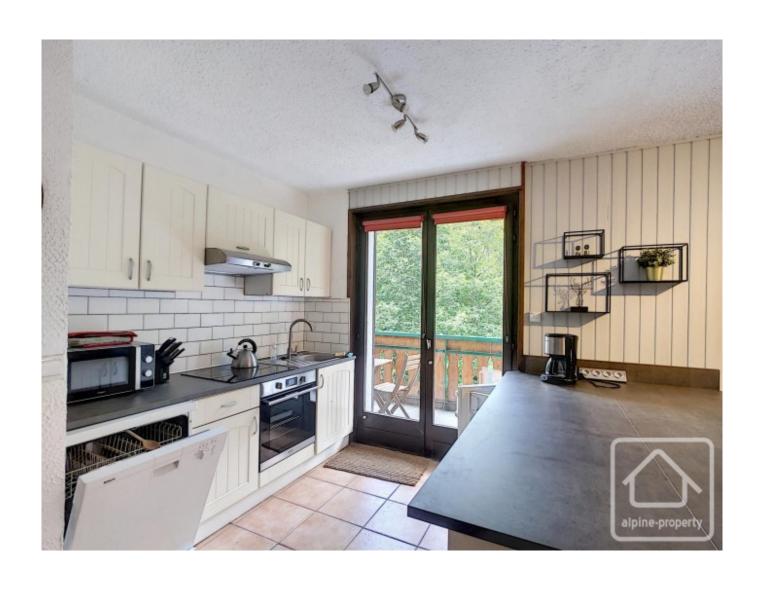

On the main floor of the chalet is an open plan kitchen and dining area with fireplace and direct access to the large, sunny terrace. On a split level are two double bedrooms and a bathroom. There is also a separate WC by the entrance. Upstairs is a spacious lounge and bar area, bathroom, separate WC, and another two double bedrooms on a split level.