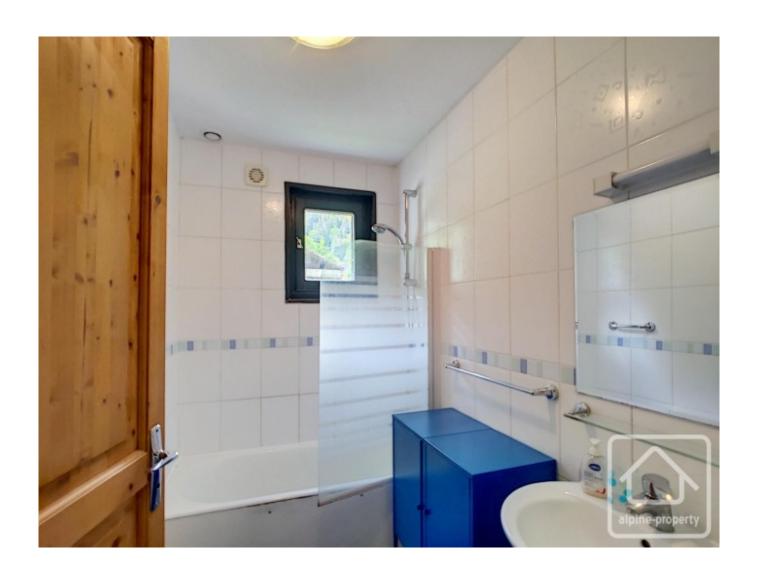

On the main floor of the chalet is an open plan kitchen and dining area with fireplace and direct access to the large, sunny terrace. On a split level are two double bedrooms and a bathroom. There is also a separate WC by the entrance. Upstairs is a spacious lounge and bar area, bathroom, separate WC, and another two double bedrooms on a split level.