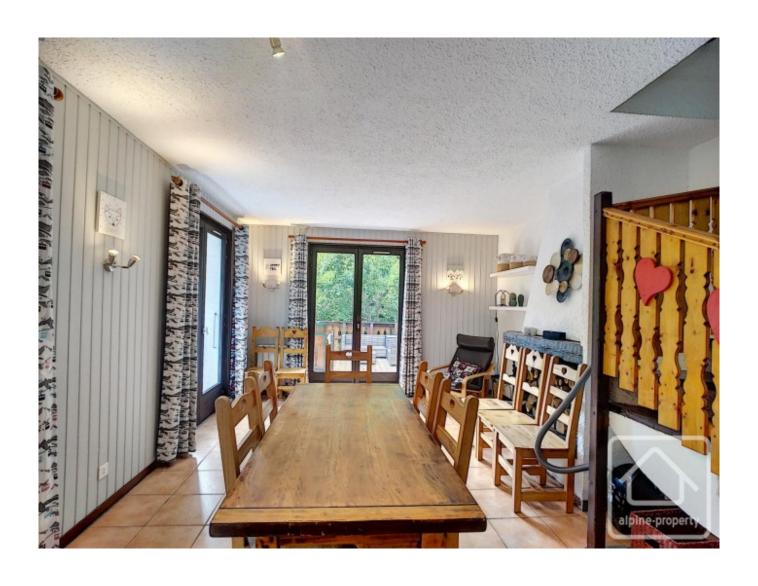

On the main floor of the chalet is an open plan kitchen and dining area with fireplace and direct access to the large, sunny terrace. On a split level are two double bedrooms and a bathroom. There is also a separate WC by the entrance. Upstairs is a spacious lounge and bar area, bathroom, separate WC, and another two double bedrooms on a split level.