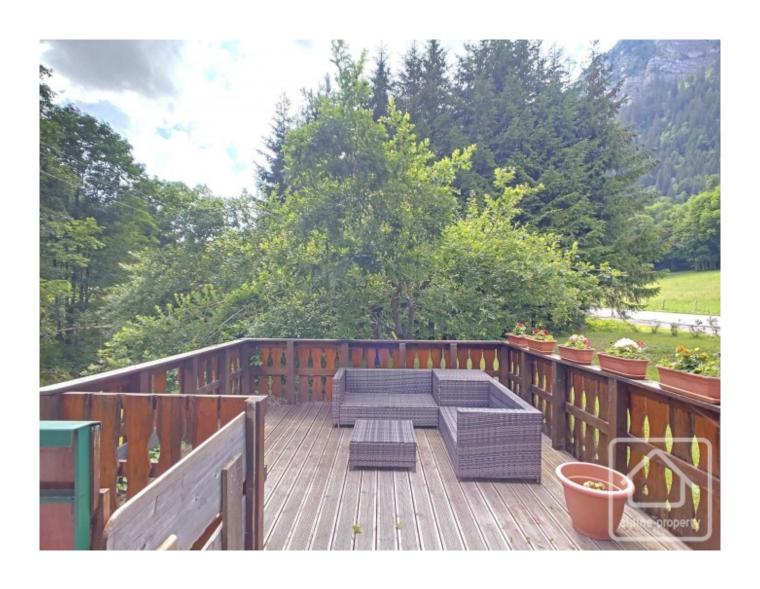

On the main floor of the chalet is an open plan kitchen and dining area with fireplace and direct access to the large, sunny terrace. On a split level are two double bedrooms and a bathroom. There is also a separate WC by the entrance. Upstairs is a spacious lounge and bar area, bathroom, separate WC, and another two double bedrooms on a split level.

There is ample storage and a laundry room in the basement, and exterior parking for a number of cars.

The property has a large, sunny garden with the river running past at the bottom, and is located on the main road to Pre La Joux only 300 m from the Telecabine. It is possible to ski back to the chalet from Linga.