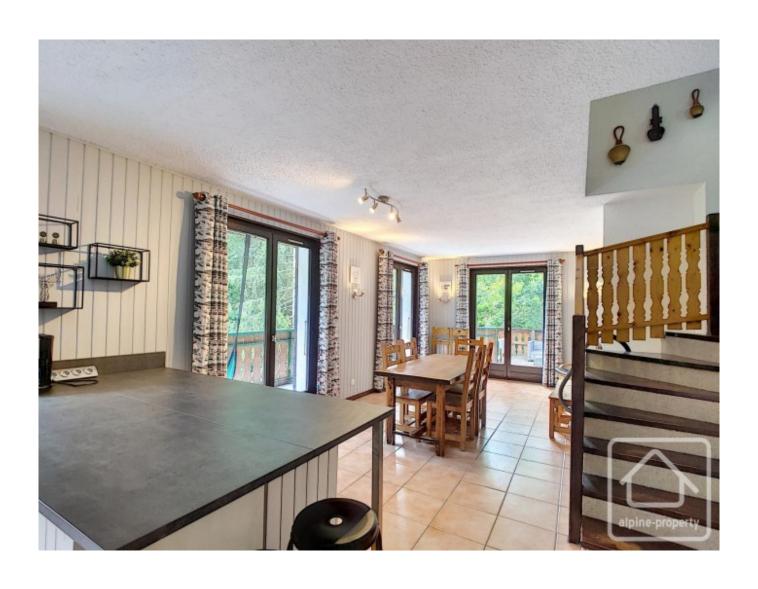

On the main floor of the chalet is an open plan kitchen and dining area with fireplace and direct access to the large, sunny terrace. On a split level are two double bedrooms and a bathroom. There is also a separate WC by the entrance. Upstairs is a spacious lounge and bar area, bathroom, separate WC, and another two double bedrooms on a split level.