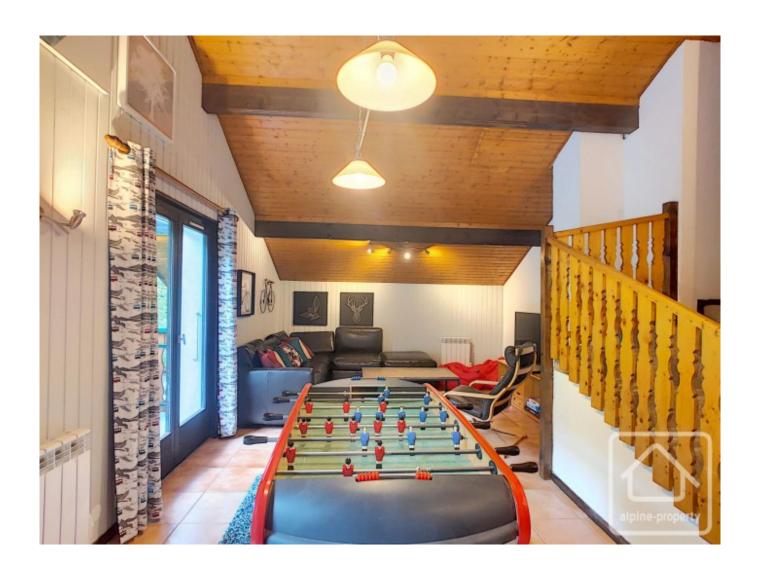

On the main floor of the chalet is an open plan kitchen and dining area with fireplace and direct access to the large, sunny terrace. On a split level are two double bedrooms and a bathroom. There is also a separate WC by the entrance. Upstairs is a spacious lounge and bar area, bathroom, separate WC, and another two double bedrooms on a split level.