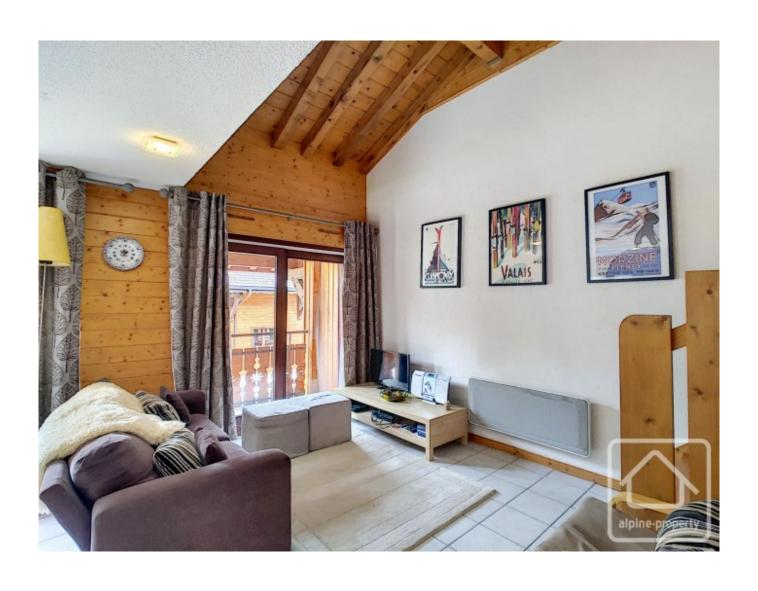

The apartment comprises;

- Well equipped kitchen with hob, oven, microwave, fridge/freezer, dishwasher.
- Spacious open plan living/dining room. Possibility to add in a wood burning stove if required.
- Bedroom 1 1st floor with double bed and large balcony.
- Bedroom 2 1st floor with double bed and balcony.
- Bedroom 3 ground floor with twin beds and balcony.
- A single sofa bed is located on the mezzanine.
- All bedrooms have large fitted wardrobes.
- Bathroom on 1st floor with WC, large shower unit and basin.
- Second bathroom on ground floor with full sized bath and shower over bath.
- Separate WC with basin on the ground floor.