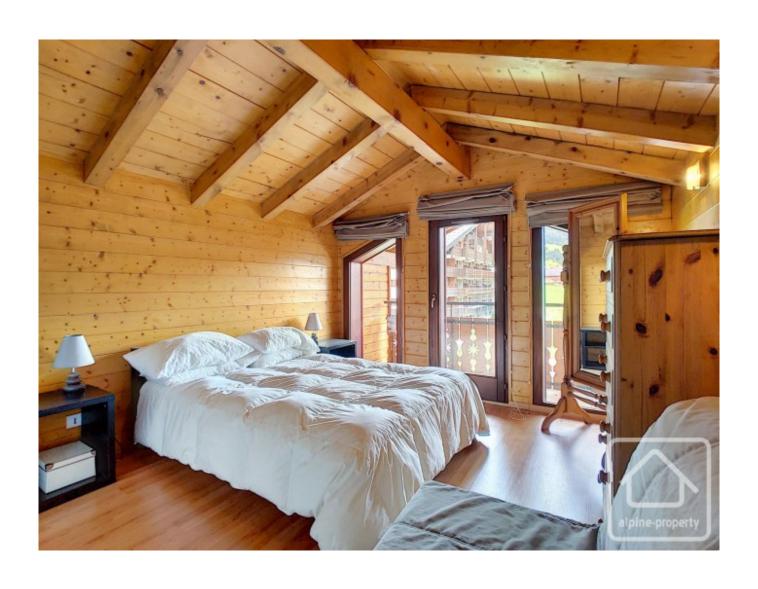

The apartment comprises;

- Well equipped kitchen with hob, oven, microwave, fridge/freezer, dishwasher.
- Spacious open plan living/dining room. Possibility to add in a wood burning stove if required.
- Bedroom 1 1st floor with double bed and large balcony.
- Bedroom 2 1st floor with double bed and balcony.
- Bedroom 3 ground floor with twin beds and balcony.
- A single sofa bed is located on the mezzanine.
- All bedrooms have large fitted wardrobes.
- Bathroom on 1st floor with WC, large shower unit and basin.
- Second bathroom on ground floor with full sized bath and shower over bath.
- Separate WC with basin on the ground floor.