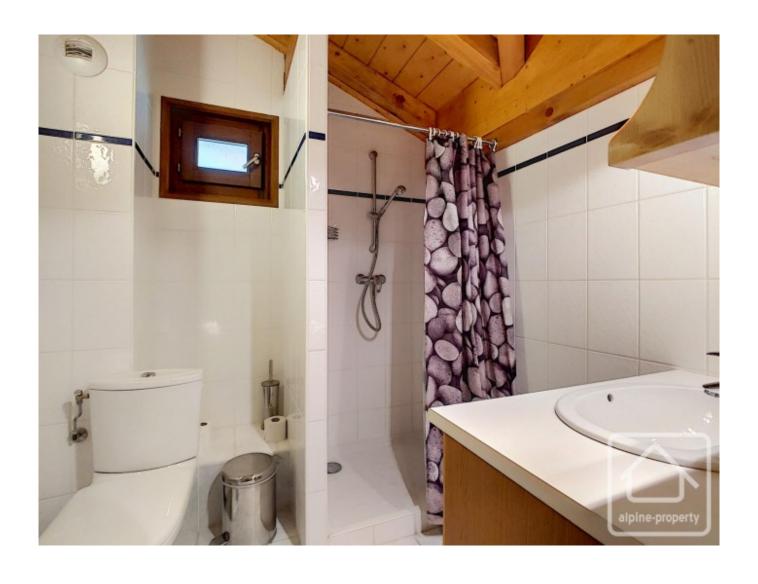

The apartment comprises;

- Well equipped kitchen with hob, oven, microwave, fridge/freezer, dishwasher.
- Spacious open plan living/dining room. Possibility to add in a wood burning stove if required.
- Bedroom 1 1st floor with double bed and large balcony.
- Bedroom 2 1st floor with double bed and balcony.
- Bedroom 3 ground floor with twin beds and balcony.
- A single sofa bed is located on the mezzanine.
- All bedrooms have large fitted wardrobes.
- Bathroom on 1st floor with WC, large shower unit and basin.
- Second bathroom on ground floor with full sized bath and shower over bath.
- Separate WC with basin on the ground floor.