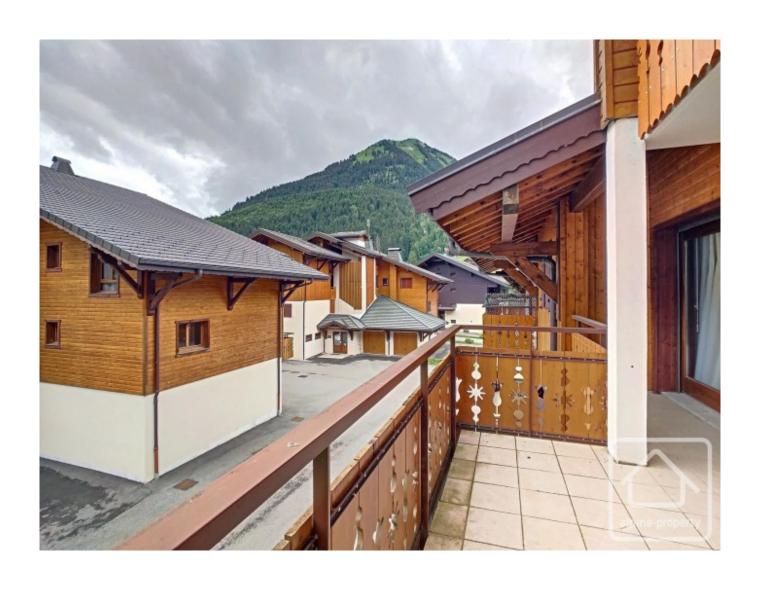

# Appt. Florimontagne, A6

La Chapelle d'Abondance, Châtel & Vallée, Portes Du Soleil

425 000 €uros

### **Property Description**

Florimontagne A6 is a duplex apartment in the beautiful village of La Chapelle D'Abondance, near Chatel, in the vast Portes Du Soleil ski area. The apartment was built in 2005 and is in good order throughout.

The apartment comprises;

- Well equipped kitchen with hob, oven, microwave, fridge/freezer, dishwasher.
- Spacious open plan living/dining room. Possibility to add in a wood burning stove if required.
- Bedroom 1 1st floor with double bed and large balcony.
- Bedroom 2 1st floor with double bed and balcony.
- Bedroom 3 ground floor with twin beds and balcony.
- A single sofa bed is located on the mezzanine.
- All bedrooms have large fitted wardrobes.
- Bathroom on 1st floor with WC, large shower unit and basin.
- Second bathroom on ground floor with full sized bath and shower over bath.
- Separate WC with basin on the ground floor.