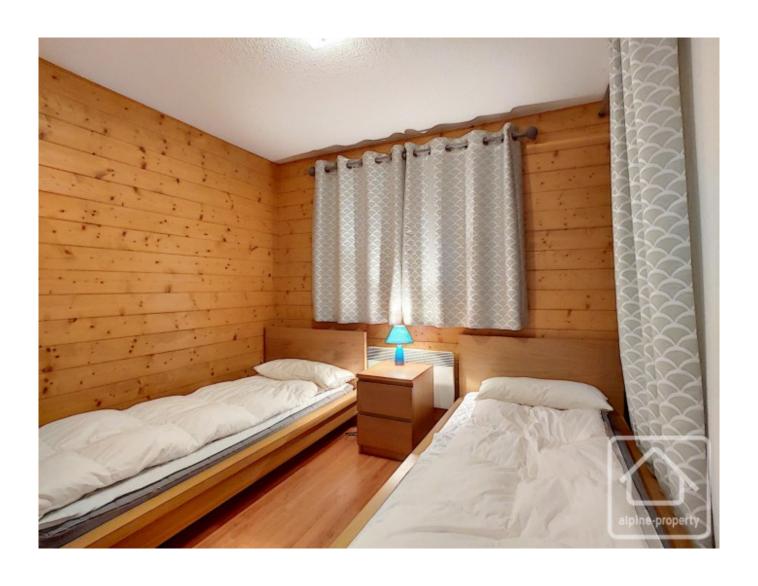

The apartment comprises;

- Well equipped kitchen with hob, oven, microwave, fridge/freezer, dishwasher.
- Spacious open plan living/dining room. Possibility to add in a wood burning stove if required.
- Bedroom 1 1st floor with double bed and large balcony.
- Bedroom 2 1st floor with double bed and balcony.
- Bedroom 3 ground floor with twin beds and balcony.
- A single sofa bed is located on the mezzanine.
- All bedrooms have large fitted wardrobes.
- Bathroom on 1st floor with WC, large shower unit and basin.
- Second bathroom on ground floor with full sized bath and shower over bath.
- Separate WC with basin on the ground floor.