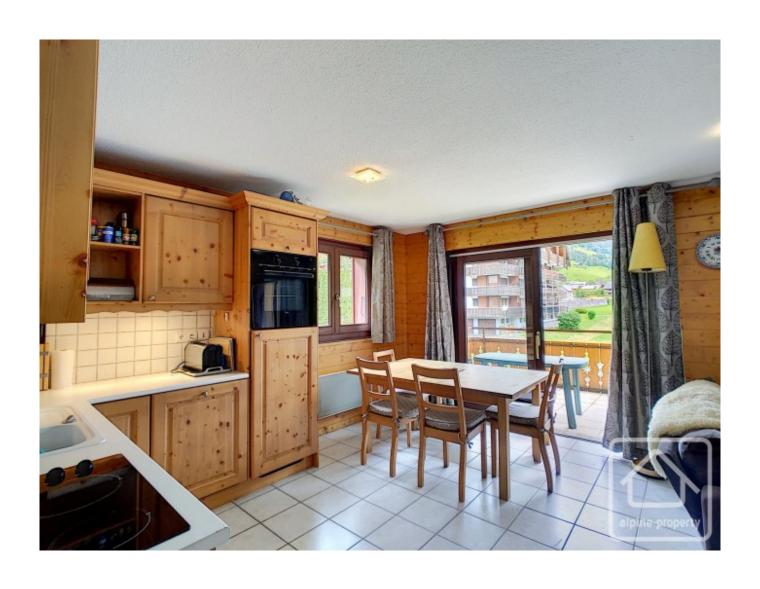

The apartment comprises;

- Well equipped kitchen with hob, oven, microwave, fridge/freezer, dishwasher.
- Spacious open plan living/dining room. Possibility to add in a wood burning stove if required.
- Bedroom 1 1st floor with double bed and large balcony.
- Bedroom 2 1st floor with double bed and balcony.
- Bedroom 3 ground floor with twin beds and balcony.
- A single sofa bed is located on the mezzanine.
- All bedrooms have large fitted wardrobes.
- Bathroom on 1st floor with WC, large shower unit and basin.
- Second bathroom on ground floor with full sized bath and shower over bath.
- Separate WC with basin on the ground floor.