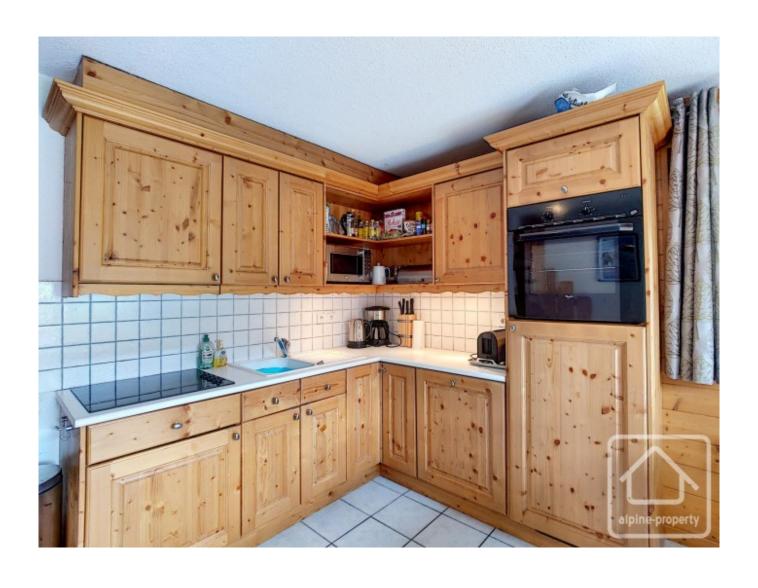

The apartment comprises;

- Well equipped kitchen with hob, oven, microwave, fridge/freezer, dishwasher.
- Spacious open plan living/dining room. Possibility to add in a wood burning stove if required.
- Bedroom 1 1st floor with double bed and large balcony.
- Bedroom 2 1st floor with double bed and balcony.
- Bedroom 3 ground floor with twin beds and balcony.
- A single sofa bed is located on the mezzanine.
- All bedrooms have large fitted wardrobes.
- Bathroom on 1st floor with WC, large shower unit and basin.
- Second bathroom on ground floor with full sized bath and shower over bath.
- Separate WC with basin on the ground floor.