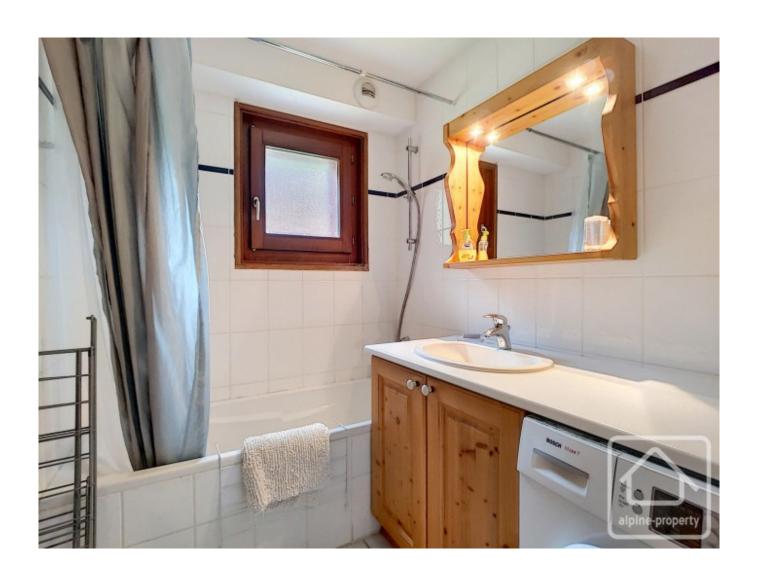

The apartment comprises;

- Well equipped kitchen with hob, oven, microwave, fridge/freezer, dishwasher.
- Spacious open plan living/dining room. Possibility to add in a wood burning stove if required.
- Bedroom 1 1st floor with double bed and large balcony.
- Bedroom 2 1st floor with double bed and balcony.
- Bedroom 3 ground floor with twin beds and balcony.
- A single sofa bed is located on the mezzanine.
- All bedrooms have large fitted wardrobes.
- Bathroom on 1st floor with WC, large shower unit and basin.
- Second bathroom on ground floor with full sized bath and shower over bath.
- Separate WC with basin on the ground floor.