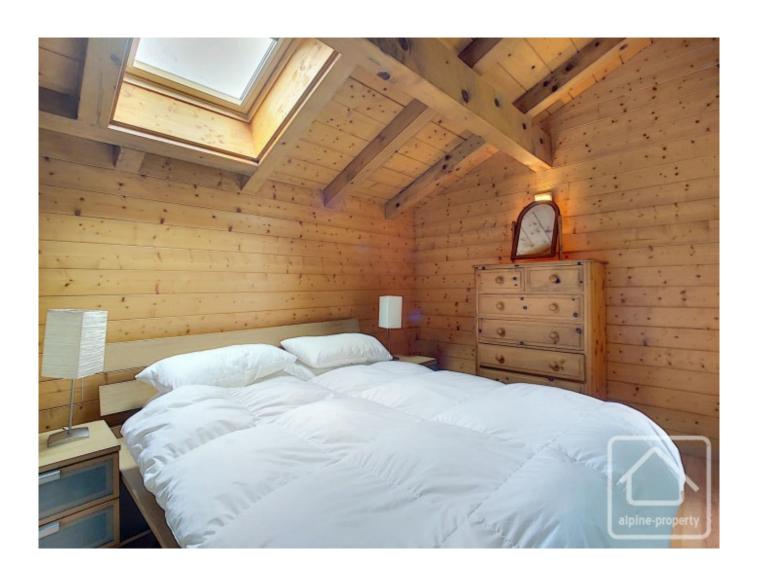

The apartment comprises;

- Well equipped kitchen with hob, oven, microwave, fridge/freezer, dishwasher.
- Spacious open plan living/dining room. Possibility to add in a wood burning stove if required.
- Bedroom 1 1st floor with double bed and large balcony.
- Bedroom 2 1st floor with double bed and balcony.
- Bedroom 3 ground floor with twin beds and balcony.
- A single sofa bed is located on the mezzanine.
- All bedrooms have large fitted wardrobes.
- Bathroom on 1st floor with WC, large shower unit and basin.
- Second bathroom on ground floor with full sized bath and shower over bath.
- Separate WC with basin on the ground floor.