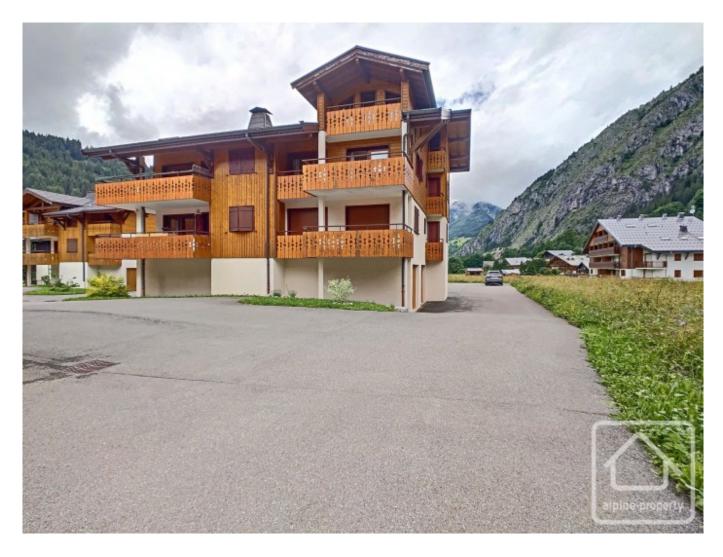

# Appt. Florimontagne, A6

La Chapelle d'Abondance, Châtel & Vallée, Portes Du Soleil

425 000 €uros

### **Property Description**

Florimontagne A6 is a duplex apartment in the beautiful village of La Chapelle D'Abondance, near Chatel, in the vast Portes Du Soleil ski area. The apartment was built in 2005 and is in good order throughout.

The apartment is located within walking distance of the local slopes in La Chapelle. 2 minutess away by bus or car is the gondola station which takes you in to the main Portes Du Soleil ski circuit.

The property is covered by the copropriété rules.