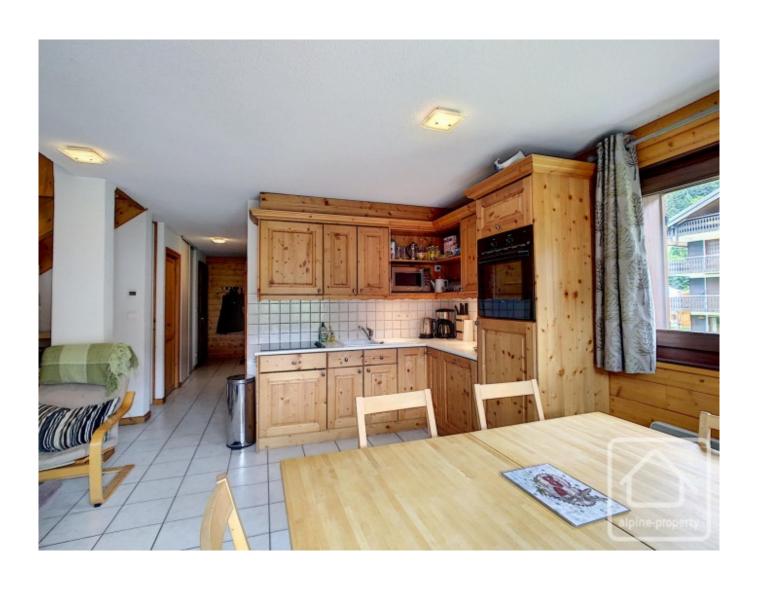

### **Property Description**

Florimontagne A6 is a duplex apartment in the beautiful village of La Chapelle D'Abondance, near Chatel, in the vast Portes Du Soleil ski area. The apartment was built in 2005 and is in good order throughout.

The apartment comprises;

- Well equipped kitchen with hob, oven, microwave, fridge/freezer, dishwasher.
- Spacious open plan living/dining room. Possibility to add in a wood burning stove if required.
- Bedroom 1 1st floor with double bed and large balcony.
- Bedroom 2 1st floor with double bed and balcony.
- Bedroom 3 ground floor with twin beds and balcony.
- A single sofa bed is located on the mezzanine.
- All bedrooms have large fitted wardrobes.
- Bathroom on 1st floor with WC, large shower unit and basin.
- Second bathroom on ground floor with full sized bath and shower over bath.
- Separate WC with basin on the ground floor.