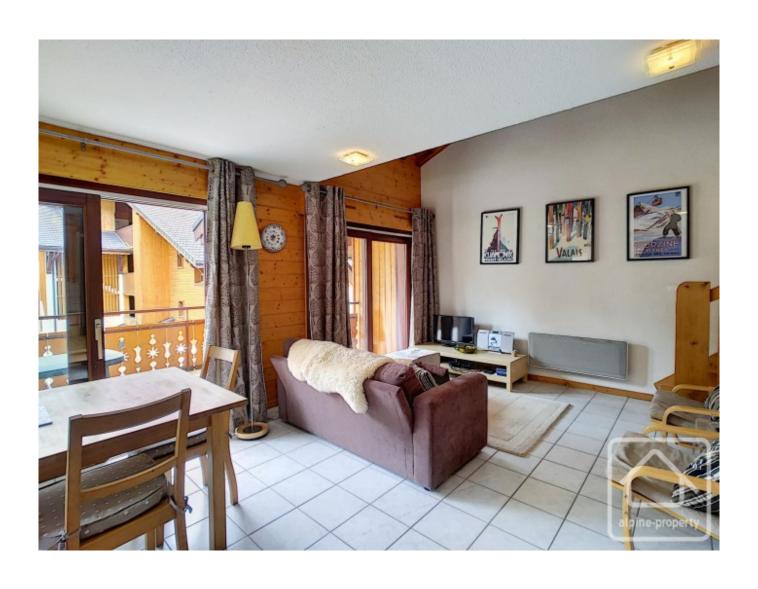

The apartment comprises;

- Well equipped kitchen with hob, oven, microwave, fridge/freezer, dishwasher.
- Spacious open plan living/dining room. Possibility to add in a wood burning stove if required.
- Bedroom 1 1st floor with double bed and large balcony.
- Bedroom 2 1st floor with double bed and balcony.
- Bedroom 3 ground floor with twin beds and balcony.
- A single sofa bed is located on the mezzanine.
- All bedrooms have large fitted wardrobes.
- Bathroom on 1st floor with WC, large shower unit and basin.
- Second bathroom on ground floor with full sized bath and shower over bath.
- Separate WC with basin on the ground floor.